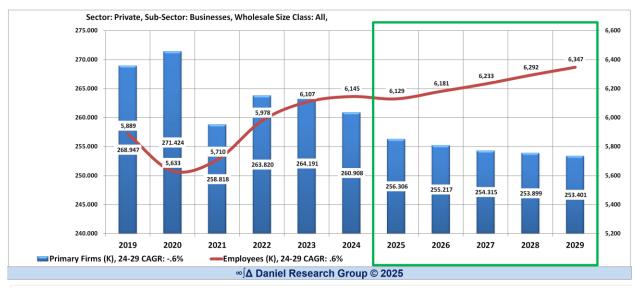

#### The Base Forecast – What might have been

| Sector                             | Total |           |           |              |              |            |           |           |          |        |
|------------------------------------|-------|-----------|-----------|--------------|--------------|------------|-----------|-----------|----------|--------|
| Sub-Sector                         | Total |           |           |              |              |            |           |           |          |        |
| ndustry                            | (AII) |           |           |              |              |            |           |           | Change   |        |
| Size Class                         | Total |           |           |              |              |            |           |           | CAGR     |        |
| Metric                             |       | 2023      | 2024      | 2025         | 2026         | 2027       | 2028      | 2029      | 24 - '29 | Trends |
| irms (K)                           | 1.0   | 6,985.705 | 7,073.543 | 7,162.427    | 7,287.152    | 7,343.228  | 7,416.252 | 7,511.408 | 437.865  |        |
| AGR                                |       | 2.3%      | 1.3%      | 1.3%         | 1.7%         | 0.8%       | 1.0%      | 1.3%      | 1.2%     |        |
| Annual Change                      |       |           | 87.838    | 88.884       | 124.725      | 56.076     | 73.024    | 95.156    |          |        |
| rimary Firms (K)                   |       | 6,344.946 | 6,336.567 | 6,336.487    | 6,367.288    | 6,336.149  | 6,315.273 | 6,307.871 | -28.696  | ^      |
| AGR                                |       | 0.9%      | -0.1%     | 0.0%         | 0.5%         | -0.5%      | -0.3%     | -0.1%     | -0.1%    | ~ \    |
| Annual Change                      |       |           | -8.379    | -0.080       | 30.801       | -31.139    | -20.876   | -7.402    |          |        |
| mployees (K)                       |       | 158,651   | 160,720   | 162,598      | 165,017      | 165,553    | 166,100   | 166,765   | 6,045    |        |
| AGR                                |       | 2.7%      | 1.3%      | 1.2%         | 1.5%         | 0.3%       | 0.3%      | 0.4%      | 0.6%     |        |
| Annual Change                      |       |           | 2,069     | 1,878        | 2,419        | 536        | 546       | 665       |          |        |
| stablishments (K)                  |       | 9,324.428 | 9,446.629 | 9,372.821    | 9,502.866    | 9,527.152  | 9,514.753 | 9,582.382 | 135.753  |        |
| AGR                                |       | 2.3%      | 1.3%      | -0.8%        | 1.4%         | 0.3%       | -0.1%     | 0.7%      | 0.6%     | ^      |
| Annual Change                      |       |           | 122.201   | -73.808      | 130.045      | 24.286     | -12.399   | 67.629    |          | / ~    |
| nnual Payroll (M)                  |       | 11,089    | 11,751    | 12,340       | 13,072       | 13,720     | 14,407    | 15,148    | 3,398    |        |
| AGR                                |       | 6.6%      | 6.0%      | 5.0%         | 5.9%         | 5.0%       | 5.0%      | 5.1%      | 5.3%     |        |
| Annual Change                      |       |           | 662       | 589          | 733          | 647        | 687       | 741       |          |        |
| mployees per Primary Firm          |       | 25.0      | 25.4      | 25.7         | 25.9         | 26.1       | 26.3      | 26.4      | 1.07     |        |
| AGR                                |       | 1.7%      | 1.4%      | 1.2%         | 1.0%         | 0.8%       | 0.7%      | 0.5%      | 0.7%     |        |
| Annual Change                      |       |           | 0.36      | 0.30         | 0.26         | 0.21       | 0.17      | 0.14      |          |        |
| stablishments per Primary Firm     |       | 1.47      | 1.49      | 1.48         | 1.49         | 1.50       | 1.51      | 1.52      | 0.028    |        |
| AGR                                |       | 1.3%      | 1.4%      | -0.8%        | 0.9%         | 0.7%       | 0.2%      | 0.8%      | 0.7%     | ^      |
| Annual Change                      |       |           | 0.02      | -0.01        | 0.01         | 0.01       | 0.00      | 0.01      |          | /~     |
| nnual Payroll (1,000) per Employee |       | 69.9      | 73.1      | 75.9         | 79.2         | 82.9       | 86.7      | 90.8      | 17.72    |        |
| AGR                                |       | 3.8%      | 4.6%      | 3.8%         | 4.4%         | 4.6%       | 4.7%      | 4.7%      | 4.6%     |        |
| Annual Change                      |       |           | 3.22      | 2.78         | 3.33         | 3.65       | 3.87      | 4.10      |          |        |
|                                    |       |           |           | ∞∫∧ Daniel R | Research Gro | up ©(2025) |           |           | · ·      |        |

#### The Tariff Forecast – Most likely given current conditions and assumptions

| Sector                            | Total |           |                    |                   |               |                    |                  |                  |          |        |
|-----------------------------------|-------|-----------|--------------------|-------------------|---------------|--------------------|------------------|------------------|----------|--------|
| Sub-Sector                        | Total |           |                    |                   |               |                    |                  |                  |          |        |
| ndustry                           | (AII) |           |                    |                   |               |                    |                  |                  | Change   |        |
| Size Class                        | Total |           |                    |                   |               |                    |                  | -                | CAGR     |        |
| Metric                            | Total | 2023      | 2024               | 2025              | 2026          | 2027               | 2028             | 2029             | 24 - '29 | Trends |
|                                   |       |           |                    |                   |               |                    |                  |                  |          | Trenas |
| Firms (K)                         | _     | 6,985.705 | 7,073.543          | 7,088.988         | 7,182.108     | 7,252.420          | 7,349.220        | 7,457.521        | 383.978  |        |
| AG                                |       | 2.3%      | 1.3%               | 0.2%              | 1.3%          | 1.0%               | 1.3%             | 1.5%             | 1.3%     |        |
| Annual Chang                      | je    | 0.244.040 | 87.838             | 15.445            | 93.120        | 70.312             | 96.800           | 108.301          | 72.000   |        |
| Primary Firms (K)                 |       | 6,344.946 | 6,336.567<br>-0.1% | 6,272.087         | 6,276.394     | 6,258.887          | 6,259.350        | 6,263.868        | -72.699  |        |
|                                   |       | 0.9%      |                    | -1.0%             | 0.1%          | -0.3%              | 0.0%             | 0.1%             | 0.0%     |        |
| Annual Chang                      | je    | 4E0 CE1   | -8.379             | -64.480           | 4.307         | -17.507<br>163.524 | 0.463<br>164.626 | 4.518<br>165.603 | 4,883    | _      |
| Employees (K)                     | _     | 158,651   | 160,720            | 160,942           | 162,647       |                    | 0.7%             |                  |          |        |
|                                   | 866   | 2.7%      | 1.3%<br>2,069      | 0.1%<br>222       | 1.1%<br>1.705 | 0.5%<br>877        | 1,101            | 0.6%<br>977      | 0.7%     |        |
| Annual Chang<br>stablishments (K) | je    | 9,324,428 | 9,446.629          | 9,280.894         | 9,362,275     | 9,404.458          | 9,426.339        | 9,510.694        | 64.065   | /      |
| establishments (K)                | D     | 2.3%      | 1.3%               | 9,280.894         | 0.9%          | 0.5%               | 0.2%             | 0.9%             | 0.6%     | 1      |
| Annual Chang                      |       | 2.3%      | 122.201            | -1.8%<br>-165.735 | 81.381        | 42.183             | 21.881           | 84.355           | 0.6%     |        |
| nnual Payroll (M)                 | je    | 11,089    | 11,751             | 12,215            | 12,885        | 13,552             | 14,280           | 15,044           | 3,293    |        |
| AG                                | D     | 6.6%      | 6.0%               | 3.9%              | 5.5%          | 5.2%               | 5.4%             | 5.3%             | 5.3%     |        |
| Annual Chang                      |       | 0.0%      | 662                | 464               | 670           | 667                | 728              | 764              | 5.5%     |        |
| mployees per Primary Firm         | le    | 25.0      | 25.4               | 25.7              | 25.9          | 26.1               | 26.3             | 26.4             | 1.07     |        |
| AG                                | P     | 1.7%      | 1.4%               | 1.2%              | 1.0%          | 0.8%               | 0.7%             | 0.5%             | 0.7%     |        |
| Annual Chang                      |       | 1.1/0     | 0.36               | 0.30              | 0.25          | 0.0%               | 0.17             | 0.14             | 0.7%     |        |
| Stablishments per Primary Firm    | je    | 1.47      | 1.49               | 1.48              | 1.49          | 1.50               | 1.51             | 1.52             | 0.028    |        |
| AG                                | R     | 1.3%      | 1.4%               | -0.7%             | 0.8%          | 0.7%               | 0.2%             | 0.8%             | 0.6%     |        |
| Annual Chang                      |       | 1.576     | 0.02               | -0.01             | 0.01          | 0.01               | 0.00             | 0.01             | 0.070    | ~      |
| nnual Payroll (1,000) per Employe |       | 69.9      | 73.1               | 75.9              | 79.2          | 82.9               | 86.7             | 90.8             | 17.73    |        |
| AG                                |       | 3.8%      | 4.6%               | 3.8%              | 4.4%          | 4.6%               | 4.7%             | 4.7%             | 4.6%     |        |
| Annual Chang                      | 100   | 3.076     | 3.22               | 2.78              | 3.33          | 3.65               | 3.87             | 4.10             | 4.078    |        |
| Annual Chang                      | je.   |           | 3.22               | ∞∫∆ Daniel F      |               |                    | 3.07             | 4.10             |          |        |