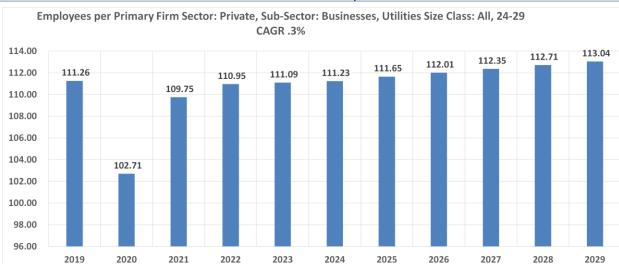

.2%   | 1.6%   | 1.5%          |        |
| Annual Change                       |               | 0.07   | -0.05          | 0.04        | 0.07      | 0.04   | 0.06   |               | ~      |
| Annual Payroll (1,000) per Employee |               | 134.0  | 137.7          | 141.4       | 145.1     | 148.9  | 152.8  | 18.85         |        |
| AGR                                 | 2.4%          | 3.2%   | 2.8%           | 2.7%        | 2.7%      | 2.6%   | 2.6%   | 2.6%          |        |
| Annual Change                       | •             | 4.18   | 3.70           | 3.72        | 3.75      | 3.81   | 3.87   |               |        |
|                                     |               | 0      | of A Daniel Re | search Grou | n @(2025) |        |        | -             |        |





∞∫∆ Daniel Research Group © 2025

| Sector                              | Private                                 |         |              |             |            |         |               |          |        |
|-------------------------------------|-----------------------------------------|---------|--------------|-------------|------------|---------|---------------|----------|--------|
| Sub-Sector                          | Businesses                              |         |              |             |            |         |               |          |        |
| Industry                            | Wholesale                               |         |              |             |            |         |               | Change   |        |
| Size Class                          | Tota