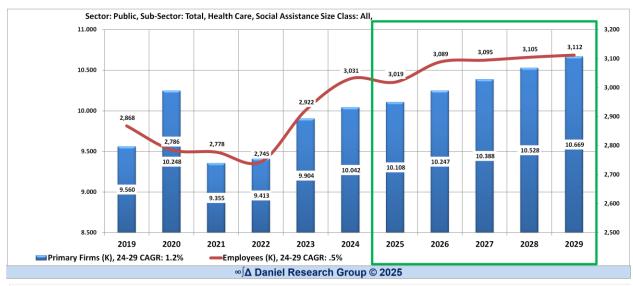

#### The Base Forecast – What might have been

| Sector                             | Total |           |           |              |              |            |           |           |          |        |
|------------------------------------|-------|-----------|-----------|--------------|--------------|------------|-----------|-----------|----------|--------|
| Sub-Sector                         | Total |           |           |              |              |            |           |           |          |        |
| ndustry                            | (AII) |           |           |              |              |            |           |           | Change   |        |
| Size Class                         | Total |           |           |              |              |            |           |           | CAGR     |        |
| Metric                             |       | 2023      | 2024      | 2025         | 2026         | 2027       | 2028      | 2029      | 24 - '29 | Trends |
| irms (K)                           | 1.0   | 6,985.705 | 7,073.543 | 7,162.427    | 7,287.152    | 7,343.228  | 7,416.252 | 7,511.408 | 437.865  |        |
| AGR                                |       | 2.3%      | 1.3%      | 1.3%         | 1.7%         | 0.8%       | 1.0%      | 1.3%      | 1.2%     |        |
| Annual Change                      |       |           | 87.838    | 88.884       | 124.725      | 56.076     | 73.024    | 95.156    |          |        |
| rimary Firms (K)                   |       | 6,344.946 | 6,336.567 | 6,336.487    | 6,367.288    | 6,336.149  | 6,315.273 | 6,307.871 | -28.696  | ^      |
| AGR                                |       | 0.9%      | -0.1%     | 0.0%         | 0.5%         | -0.5%      | -0.3%     | -0.1%     | -0.1%    | ~ \    |
| Annual Change                      |       |           | -8.379    | -0.080       | 30.801       | -31.139    | -20.876   | -7.402    |          |        |
| mployees (K)                       |       | 158,651   | 160,720   | 162,598      | 165,017      | 165,553    | 166,100   | 166,765   | 6,045    |        |
| AGR                                |       | 2.7%      | 1.3%      | 1.2%         | 1.5%         | 0.3%       | 0.3%      | 0.4%      | 0.6%     |        |
| Annual Change                      |       |           | 2,069     | 1,878        | 2,419        | 536        | 546       | 665       |          |        |
| stablishments (K)                  |       | 9,324.428 | 9,446.629 | 9,372.821    | 9,502.866    | 9,527.152  | 9,514.753 | 9,582.382 | 135.753  |        |
| AGR                                |       | 2.3%      | 1.3%      | -0.8%        | 1.4%         | 0.3%       | -0.1%     | 0.7%      | 0.6%     | ^      |
| Annual Change                      |       |           | 122.201   | -73.808      | 130.045      | 24.286     | -12.399   | 67.629    |          | / ~    |
| nnual Payroll (M)                  |       | 11,089    | 11,751    | 12,340       | 13,072       | 13,720     | 14,407    | 15,148    | 3,398    |        |
| AGR                                |       | 6.6%      | 6.0%      | 5.0%         | 5.9%         | 5.0%       | 5.0%      | 5.1%      | 5.3%     |        |
| Annual Change                      |       |           | 662       | 589          | 733          | 647        | 687       | 741       |          |        |
| mployees per Primary Firm          |       | 25.0      | 25.4      | 25.7         | 25.9         | 26.1       | 26.3      | 26.4      | 1.07     |        |
| AGR                                |       | 1.7%      | 1.4%      | 1.2%         | 1.0%         | 0.8%       | 0.7%      | 0.5%      | 0.7%     |        |
| Annual Change                      |       |           | 0.36      | 0.30         | 0.26         | 0.21       | 0.17      | 0.14      |          |        |
| stablishments per Primary Firm     |       | 1.47      | 1.49      | 1.48         | 1.49         | 1.50       | 1.51      | 1.52      | 0.028    |        |
| AGR                                |       | 1.3%      | 1.4%      | -0.8%        | 0.9%         | 0.7%       | 0.2%      | 0.8%      | 0.7%     | ^      |
| Annual Change                      |       |           | 0.02      | -0.01        | 0.01         | 0.01       | 0.00      | 0.01      |          | /~     |
| nnual Payroll (1,000) per Employee |       | 69.9      | 73.1      | 75.9         | 79.2         | 82.9       | 86.7      | 90.8      | 17.72    |        |
| AGR                                |       | 3.8%      | 4.6%      | 3.8%         | 4.4%         | 4.6%       | 4.7%      | 4.7%      | 4.6%     |        |
| Annual Change                      |       |           | 3.22      | 2.78         | 3.33         | 3.65       | 3.87      | 4.10      |          |        |
|                                    |       |           |           | ∞∫∧ Daniel R | Research Gro | up ©(2025) |           |           | · ·      |        |

#### The Tariff Forecast – Most likely given current conditions and assumptions

| Sector                            | Total |           |                    |                   |               |                    |                  |                  |          |        |
|-----------------------------------|-------|-----------|--------------------|-------------------|---------------|--------------------|------------------|------------------|----------|--------|
| Sub-Sector                        | Total |           |                    |                   |               |                    |                  |                  |          |        |
| ndustry                           | (AII) |           |                    |                   |               |                    |                  |                  | Change   |        |
| Size Class                        | Total |           |                    |                   |               |                    |                  | -                | CAGR     |        |
| Metric                            | Total | 2023      | 2024               | 2025              | 2026          | 2027               | 2028             | 2029             | 24 - '29 | Trends |
|                                   |       |           |                    |                   |               |                    |                  |                  |          | Trenas |
| Firms (K)                         | _     | 6,985.705 | 7,073.543          | 7,088.988         | 7,182.108     | 7,252.420          | 7,349.220        | 7,457.521        | 383.978  |        |
| AG                                |       | 2.3%      | 1.3%               | 0.2%              | 1.3%          | 1.0%               | 1.3%             | 1.5%             | 1.3%     |        |
| Annual Chang                      | je    | 0.244.040 | 87.838             | 15.445            | 93.120        | 70.312             | 96.800           | 108.301          | 72.000   |        |
| Primary Firms (K)                 |       | 6,344.946 | 6,336.567<br>-0.1% | 6,272.087         | 6,276.394     | 6,258.887          | 6,259.350        | 6,263.868        | -72.699  |        |
|                                   |       | 0.9%      |                    | -1.0%             | 0.1%          | -0.3%              | 0.0%             | 0.1%             | 0.0%     |        |
| Annual Chang                      | je    | 4E0 CE1   | -8.379             | -64.480           | 4.307         | -17.507<br>163.524 | 0.463<br>164.626 | 4.518<br>165.603 | 4,883    | _      |
| Employees (K)                     | _     | 158,651   | 160,720            | 160,942           | 162,647       |                    | 0.7%             |                  |          |        |
|                                   | 866   | 2.7%      | 1.3%<br>2,069      | 0.1%<br>222       | 1.1%<br>1.705 | 0.5%<br>877        | 1,101            | 0.6%<br>977      | 0.7%     |        |
| Annual Chang<br>stablishments (K) | je    | 9,324,428 | 9,446.629          | 9,280.894         | 9,362,275     | 9,404.458          | 9,426.339        | 9,510.694        | 64.065   | /      |
| establishments (K)                | D     | 2.3%      | 1.3%               | 9,280.894         | 0.9%          | 0.5%               | 0.2%             | 0.9%             | 0.6%     | 1      |
| Annual Chang                      |       | 2.3%      | 122.201            | -1.8%<br>-165.735 | 81.381        | 42.183             | 21.881           | 84.355           | 0.6%     |        |
| nnual Payroll (M)                 | je    | 11,089    | 11,751             | 12,215            | 12,885        | 13,552             | 14,280           | 15,044           | 3,293    |        |
| AG                                | D     | 6.6%      | 6.0%               | 3.9%              | 5.5%          | 5.2%               | 5.4%             | 5.3%             | 5.3%     |        |
| Annual Chang                      |       | 0.0%      | 662                | 464               | 670           | 667                | 728              | 764              | 5.5%     |        |
| mployees per Primary Firm         | le    | 25.0      | 25.4               | 25.7              | 25.9          | 26.1               | 26.3             | 26.4             | 1.07     |        |
| AG                                | P     | 1.7%      | 1.4%               | 1.2%              | 1.0%          | 0.8%               | 0.7%             | 0.5%             | 0.7%     |        |
| Annual Chang                      |       | 1.1/0     | 0.36               | 0.30              | 0.25          | 0.0%               | 0.17             | 0.14             | 0.7%     |        |
| Stablishments per Primary Firm    | je    | 1.47      | 1.49               | 1.48              | 1.49          | 1.50               | 1.51             | 1.52             | 0.028    |        |
| AG                                | R     | 1.3%      | 1.4%               | -0.7%             | 0.8%          | 0.7%               | 0.2%             | 0.8%             | 0.6%     |        |
| Annual Chang                      |       | 1.576     | 0.02               | -0.01             | 0.01          | 0.01               | 0.00             | 0.01             | 0.070    | ~      |
| nnual Payroll (1,000) per Employe |       | 69.9      | 73.1               | 75.9              | 79.2          | 82.9               | 86.7             | 90.8             | 17.73    |        |
| AG                                |       | 3.8%      | 4.6%               | 3.8%              | 4.4%          | 4.6%               | 4.7%             | 4.7%             | 4.6%     |        |
| Annual Chang                      | 100   | 3.076     | 3.22               | 2.78              | 3.33          | 3.65               | 3.87             | 4.10             | 4.078    |        |
| Annual Chang                      | je.   |           | 3.22               | ∞∫∆ Daniel F      |               |                    | 3.07             | 4.10             |          |        |