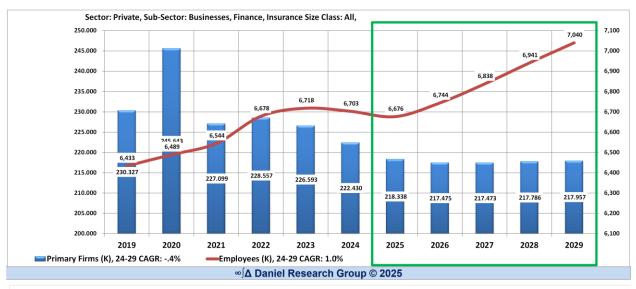

# **Comparison of Tariff Forecast to Base Forecast Employees by Industry**

| Sum of Data                                                  |               |            |            |            |            | 24 - '29   |
|--------------------------------------------------------------|---------------|------------|------------|------------|------------|------------|
| NAICS Industry                                               | 2025          | 2026       | 2027       | 2028       | 2029       | Sum        |
| 11 Forestry, Fishing, Hunting, Agriculture                   | -23,563       | -33,628    | -28,807    | -20,979    | -16,585    | -123,562   |
| 21 Mining                                                    | -6,445        | -9,268     | -7,979     | -5,844     | -4,646     | -34,182    |
| 22 Utilities                                                 | -9,084        | -12,973    | -11,126    | -8,110     | -6,415     | -47,708    |
| 23 Construction                                              | -92,036       | -132,009   | -112,238   | -81,020    | -63,473    | -480,776   |
| 31 Manufacturing                                             | -132,019      | -187,053   | -161,425   | -118,385   | -94,231    | -693,113   |
| 42 Wholesale                                                 | -63,856       | -90,836    | -78,087    | -57,075    | -45,274    | -335,128   |
| 44 Retail                                                    | -160,443      | -226,350   | -194,047   | -141,428   | -111,873   | -834,141   |
| 48 Transportation, Warehousing                               | -73,876       | -106,256   | -90,868    | -65,944    | -51,938    | -388,882   |
| 51 Information                                               | -32,103       | -46,062    | -40,275    | -29,888    | -24,075    | -172,403   |
| 52 Finance, Insurance                                        | -74,466       | -107,224   | -92,217    | -66,988    | -52,848    | -393,743   |
| 53 Real Estate, Rental, Leasing                              | -25,862       | -36,972    | -31,729    | -23,152    | -18,337    | -136,052   |
| 54 Professional, Scientific, Technical Services              | -140,203      | -203,063   | -175,704   | -128,655   | -102,334   | -749,959   |
| 55 Management of Companies, Enterprises                      | -27,251       | -38,945    | -33,739    | -24,851    | -19,867    | -144,653   |
| 56 Administrative Support, Waste Management, Remediation Ser | vices -97,055 | -138,550   | -120,598   | -89,174    | -71,570    | -516,947   |
| 61 Education                                                 | -164,429      | -233,937   | -198,224   | -142,747   | -111,571   | -850,908   |
| 62 Health Care, Social Assistance                            | -266,197      | -383,887   | -326,345   | -235,079   | -183,789   | -1,395,297 |
| 71 Arts, Entertainment, Recreation                           | -35,334       | -51,025    | -42,890    | -30,549    | -23,622    | -183,420   |
| 72 Accommodation, Food Services                              | -148,947      | -213,067   | -182,684   | -133,176   | -105,370   | -783,244   |
| 81 Other Services                                            | -62,293       | -88,610    | -75,904    | -55,281    | -43,696    | -325,784   |
| 92 Public Administration                                     | -6,920        | -10,514    | -8,662     | -5,778     | -4,182     | -36,056    |
| 91 National Defense                                          | -14,067       | -19,736    | -15,496    | -9,851     | -6,603     | -65,753    |
| Grand Total                                                  | -1,656,449    | -2,369,965 | -2,029,044 | -1,473,954 | -1,162,299 | -8,691,711 |

#### **Comparison of Deportation and Tariff Forecast to Base Forecast**

**Employees by Industry** 

| Sum of Data                                              |                   |             |             |             |             | 24 - '29    |
|----------------------------------------------------------|-------------------|-------------|-------------|-------------|-------------|-------------|
| NAICS Industry                                           | 2025              | 2026        | 2027        | 2028        | 2029        | Sum         |
| 11 Forestry, Fishing, Hunting, Agriculture               | -303,760          | -443,808    | -354,264    | -260,480    | -164,748    | -1,527,060  |
| 21 Mining                                                | -26,594           | -39,307     | -41,152     | -43,206     | -46,152     | -196,411    |
| 22 Utilities                                             | -11,885           | -16,457     | -31,834     | -47,297     | -63,765     | -171,238    |
| 23 Construction                                          | -1,207,323        | -1,764,946  | -1,400,300  | -1,021,348  | -637,039    | -6,030,956  |
| 31 Manufacturing                                         | -773,477          | -1,130,517  | -1,060,711  | -992,381    | -939,545    | -4,896,631  |
| 42 Wholesale                                             | -380,275          | -558,495    | -519,079    | -480,594    | -449,739    | -2,388,182  |
| 44 Retail                                                | -707,822          | -1,028,015  | -1,045,979  | -1,068,441  | -1,111,829  | -4,962,086  |
| 48 Transportation, Warehousing                           | -421,017          | -623,156    | -585,839    | -549,754    | -522,676    | -2,702,442  |
| 51 Information                                           | -94,009           | -137,195    | -168,929    | -202,749    | -242,302    | -845,184    |
| 52 Finance, Insurance                                    | -237,611          | -346,481    | -408,775    | -473,822    | -549,795    | -2,016,484  |
| 53 Real Estate, Rental, Leasing                          | -79,280           | -115,702    | -136,210    | -157,463    | -182,137    | -670,792    |
| 54 Professional, Scientific, Technical Services          | -681,794          | -1,009,098  | -1,015,887  | -1,025,456  | -1,054,103  | -4,786,338  |
| 55 Management of Companies, Enterprises                  | -83,539           | -121,880    | -144,840    | -169,020    | -197,353    | -716,632    |
| 56 Administrative Support, Waste Management, Remediation | Services -611,899 | -900,270    | -836,613    | -771,580    | -715,824    | -3,836,186  |
| 61 Education                                             | -428,764          | -619,058    | -777,591    | -936,353    | -1,111,580  | -3,873,346  |
| 62 Health Care, Social Assistance                        | -636,213          | -923,466    | -1,227,429  | -1,533,508  | -1,869,035  | -6,189,65   |
| 71 Arts, Entertainment, Recreation                       | -131,952          | -194,292    | -208,003    | -222,066    | -239,997    | -996,310    |
| 72 Accommodation, Food Services                          | -1,116,589        | -1,648,920  | -1,443,784  | -1,237,831  | -1,046,677  | -6,493,80   |
| 81 Other Services                                        | -430,977          | -632,972    | -564,151    | -495,745    | -434,225    | -2,558,070  |
| 92 Public Administration                                 | -4,547            | -5,929      | -23,214     | -40,011     | -57,205     | -130,906    |
| 91 National Defense                                      | -9,243            | -11,235     | -39,649     | -63,651     | -83,632     | -207,410    |
| Grand Total                                              | -8,378,570        | -12,271,199 | -12,034,233 | -11,792,756 | -11,719,358 | -56,196,116 |