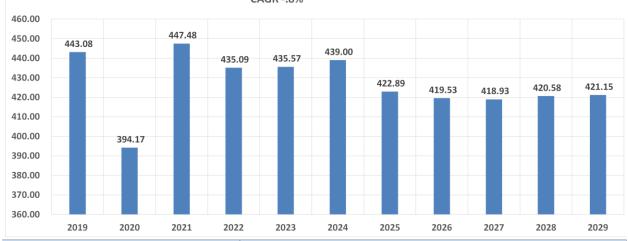

-7.4%     | -7.6%  | -7.8%  | -7.0%         |        |
| Annual Chang                        |             | 0.53   | -3.33         | -1.36       | -1.83     | -1.75  | -1.66  |               |        |
| Annual Payroll (1,000) per Employee | 142.4       | 152.4  | 156.1         | 163.4       | 171.1     | 179.3  | 188.1  | 35.73         |        |
| AG                                  | R 6.4%      | 7.0%   | 2.5%          | 4.7%        | 4.7%      | 4.8%   | 4.9%   | 4.8%          |        |
| Annual Chang                        | e           | 10.01  | 3.75          | 7.28        | 7.66      | 8.21   | 8.83   | - 1300-007-00 |        |
|                                     |             |        | ∞∫∆ Daniel Re | search Grou | n @(2025) |        |        |               | -      |







|                                     |                         |           |              | •            |             |            |            |              |        |
|-------------------------------------|-------------------------|-----------|--------------|--------------|-------------|------------|------------|--------------|--------|
| Sector                              | Public                  |           |              |              |             |            |            |              |        |
| Sub-Sector                          | Total                   |           |              |              |             |            |            |              |        |
| Industry                            | <b>National Defense</b> |           |              |              |