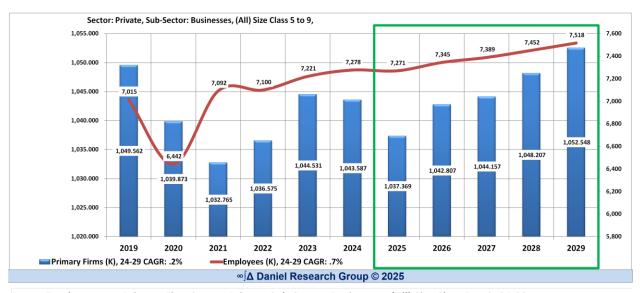

| 1.1%      | 1.1%      | 1.1%     |        |
| Annual Chai                      | nge        | 0.01      | 0.01          | 0.01         | 0.01       | 0.01      | 0.01      |          |        |
| nnual Payroll (1,000) per Employ | ee 49.3    | 51.1      | 52.8          | 54.6         | 56.5       | 58.5      | 60.6      | 9.46     |        |
| A                                | GR 3.0%    | 3.9%      | 3.2%          | 3.5%         | 3.5%       | 3.5%      | 3.5%      | 3.5%     |        |
| Annual Chai                      | nge        | 1.90      | 1.63          | 1.84         | 1.92       | 2.00      | 2.07      |          |        |
|                                  | 400        |           | ∞∫ A Daniel F | Research Gro | un @(2025) |           |           | ·        |        |







| Sector                              | Private    |             |              |         |         |           |         |          |        |
|-------------------------------------|------------|-------------|--------------|---------|---------|-----------|---------|----------|--------|
| Sub-Sector                          | Businesses |             |              |         |         |           |         |          |        |
| Industry                            | (AII)      |             |              |         |         |           |         | Change   |        |
|                                     |            |             |              |         |         |           |         |          |        |
| Size Class                          | 10 to 19   | //2/2020Wes |