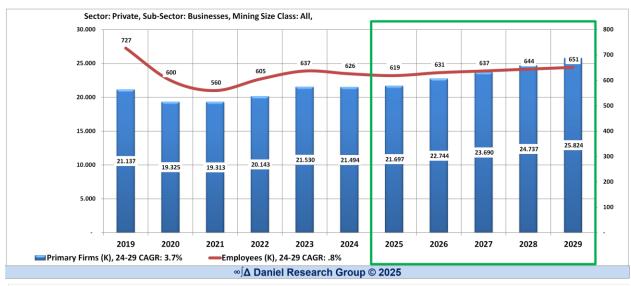

| 0.00        | -0.01      | -0.01  | -0.01  |                                         |        |
| Annual Payroll (1,000) per Employee | 118.5      | 124.6  | 129.6         | 134.3       | 138.8      | 143.1  | 147.4  | 22.73                                   |        |
| AGR                                 | 4.3%       | 5.2%   | 4.0%          | 3.6%        | 3.3%       | 3.1%   | 3.0%   | 3.3%                                    |        |
| Annual Change                       |            | 6.17   | 4.98          | 4.68        | 4.49       | 4.34   | 4.24   | 5005000                                 |        |
|                                     |            |        | ∞∫∆ Daniel Re | search Grou | in @(2025) |        |        | · land                                  |        |





∞∫∆ Daniel Research Group © 2025

| Sector                              | Private        |         |              |             |            |         |         |                                         |        |
|-------------------------------------|----------------|---------|--------------|-------------|------------|---------|---------|-----------------------------------------|--------|
| Sub-Sector                          | Businesses     |         |              |             |            |         |         |                                         |        |
| Industry                            | Other Services |         |              |             |            |         |         | Change                                  |        |
| Size Class                          | To