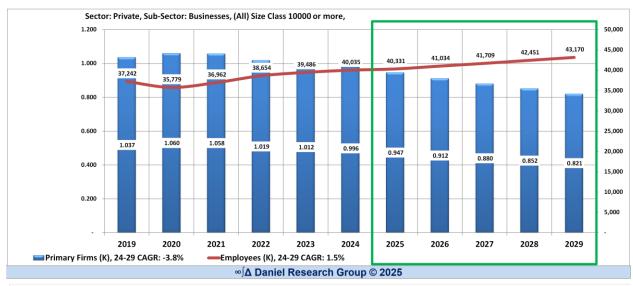

#### The Base Forecast – What might have been

| Sector                             | Total |           |           |              |              |            |           |           |          |        |
|------------------------------------|-------|-----------|-----------|--------------|--------------|------------|-----------|-----------|----------|--------|
| Sub-Sector                         | Total |           |           |              |              |            |           |           |          |        |
| ndustry                            | (AII) |           |           |              |              |            |           |           | Change   |        |
| Size Class                         | Total |           |           |              |              |            |           |           | CAGR     |        |
| Metric                             |       | 2023      | 2024      | 2025         | 2026         | 2027       | 2028      | 2029      | 24 - '29 | Trends |
| irms (K)                           | 1.0   | 6,985.705 | 7,073.543 | 7,162.427    | 7,287.152    | 7,343.228  | 7,416.252 | 7,511.408 | 437.865  |        |
| AGR                                |       | 2.3%      | 1.3%      | 1.3%         | 1.7%         | 0.8%       | 1.0%      | 1.3%      | 1.2%     |        |
| Annual Change                      |       |           | 87.838    | 88.884       | 124.725      | 56.076     | 73.024    | 95.156    |          |        |
| rimary Firms (K)                   |       | 6,344.946 | 6,336.567 | 6,336.487    | 6,367.288    | 6,336.149  | 6,315.273 | 6,307.871 | -28.696  | ^      |
| AGR                                |       | 0.9%      | -0.1%     | 0.0%         | 0.5%         | -0.5%      | -0.3%     | -0.1%     | -0.1%    | ~ \    |
| Annual Change                      |       |           | -8.379    | -0.080       | 30.801       | -31.139    | -20.876   | -7.402    |          |        |
| mployees (K)                       |       | 158,651   | 160,720   | 162,598      | 165,017      | 165,553    | 166,100   | 166,765   | 6,045    |        |
| AGR                                |       | 2.7%      | 1.3%      | 1.2%         | 1.5%         | 0.3%       | 0.3%      | 0.4%      | 0.6%     |        |
| Annual Change                      |       |           | 2,069     | 1,878        | 2,419        | 536        | 546       | 665       |          |        |
| stablishments (K)                  |       | 9,324.428 | 9,446.629 | 9,372.821    | 9,502.866    | 9,527.152  | 9,514.753 | 9,582.382 | 135.753  |        |
| AGR                                |       | 2.3%      | 1.3%      | -0.8%        | 1.4%         | 0.3%       | -0.1%     | 0.7%      | 0.6%     | ^      |
| Annual Change                      |       |           | 122.201   | -73.808      | 130.045      | 24.286     | -12.399   | 67.629    |          | / ~    |
| nnual Payroll (M)                  |       | 11,089    | 11,751    | 12,340       | 13,072       | 13,720     | 14,407    | 15,148    | 3,398    |        |
| AGR                                |       | 6.6%      | 6.0%      | 5.0%         | 5.9%         | 5.0%       | 5.0%      | 5.1%      | 5.3%     |        |
| Annual Change                      |       |           | 662       | 589          | 733          | 647        | 687       | 741       |          |        |
| mployees per Primary Firm          |       | 25.0      | 25.4      | 25.7         | 25.9         | 26.1       | 26.3      | 26.4      | 1.07     |        |
| AGR                                |       | 1.7%      | 1.4%      | 1.2%         | 1.0%         | 0.8%       | 0.7%      | 0.5%      | 0.7%     |        |
| Annual Change                      |       |           | 0.36      | 0.30         | 0.26         | 0.21       | 0.17      | 0.14      |          |        |
| stablishments per Primary Firm     |       | 1.47      | 1.49      | 1.48         | 1.49         | 1.50       | 1.51      | 1.52      | 0.028    |        |
| AGR                                |       | 1.3%      | 1.4%      | -0.8%        | 0.9%         | 0.7%       | 0.2%      | 0.8%      | 0.7%     | ^      |
| Annual Change                      |       |           | 0.02      | -0.01        | 0.01         | 0.01       | 0.00      | 0.01      |          | /~     |
| nnual Payroll (1,000) per Employee |       | 69.9      | 73.1      | 75.9         | 79.2         | 82.9       | 86.7      | 90.8      | 17.72    |        |
| AGR                                |       | 3.8%      | 4.6%      | 3.8%         | 4.4%         | 4.6%       | 4.7%      | 4.7%      | 4.6%     |        |
| Annual Change                      |       |           | 3.22      | 2.78         | 3.33         | 3.65       | 3.87      | 4.10      |          |        |
|                                    |       |           |           | ∞∫∧ Daniel R | Research Gro | up ©(2025) |           |           | · ·      |        |