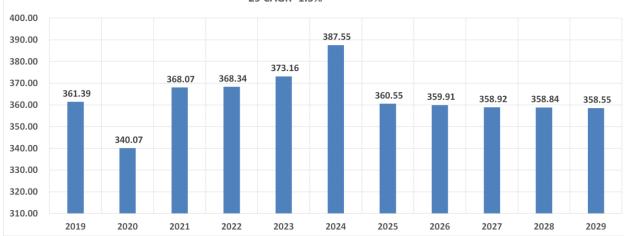

#### The Base Forecast – What might have been

| Sector                             | Total |           |           |              |              |            |           |           |          |        |
|------------------------------------|-------|-----------|-----------|--------------|--------------|------------|-----------|-----------|----------|--------|
| Sub-Sector                         | Total |           |           |              |              |            |           |           |          |        |
| ndustry                            | (AII) |           |           |              |              |            |           |           | Change   |        |
| Size Class                         | Total |           |           |              |              |            |           |           | CAGR     |        |
| Metric                             |       | 2023      | 2024      | 2025         | 2026         | 2027       | 2028      | 2029      | 24 - '29 | Trends |
| irms (K)                           | 1.0   | 6,985.705 | 7,073.543 | 7,162.427    | 7,287.152    | 7,343.228  | 7,416.252 | 7,511.408 | 437.865  |        |
| AGR                                |       | 2.3%      | 1.3%      | 1.3%         | 1.7%         | 0.8%       | 1.0%      | 1.3%      | 1.2%     |        |
| Annual Change                      |       |           | 87.838    | 88.884       | 124.725      | 56.076     | 73.024    | 95.156    |          |        |
| rimary Firms (K)                   |       | 6,344.946 | 6,336.567 | 6,336.487    | 6,367.288    | 6,336.149  | 6,315.273 | 6,307.871 | -28.696  | ^      |
| AGR                                |       | 0.9%      | -0.1%     | 0.0%         | 0.5%         | -0.5%      | -0.3%     | -0.1%     | -0.1%    | ~ \    |
| Annual Change                      |       |           | -8.379    | -0.080       | 30.801       | -31.139    | -20.876   | -7.402    |          |        |
| mployees (K)                       |       | 158,651   | 160,720   | 162,598      | 165,017      | 165,553    | 166,100   | 166,765   | 6,045    |        |
| AGR                                |       | 2.7%      | 1.3%      | 1.2%         | 1.5%         | 0.3%       | 0.3%      | 0.4%      | 0.6%     |        |
| Annual Change                      |       |           | 2,069     | 1,878        | 2,419        | 536        | 546       | 665       |          |        |
| stablishments (K)                  |       | 9,324.428 | 9,446.629 | 9,372.821    | 9,502.866    | 9,527.152  | 9,514.753 | 9,582.382 | 135.753  |        |
| AGR                                |       | 2.3%      | 1.3%      | -0.8%        | 1.4%         | 0.3%       | -0.1%     | 0.7%      | 0.6%     | ^      |
| Annual Change                      |       |           | 122.201   | -73.808      | 130.045      | 24.286     | -12.399   | 67.629    |          | / ~    |
| nnual Payroll (M)                  |       | 11,089    | 11,751    | 12,340       | 13,072       | 13,720     | 14,407    | 15,148    | 3,398    |        |
| AGR                                |       | 6.6%      | 6.0%      | 5.0%         | 5.9%         | 5.0%       | 5.0%      | 5.1%      | 5.3%     |        |
| Annual Change                      |       |           | 662       | 589          | 733          | 647        | 687       | 741       |          |        |
| mployees per Primary Firm          |       | 25.0      | 25.4      | 25.7         | 25.9         | 26.1       | 26.3      | 26.4      | 1.07     |        |
| AGR                                |       | 1.7%      | 1.4%      | 1.2%         | 1.0%         | 0.8%       | 0.7%      | 0.5%      | 0.7%     |        |
| Annual Change                      |       |           | 0.36      | 0.30         | 0.26         | 0.21       | 0.17      | 0.14      |          |        |
| stablishments per Primary Firm     |       | 1.47      | 1.49      | 1.48         | 1.49         | 1.50       | 1.51      | 1.52      | 0.028    |        |
| AGR                                |       | 1.3%      | 1.4%      | -0.8%        | 0.9%         | 0.7%       | 0.2%      | 0.8%      | 0.7%     | ^      |
| Annual Change                      |       |           | 0.02      | -0.01        | 0.01         | 0.01       | 0.00      | 0.01      |          | /~     |
| nnual Payroll (1,000) per Employee |       | 69.9      | 73.1      | 75.9         | 79.2         | 82.9       | 86.7      | 90.8      | 17.72    |        |
| AGR                                |       | 3.8%      | 4.6%      | 3.8%         | 4.4%         | 4.6%       | 4.7%      | 4.7%      | 4.6%     |        |
| Annual Change                      |       |           | 3.22      | 2.78         | 3.33         | 3.65       | 3.87      | 4.10      |          |        |
|                                    |       |           |           | ∞∫∧ Daniel R | Research Gro | up ©(2025) |           |           | · ·      |        |

#### The Tariff Forecast – Most likely given current conditions and assumptions

| Sector                            | Total |           |                    |                   |               |                    |                  |                  |          |        |
|-----------------------------------|-------|-----------|--------------------|-------------------|---------------|--------------------|------------------|------------------|----------|--------|
| Sub-Sector                        | Total |           |                    |                   |               |                    |                  |                  |          |        |
| ndustry                           | (AII) |           |                    |                   |               |                    |                  |                  | Change   |        |
| Size Class                        | Total |           |                    |                   |               |                    |                  | -                | CAGR     |        |
| Metric                            | Total | 2023      | 2024               | 2025              | 2026          | 2027               | 2028             | 2029             | 24 - '29 | Trends |
|                                   |       |           |                    |                   |               |                    |                  |                  |          | Trenas |
| Firms (K)                         | _     | 6,985.705 | 7,073.543          | 7,088.988         | 7,182.108     | 7,252.420          | 7,349.220        | 7,457.521        | 383.978  |        |
| AG                                |       | 2.3%      | 1.3%               | 0.2%              | 1.3%          | 1.0%               | 1.3%             | 1.5%             | 1.3%     |        |
| Annual Chang                      | je    | 0.244.040 | 87.838             | 15.445            | 93.120        | 70.312             | 96.800           | 108.301          | 72.000   |        |
| Primary Firms (K)                 |       | 6,344.946 | 6,336.567<br>-0.1% | 6,272.087         | 6,276.394     | 6,258.887          | 6,259.350        | 6,263.868        | -72.699  |        |
|                                   |       | 0.9%      |                    | -1.0%             | 0.1%          | -0.3%              | 0.0%             | 0.1%             | 0.0%     |        |
| Annual Chang                      | je    | 4E0 CE1   | -8.379             | -64.480           | 4.307         | -17.507<br>163.524 | 0.463<br>164.626 | 4.518<br>165.603 | 4,883    | _      |
| Employees (K)                     | _     | 158,651   | 160,720            | 160,942           | 162,647       |                    | 0.7%             |                  |          |        |
|                                   | 866   | 2.7%      | 1.3%<br>2,069      | 0.1%<br>222       | 1.1%<br>1.705 | 0.5%<br>877        | 1,101            | 0.6%<br>977      | 0.7%     |        |
| Annual Chang<br>stablishments (K) | je    | 9,324,428 | 9,446.629          | 9,280.894         | 9,362,275     | 9,404.458          | 9,426.339        | 9,510.694        | 64.065   | /      |
| establishments (K)                | D     | 2.3%      | 1.3%               | 9,280.894         | 0.9%          | 0.5%               | 0.2%             | 0.9%             | 0.6%     | 1      |
| Annual Chang                      |       | 2.3%      | 122.201            | -1.8%<br>-165.735 | 81.381        | 42.183             | 21.881           | 84.355           | 0.6%     |        |
| nnual Payroll (M)                 | je    | 11,089    | 11,751             | 12,215            | 12,885        | 13,552             | 14,280           | 15,044           | 3,293    |        |
| AG                                | D     | 6.6%      | 6.0%               | 3.9%              | 5.5%          | 5.2%               | 5.4%             | 5.3%             | 5.3%     |        |
| Annual Chang                      |       | 0.0%      | 662                | 464               | 670           | 667                | 728              | 764              | 5.5%     |        |
| mployees per Primary Firm         | le    | 25.0      | 25.4               | 25.7              | 25.9          | 26.1               | 26.3             | 26.4             | 1.07     |        |
| AG                                | P     | 1.7%      | 1.4%               | 1.2%              | 1.0%          | 0.8%               | 0.7%             | 0.5%             | 0.7%     |        |
| Annual Chang                      |       | 1.1/0     | 0.36               | 0.30              | 0.25          | 0.0%               | 0.17             | 0.14             | 0.7%     |        |
| Stablishments per Primary Firm    | je    | 1.47      | 1.49               | 1.48              | 1.49          | 1.50               | 1.51             | 1.52             | 0.028    |        |
| AG                                | R     | 1.3%      | 1.4%               | -0.7%             | 0.8%          | 0.7%               | 0.2%             | 0.8%             | 0.6%     |        |
| Annual Chang                      |       | 1.576     | 0.02               | -0.01             | 0.01          | 0.01               | 0.00             | 0.01             | 0.070    | ~      |
| nnual Payroll (1,000) per Employe |       | 69.9      | 73.1               | 75.9              | 79.2          | 82.9               | 86.7             | 90.8             | 17.73    |        |
| AG                                |       | 3.8%      | 4.6%               | 3.8%              | 4.4%          | 4.6%               | 4.7%             | 4.7%             | 4.6%     |        |
| Annual Chang                      | 100   | 3.076     | 3.22               | 2.78              | 3.33          | 3.65               | 3.87             | 4.10             | 4.078    |        |
| Annual Chang                      | je.   |           | 3.22               | ∞∫∆ Daniel F      |               |                    | 3.07             | 4.10             |          |        |