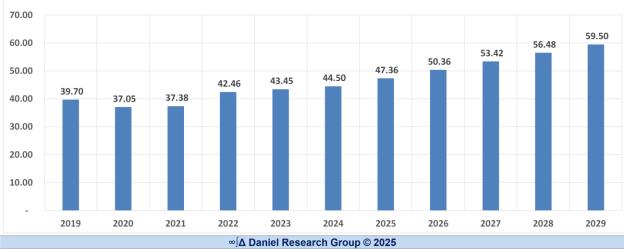

#### The Base Forecast – What might have been

| Sector                             | Total |           |           |              |              |            |           |           |          |        |
|------------------------------------|-------|-----------|-----------|--------------|--------------|------------|-----------|-----------|----------|--------|
| Sub-Sector                         | Total |           |           |              |              |            |           |           |          |        |
| ndustry                            | (AII) |           |           |              |              |            |           |           | Change   |        |
| Size Class                         | Total |           |           |              |              |            |           |           | CAGR     |        |
| Metric                             |       | 2023      | 2024      | 2025         | 2026         | 2027       | 2028      | 2029      | 24 - '29 | Trends |
| irms (K)                           | 1.0   | 6,985.705 | 7,073.543 | 7,162.427    | 7,287.152    | 7,343.228  | 7,416.252 | 7,511.408 | 437.865  |        |
| AGR                                |       | 2.3%      | 1.3%      | 1.3%         | 1.7%         | 0.8%       | 1.0%      | 1.3%      | 1.2%     |        |
| Annual Change                      |       |           | 87.838    | 88.884       | 124.725      | 56.076     | 73.024    | 95.156    |          |        |
| rimary Firms (K)                   |       | 6,344.946 | 6,336.567 | 6,336.487    | 6,367.288    | 6,336.149  | 6,315.273 | 6,307.871 | -28.696  | ^      |
| AGR                                |       | 0.9%      | -0.1%     | 0.0%         | 0.5%         | -0.5%      | -0.3%     | -0.1%     | -0.1%    | ~ \    |
| Annual Change                      |       |           | -8.379    | -0.080       | 30.801       | -31.139    | -20.876   | -7.402    |          |        |
| mployees (K)                       |       | 158,651   | 160,720   | 162,598      | 165,017      | 165,553    | 166,100   | 166,765   | 6,045    |        |
| AGR                                |       | 2.7%      | 1.3%      | 1.2%         | 1.5%         | 0.3%       | 0.3%      | 0.4%      | 0.6%     |        |
| Annual Change                      |       |           | 2,069     | 1,878        | 2,419        | 536        | 546       | 665       |          |        |
| stablishments (K)                  |       | 9,324.428 | 9,446.629 | 9,372.821    | 9,502.866    | 9,527.152  | 9,514.753 | 9,582.382 | 135.753  |        |
| AGR                                |       | 2.3%      | 1.3%      | -0.8%        | 1.4%         | 0.3%       | -0.1%     | 0.7%      | 0.6%     | ^      |
| Annual Change                      |       |           | 122.201   | -73.808      | 130.045      | 24.286     | -12.399   | 67.629    |          | / ~    |
| nnual Payroll (M)                  |       | 11,089    | 11,751    | 12,340       | 13,072       | 13,720     | 14,407    | 15,148    | 3,398    |        |
| AGR                                |       | 6.6%      | 6.0%      | 5.0%         | 5.9%         | 5.0%       | 5.0%      | 5.1%      | 5.3%     |        |
| Annual Change                      |       |           | 662       | 589          | 733          | 647        | 687       | 741       |          |        |
| mployees per Primary Firm          |       | 25.0      | 25.4      | 25.7         | 25.9         | 26.1       | 26.3      | 26.4      | 1.07     |        |
| AGR                                |       | 1.7%      | 1.4%      | 1.2%         | 1.0%         | 0.8%       | 0.7%      | 0.5%      | 0.7%     |        |
| Annual Change                      |       |           | 0.36      | 0.30         | 0.26         | 0.21       | 0.17      | 0.14      |          |        |
| stablishments per Primary Firm     |       | 1.47      | 1.49      | 1.48         | 1.49         | 1.50       | 1.51      | 1.52      | 0.028    |        |
| AGR                                |       | 1.3%      | 1.4%      | -0.8%        | 0.9%         | 0.7%       | 0.2%      | 0.8%      | 0.7%     | ^      |
| Annual Change                      |       |           | 0.02      | -0.01        | 0.01         | 0.01       | 0.00      | 0.01      |          | /~     |
| nnual Payroll (1,000) per Employee |       | 69.9      | 73.1      | 75.9         | 79.2         | 82.9       | 86.7      | 90.8      | 17.72    |        |
| AGR                                |       | 3.8%      | 4.6%      | 3.8%         | 4.4%         | 4.6%       | 4.7%      | 4.7%      | 4.6%     |        |
| Annual Change                      |       |           | 3.22      | 2.78         | 3.33         | 3.65       | 3.87      | 4.10      |          |        |
|                                    |       |           |           | ∞∫∧ Daniel R | Research Gro | up ©(2025) |           |           | · ·      |        |

#### The Tariff Forecast – Most likely given current conditions and assumptions

| Sector                            | Total |           |                    |                   |               |                    |                  |                  |          |        |
|-----------------------------------|-------|-----------|--------------------|-------------------|---------------|--------------------|------------------|------------------|----------|--------|
| Sub-Sector                        | Total |           |                    |                   |               |                    |                  |                  |          |        |
| ndustry                           | (AII) |           |                    |                   |               |                    |                  |                  | Change   |        |
| Size Class                        | Total |           |                    |                   |               |                    |                  | -                | CAGR     |        |
| Metric                            | Total | 2023      | 2024               | 2025              | 2026          | 2027               | 2028             | 2029             | 24 - '29 | Trends |
|                                   |       |           |                    |                   |               |                    |                  |                  |          | Trenas |
| Firms (K)                         | _     | 6,985.705 | 7,073.543          | 7,088.988         | 7,182.108     | 7,252.420          | 7,349.220        | 7,457.521        | 383.978  |        |
| AG                                |       | 2.3%      | 1.3%               | 0.2%              | 1.3%          | 1.0%               | 1.3%             | 1.5%             | 1.3%     |        |
| Annual Chang                      | je    | 0.244.040 | 87.838             | 15.445            | 93.120        | 70.312             | 96.800           | 108.301          | 72.000   |        |
| Primary Firms (K)                 |       | 6,344.946 | 6,336.567<br>-0.1% | 6,272.087         | 6,276.394     | 6,258.887          | 6,259.350        | 6,263.868        | -72.699  |        |
|                                   |       | 0.9%      |                    | -1.0%             | 0.1%          | -0.3%              | 0.0%             | 0.1%             | 0.0%     |        |
| Annual Chang                      | je    | 4E0 CE1   | -8.379             | -64.480           | 4.307         | -17.507<br>163.524 | 0.463<br>164.626 | 4.518<br>165.603 | 4,883    | _      |
| Employees (K)                     | _     | 158,651   | 160,720            | 160,942           | 162,647       |                    | 0.7%             |                  |          |        |
|                                   | 866   | 2.7%      | 1.3%<br>2,069      | 0.1%<br>222       | 1.1%<br>1.705 | 0.5%<br>877        | 1,101            | 0.6%<br>977      | 0.7%     |        |
| Annual Chang<br>stablishments (K) | je    | 9,324,428 | 9,446.629          | 9,280.894         | 9,362,275     | 9,404.458          | 9,426.339        | 9,510.694        | 64.065   | /      |
| establishments (K)                | D     | 2.3%      | 1.3%               | 9,280.894         | 0.9%          | 0.5%               | 0.2%             | 0.9%             | 0.6%     | 1      |
| Annual Chang                      |       | 2.3%      | 122.201            | -1.8%<br>-165.735 | 81.381        | 42.183             | 21.881           | 84.355           | 0.6%     |        |
| nnual Payroll (M)                 | je    | 11,089    | 11,751             | 12,215            | 12,885        | 13,552             | 14,280           | 15,044           | 3,293    |        |
| AG                                | D     | 6.6%      | 6.0%               | 3.9%              | 5.5%          | 5.2%               | 5.4%             | 5.3%             | 5.3%     |        |
| Annual Chang                      |       | 0.0%      | 662                | 464               | 670           | 667                | 728              | 764              | 5.5%     |        |
| mployees per Primary Firm         | le    | 25.0      | 25.4               | 25.7              | 25.9          | 26.1               | 26.3             | 26.4             | 1.07     |        |
| AG                                | P     | 1.7%      | 1.4%               | 1.2%              | 1.0%          | 0.8%               | 0.7%             | 0.5%             | 0.7%     |        |
| Annual Chang                      |       | 1.1/0     | 0.36               | 0.30              | 0.25          | 0.0%               | 0.17             | 0.14             | 0.7%     |        |
| Stablishments per Primary Firm    | je    | 1.47      | 1.49               | 1.48              | 1.49          | 1.50               | 1.51             | 1.52             | 0.028    |        |
| AG                                | R     | 1.3%      | 1.4%               | -0.7%             | 0.8%          | 0.7%               | 0.2%             | 0.8%             | 0.6%     |        |
| Annual Chang                      |       | 1.576     | 0.02               | -0.01             | 0.01          | 0.01               | 0.00             | 0.01             | 0.070    | ~      |
| nnual Payroll (1,000) per Employe |       | 69.9      | 73.1               | 75.9              | 79.2          | 82.9               | 86.7             | 90.8             | 17.73    |        |
| AG                                |       | 3.8%      | 4.6%               | 3.8%              | 4.4%          | 4.6%               | 4.7%             | 4.7%             | 4.6%     |        |
| Annual Chang                      | 100   | 3.076     | 3.22               | 2.78              | 3.33          | 3.65               | 3.87             | 4.10             | 4.078    |        |
| Annual Chang                      | je.   |           | 3.22               | ∞∫∆ Daniel F      |               |                    | 3.07             | 4.10             |          |        |