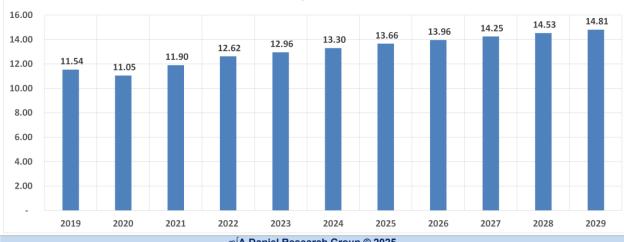

|                     | 0.02           | 0.01         | 0.01        | 0.01       | 0.01      | 0.01      |          |        |
| Annual Payroll (1,000) per Employee |                     | 118.6          | 124.2        | 130.1       | 136.5      | 143.3     | 150.6     | 31.95    |        |
| AGR                                 | 3.8%                | 4.6%           | 4.7%         | 4.8%        | 4.9%       | 5.0%      | 5.1%      | 4.9%     |        |
| Annual Change                       |                     | 5.24           | 5.54         | 5.92        | 6.36       | 6.82      | 7.31      |          |        |
|                                     |                     |                | ∞∫∆ Daniel R | esearch Gro | up @(2025) |           |           |          |        |







| Sector                            | Private              |         |              |             |            |         |         |          |         |
|-----------------------------------|----------------------|---------|--------------|-------------|------------|---------|---------|----------|---------|
| Sub-Sector                        | Businesses           |         |              |             |            |         |         |          |         |
| Industry                          | Real Estate, Rental. | Leasing |              |             |            |         |         | Change   | 1       |
| Size Class                        | Total                |         |              |             |            |         |         | CAGR     |         |
| Metric