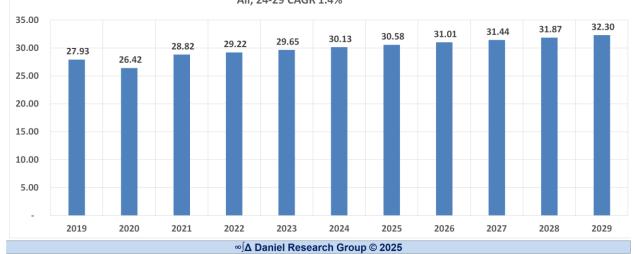

04       | -0.04      | -0.04   | -0.03   |          |        |
| Annual Payroll (1,000) per Employee |                    | 138.6   | 144.6        | 151.2       | 158.2      | 165.6   | 173.5   | 34.95    |        |
| AGF                                 | 3.5%               | 4.3%    | 4.4%         | 4.5%        | 4.6%       | 4.7%    | 4.8%    | 4.7%     |        |
| Annual Change                       | •                  | 5.67    | 6.09         | 6.54        | 6.99       | 7.44    | 7.89    |          |        |
|                                     |                    |         | ∞ A Daniel R | esearch Gro | In @(2025) |         |         |          | 1000   |



Employees per Primary Firm Sector: Private, Sub-Sector: Businesses, Finance, Insurance Size Class: All, 24-29 CAGR 1.4%



| Sector                              | Private              |                |              |             |            |         |         |               |         |
|-------------------------------------|----------------------|----------------|--------------|-------------|------------|---------|---------|---------------|---------|
| Sub-Sector                          | Businesses           |                |              |             |            |         |         |               |         |
| ndustry                             | Forestry, Fishing, H | unting. Agric  | ulture       |             |            |         |         | Change        |         |
| Size Class                          | Total                | arrang, rigina |              |             |            |