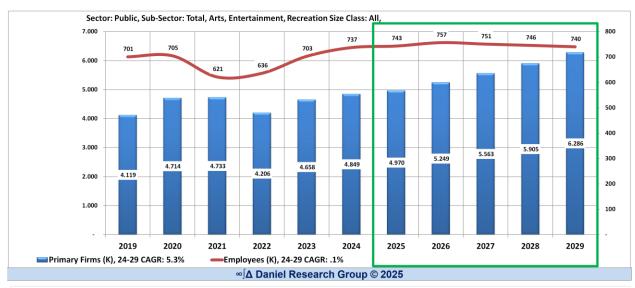

0000000 | V          |
| Annual Payroll (1,000) per Employee | 52.6                 | 57.3          | 58.3    | 61.2         | 64.2    | 67.4                                    | 70.8   | 13.50         |            |
| AGR                                 | 6.6%                 | 8.8%          | 1.7%    | 5.0%         | 5.0%    | 5.0%                                    | 5.0%   | 5.0%          |            |
| Annual Change                       |                      | 4.65          | 0.99    | 2.91         | 3.05    | 3.19                                    | 3.36   | 1,000,000     |            |
| 3                                   |                      |               |         | esearch Grou |         |                                         |        |               | -          |







| Sector                              | Public       |        |               |             |           |        |        |          |        |
|-------------------------------------|--------------|--------|---------------|-------------|-----------|--------|--------|----------|--------|
| Sub-Sector                          | Total        |        |               |             |           |        |        |          |        |
| Industry                            | Construction |        |               |             |           |        |        | Change   |        |
| Size Class                          | Total        |        |               |             |           |        |        | CAGR     |        |
| Metric                              | 2023         | 2024   | 2025