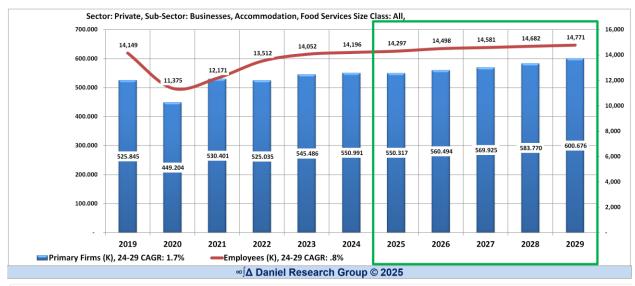

#### The Base Forecast – What might have been

| Sector                             | Total |           |           |              |              |            |           |           |          |        |
|------------------------------------|-------|-----------|-----------|--------------|--------------|------------|-----------|-----------|----------|--------|
| Sub-Sector                         | Total |           |           |              |              |            |           |           |          |        |
| ndustry                            | (AII) |           |           |              |              |            |           |           | Change   |        |
| Size Class                         | Total |           |           |              |              |            |           |           | CAGR     |        |
| Metric                             |       | 2023      | 2024      | 2025         | 2026         | 2027       | 2028      | 2029      | 24 - '29 | Trends |
| irms (K)                           | 1.0   | 6,985.705 | 7,073.543 | 7,162.427    | 7,287.152    | 7,343.228  | 7,416.252 | 7,511.408 | 437.865  |        |
| AGR                                |       | 2.3%      | 1.3%      | 1.3%         | 1.7%         | 0.8%       | 1.0%      | 1.3%      | 1.2%     |        |
| Annual Change                      |       |           | 87.838    | 88.884       | 124.725      | 56.076     | 73.024    | 95.156    |          |        |
| rimary Firms (K)                   |       | 6,344.946 | 6,336.567 | 6,336.487    | 6,367.288    | 6,336.149  | 6,315.273 | 6,307.871 | -28.696  | ^      |
| AGR                                |       | 0.9%      | -0.1%     | 0.0%         | 0.5%         | -0.5%      | -0.3%     | -0.1%     | -0.1%    | ~ \    |
| Annual Change                      |       |           | -8.379    | -0.080       | 30.801       | -31.139    | -20.876   | -7.402    |          |        |
| mployees (K)                       |       | 158,651   | 160,720   | 162,598      | 165,017      | 165,553    | 166,100   | 166,765   | 6,045    |        |
| AGR                                |       | 2.7%      | 1.3%      | 1.2%         | 1.5%         | 0.3%       | 0.3%      | 0.4%      | 0.6%     |        |
| Annual Change                      |       |           | 2,069     | 1,878        | 2,419        | 536        | 546       | 665       |          |        |
| stablishments (K)                  |       | 9,324.428 | 9,446.629 | 9,372.821    | 9,502.866    | 9,527.152  | 9,514.753 | 9,582.382 | 135.753  |        |
| AGR                                |       | 2.3%      | 1.3%      | -0.8%        | 1.4%         | 0.3%       | -0.1%     | 0.7%      | 0.6%     | ^      |
| Annual Change                      |       |           | 122.201   | -73.808      | 130.045      | 24.286     | -12.399   | 67.629    |          | / ~    |
| nnual Payroll (M)                  |       | 11,089    | 11,751    | 12,340       | 13,072       | 13,720     | 14,407    | 15,148    | 3,398    |        |
| AGR                                |       | 6.6%      | 6.0%      | 5.0%         | 5.9%         | 5.0%       | 5.0%      | 5.1%      | 5.3%     |        |
| Annual Change                      |       |           | 662       | 589          | 733          | 647        | 687       | 741       |          |        |
| mployees per Primary Firm          |       | 25.0      | 25.4      | 25.7         | 25.9         | 26.1       | 26.3      | 26.4      | 1.07     |        |
| AGR                                |       | 1.7%      | 1.4%      | 1.2%         | 1.0%         | 0.8%       | 0.7%      | 0.5%      | 0.7%     |        |
| Annual Change                      |       |           | 0.36      | 0.30         | 0.26         | 0.21       | 0.17      | 0.14      |          |        |
| stablishments per Primary Firm     |       | 1.47      | 1.49      | 1.48         | 1.49         | 1.50       | 1.51      | 1.52      | 0.028    |        |
| AGR                                |       | 1.3%      | 1.4%      | -0.8%        | 0.9%         | 0.7%       | 0.2%      | 0.8%      | 0.7%     | ^      |
| Annual Change                      |       |           | 0.02      | -0.01        | 0.01         | 0.01       | 0.00      | 0.01      |          | /~     |
| nnual Payroll (1,000) per Employee |       | 69.9      | 73.1      | 75.9         | 79.2         | 82.9       | 86.7      | 90.8      | 17.72    |        |
| AGR                                |       | 3.8%      | 4.6%      | 3.8%         | 4.4%         | 4.6%       | 4.7%      | 4.7%      | 4.6%     |        |
| Annual Change                      |       |           | 3.22      | 2.78         | 3.33         | 3.65       | 3.87      | 4.10      |          |        |
|                                    |       |           |           | ∞∫∧ Daniel R | Research Gro | up ©(2025) |           |           | · ·      |        |

#### The Tariff Forecast – Most likely given current conditions and assumptions

| Sector                            | Total |           |                    |                   |               |                    |                  |                  |          |        |
|-----------------------------------|-------|-----------|--------------------|-------------------|---------------|--------------------|------------------|------------------|----------|--------|
| Sub-Sector                        | Total |           |                    |                   |               |                    |                  |                  |          |        |
| ndustry                           | (AII) |           |                    |                   |               |                    |                  |                  | Change   |        |
| Size Class                        | Total |           |                    |                   |               |                    |                  | -                | CAGR     |        |
| Metric                            | Total | 2023      | 2024               | 2025              | 2026          | 2027               | 2028             | 2029             | 24 - '29 | Trends |
|                                   |       |           |                    |                   |               |                    |                  |                  |          | Trenas |
| Firms (K)                         | _     | 6,985.705 | 7,073.543          | 7,088.988         | 7,182.108     | 7,252.420          | 7,349.220        | 7,457.521        | 383.978  |        |
| AG                                |       | 2.3%      | 1.3%               | 0.2%              | 1.3%          | 1.0%               | 1.3%             | 1.5%             | 1.3%     |        |
| Annual Chang                      | je    | 0.244.040 | 87.838             | 15.445            | 93.120        | 70.312             | 96.800           | 108.301          | 72.000   |        |
| Primary Firms (K)                 |       | 6,344.946 | 6,336.567<br>-0.1% | 6,272.087         | 6,276.394     | 6,258.887          | 6,259.350        | 6,263.868        | -72.699  |        |
|                                   |       | 0.9%      |                    | -1.0%             | 0.1%          | -0.3%              | 0.0%             | 0.1%             | 0.0%     |        |
| Annual Chang                      | je    | 4E0 CE1   | -8.379             | -64.480           | 4.307         | -17.507<br>163.524 | 0.463<br>164.626 | 4.518<br>165.603 | 4,883    | _      |
| Employees (K)                     | _     | 158,651   | 160,720            | 160,942           | 162,647       |                    | 0.7%             |                  |          |        |
|                                   | 866   | 2.7%      | 1.3%<br>2,069      | 0.1%<br>222       | 1.1%<br>1.705 | 0.5%<br>877        | 1,101            | 0.6%<br>977      | 0.7%     |        |
| Annual Chang<br>stablishments (K) | je    | 9,324,428 | 9,446.629          | 9,280.894         | 9,362,275     | 9,404.458          | 9,426.339        | 9,510.694        | 64.065   | /      |
| establishments (K)                | D     | 2.3%      | 1.3%               | 9,280.894         | 0.9%          | 0.5%               | 0.2%             | 0.9%             | 0.6%     | 1      |
| Annual Chang                      |       | 2.3%      | 122.201            | -1.8%<br>-165.735 | 81.381        | 42.183             | 21.881           | 84.355           | 0.6%     |        |
| nnual Payroll (M)                 | je    | 11,089    | 11,751             | 12,215            | 12,885        | 13,552             | 14,280           | 15,044           | 3,293    |        |
| AG                                | D     | 6.6%      | 6.0%               | 3.9%              | 5.5%          | 5.2%               | 5.4%             | 5.3%             | 5.3%     |        |
| Annual Chang                      |       | 0.0%      | 662                | 464               | 670           | 667                | 728              | 764              | 5.5%     |        |
| mployees per Primary Firm         | le    | 25.0      | 25.4               | 25.7              | 25.9          | 26.1               | 26.3             | 26.4             | 1.07     |        |
| AG                                | P     | 1.7%      | 1.4%               | 1.2%              | 1.0%          | 0.8%               | 0.7%             | 0.5%             | 0.7%     |        |
| Annual Chang                      |       | 1.1/0     | 0.36               | 0.30              | 0.25          | 0.0%               | 0.17             | 0.14             | 0.7%     |        |
| Stablishments per Primary Firm    | je    | 1.47      | 1.49               | 1.48              | 1.49          | 1.50               | 1.51             | 1.52             | 0.028    |        |
| AG                                | R     | 1.3%      | 1.4%               | -0.7%             | 0.8%          | 0.7%               | 0.2%             | 0.8%             | 0.6%     |        |
| Annual Chang                      |       | 1.576     | 0.02               | -0.01             | 0.01          | 0.01               | 0.00             | 0.01             | 0.070    | ~      |
| nnual Payroll (1,000) per Employe |       | 69.9      | 73.1               | 75.9              | 79.2          | 82.9               | 86.7             | 90.8             | 17.73    |        |
| AG                                |       | 3.8%      | 4.6%               | 3.8%              | 4.4%          | 4.6%               | 4.7%             | 4.7%             | 4.6%     |        |
| Annual Chang                      | 100   | 3.076     | 3.22               | 2.78              | 3.33          | 3.65               | 3.87             | 4.10             | 4.078    |        |
| Annual Chang                      | je.   |           | 3.22               | ∞∫∆ Daniel F      |               |                    | 3.07             | 4.10             |          |        |

#### **The Mass Deportation Forecast** – Highly Unlikely

| Sector                              | Total |           |           |              |              |             |           |           |          |        |
|-------------------------------------|-------|-----------|-----------|--------------|--------------|-------------|-----------|-----------|----------|--------|
| Sub-Sector                          | Total |           |           |              |              |             |           |           |          |        |
| Industry                            | (AII) |           |           |              |              |             |           |           | Change   |        |
| Size Class                          | Total |           |           |              |              |             |           |           | CAGR     |        |
| Metric                              |       | 2023      | 2024      | 2025         | 2026         | 2027        | 2028      | 2029      | 24 - '29 | Trends |
| Firms (K)                           |       | 6,985.705 | 7,073.543 | 6,693.386    | 6,599.678    | 6,718.642   | 6,854.952 | 7,006.557 | -66.986  | 1      |
| AGR                                 |       | 2.3%      | 1.3%      | -5.4%        | -1.4%        | 1.8%        | 2.0%      | 2.2%      | 1.1%     | \      |
| Annual Change                       |       |           | 87.838    | -380.157     | -93.708      | 118.964     | 136.310   | 151.605   |          |        |
| Primary Firms (K)                   |       | 6,344.946 | 6,336.567 | 5,923.784    | 5,770.180    | 5,802.755   | 5,845.191 | 5,894.635 | -441.932 |        |
| AGR                                 |       | 0.9%      | -0.1%     | -6.5%        | -2.6%        | 0.6%        | 0.7%      | 0.8%      | -0.1%    |        |
| Annual Change                       |       |           | -8.379    | -412.783     | -153.604     | 32.575      | 42.436    | 49.444    |          |        |
| Employees (K)                       |       | 158,651   | 160,720   | 154,220      | 152,746      | 153,519     | 154,307   | 155,046   | -5,674   | 1      |
| AGR                                 |       | 2.7%      | 1.3%      | -4.0%        | -1.0%        | 0.5%        | 0.5%      | 0.5%      | 0.1%     |        |
| Annual Change                       |       | 0         | 2,069     | -6,501       | -1,474       | 773         | 788       | 739       |          |        |
| Establishments (K)                  |       | 9,324.428 | 9,446.629 | 8,809.897    | 8,672.042    | 8,744.865   | 8,805.243 | 8,910.547 | -536.082 | 1      |
| AGR                                 |       | 2.3%      | 1.3%      | -6.7%        | -1.6%        | 0.8%        | 0.7%      | 1.2%      | 0.3%     | 1      |
| Annual Change                       |       |           | 122.201   | -636.732     | -137.855     | 72.823      | 60.378    | 105.304   | ,        |        |
| Annual Payroll (M)                  |       | 11,089    | 11,751    | 11,727       | 12,137       | 12,749      | 13,399    | 14,084    | 2,334    |        |
| AGR                                 |       | 6.6%      | 6.0%      | -0.2%        | 3.5%         | 5.0%        | 5.1%      | 5.1%      | 4.7%     |        |
| Annual Change                       |       |           | 662       | -23          | 409          | 612         | 650       | 686       |          |        |
| Employees per Primary Firm          |       | 25.0      | 25.4      | 26.0         | 26.5         | 26.5        | 26.4      | 26.3      | 0.94     |        |
| AGR                                 |       | 1.7%      | 1.4%      | 2.6%         | 1.7%         | -0.1%       | -0.2%     | -0.4%     | 0.3%     |        |
| Annual Change                       |       |           | 0.36      | 0.67         | 0.44         | -0.02       | -0.06     | -0.10     |          | /      |
| Establishments per Primary Firm     |       | 1.47      | 1.49      | 1.49         | 1.50         | 1.51        | 1.51      | 1.51      | 0.021    |        |
| AGR                                 |       | 1.3%      | 1.4%      | -0.2%        | 1.1%         | 0.3%        | 0.0%      | 0.3%      | 0.4%     | ~      |
| Annual Change                       |       |           | 0.02      | 0.00         | 0.02         | 0.00        | 0.00      | 0.01      |          | /      |
| Annual Payroll (1,000) per Employee |       | 69.9      | 73.1      | 76.0         | 79.5         | 83.0        | 86.8      | 90.8      | 17.73    |        |
| AGR                                 |       | 3.8%      | 4.6%      | 4.0%         | 4.5%         | 4.5%        | 4.6%      | 4.6%      | 4.5%     |        |
| Annual Change                       |       |           | 3.22      | 2.93         | 3.41         | 3.59        | 3.79      | 4.01      |          |        |
|                                     |       |           |           | ∞∫∆ Daniel F | Research Gro | oup ©(2025) |           |           |          |        |