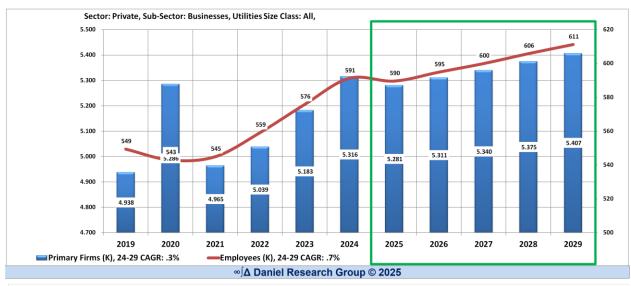

**Businesses by Industry** 

| Sum of I | Data                                                              |         |         |         |         |         | 24 - '29 |
|----------|-------------------------------------------------------------------|---------|---------|---------|---------|---------|----------|
| NAICS    | Industry                                                          | 2025    | 2026    | 2027    | 2028    | 2029    | Sum      |
|          | 11 Forestry, Fishing, Hunting, Agriculture                        | -3,075  | -4,411  | -3,801  | -2,786  | -2,218  | -16,291  |
|          | 21 Mining                                                         | -226    | -334    | -298    | -225    | -184    | -1,267   |
|          | 22 Utilities                                                      | -57     | -80     | -67     | -48     | -39     | -291     |
|          | 23 Construction                                                   | -7,746  | -10,851 | -9,042  | -6,407  | -4,929  | -38,975  |
|          | 31 Manufacturing                                                  | -2,415  | -3,387  | -2,899  | -2,112  | -1,674  | -12,487  |
|          | 42 Wholesale                                                      | -2,669  | -3,749  | -3,187  | -2,301  | -1,807  | -13,713  |
|          | 44 Retail                                                         | -6,215  | -8,721  | -7,441  | -5,399  | -4,258  | -32,034  |
|          | 48 Transportation, Warehousing                                    | -1,828  | -2,472  | -1,993  | -1,372  | -1,028  | -8,693   |
|          | 51 Information                                                    | -628    | -896    | -785    | -587    | -474    | -3,370   |
|          | 52 Finance, Insurance                                             | -2,273  | -3,198  | -2,725  | -1,975  | -1,553  | -11,724  |
|          | 53 Real Estate, Rental, Leasing                                   | -3,256  | -4,602  | -3,910  | -2,825  | -2,218  | -16,811  |
|          | 54 Professional, Scientific, Technical Services                   | -8,271  | -11,618 | -9,886  | -7,156  | -5,626  | -42,557  |
|          | 55 Management of Companies, Enterprises                           | -53     | -71     | -59     | -40     | -30     | -253     |
|          | 56 Administrative Support, Waste Management, Remediation Services | -2,174  | -3,006  | -2,547  | -1,836  | -1,438  | -11,001  |
|          | 61 Education                                                      | -997    | -1,399  | -1,186  | -857    | -674    | -5,113   |
|          | 62 Health Care, Social Assistance                                 | -7,385  | -10,438 | -8,767  | -6,266  | -4,863  | -37,719  |
|          | 71 Arts, Entertainment, Recreation                                | -1,592  | -2,312  | -1,983  | -1,453  | -1,157  | -8,497   |
|          | 72 Accommodation, Food Services                                   | -5,732  | -8,238  | -7,140  | -5,295  | -4,284  | -30,689  |
|          | 81 Other Services                                                 | -7,808  | -11,111 | -9,546  | -6,983  | -5,549  | -40,997  |
|          | 92 Public Administration                                          |         |         |         |         |         |          |
|          | 91 National Defense                                               |         |         |         |         |         |          |
| Grand T  | otal                                                              | -64,400 | -90,894 | -77,262 | -55,923 | -44,003 | -332,482 |