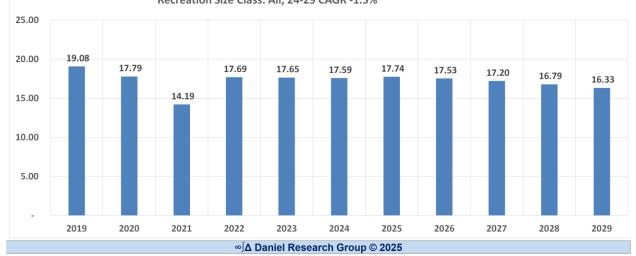

| 0.03    |          |        |
| Annual Payroll (1,000) per Employee | 53.1                | 57.6       | 58.4         | 61.1        | 63.9       | 66.9    | 70.1    | 12.53    |        |
| AGR                                 | 7.6%                | 8.5%       | 1.4%         | 4.6%        | 4.6%       | 4.7%    | 4.8%    | 4.7%     |        |
| Annual Change                       | •                   | 4.50       | 0.80         | 2.70        | 2.82       | 2.99    | 3.21    |          |        |
|                                     |                     |            | ∞∫∆ Daniel R | esearch Gro | un @(2025) |         |         |          |        |



Employees per Primary Firm Sector: Private, Sub-Sector: Businesses, Arts, Entertainment, Recreation Size Class: All, 24-29 CAGR -1.5%



| Sector                              | Private      |         |              |         |         |         |         |                                         |        |
|-------------------------------------|--------------|---------|--------------|---------|---------|---------|---------|-----------------------------------------|--------|
| Sub-Sector                          | Businesses   |         |              |         |         |         |         |                                         |        |
| Industry                            | Construction |         |              |         |         |         |         | Change                                  |        |
| Size Class                          | Total        |         |              |         |         |         |