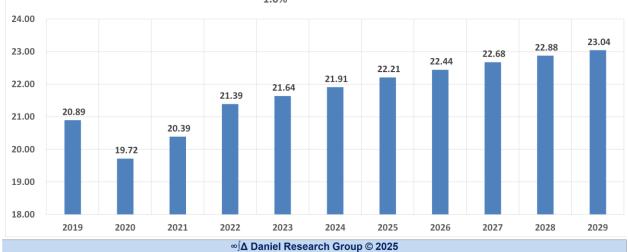

#### The Base Forecast – What might have been

| Sector                             | Total |           |           |              |              |            |           |           |          |        |
|------------------------------------|-------|-----------|-----------|--------------|--------------|------------|-----------|-----------|----------|--------|
| Sub-Sector                         | Total |           |           |              |              |            |           |           |          |        |
| ndustry                            | (AII) |           |           |              |              |            |           |           | Change   |        |
| Size Class                         | Total |           |           |              |              |            |           |           | CAGR     |        |
| Metric                             |       | 2023      | 2024      | 2025         | 2026         | 2027       | 2028      | 2029      | 24 - '29 | Trends |
| irms (K)                           | 1.0   | 6,985.705 | 7,073.543 | 7,162.427    | 7,287.152    | 7,343.228  | 7,416.252 | 7,511.408 | 437.865  |        |
| AGR                                |       | 2.3%      | 1.3%      | 1.3%         | 1.7%         | 0.8%       | 1.0%      | 1.3%      | 1.2%     |        |
| Annual Change                      |       |           | 87.838    | 88.884       | 124.725      | 56.076     | 73.024    | 95.156    |          |        |
| rimary Firms (K)                   |       | 6,344.946 | 6,336.567 | 6,336.487    | 6,367.288    | 6,336.149  | 6,315.273 | 6,307.871 | -28.696  | ^      |
| AGR                                |       | 0.9%      | -0.1%     | 0.0%         | 0.5%         | -0.5%      | -0.3%     | -0.1%     | -0.1%    | ~ \    |
| Annual Change                      |       |           | -8.379    | -0.080       | 30.801       | -31.139    | -20.876   | -7.402    |          |        |
| mployees (K)                       |       | 158,651   | 160,720   | 162,598      | 165,017      | 165,553    | 166,100   | 166,765   | 6,045    |        |
| AGR                                |       | 2.7%      | 1.3%      | 1.2%         | 1.5%         | 0.3%       | 0.3%      | 0.4%      | 0.6%     |        |
| Annual Change                      |       |           | 2,069     | 1,878        | 2,419        | 536        | 546       | 665       |          |        |
| stablishments (K)                  |       | 9,324.428 | 9,446.629 | 9,372.821    | 9,502.866    | 9,527.152  | 9,514.753 | 9,582.382 | 135.753  |        |
| AGR                                |       | 2.3%      | 1.3%      | -0.8%        | 1.4%         | 0.3%       | -0.1%     | 0.7%      | 0.6%     | ^      |
| Annual Change                      |       |           | 122.201   | -73.808      | 130.045      | 24.286     | -12.399   | 67.629    |          | / ~    |
| nnual Payroll (M)                  |       | 11,089    | 11,751    | 12,340       | 13,072       | 13,720     | 14,407    | 15,148    | 3,398    |        |
| AGR                                |       | 6.6%      | 6.0%      | 5.0%         | 5.9%         | 5.0%       | 5.0%      | 5.1%      | 5.3%     |        |
| Annual Change                      |       |           | 662       | 589          | 733          | 647        | 687       | 741       |          |        |
| mployees per Primary Firm          |       | 25.0      | 25.4      | 25.7         | 25.9         | 26.1       | 26.3      | 26.4      | 1.07     |        |
| AGR                                |       | 1.7%      | 1.4%      | 1.2%         | 1.0%         | 0.8%       | 0.7%      | 0.5%      | 0.7%     |        |
| Annual Change                      |       |           | 0.36      | 0.30         | 0.26         | 0.21       | 0.17      | 0.14      |          |        |
| stablishments per Primary Firm     |       | 1.47      | 1.49      | 1.48         | 1.49         | 1.50       | 1.51      | 1.52      | 0.028    |        |
| AGR                                |       | 1.3%      | 1.4%      | -0.8%        | 0.9%         | 0.7%       | 0.2%      | 0.8%      | 0.7%     | ^      |
| Annual Change                      |       |           | 0.02      | -0.01        | 0.01         | 0.01       | 0.00      | 0.01      |          | /~     |
| nnual Payroll (1,000) per Employee |       | 69.9      | 73.1      | 75.9         | 79.2         | 82.9       | 86.7      | 90.8      | 17.72    |        |
| AGR                                |       | 3.8%      | 4.6%      | 3.8%         | 4.4%         | 4.6%       | 4.7%      | 4.7%      | 4.6%     |        |
| Annual Change                      |       |           | 3.22      | 2.78         | 3.33         | 3.65       | 3.87      | 4.10      |          |        |
|                                    |       |           |           | ∞∫∧ Daniel R | Research Gro | up ©(2025) |           |           | · ·      |        |

#### The Tariff Forecast – Most likely given current conditions and assumptions

| Sector                            | Total |           |                    |                   |               |                    |                  |                  |          |        |
|-----------------------------------|-------|-----------|--------------------|-------------------|---------------|--------------------|------------------|------------------|----------|--------|
| Sub-Sector                        | Total |           |                    |                   |               |                    |                  |                  |          |        |
| ndustry                           | (AII) |           |                    |                   |               |                    |                  |                  | Change   |        |
| Size Class                        | Total |           |                    |                   |               |                    |                  | -                | CAGR     |        |
| Metric                            | Total | 2023      | 2024               | 2025              | 2026          | 2027               | 2028             | 2029             | 24 - '29 | Trends |
|                                   |       |           |                    |                   |               |                    |                  |                  |          | Trenas |
| Firms (K)                         | _     | 6,985.705 | 7,073.543          | 7,088.988         | 7,182.108     | 7,252.420          | 7,349.220        | 7,457.521        | 383.978  |        |
| AG                                |       | 2.3%      | 1.3%               | 0.2%              | 1.3%          | 1.0%               | 1.3%             | 1.5%             | 1.3%     |        |
| Annual Chang                      | je    | 0.244.040 | 87.838             | 15.445            | 93.120        | 70.312             | 96.800           | 108.301          | 72.000   |        |
| Primary Firms (K)                 |       | 6,344.946 | 6,336.567<br>-0.1% | 6,272.087         | 6,276.394     | 6,258.887          | 6,259.350        | 6,263.868        | -72.699  |        |
|                                   |       | 0.9%      |                    | -1.0%             | 0.1%          | -0.3%              | 0.0%             | 0.1%             | 0.0%     |        |
| Annual Chang                      | je    | 4E0 CE1   | -8.379             | -64.480           | 4.307         | -17.507<br>163.524 | 0.463<br>164.626 | 4.518<br>165.603 | 4,883    | _      |
| Employees (K)                     | _     | 158,651   | 160,720            | 160,942           | 162,647       |                    | 0.7%             |                  |          |        |
|                                   | 866   | 2.7%      | 1.3%<br>2,069      | 0.1%<br>222       | 1.1%<br>1.705 | 0.5%<br>877        | 1,101            | 0.6%<br>977      | 0.7%     |        |
| Annual Chang<br>stablishments (K) | je    | 9,324,428 | 9,446.629          | 9,280.894         | 9,362,275     | 9,404.458          | 9,426.339        | 9,510.694        | 64.065   | /      |
| establishments (K)                | D     | 2.3%      | 1.3%               | 9,280.894         | 0.9%          | 0.5%               | 0.2%             | 0.9%             | 0.6%     | 1      |
| Annual Chang                      |       | 2.3%      | 122.201            | -1.8%<br>-165.735 | 81.381        | 42.183             | 21.881           | 84.355           | 0.6%     |        |
| nnual Payroll (M)                 | je    | 11,089    | 11,751             | 12,215            | 12,885        | 13,552             | 14,280           | 15,044           | 3,293    |        |
| AG                                | D     | 6.6%      | 6.0%               | 3.9%              | 5.5%          | 5.2%               | 5.4%             | 5.3%             | 5.3%     |        |
| Annual Chang                      |       | 0.0%      | 662                | 464               | 670           | 667                | 728              | 764              | 5.5%     |        |
| mployees per Primary Firm         | le    | 25.0      | 25.4               | 25.7              | 25.9          | 26.1               | 26.3             | 26.4             | 1.07     |        |
| AG                                | P     | 1.7%      | 1.4%               | 1.2%              | 1.0%          | 0.8%               | 0.7%             | 0.5%             | 0.7%     |        |
| Annual Chang                      |       | 1.1/0     | 0.36               | 0.30              | 0.25          | 0.0%               | 0.17             | 0.14             | 0.7%     |        |
| Stablishments per Primary Firm    | je    | 1.47      | 1.49               | 1.48              | 1.49          | 1.50               | 1.51             | 1.52             | 0.028    |        |
| AG                                | R     | 1.3%      | 1.4%               | -0.7%             | 0.8%          | 0.7%               | 0.2%             | 0.8%             | 0.6%     |        |
| Annual Chang                      |       | 1.576     | 0.02               | -0.01             | 0.01          | 0.01               | 0.00             | 0.01             | 0.070    | ~      |
| nnual Payroll (1,000) per Employe |       | 69.9      | 73.1               | 75.9              | 79.2          | 82.9               | 86.7             | 90.8             | 17.73    |        |
| AG                                |       | 3.8%      | 4.6%               | 3.8%              | 4.4%          | 4.6%               | 4.7%             | 4.7%             | 4.6%     |        |
| Annual Chang                      | 100   | 3.076     | 3.22               | 2.78              | 3.33          | 3.65               | 3.87             | 4.10             | 4.078    |        |
| Annual Chang                      | je.   |           | 3.22               | ∞∫∆ Daniel F      |               |                    | 3.07             | 4.10             |          |        |