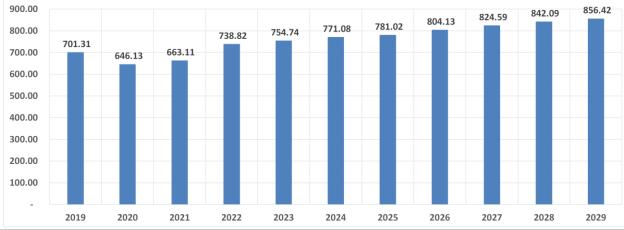

20       | 0.21    | 0.24    |                                         |         |
| Annual Payroll (1,000) per Employee | 75.4       | 79.3    | 83.2          | 87.6        | 92.3       | 97.3    | 102.7   | 23.35                                   |         |
| AGF                                 | 4.6%       | 5.3%    | 4.9%          | 5.2%        | 5.4%       | 5.4%    | 5.5%    | 5.4%                                    |         |
| Annual Change                       | 2          | 3.96    | 3.87          | 4.37        | 4.73       | 5.03    | 5.36    | 1.00.000                                |         |
|                                     |            |         | ∞∫∆ Daniel Re | search Grou | ID @(2025) |         |         |                                         | Table 1 |







| Sector                              | Private      |         |               |              |            |         |         |           |        |
|-------------------------------------|--------------|---------|---------------|--------------|------------|---------|---------|-----------|--------|
| Sub-Sector                          | Businesses   |         |               |              |            |         |         |           |        |
| Industry                            | (AII)        |         |               |              |            |         |         | Change    |        |
| Size Class                          | 1000 to 2499 |         |               |              |            |         |         | CAGR      |        |
| Metric                              | 2023