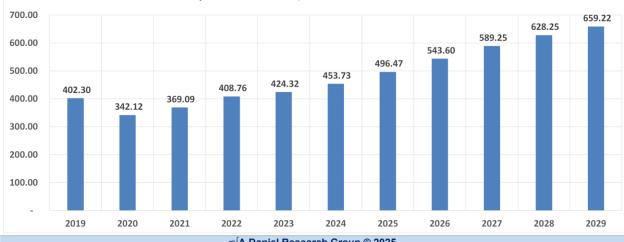

**Employees by Company Size** 

| Sum of Data              |            |            |            |            |            | 24 - '29   |
|--------------------------|------------|------------|------------|------------|------------|------------|
| Size Code Size Class     | 2025       | 2026       | 2027       | 2028       | 2029       | Sum        |
| 101 Less than 5          | -78,457    | -112,342   | -96,803    | -70,996    | -56,555    | -415,153   |
| <b>102</b> 5 to 9        | -83,878    | -119,638   | -102,647   | -74,974    | -59,502    | -440,639   |
| <b>103</b> 10 to 19      | -111,097   | -159,222   | -137,082   | -100,450   | -79,940    | -587,791   |
| <b>104</b> 20 to 99      | -278,767   | -396,157   | -337,400   | -244,107   | -191,538   | -1,447,969 |
| <b>105</b> 100 to 499    | -231,851   | -328,730   | -279,595   | -202,091   | -158,478   | -1,200,745 |
| <b>106</b> 500 to 999    | -90,745    | -129,318   | -110,587   | -80,362    | -63,383    | -474,395   |
| <b>107</b> 1000 to 2499  | -123,028   | -175,310   | -149,712   | -108,571   | -85,478    | -642,099   |
| 108 2500 to 4999         | -86,520    | -122,929   | -104,399   | -75,164    | -58,778    | -447,790   |
| <b>109</b> 5000 to 9999  | -96,368    | -137,942   | -117,910   | -85,382    | -67,106    | -504,708   |
| <b>110</b> 10000 or more | -475,738   | -688,377   | -592,909   | -431,857   | -341,541   | -2,530,422 |
| Grand Total              | -1,656,449 | -2,369,965 | -2,029,044 | -1,473,954 | -1,162,299 | -8,691,711 |