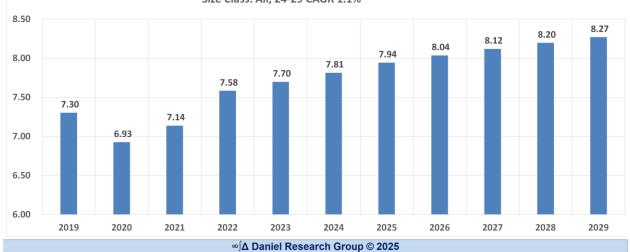

| 2.5%     |         |
| Annual Chang                      | je                   | 0.04    | 0.03         | 0.03        | 0.04       | 0.05    | 0.05    |          |         |
| nnual Payroll (1,000) per Employe | e 75.7               | 80.1    | 84.6         | 89.3        | 94.2       | 99.5    | 105.0   | 24.92    |         |
| AG                                | R 4.9%               | 5.8%    | 5.6%         | 5.6%        | 5.6%       | 5.6%    | 5.6%    | 5.6%     |         |
| Annual Chang                      | je                   | 4.37    | 4.47         | 4.70        | 4.97       | 5.24    | 5.53    |          |         |
|                                   |                      |         | ∞∫∆ Daniel R | esearch Gro | up @(2025) |         |         |          | 100 000 |







| Sector                              | Private           |           |              |         |         |         |         |          |        |
|-------------------------------------|-------------------|-----------|--------------|---------|---------|---------|---------|----------|--------|
| Sub-Sector                          | Businesses        |           |              |         |         |         |         |          |        |
| Industry                            | Retail            |           |              |         |         |         |         | Change   |        |
| Size Class                          | Total             |           |              |         |         |         |         | CAGR     |        |
| Metric                              | 2023              | 202