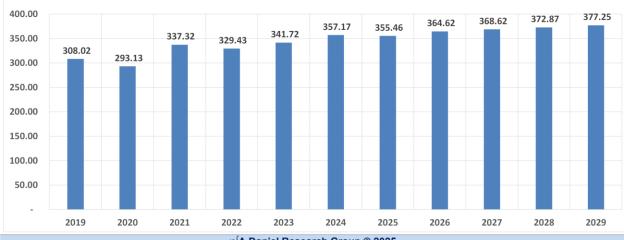

# **Comparison of Tariff Forecast to Base Forecast Employees by Industry**

| Sum of Data                                                  |               |            |            |            |            | 24 - '29   |
|--------------------------------------------------------------|---------------|------------|------------|------------|------------|------------|
| NAICS Industry                                               | 2025          | 2026       | 2027       | 2028       | 2029       | Sum        |
| 11 Forestry, Fishing, Hunting, Agriculture                   | -23,563       | -33,628    | -28,807    | -20,979    | -16,585    | -123,562   |
| 21 Mining                                                    | -6,445        | -9,268     | -7,979     | -5,844     | -4,646     | -34,182    |
| 22 Utilities                                                 | -9,084        | -12,973    | -11,126    | -8,110     | -6,415     | -47,708    |
| 23 Construction                                              | -92,036       | -132,009   | -112,238   | -81,020    | -63,473    | -480,776   |
| 31 Manufacturing                                             | -132,019      | -187,053   | -161,425   | -118,385   | -94,231    | -693,113   |
| 42 Wholesale                                                 | -63,856       | -90,836    | -78,087    | -57,075    | -45,274    | -335,128   |
| 44 Retail                                                    | -160,443      | -226,350   | -194,047   | -141,428   | -111,873   | -834,141   |
| 48 Transportation, Warehousing                               | -73,876       | -106,256   | -90,868    | -65,944    | -51,938    | -388,882   |
| 51 Information                                               | -32,103       | -46,062    | -40,275    | -29,888    | -24,075    | -172,403   |
| 52 Finance, Insurance                                        | -74,466       | -107,224   | -92,217    | -66,988    | -52,848    | -393,743   |
| 53 Real Estate, Rental, Leasing                              | -25,862       | -36,972    | -31,729    | -23,152    | -18,337    | -136,052   |
| 54 Professional, Scientific, Technical Services              | -140,203      | -203,063   | -175,704   | -128,655   | -102,334   | -749,959   |
| 55 Management of Companies, Enterprises                      | -27,251       | -38,945    | -33,739    | -24,851    | -19,867    | -144,653   |
| 56 Administrative Support, Waste Management, Remediation Ser | vices -97,055 | -138,550   | -120,598   | -89,174    | -71,570    | -516,947   |
| 61 Education                                                 | -164,429      | -233,937   | -198,224   | -142,747   | -111,571   | -850,908   |
| 62 Health Care, Social Assistance                            | -266,197      | -383,887   | -326,345   | -235,079   | -183,789   | -1,395,297 |
| 71 Arts, Entertainment, Recreation                           | -35,334       | -51,025    | -42,890    | -30,549    | -23,622    | -183,420   |
| 72 Accommodation, Food Services                              | -148,947      | -213,067   | -182,684   | -133,176   | -105,370   | -783,244   |
| 81 Other Services                                            | -62,293       | -88,610    | -75,904    | -55,281    | -43,696    | -325,784   |
| 92 Public Administration                                     | -6,920        | -10,514    | -8,662     | -5,778     | -4,182     | -36,056    |
| 91 National Defense                                          | -14,067       | -19,736    | -15,496    | -9,851     | -6,603     | -65,753    |
| Grand Total                                                  | -1,656,449    | -2,369,965 | -2,029,044 | -1,473,954 | -1,162,299 | -8,691,711 |