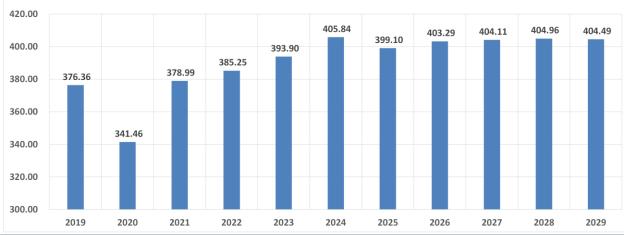

#### The Base Forecast – What might have been

| Sector                             | Total |           |           |              |              |            |           |           |          |        |
|------------------------------------|-------|-----------|-----------|--------------|--------------|------------|-----------|-----------|----------|--------|
| Sub-Sector                         | Total |           |           |              |              |            |           |           |          |        |
| ndustry                            | (AII) |           |           |              |              |            |           |           | Change   |        |
| Size Class                         | Total |           |           |              |              |            |           |           | CAGR     |        |
| Metric                             |       | 2023      | 2024      | 2025         | 2026         | 2027       | 2028      | 2029      | 24 - '29 | Trends |
| irms (K)                           | 1.0   | 6,985.705 | 7,073.543 | 7,162.427    | 7,287.152    | 7,343.228  | 7,416.252 | 7,511.408 | 437.865  |        |
| AGR                                |       | 2.3%      | 1.3%      | 1.3%         | 1.7%         | 0.8%       | 1.0%      | 1.3%      | 1.2%     |        |
| Annual Change                      |       |           | 87.838    | 88.884       | 124.725      | 56.076     | 73.024    | 95.156    |          |        |
| rimary Firms (K)                   |       | 6,344.946 | 6,336.567 | 6,336.487    | 6,367.288    | 6,336.149  | 6,315.273 | 6,307.871 | -28.696  | ^      |
| AGR                                |       | 0.9%      | -0.1%     | 0.0%         | 0.5%         | -0.5%      | -0.3%     | -0.1%     | -0.1%    | ~ \    |
| Annual Change                      |       |           | -8.379    | -0.080       | 30.801       | -31.139    | -20.876   | -7.402    |          |        |
| mployees (K)                       |       | 158,651   | 160,720   | 162,598      | 165,017      | 165,553    | 166,100   | 166,765   | 6,045    |        |
| AGR                                |       | 2.7%      | 1.3%      | 1.2%         | 1.5%         | 0.3%       | 0.3%      | 0.4%      | 0.6%     |        |
| Annual Change                      |       |           | 2,069     | 1,878        | 2,419        | 536        | 546       | 665       |          |        |
| stablishments (K)                  |       | 9,324.428 | 9,446.629 | 9,372.821    | 9,502.866    | 9,527.152  | 9,514.753 | 9,582.382 | 135.753  |        |
| AGR                                |       | 2.3%      | 1.3%      | -0.8%        | 1.4%         | 0.3%       | -0.1%     | 0.7%      | 0.6%     | ^      |
| Annual Change                      |       |           | 122.201   | -73.808      | 130.045      | 24.286     | -12.399   | 67.629    |          | / ~    |
| nnual Payroll (M)                  |       | 11,089    | 11,751    | 12,340       | 13,072       | 13,720     | 14,407    | 15,148    | 3,398    |        |
| AGR                                |       | 6.6%      | 6.0%      | 5.0%         | 5.9%         | 5.0%       | 5.0%      | 5.1%      | 5.3%     |        |
| Annual Change                      |       |           | 662       | 589          | 733          | 647        | 687       | 741       |          |        |
| mployees per Primary Firm          |       | 25.0      | 25.4      | 25.7         | 25.9         | 26.1       | 26.3      | 26.4      | 1.07     |        |
| AGR                                |       | 1.7%      | 1.4%      | 1.2%         | 1.0%         | 0.8%       | 0.7%      | 0.5%      | 0.7%     |        |
| Annual Change                      |       |           | 0.36      | 0.30         | 0.26         | 0.21       | 0.17      | 0.14      |          |        |
| stablishments per Primary Firm     |       | 1.47      | 1.49      | 1.48         | 1.49         | 1.50       | 1.51      | 1.52      | 0.028    |        |
| AGR                                |       | 1.3%      | 1.4%      | -0.8%        | 0.9%         | 0.7%       | 0.2%      | 0.8%      | 0.7%     | ^      |
| Annual Change                      |       |           | 0.02      | -0.01        | 0.01         | 0.01       | 0.00      | 0.01      |          | /~     |
| nnual Payroll (1,000) per Employee |       | 69.9      | 73.1      | 75.9         | 79.2         | 82.9       | 86.7      | 90.8      | 17.72    |        |
| AGR                                |       | 3.8%      | 4.6%      | 3.8%         | 4.4%         | 4.6%       | 4.7%      | 4.7%      | 4.6%     |        |
| Annual Change                      |       |           | 3.22      | 2.78         | 3.33         | 3.65       | 3.87      | 4.10      |          |        |
|                                    |       |           |           | ∞∫∧ Daniel R | Research Gro | up ©(2025) |           |           | · ·      |        |

#### The Tariff Forecast – Most likely given current conditions and assumptions

| Sector                            | Total |           |                    |                   |               |                    |                  |                  |          |        |
|-----------------------------------|-------|-----------|--------------------|-------------------|---------------|--------------------|------------------|------------------|----------|--------|
| Sub-Sector                        | Total |           |                    |                   |               |                    |                  |                  |          |        |
| ndustry                           | (AII) |           |                    |                   |               |                    |                  |                  | Change   |        |
| Size Class                        | Total |           |                    |                   |               |                    |                  | -                | CAGR     |        |
| Metric                            | Total | 2023      | 2024               | 2025              | 2026          | 2027               | 2028             | 2029             | 24 - '29 | Trends |
|                                   |       |           |                    |                   |               |                    |                  |                  |          | Trenas |
| Firms (K)                         | _     | 6,985.705 | 7,073.543          | 7,088.988         | 7,182.108     | 7,252.420          | 7,349.220        | 7,457.521        | 383.978  |        |
| AG                                |       | 2.3%      | 1.3%               | 0.2%              | 1.3%          | 1.0%               | 1.3%             | 1.5%             | 1.3%     |        |
| Annual Chang                      | je    | 0.244.040 | 87.838             | 15.445            | 93.120        | 70.312             | 96.800           | 108.301          | 72.000   |        |
| Primary Firms (K)                 |       | 6,344.946 | 6,336.567<br>-0.1% | 6,272.087         | 6,276.394     | 6,258.887          | 6,259.350        | 6,263.868        | -72.699  |        |
|                                   |       | 0.9%      |                    | -1.0%             | 0.1%          | -0.3%              | 0.0%             | 0.1%             | 0.0%     |        |
| Annual Chang                      | je    | 4E0 CE1   | -8.379             | -64.480           | 4.307         | -17.507<br>163.524 | 0.463<br>164.626 | 4.518<br>165.603 | 4,883    | _      |
| Employees (K)                     | _     | 158,651   | 160,720            | 160,942           | 162,647       |                    | 0.7%             |                  |          |        |
|                                   | 866   | 2.7%      | 1.3%<br>2,069      | 0.1%<br>222       | 1.1%<br>1.705 | 0.5%<br>877        | 1,101            | 0.6%<br>977      | 0.7%     |        |
| Annual Chang<br>stablishments (K) | je    | 9,324,428 | 9,446.629          | 9,280.894         | 9,362,275     | 9,404.458          | 9,426.339        | 9,510.694        | 64.065   | /      |
| establishments (K)                | D     | 2.3%      | 1.3%               | 9,280.894         | 0.9%          | 0.5%               | 0.2%             | 0.9%             | 0.6%     | 1      |
| Annual Chang                      |       | 2.3%      | 122.201            | -1.8%<br>-165.735 | 81.381        | 42.183             | 21.881           | 84.355           | 0.6%     |        |
| nnual Payroll (M)                 | je    | 11,089    | 11,751             | 12,215            | 12,885        | 13,552             | 14,280           | 15,044           | 3,293    |        |
| AG                                | D     | 6.6%      | 6.0%               | 3.9%              | 5.5%          | 5.2%               | 5.4%             | 5.3%             | 5.3%     |        |
| Annual Chang                      |       | 0.0%      | 662                | 464               | 670           | 667                | 728              | 764              | 5.5%     |        |
| mployees per Primary Firm         | le    | 25.0      | 25.4               | 25.7              | 25.9          | 26.1               | 26.3             | 26.4             | 1.07     |        |
| AG                                | P     | 1.7%      | 1.4%               | 1.2%              | 1.0%          | 0.8%               | 0.7%             | 0.5%             | 0.7%     |        |
| Annual Chang                      |       | 1.1/0     | 0.36               | 0.30              | 0.25          | 0.0%               | 0.17             | 0.14             | 0.7%     |        |
| Stablishments per Primary Firm    | je    | 1.47      | 1.49               | 1.48              | 1.49          | 1.50               | 1.51             | 1.52             | 0.028    |        |
| AG                                | R     | 1.3%      | 1.4%               | -0.7%             | 0.8%          | 0.7%               | 0.2%             | 0.8%             | 0.6%     |        |
| Annual Chang                      |       | 1.576     | 0.02               | -0.01             | 0.01          | 0.01               | 0.00             | 0.01             | 0.070    | ~      |
| nnual Payroll (1,000) per Employe |       | 69.9      | 73.1               | 75.9              | 79.2          | 82.9               | 86.7             | 90.8             | 17.73    |        |
| AG                                |       | 3.8%      | 4.6%               | 3.8%              | 4.4%          | 4.6%               | 4.7%             | 4.7%             | 4.6%     |        |
| Annual Chang                      | 100   | 3.076     | 3.22               | 2.78              | 3.33          | 3.65               | 3.87             | 4.10             | 4.078    |        |
| Annual Chang                      | je.   |           | 3.22               | ∞∫∆ Daniel F      |               |                    | 3.07             | 4.10             |          |        |