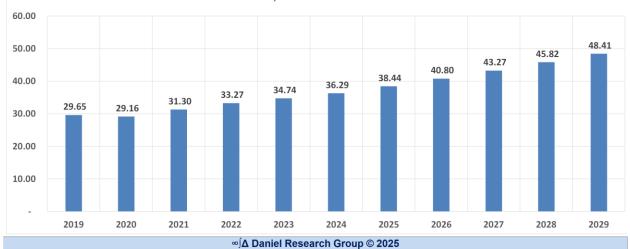

hange                       |                    | 0.07      | 0.07         | 0.08        | 0.08       | 0.08    | 0.09    |                |        |
| Annual Payroll (1,000) per Employee |                    | 61.3      | 62.7         | 64.0        | 65.3       | 66.6    | 67.9    | 6.56           |        |
| AGR                                 | 1.8%               | 2.5%      | 2.2%         | 2.1%        | 2.0%       | 2.0%    | 1.9%    | 2.0%           |        |
| Annual Change                       | ,                  | 1.52      | 1.36         | 1.33        | 1.31       | 1.29    | 1.27    |                |        |
|                                     |                    |           | ∞∫∆ Daniel R | esearch Gro | up @(2025) |         |         |                |        |







| Sector                              | Private       |        |                |             |           |        |        |               |        |
|-------------------------------------|---------------|--------|----------------|-------------|-----------|--------|--------|---------------|--------|
| Sub-Sector                          | Businesses    |        |                |             |           |        |        |               |        |
| Industry                            | Utilities     |        |                |             |           |        |        | Change        |        |
| Size Class                          | Total         |        |                |             |           |        |        | CAGR          |        |
| Metric                              | 202