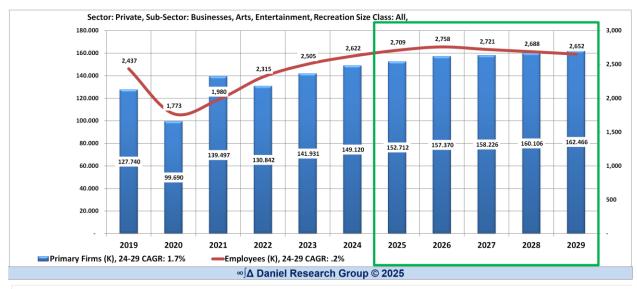

|        |
| Annual Change                       | •                   | 0.03       | 0.01         | 0.02        | 0.02       | 0.03    | 0.03    |          |        |
| Annual Payroll (1,000) per Employee | 53.1                | 57.6       | 58.4         | 61.1        | 63.9       | 66.9    | 70.1    | 12.53    |        |
| AGR                                 | 7.6%                | 8.5%       | 1.4%         | 4.6%        | 4.6%       | 4.7%    | 4.8%    | 4.7%     |        |
| Annual Change                       | •                   | 4.50       | 0.80         | 2.70        | 2.82       | 2.99    | 3.21    |          |        |
|                                     |                     |            | ∞∫∆ Daniel R | esearch Gro | un @(2025) |         |         |          |        |



Employees per Primary Firm Sector: Private, Sub-Sector: Businesses, Arts, Entertainment, Recreation Size Class: All, 24-29 CAGR -1.5%



| Sector                              | Private      |         |              |         |         |         |         |                                         |        |
|-------------------------------------|--------------|---------|--------------|---------|---------|---------|---------|-----------------------------------------|--------|
| Sub-Sector                          | Businesses   |         |              |         |         |         |         |                                         |        |
| Industry                            | Construction |         |              |         |         |         |         | Change