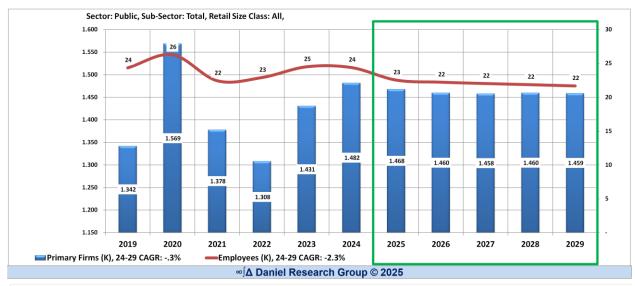

|
|                                     |        |       | o     | ∫∆ Daniel Re | search Grou | n @(2025) |        |        |          | the same of the sa |







| Sector                              | Public              |          |                |             |           |        |        |          |        |
|-------------------------------------|---------------------|----------|----------------|-------------|-----------|--------|--------|----------|--------|
| Sub-Sector                          | Total               |          |                |             |           |        |        |          |        |
| Industry                            | Transportation, War | ehousing |                |             |           |        |        | Change   |        |
| Size Class                          | Total               |          |                |             |           |        |        | CAGR     |        |
| Metric