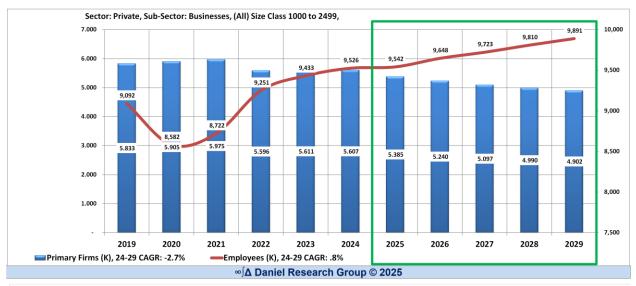

| 1.1%    | 1.1%    | 1.3%      |        |
| Annual Change                       |              | 1.94    | 0.77          | 0.63         | 0.53       | 0.43    | 0.42    |           |        |
| Annual Payroll (1,000) per Employee |              | 86.3    | 90.6          | 95.7         | 101.3      | 107.5   | 114.2   | 27.97     | -      |
| AGR                                 | 4.9%         | 5.6%    | 5.0%          | 5.6%         | 5.9%       | 6.1%    | 6.3%    | 6.0%      |        |
| Annual Change                       |              | 4.58    | 4.31          | 5.09         | 5.66       | 6.17    | 6.73    |           |        |
|                                     |              |         | ∞∫∆ Daniel Re | esearch Grou | in @(2025) |         |         | -         |        |







| Sector                              | Private       |                |                |                |                |                |         |                 |