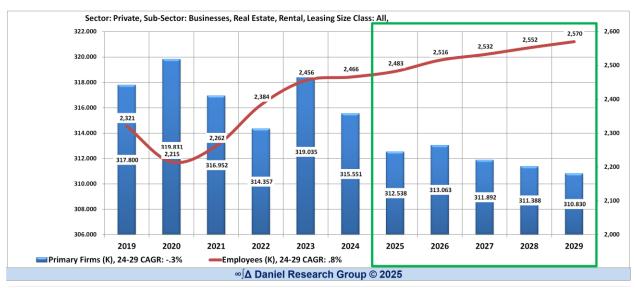

6%    | 2.5%     |         |
| Annual Chang                      | je                   | 0.04    | 0.03         | 0.03        | 0.04       | 0.05    | 0.05    |          |         |
| nnual Payroll (1,000) per Employe | e 75.7               | 80.1    | 84.6         | 89.3        | 94.2       | 99.5    | 105.0   | 24.92    |         |
| AG                                | R 4.9%               | 5.8%    | 5.6%         | 5.6%        | 5.6%       | 5.6%    | 5.6%    | 5.6%     |         |
| Annual Chang                      | je                   | 4.37    | 4.47         | 4.70        | 4.97       | 5.24    | 5.53    |          |         |
|                                   |                      |         | ∞∫∆ Daniel R | esearch Gro | up @(2025) |         |         |          | 100 000 |







| Sector                              | Private           |           |              |         |         |         |         |          |        |
|-------------------------------------|-------------------|-----------|--------------|---------|---------|---------|---------|----------|--------|
| Sub-Sector                          | Businesses        |           |              |         |         |         |         |          |        |
| Industry                            | Retail            |           |              |         |         |         |         | Change   |        |
| Size Class                          | Total             |           |              |         |         |         |         | CAGR     |        |
| Metric                              | 2023              |