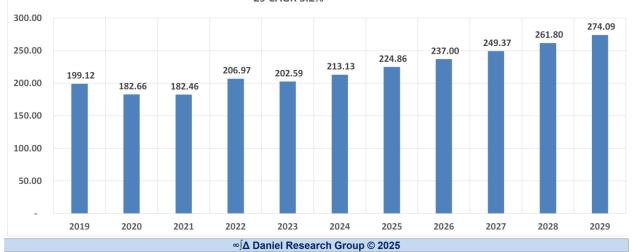

| 1.1%       | 1.2%    | 1.5%    | 1.2%     |        |
| Annual Change                       |            | 0.24    | 0.07          | 0.06         | 0.05       | 0.06    | 0.07    |          |        |
| Annual Payroll (1,000) per Employee | 71.3       | 75.1    | 78.9          | 83.1         | 87.7       | 92.7    | 97.9    | 22.79    |        |
| AGR                                 | 4.5%       | 5.3%    | 5.0%          | 5.4%         | 5.6%       | 5.6%    | 5.7%    | 5.6%     |        |
| Annual Change                       |            | 3.79    | 3.76          | 4.24         | 4.63       | 4.93    | 5.24    |          |        |
|                                     |            |         | ∞∫∆ Daniel Re | esearch Grou | in @(2025) |         |         | -        |        |







| Sector                              | Private    |         |               |             |            |         |         |                                         |         |
|-------------------------------------|------------|---------|---------------|-------------|------------|---------|---------|-----------------------------------------|---------|
| Sub-Sector                          | Businesses |         |               |             |            |         |         |                                         |         |
| Industry                            | (AII)      |         |               |             |            |         |         | Change                                  |         |
| Size Class                          | 500 to 999 |         |               |