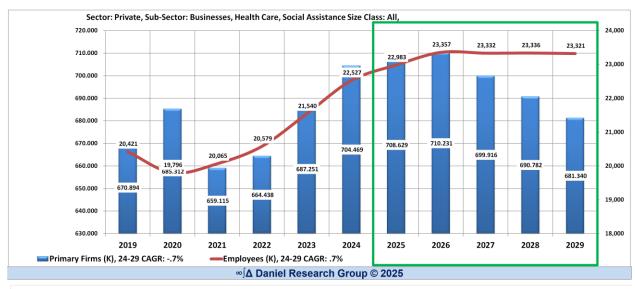

The Mass Deportation Forecast – Assumes 100% of all undocumented immigrant employees are deported in 2025. While this is an impossible scenario because the deportation infrastructure and process does not exist and could not be fully implemented this year, there is value is defining this extreme scenario to bound the range of alternative possible deportation scenarios.

Based on our research the following presents our assumption as to the percent of employees in each industry that are undocumented immigrants and would be deported.

| Industry                                                       | Percent Undocumented Immigrant Employees |
|----------------------------------------------------------------|------------------------------------------|
| Forestry, Fishing, Hunting, Agriculture                        | 12.7%                                    |
| Mining                                                         | 3.6%                                     |
| Utilities                                                      | 1.0%                                     |
| Construction                                                   | 13.7%                                    |
| Manufacturing                                                  | 5.4%                                     |
| Wholesale                                                      | 5.5%                                     |
| Retail                                                         | 3.9%                                     |
| Transportation, Warehousing                                    | 5.5%                                     |
| Information                                                    | 2.5%                                     |
| Finance, Insurance                                             | 2.7%                                     |
| Real Estate, Rental, Leasing                                   | 2.5%                                     |
| Professional, Scientific, Technical Services                   | 4.7%                                     |
| Management of Companies, Enterprises                           | 2.5%                                     |
| Administrative Support, Waste Management, Remediation Services | 6.0%                                     |
| Education                                                      | 2.0%                                     |
| Health Care, Social Assistance                                 | 2.0%                                     |
| Arts, Entertainment, Recreation                                | 4.0%                                     |
| Accommodation, Food Services                                   | 7.1%                                     |
| Other Services                                                 | 6.5%                                     |

#### **The Mass Deportation Forecast** – Highly Unlikely

| Sector                              | Total |           |           |              |              |             |           |           |          |        |
|-------------------------------------|-------|-----------|-----------|--------------|--------------|-------------|-----------|-----------|----------|--------|
| Sub-Sector                          | Total |           |           |              |              |             |           |           |          |        |
| Industry                            | (AII) |           |           |              |              |             |           |           | Change   |        |
| Size Class                          | Total |           |           |              |              |             |           |           | CAGR     |        |
| Metric                              |       | 2023      | 2024      | 2025         | 2026         | 2027        | 2028      | 2029      | 24 - '29 | Trends |
| Firms (K)                           |       | 6,985.705 | 7,073.543 | 6,693.386    | 6,599.678    | 6,718.642   | 6,854.952 | 7,006.557 | -66.986  | 1      |
| AGR                                 |       | 2.3%      | 1.3%      | -5.4%        | -1.4%        | 1.8%        | 2.0%      | 2.2%      | 1.1%     | \      |
| Annual Change                       |       |           | 87.838    | -380.157     | -93.708      | 118.964     | 136.310   | 151.605   |          |        |
| Primary Firms (K)                   |       | 6,344.946 | 6,336.567 | 5,923.784    | 5,770.180    | 5,802.755   | 5,845.191 | 5,894.635 | -441.932 |        |
| AGR                                 |       | 0.9%      | -0.1%     | -6.5%        | -2.6%        | 0.6%        | 0.7%      | 0.8%      | -0.1%    |        |
| Annual Change                       |       |           | -8.379    | -412.783     | -153.604     | 32.575      | 42.436    | 49.444    |          |        |
| Employees (K)                       |       | 158,651   | 160,720   | 154,220      | 152,746      | 153,519     | 154,307   | 155,046   | -5,674   | 1      |
| AGR                                 |       | 2.7%      | 1.3%      | -4.0%        | -1.0%        | 0.5%        | 0.5%      | 0.5%      | 0.1%     |        |
| Annual Change                       |       | 0         | 2,069     | -6,501       | -1,474       | 773         | 788       | 739       |          |        |
| Establishments (K)                  |       | 9,324.428 | 9,446.629 | 8,809.897    | 8,672.042    | 8,744.865   | 8,805.243 | 8,910.547 | -536.082 | 1      |
| AGR                                 |       | 2.3%      | 1.3%      | -6.7%        | -1.6%        | 0.8%        | 0.7%      | 1.2%      | 0.3%     | 1      |
| Annual Change                       |       |           | 122.201   | -636.732     | -137.855     | 72.823      | 60.378    | 105.304   | ,        |        |
| Annual Payroll (M)                  |       | 11,089    | 11,751    | 11,727       | 12,137       | 12,749      | 13,399    | 14,084    | 2,334    |        |
| AGR                                 |       | 6.6%      | 6.0%      | -0.2%        | 3.5%         | 5.0%        | 5.1%      | 5.1%      | 4.7%     |        |
| Annual Change                       |       |           | 662       | -23          | 409          | 612         | 650       | 686       |          |        |
| Employees per Primary Firm          |       | 25.0      | 25.4      | 26.0         | 26.5         | 26.5        | 26.4      | 26.3      | 0.94     |        |
| AGR                                 |       | 1.7%      | 1.4%      | 2.6%         | 1.7%         | -0.1%       | -0.2%     | -0.4%     | 0.3%     |        |
| Annual Change                       |       |           | 0.36      | 0.67         | 0.44         | -0.02       | -0.06     | -0.10     |          | /      |
| Establishments per Primary Firm     |       | 1.47      | 1.49      | 1.49         | 1.50         | 1.51        | 1.51      | 1.51      | 0.021    |        |
| AGR                                 |       | 1.3%      | 1.4%      | -0.2%        | 1.1%         | 0.3%        | 0.0%      | 0.3%      | 0.4%     | ~      |
| Annual Change                       |       |           | 0.02      | 0.00         | 0.02         | 0.00        | 0.00      | 0.01      |          | /      |
| Annual Payroll (1,000) per Employee |       | 69.9      | 73.1      | 76.0         | 79.5         | 83.0        | 86.8      | 90.8      | 17.73    |        |
| AGR                                 |       | 3.8%      | 4.6%      | 4.0%         | 4.5%         | 4.5%        | 4.6%      | 4.6%      | 4.5%     |        |
| Annual Change                       |       |           | 3.22      | 2.93         | 3.41         | 3.59        | 3.79      | 4.01      |          |        |
|                                     |       |           |           | ∞∫∆ Daniel F | Research Gro | oup ©(2025) |           |           |          |        |