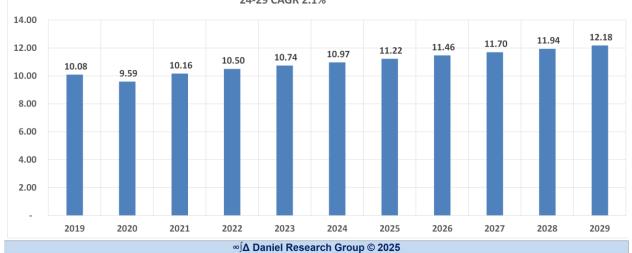

#### The Base Forecast – What might have been

| Sector                             | Total |           |           |              |              |            |           |           |          |        |
|------------------------------------|-------|-----------|-----------|--------------|--------------|------------|-----------|-----------|----------|--------|
| Sub-Sector                         | Total |           |           |              |              |            |           |           |          |        |
| ndustry                            | (AII) |           |           |              |              |            |           |           | Change   |        |
| Size Class                         | Total |           |           |              |              |            |           |           | CAGR     |        |
| Metric                             |       | 2023      | 2024      | 2025         | 2026         | 2027       | 2028      | 2029      | 24 - '29 | Trends |
| irms (K)                           | 1.0   | 6,985.705 | 7,073.543 | 7,162.427    | 7,287.152    | 7,343.228  | 7,416.252 | 7,511.408 | 437.865  |        |
| AGR                                |       | 2.3%      | 1.3%      | 1.3%         | 1.7%         | 0.8%       | 1.0%      | 1.3%      | 1.2%     |        |
| Annual Change                      |       |           | 87.838    | 88.884       | 124.725      | 56.076     | 73.024    | 95.156    |          |        |
| rimary Firms (K)                   |       | 6,344.946 | 6,336.567 | 6,336.487    | 6,367.288    | 6,336.149  | 6,315.273 | 6,307.871 | -28.696  | ^      |
| AGR                                |       | 0.9%      | -0.1%     | 0.0%         | 0.5%         | -0.5%      | -0.3%     | -0.1%     | -0.1%    | ~ \    |
| Annual Change                      |       |           | -8.379    | -0.080       | 30.801       | -31.139    | -20.876   | -7.402    |          |        |
| mployees (K)                       |       | 158,651   | 160,720   | 162,598      | 165,017      | 165,553    | 166,100   | 166,765   | 6,045    |        |
| AGR                                |       | 2.7%      | 1.3%      | 1.2%         | 1.5%         | 0.3%       | 0.3%      | 0.4%      | 0.6%     |        |
| Annual Change                      |       |           | 2,069     | 1,878        | 2,419        | 536        | 546       | 665       |          |        |
| stablishments (K)                  |       | 9,324.428 | 9,446.629 | 9,372.821    | 9,502.866    | 9,527.152  | 9,514.753 | 9,582.382 | 135.753  |        |
| AGR                                |       | 2.3%      | 1.3%      | -0.8%        | 1.4%         | 0.3%       | -0.1%     | 0.7%      | 0.6%     | ^      |
| Annual Change                      |       |           | 122.201   | -73.808      | 130.045      | 24.286     | -12.399   | 67.629    |          | / ~    |
| nnual Payroll (M)                  |       | 11,089    | 11,751    | 12,340       | 13,072       | 13,720     | 14,407    | 15,148    | 3,398    |        |
| AGR                                |       | 6.6%      | 6.0%      | 5.0%         | 5.9%         | 5.0%       | 5.0%      | 5.1%      | 5.3%     |        |
| Annual Change                      |       |           | 662       | 589          | 733          | 647        | 687       | 741       |          |        |
| mployees per Primary Firm          |       | 25.0      | 25.4      | 25.7         | 25.9         | 26.1       | 26.3      | 26.4      | 1.07     |        |
| AGR                                |       | 1.7%      | 1.4%      | 1.2%         | 1.0%         | 0.8%       | 0.7%      | 0.5%      | 0.7%     |        |
| Annual Change                      |       |           | 0.36      | 0.30         | 0.26         | 0.21       | 0.17      | 0.14      |          |        |
| stablishments per Primary Firm     |       | 1.47      | 1.49      | 1.48         | 1.49         | 1.50       | 1.51      | 1.52      | 0.028    |        |
| AGR                                |       | 1.3%      | 1.4%      | -0.8%        | 0.9%         | 0.7%       | 0.2%      | 0.8%      | 0.7%     | ^      |
| Annual Change                      |       |           | 0.02      | -0.01        | 0.01         | 0.01       | 0.00      | 0.01      |          | /~     |
| nnual Payroll (1,000) per Employee |       | 69.9      | 73.1      | 75.9         | 79.2         | 82.9       | 86.7      | 90.8      | 17.72    |        |
| AGR                                |       | 3.8%      | 4.6%      | 3.8%         | 4.4%         | 4.6%       | 4.7%      | 4.7%      | 4.6%     |        |
| Annual Change                      |       |           | 3.22      | 2.78         | 3.33         | 3.65       | 3.87      | 4.10      |          |        |
|                                    |       |           |           | ∞∫∧ Daniel R | Research Gro | up ©(2025) |           |           | · ·      |        |

#### The Tariff Forecast – Most likely given current conditions and assumptions

| Sector                            | Total |           |                    |                   |               |                    |                  |                  |          |        |
|-----------------------------------|-------|-----------|--------------------|-------------------|---------------|--------------------|------------------|------------------|----------|--------|
| Sub-Sector                        | Total |           |                    |                   |               |                    |                  |                  |          |        |
| ndustry                           | (AII) |           |                    |                   |               |                    |                  |                  | Change   |        |
| Size Class                        | Total |           |                    |                   |               |                    |                  | -                | CAGR     |        |
| Metric                            | Total | 2023      | 2024               | 2025              | 2026          | 2027               | 2028             | 2029             | 24 - '29 | Trends |
|                                   |       |           |                    |                   |               |                    |                  |                  |          | Trenas |
| Firms (K)                         | _     | 6,985.705 | 7,073.543          | 7,088.988         | 7,182.108     | 7,252.420          | 7,349.220        | 7,457.521        | 383.978  |        |
| AG                                |       | 2.3%      | 1.3%               | 0.2%              | 1.3%          | 1.0%               | 1.3%             | 1.5%             | 1.3%     |        |
| Annual Chang                      | je    | 0.244.040 | 87.838             | 15.445            | 93.120        | 70.312             | 96.800           | 108.301          | 72.000   |        |
| Primary Firms (K)                 |       | 6,344.946 | 6,336.567<br>-0.1% | 6,272.087         | 6,276.394     | 6,258.887          | 6,259.350        | 6,263.868        | -72.699  |        |
|                                   |       | 0.9%      |                    | -1.0%             | 0.1%          | -0.3%              | 0.0%             | 0.1%             | 0.0%     |        |
| Annual Chang                      | je    | 4E0 CE1   | -8.379             | -64.480           | 4.307         | -17.507<br>163.524 | 0.463<br>164.626 | 4.518<br>165.603 | 4,883    | _      |
| Employees (K)                     | _     | 158,651   | 160,720            | 160,942           | 162,647       |                    | 0.7%             |                  |          |        |
|                                   | 866   | 2.7%      | 1.3%<br>2,069      | 0.1%<br>222       | 1.1%<br>1.705 | 0.5%<br>877        | 1,101            | 0.6%<br>977      | 0.7%     |        |
| Annual Chang<br>stablishments (K) | je    | 9,324,428 | 9,446.629          | 9,280.894         | 9,362,275     | 9,404.458          | 9,426.339        | 9,510.694        | 64.065   | /      |
| establishments (K)                | D     | 2.3%      | 1.3%               | 9,280.894         | 0.9%          | 0.5%               | 0.2%             | 0.9%             | 0.6%     | 1      |
| Annual Chang                      |       | 2.3%      | 122.201            | -1.8%<br>-165.735 | 81.381        | 42.183             | 21.881           | 84.355           | 0.6%     |        |
| nnual Payroll (M)                 | je    | 11,089    | 11,751             | 12,215            | 12,885        | 13,552             | 14,280           | 15,044           | 3,293    |        |
| AG                                | D     | 6.6%      | 6.0%               | 3.9%              | 5.5%          | 5.2%               | 5.4%             | 5.3%             | 5.3%     |        |
| Annual Chang                      |       | 0.0%      | 662                | 464               | 670           | 667                | 728              | 764              | 5.5%     |        |
| mployees per Primary Firm         | le    | 25.0      | 25.4               | 25.7              | 25.9          | 26.1               | 26.3             | 26.4             | 1.07     |        |
| AG                                | P     | 1.7%      | 1.4%               | 1.2%              | 1.0%          | 0.8%               | 0.7%             | 0.5%             | 0.7%     |        |
| Annual Chang                      |       | 1.1/0     | 0.36               | 0.30              | 0.25          | 0.0%               | 0.17             | 0.14             | 0.7%     |        |
| Stablishments per Primary Firm    | je    | 1.47      | 1.49               | 1.48              | 1.49          | 1.50               | 1.51             | 1.52             | 0.028    |        |
| AG                                | R     | 1.3%      | 1.4%               | -0.7%             | 0.8%          | 0.7%               | 0.2%             | 0.8%             | 0.6%     |        |
| Annual Chang                      |       | 1.576     | 0.02               | -0.01             | 0.01          | 0.01               | 0.00             | 0.01             | 0.070    | ~      |
| nnual Payroll (1,000) per Employe |       | 69.9      | 73.1               | 75.9              | 79.2          | 82.9               | 86.7             | 90.8             | 17.73    |        |
| AG                                |       | 3.8%      | 4.6%               | 3.8%              | 4.4%          | 4.6%               | 4.7%             | 4.7%             | 4.6%     |        |
| Annual Chang                      | 100   | 3.076     | 3.22               | 2.78              | 3.33          | 3.65               | 3.87             | 4.10             | 4.078    |        |
| Annual Chang                      | je.   |           | 3.22               | ∞∫∆ Daniel F      |               |                    | 3.07             | 4.10             |          |        |

#### **The Mass Deportation Forecast** – Highly Unlikely

| Sector                              | Total |           |           |              |              |             |           |           |          |        |
|-------------------------------------|-------|-----------|-----------|--------------|--------------|-------------|-----------|-----------|----------|--------|
| Sub-Sector                          | Total |           |           |              |              |             |           |           |          |        |
| Industry                            | (AII) |           |           |              |              |             |           |           | Change   |        |
| Size Class                          | Total |           |           |              |              |             |           |           | CAGR     |        |
| Metric                              |       | 2023      | 2024      | 2025         | 2026         | 2027        | 2028      | 2029      | 24 - '29 | Trends |
| Firms (K)                           |       | 6,985.705 | 7,073.543 | 6,693.386    | 6,599.678    | 6,718.642   | 6,854.952 | 7,006.557 | -66.986  | 1      |
| AGR                                 |       | 2.3%      | 1.3%      | -5.4%        | -1.4%        | 1.8%        | 2.0%      | 2.2%      | 1.1%     | \      |
| Annual Change                       |       |           | 87.838    | -380.157     | -93.708      | 118.964     | 136.310   | 151.605   |          |        |
| Primary Firms (K)                   |       | 6,344.946 | 6,336.567 | 5,923.784    | 5,770.180    | 5,802.755   | 5,845.191 | 5,894.635 | -441.932 |        |
| AGR                                 |       | 0.9%      | -0.1%     | -6.5%        | -2.6%        | 0.6%        | 0.7%      | 0.8%      | -0.1%    |        |
| Annual Change                       |       |           | -8.379    | -412.783     | -153.604     | 32.575      | 42.436    | 49.444    |          |        |
| Employees (K)                       |       | 158,651   | 160,720   | 154,220      | 152,746      | 153,519     | 154,307   | 155,046   | -5,674   | 1      |
| AGR                                 |       | 2.7%      | 1.3%      | -4.0%        | -1.0%        | 0.5%        | 0.5%      | 0.5%      | 0.1%     |        |
| Annual Change                       |       | 0         | 2,069     | -6,501       | -1,474       | 773         | 788       | 739       |          |        |
| Establishments (K)                  |       | 9,324.428 | 9,446.629 | 8,809.897    | 8,672.042    | 8,744.865   | 8,805.243 | 8,910.547 | -536.082 | 1      |
| AGR                                 |       | 2.3%      | 1.3%      | -6.7%        | -1.6%        | 0.8%        | 0.7%      | 1.2%      | 0.3%     | 1      |
| Annual Change                       |       |           | 122.201   | -636.732     | -137.855     | 72.823      | 60.378    | 105.304   | ,        |        |
| Annual Payroll (M)                  |       | 11,089    | 11,751    | 11,727       | 12,137       | 12,749      | 13,399    | 14,084    | 2,334    |        |
| AGR                                 |       | 6.6%      | 6.0%      | -0.2%        | 3.5%         | 5.0%        | 5.1%      | 5.1%      | 4.7%     |        |
| Annual Change                       |       |           | 662       | -23          | 409          | 612         | 650       | 686       |          |        |
| Employees per Primary Firm          |       | 25.0      | 25.4      | 26.0         | 26.5         | 26.5        | 26.4      | 26.3      | 0.94     |        |
| AGR                                 |       | 1.7%      | 1.4%      | 2.6%         | 1.7%         | -0.1%       | -0.2%     | -0.4%     | 0.3%     |        |
| Annual Change                       |       |           | 0.36      | 0.67         | 0.44         | -0.02       | -0.06     | -0.10     |          | /      |
| Establishments per Primary Firm     |       | 1.47      | 1.49      | 1.49         | 1.50         | 1.51        | 1.51      | 1.51      | 0.021    |        |
| AGR                                 |       | 1.3%      | 1.4%      | -0.2%        | 1.1%         | 0.3%        | 0.0%      | 0.3%      | 0.4%     | ~      |
| Annual Change                       |       |           | 0.02      | 0.00         | 0.02         | 0.00        | 0.00      | 0.01      |          | /      |
| Annual Payroll (1,000) per Employee |       | 69.9      | 73.1      | 76.0         | 79.5         | 83.0        | 86.8      | 90.8      | 17.73    |        |
| AGR                                 |       | 3.8%      | 4.6%      | 4.0%         | 4.5%         | 4.5%        | 4.6%      | 4.6%      | 4.5%     |        |
| Annual Change                       |       |           | 3.22      | 2.93         | 3.41         | 3.59        | 3.79      | 4.01      |          |        |
|                                     |       |           |           | ∞∫∆ Daniel F | Research Gro | oup ©(2025) |           |           |          |        |