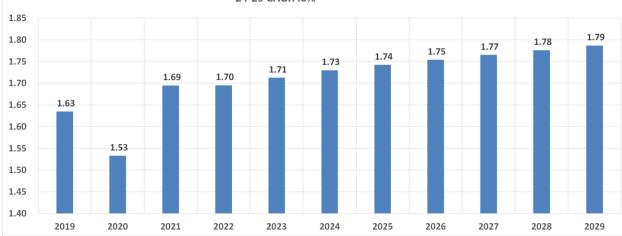

| 1.24      | 0.114         |        |
| AGR                                 |             | 1.6%      | 1.8%      | 1.9%      | 1.9%      | 2.0%      | 2.1%      | 2.0%          |        |
| Annual Change                       |             | 0.02      | 0.02      | 0.02      | 0.02      | 0.02      | 0.03      |               |        |
| Annual Payroll (1,000) per Employee | 60.5        | 63.1      | 65.5      | 68.3      | 71.3      | 74.4      | 77.7      | 14.63         |        |
| AGR                                 | 3.6%        | 4.3%      | 3.9%      | 4.3%      | 4.3%      | 4.4%      | 4.5%      | 4.4%          |        |
| Annual Change                       |             | 2.58      | 2.45      | 2.79      | 2.94      | 3.12      | 3.32      |               |        |







| Sector                           | Private    |           |               |              |            |           |           |          |        |
|----------------------------------|------------|-----------|---------------|--------------|------------|-----------|-----------|----------|--------|
| Sub-Sector                       | Businesses |           |               |              |            |           |           |          |        |
| Industry                         | (AII)      |           |               |              |            |           |           | Change   |        |
| Size Class                       | 5 to 9     |           |               |              |            |           |           | CAGR     |        |
| Metric                           | 2023