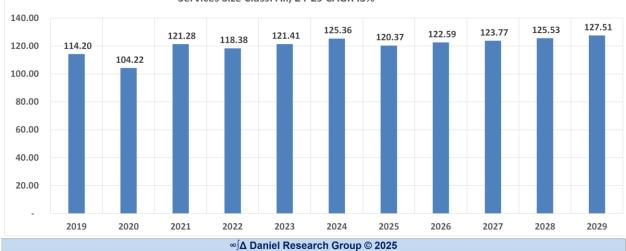

| 0.54        | 0.74       | 0.04    | 0.29    |          |         |
| Annual Payroll (1,000) per Employee | 108.7                                   | 112.6        | 118.0         | 122.5       | 128.5      | 134.9   | 141.6   | 29.01    |         |
| AGR                                 | 3.8%                                    | 3.6%         | 4.8%          | 3.8%        | 5.0%       | 5.0%    | 5.0%    | 4.7%     |         |
| Annual Change                       | *************************************** | 3.91         | 5.42          | 4.43        | 6.08       | 6.37    | 6.71    |          |         |
|                                     |                                         |              | ∞∫∆ Daniel Re | search Grou | in @(2025) |         |         |          |         |







| Sector                              | Public |       |       |              |             |           |        |        |          |