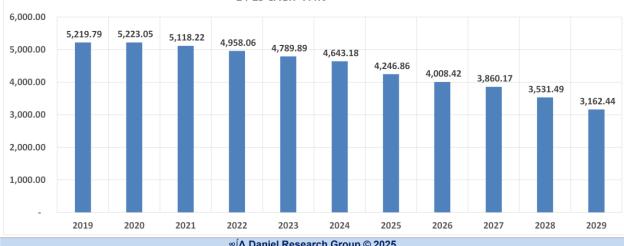

hange                       |                       | 1.09    | -1.51        | 1.50        | 0.73       | 0.00    | 0.18    |           | / V        |
| Annual Payroll (1,000) per Employee | 95.6                  | 91.0    | 94.4         | 91.1        | 91.6       | 91.8    | 91.9    | 0.91      | 1          |
| AGR                                 | 6.2%                  | -4.9%   | 3.8%         | -3.5%       | 0.6%       | 0.3%    | 0.0%    | -0.7%     | \ \        |
| Annual Change                       |                       | -4.65   | 3.47         | -3.33       | 0.51       | 0.24    | 0.02    |           | V \        |
|                                     |                       |         | ∞∫∆ Daniel R | esearch Gro | up ©(2025) |         |         |           |            |







| Sector                             | Public          |            |              |             |            |         |         |           |        |
|------------------------------------|-----------------|------------|--------------|-------------|------------|---------|---------|-----------|--------|
| Sub-Sector                         | State and Local |            |              |             |            |         |         |           |        |
| Industry                           | (All)           |            |              |             |            |         |         | Change    |        |
|                                    |                 |            |              |             |            |         |         |           |        |
| Size Class