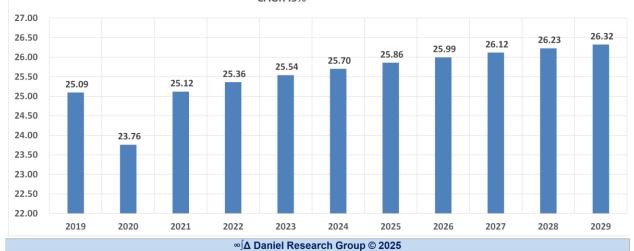

-1.5%   | -1.4%   | -1.1%   | -1.3%   | -1.3%    |        |
| Annual Change                       |                   | 0.01      | -0.02        | -0.02   | -0.02   | -0.02   | -0.02   | 1.070    |        |
| Annual Payroll (1,000) per Employee | 40.0              | 42.2      | 44.5         | 46.8    | 49.3    | 51.8    | 54.5    | 12.30    |        |
| AGR                                 |                   | 5.7%      | 5.3%         | 5.3%    | 5.2%    | 5.2%    | 5.2%    | 5.2%     |        |
| Annual Change                       | (MORDE)           | 2.27      | 2.24         | 2.34    | 2.45    | 2.57    | 2.70    |          |        |
| ,ai onunge                          |                   |           | ∞∫∆ Daniel R |         |         | 2.07    | 2       |          |        |







| Sector                              | Private            |           |              |             |            |         |         |                |        |
|-------------------------------------|--------------------|-----------|--------------|-------------|------------|---------|---------|----------------|--------|
| Sub-Sector                          | Businesses         |           |              |             |            |         |         |                |        |
| Industry                            | Transportation, Wa | rehousing |              |             |            |         |         | Change         |        |
| Size Class                          | Total              | 3         |              |             |            |         |         | CAGR           |