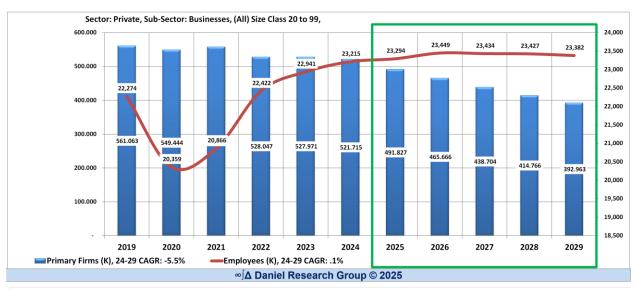

**Employees by Company Size** 

| Sum of Data              |            |            |            |            |            | 24 - '29   |
|--------------------------|------------|------------|------------|------------|------------|------------|
| Size Code Size Class     | 2025       | 2026       | 2027       | 2028       | 2029       | Sum        |
| 101 Less than 5          | -78,457    | -112,342   | -96,803    | -70,996    | -56,555    | -415,153   |
| <b>102</b> 5 to 9        | -83,878    | -119,638   | -102,647   | -74,974    | -59,502    | -440,639   |
| <b>103</b> 10 to 19      | -111,097   | -159,222   | -137,082   | -100,450   | -79,940    | -587,791   |
| <b>104</b> 20 to 99      | -278,767   | -396,157   | -337,400   | -244,107   | -191,538   | -1,447,969 |
| <b>105</b> 100 to 499    | -231,851   | -328,730   | -279,595   | -202,091   | -158,478   | -1,200,745 |
| <b>106</b> 500 to 999    | -90,745    | -129,318   | -110,587   | -80,362    | -63,383    | -474,395   |
| <b>107</b> 1000 to 2499  | -123,028   | -175,310   | -149,712   | -108,571   | -85,478    | -642,099   |
| 108 2500 to 4999         | -86,520    | -122,929   | -104,399   | -75,164    | -58,778    | -447,790   |
| <b>109</b> 5000 to 9999  | -96,368    | -137,942   | -117,910   | -85,382    | -67,106    | -504,708   |
| <b>110</b> 10000 or more | -475,738   | -688,377   | -592,909   | -431,857   | -341,541   | -2,530,422 |
| Grand Total              | -1,656,449 | -2,369,965 | -2,029,044 | -1,473,954 | -1,162,299 | -8,691,711 |

**Businesses by Company Size** 

| Sum of Data              |         |         |         |         |         | 24 - '29 |
|--------------------------|---------|---------|---------|---------|---------|----------|
| Size Code Size Class     | 2025    | 2026    | 2027    | 2028    | 2029    | Sum      |
| 101 Less than 5          | -40,740 | -57,910 | -49,568 | -36,113 | -28,589 | -212,920 |
| <b>102</b> 5 to 9        | -10,810 | -15,327 | -13,086 | -9,513  | -7,511  | -56,247  |
| <b>103</b> 10 to 19      | -6,677  | -9,395  | -7,957  | -5,741  | -4,504  | -34,274  |
| <b>104</b> 20 to 99      | -5,124  | -6,841  | -5,495  | -3,761  | -2,802  | -24,023  |
| <b>105</b> 100 to 499    | -864    | -1,154  | -930    | -641    | -484    | -4,073   |
| <b>106</b> 500 to 999    | -96     | -134    | -114    | -83     | -58     | -485     |
| <b>107</b> 1000 to 2499  | -54     | -75     | -65     | -46     | -36     | -276     |
| <b>108</b> 2500 to 4999  | -19     | -27     | -22     | -15     | -10     | -93      |
| <b>109</b> 5000 to 9999  | -6      | -17     | -12     | -5      | -7      | -47      |
| <b>110</b> 10000 or more | -10     | -14     | -13     | -5      | -2      | -44      |
| Grand Total              | -64,400 | -90,894 | -77,262 | -55,923 | -44,003 | -332,482 |