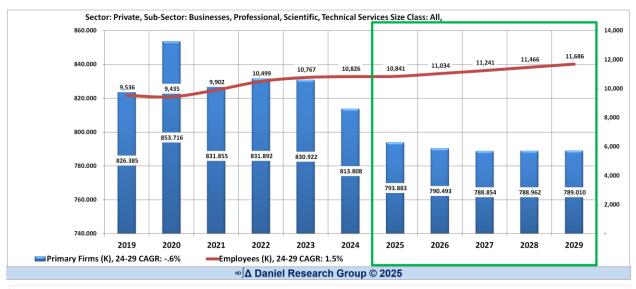

|                     | 0.02           | 0.01         | 0.01        | 0.01       | 0.01      | 0.01      |          |        |
| Annual Payroll (1,000) per Employee |                     | 118.6          | 124.2        | 130.1       | 136.5      | 143.3     | 150.6     | 31.95    |        |
| AGR                                 | 3.8%                | 4.6%           | 4.7%         | 4.8%        | 4.9%       | 5.0%      | 5.1%      | 4.9%     |        |
| Annual Change                       |                     | 5.24           | 5.54         | 5.92        | 6.36       | 6.82      | 7.31      |          |        |
|                                     |                     |                | ∞∫∆ Daniel R | esearch Gro | up @(2025) |           |           |          |        |







| Sector                            | Private              |         |              |             |            |         |         |          |         |
|-----------------------------------|----------------------|---------|--------------|-------------|------------|---------|---------|----------|---------|
| Sub-Sector                        | Businesses           |         |              |             |            |         |         |          |         |
| Industry                          | Real Estate, Rental. | Leasing |              |             |            |         |         | Change   | 1       |
| Size Class                        | Total                |         |              |             |            |         |         | CAGR     |         |
| Metric