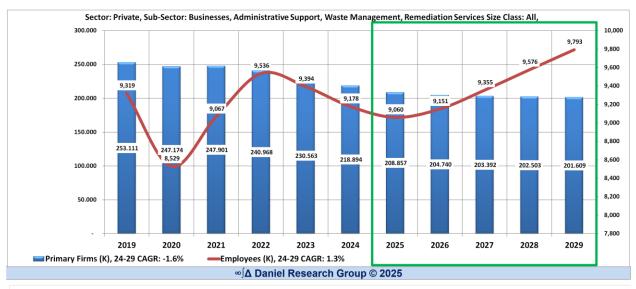

| 0.01       | 0.01    | 0.01    |          |        |
| Annual Payroll (1,000) per Employee |                                          | 66.7          | 71.6         | 76.9            | 82.7       | 89.1    | 96.0    | 29.27    |        |
| AGR                                 | (0.000.00.00.00.00.00.00.00.00.00.00.00. | 7.3%          | 7.3%         | 7.4%            | 7.6%       | 7.7%    | 7.7%    | 7.6%     |        |
| Annual Change                       |                                          | 4.53          | 4.88         | 5.33            | 5.82       | 6.34    | 6.90    |          |        |
|                                     |                                          |               | ∞∫∆ Daniel R | esearch Gro     | up ©(2025) |         |         |          |        |



Employees per Primary Firm Sector: Private, Sub-Sector: Businesses, Administrative Support, Waste Management, Remediation Services Size Class: All, 24-29 CAGR 3.0%



| Sector                              | Private             |            |              |             |            |         |         |          |        |
|-------------------------------------|---------------------|------------|--------------|-------------|------------|---------|---------|----------|--------|
| Sub-Sector                          | Businesses          |            |              |             |            |         |         |          |        |
| Industry                            | Arts, Entertainment | Recreation |              |             |            |         |         | Change   |        |
| S