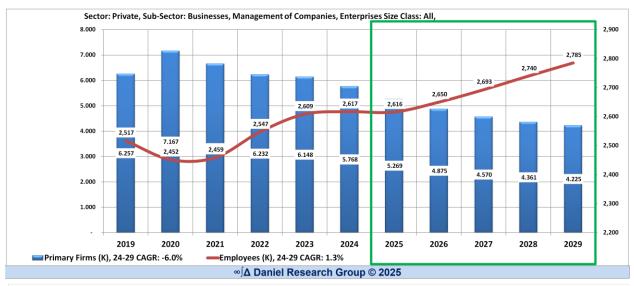

# **Comparison of Tariff Forecast to Base Forecast Employees by Industry**

| Sum of Data                                                  |               |            |            |            |            | 24 - '29   |
|--------------------------------------------------------------|---------------|------------|------------|------------|------------|------------|
| NAICS Industry                                               | 2025          | 2026       | 2027       | 2028       | 2029       | Sum        |
| 11 Forestry, Fishing, Hunting, Agriculture                   | -23,563       | -33,628    | -28,807    | -20,979    | -16,585    | -123,562   |
| 21 Mining                                                    | -6,445        | -9,268     | -7,979     | -5,844     | -4,646     | -34,182    |
| 22 Utilities                                                 | -9,084        | -12,973    | -11,126    | -8,110     | -6,415     | -47,708    |
| 23 Construction                                              | -92,036       | -132,009   | -112,238   | -81,020    | -63,473    | -480,776   |
| 31 Manufacturing                                             | -132,019      | -187,053   | -161,425   | -118,385   | -94,231    | -693,113   |
| 42 Wholesale                                                 | -63,856       | -90,836    | -78,087    | -57,075    | -45,274    | -335,128   |
| 44 Retail                                                    | -160,443      | -226,350   | -194,047   | -141,428   | -111,873   | -834,141   |
| 48 Transportation, Warehousing                               | -73,876       | -106,256   | -90,868    | -65,944    | -51,938    | -388,882   |
| 51 Information                                               | -32,103       | -46,062    | -40,275    | -29,888    | -24,075    | -172,403   |
| 52 Finance, Insurance                                        | -74,466       | -107,224   | -92,217    | -66,988    | -52,848    | -393,743   |
| 53 Real Estate, Rental, Leasing                              | -25,862       | -36,972    | -31,729    | -23,152    | -18,337    | -136,052   |
| 54 Professional, Scientific, Technical Services              | -140,203      | -203,063   | -175,704   | -128,655   | -102,334   | -749,959   |
| 55 Management of Companies, Enterprises                      | -27,251       | -38,945    | -33,739    | -24,851    | -19,867    | -144,653   |
| 56 Administrative Support, Waste Management, Remediation Ser | vices -97,055 | -138,550   | -120,598   | -89,174    | -71,570    | -516,947   |
| 61 Education                                                 | -164,429      | -233,937   | -198,224   | -142,747   | -111,571   | -850,908   |
| 62 Health Care, Social Assistance                            | -266,197      | -383,887   | -326,345   | -235,079   | -183,789   | -1,395,297 |
| 71 Arts, Entertainment, Recreation                           | -35,334       | -51,025    | -42,890    | -30,549    | -23,622    | -183,420   |
| 72 Accommodation, Food Services                              | -148,947      | -213,067   | -182,684   | -133,176   | -105,370   | -783,244   |
| 81 Other Services                                            | -62,293       | -88,610    | -75,904    | -55,281    | -43,696    | -325,784   |
| 92 Public Administration                                     | -6,920        | -10,514    | -8,662     | -5,778     | -4,182     | -36,056    |
| 91 National Defense                                          | -14,067       | -19,736    | -15,496    | -9,851     | -6,603     | -65,753    |
| Grand Total                                                  | -1,656,449    | -2,369,965 | -2,029,044 | -1,473,954 | -1,162,299 | -8,691,711 |