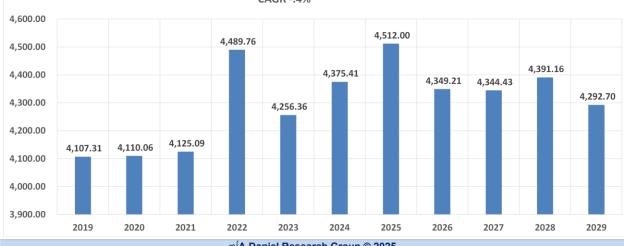

-9.4%    | 1.0%     | 0.1%                                    | \/\      |
| Annual Change                       |                    | -7.22    | -94.06   | 55.81    | 52.06    | -115.40  | 11.04    |                                         | V L      |
| Annual Payroll (1,000) per Employee | 106.8              | 113.2    | 118.5    | 125.5    | 133.3    | 141.6    | 150.8    | 37.56                                   |          |
| AGR                                 | 5.0%               | 6.1%     | 4.7%     | 5.9%     | 6.2%     | 6.2%     | 6.5%     | 6.2%                                    |          |
| Annual Change                       |                    | 6.47     | 5.29     | 6.99     | 7.75     | 8.32     | 9.21     |                                         |          |







|                                     |                       |         |              | •           |            |         |         |           |            |
|-------------------------------------|-----------------------|---------|--------------|-------------|------------|---------|---------|-----------|------------|
| Sector                              | Public                |         |              |             |            |         |         |           |            |
| Sub-Sector                          | Federal - DoD Civilia | ın      |              |             |            |         | -       |           |            |
| Industry                            | (AII)                 |         |              |             |            |         |         | Change    |