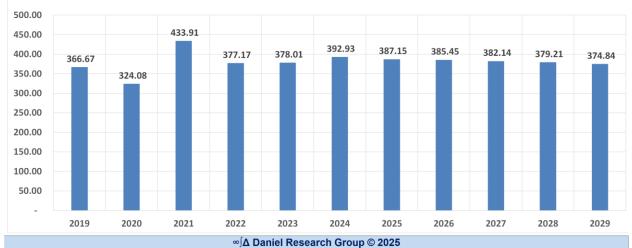

#### The Base Forecast – What might have been

| Sector                             | Total |           |           |              |              |            |           |           |          |        |
|------------------------------------|-------|-----------|-----------|--------------|--------------|------------|-----------|-----------|----------|--------|
| Sub-Sector                         | Total |           |           |              |              |            |           |           |          |        |
| ndustry                            | (AII) |           |           |              |              |            |           |           | Change   |        |
| Size Class                         | Total |           |           |              |              |            |           |           | CAGR     |        |
| Metric                             |       | 2023      | 2024      | 2025         | 2026         | 2027       | 2028      | 2029      | 24 - '29 | Trends |
| irms (K)                           | 1.0   | 6,985.705 | 7,073.543 | 7,162.427    | 7,287.152    | 7,343.228  | 7,416.252 | 7,511.408 | 437.865  |        |
| AGR                                |       | 2.3%      | 1.3%      | 1.3%         | 1.7%         | 0.8%       | 1.0%      | 1.3%      | 1.2%     |        |
| Annual Change                      |       |           | 87.838    | 88.884       | 124.725      | 56.076     | 73.024    | 95.156    |          |        |
| rimary Firms (K)                   |       | 6,344.946 | 6,336.567 | 6,336.487    | 6,367.288    | 6,336.149  | 6,315.273 | 6,307.871 | -28.696  | ^      |
| AGR                                |       | 0.9%      | -0.1%     | 0.0%         | 0.5%         | -0.5%      | -0.3%     | -0.1%     | -0.1%    | ~ \    |
| Annual Change                      |       |           | -8.379    | -0.080       | 30.801       | -31.139    | -20.876   | -7.402    |          |        |
| mployees (K)                       |       | 158,651   | 160,720   | 162,598      | 165,017      | 165,553    | 166,100   | 166,765   | 6,045    |        |
| AGR                                |       | 2.7%      | 1.3%      | 1.2%         | 1.5%         | 0.3%       | 0.3%      | 0.4%      | 0.6%     |        |
| Annual Change                      |       |           | 2,069     | 1,878        | 2,419        | 536        | 546       | 665       |          |        |
| stablishments (K)                  |       | 9,324.428 | 9,446.629 | 9,372.821    | 9,502.866    | 9,527.152  | 9,514.753 | 9,582.382 | 135.753  |        |
| AGR                                |       | 2.3%      | 1.3%      | -0.8%        | 1.4%         | 0.3%       | -0.1%     | 0.7%      | 0.6%     | ^      |
| Annual Change                      |       |           | 122.201   | -73.808      | 130.045      | 24.286     | -12.399   | 67.629    |          | / ~    |
| nnual Payroll (M)                  |       | 11,089    | 11,751    | 12,340       | 13,072       | 13,720     | 14,407    | 15,148    | 3,398    |        |
| AGR                                |       | 6.6%      | 6.0%      | 5.0%         | 5.9%         | 5.0%       | 5.0%      | 5.1%      | 5.3%     |        |
| Annual Change                      |       |           | 662       | 589          | 733          | 647        | 687       | 741       |          |        |
| mployees per Primary Firm          |       | 25.0      | 25.4      | 25.7         | 25.9         | 26.1       | 26.3      | 26.4      | 1.07     |        |
| AGR                                |       | 1.7%      | 1.4%      | 1.2%         | 1.0%         | 0.8%       | 0.7%      | 0.5%      | 0.7%     |        |
| Annual Change                      |       |           | 0.36      | 0.30         | 0.26         | 0.21       | 0.17      | 0.14      |          |        |
| stablishments per Primary Firm     |       | 1.47      | 1.49      | 1.48         | 1.49         | 1.50       | 1.51      | 1.52      | 0.028    |        |
| AGR                                |       | 1.3%      | 1.4%      | -0.8%        | 0.9%         | 0.7%       | 0.2%      | 0.8%      | 0.7%     | ^      |
| Annual Change                      |       |           | 0.02      | -0.01        | 0.01         | 0.01       | 0.00      | 0.01      |          | /~     |
| nnual Payroll (1,000) per Employee |       | 69.9      | 73.1      | 75.9         | 79.2         | 82.9       | 86.7      | 90.8      | 17.72    |        |
| AGR                                |       | 3.8%      | 4.6%      | 3.8%         | 4.4%         | 4.6%       | 4.7%      | 4.7%      | 4.6%     |        |
| Annual Change                      |       |           | 3.22      | 2.78         | 3.33         | 3.65       | 3.87      | 4.10      |          |        |
|                                    |       |           |           | ∞∫∧ Daniel R | Research Gro | up ©(2025) |           |           | · ·      |        |

#### The Tariff Forecast – Most likely given current conditions and assumptions

| Sector                            | Total |           |                    |                   |               |                    |                  |                  |          |        |
|-----------------------------------|-------|-----------|--------------------|-------------------|---------------|--------------------|------------------|------------------|----------|--------|
| Sub-Sector                        | Total |           |                    |                   |               |                    |                  |                  |          |        |
| ndustry                           | (AII) |           |                    |                   |               |                    |                  |                  | Change   |        |
| Size Class                        | Total |           |                    |                   |               |                    |                  | -                | CAGR     |        |
| Metric                            | Total | 2023      | 2024               | 2025              | 2026          | 2027               | 2028             | 2029             | 24 - '29 | Trends |
|                                   |       |           |                    |                   |               |                    |                  |                  |          | Trenas |
| Firms (K)                         | _     | 6,985.705 | 7,073.543          | 7,088.988         | 7,182.108     | 7,252.420          | 7,349.220        | 7,457.521        | 383.978  |        |
| AG                                |       | 2.3%      | 1.3%               | 0.2%              | 1.3%          | 1.0%               | 1.3%             | 1.5%             | 1.3%     |        |
| Annual Chang                      | je    | 0.244.040 | 87.838             | 15.445            | 93.120        | 70.312             | 96.800           | 108.301          | 72.000   |        |
| Primary Firms (K)                 |       | 6,344.946 | 6,336.567<br>-0.1% | 6,272.087         | 6,276.394     | 6,258.887          | 6,259.350        | 6,263.868        | -72.699  |        |
|                                   |       | 0.9%      |                    | -1.0%             | 0.1%          | -0.3%              | 0.0%             | 0.1%             | 0.0%     |        |
| Annual Chang                      | je    | 4E0 CE1   | -8.379             | -64.480           | 4.307         | -17.507<br>163.524 | 0.463<br>164.626 | 4.518<br>165.603 | 4,883    | _      |
| Employees (K)                     | _     | 158,651   | 160,720            | 160,942           | 162,647       |                    | 0.7%             |                  |          |        |
|                                   | 866   | 2.7%      | 1.3%<br>2,069      | 0.1%<br>222       | 1.1%<br>1.705 | 0.5%<br>877        | 1,101            | 0.6%<br>977      | 0.7%     |        |
| Annual Chang<br>stablishments (K) | je    | 9,324,428 | 9,446.629          | 9,280.894         | 9,362,275     | 9,404.458          | 9,426.339        | 9,510.694        | 64.065   | /      |
| establishments (K)                | D     | 2.3%      | 1.3%               | 9,280.894         | 0.9%          | 0.5%               | 0.2%             | 0.9%             | 0.6%     | 1      |
| Annual Chang                      |       | 2.3%      | 122.201            | -1.8%<br>-165.735 | 81.381        | 42.183             | 21.881           | 84.355           | 0.6%     |        |
| nnual Payroll (M)                 | je    | 11,089    | 11,751             | 12,215            | 12,885        | 13,552             | 14,280           | 15,044           | 3,293    |        |
| AG                                | D     | 6.6%      | 6.0%               | 3.9%              | 5.5%          | 5.2%               | 5.4%             | 5.3%             | 5.3%     |        |
| Annual Chang                      |       | 0.0%      | 662                | 464               | 670           | 667                | 728              | 764              | 5.5%     |        |
| mployees per Primary Firm         | le    | 25.0      | 25.4               | 25.7              | 25.9          | 26.1               | 26.3             | 26.4             | 1.07     |        |
| AG                                | P     | 1.7%      | 1.4%               | 1.2%              | 1.0%          | 0.8%               | 0.7%             | 0.5%             | 0.7%     |        |
| Annual Chang                      |       | 1.1/0     | 0.36               | 0.30              | 0.25          | 0.0%               | 0.17             | 0.14             | 0.7%     |        |
| Stablishments per Primary Firm    | je    | 1.47      | 1.49               | 1.48              | 1.49          | 1.50               | 1.51             | 1.52             | 0.028    |        |
| AG                                | R     | 1.3%      | 1.4%               | -0.7%             | 0.8%          | 0.7%               | 0.2%             | 0.8%             | 0.6%     |        |
| Annual Chang                      |       | 1.576     | 0.02               | -0.01             | 0.01          | 0.01               | 0.00             | 0.01             | 0.070    | ~      |
| nnual Payroll (1,000) per Employe |       | 69.9      | 73.1               | 75.9              | 79.2          | 82.9               | 86.7             | 90.8             | 17.73    |        |
| AG                                |       | 3.8%      | 4.6%               | 3.8%              | 4.4%          | 4.6%               | 4.7%             | 4.7%             | 4.6%     |        |
| Annual Chang                      | 100   | 3.076     | 3.22               | 2.78              | 3.33          | 3.65               | 3.87             | 4.10             | 4.078    |        |
| Annual Chang                      | je.   |           | 3.22               | ∞∫∆ Daniel F      |               |                    | 3.07             | 4.10             |          |        |