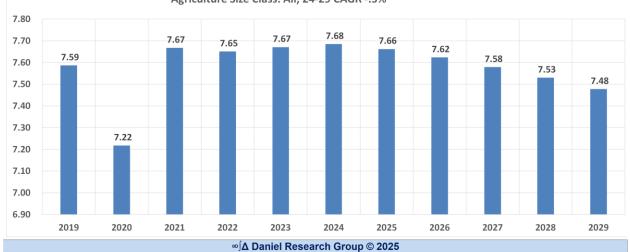

(1,000) per Employee | 56.8                 | 59.1           | 61.1         | 63.3        | 65.6       | 68.0    | 70.6    | 11.53         |         |
| AGR                                 | 3.4%                 | 4.0%           | 3.5%         | 3.6%        | 3.6%       | 3.7%    | 3.7%    | 3.7%          |         |
| Annual Change                       |                      | 2.26           | 2.06         | 2.20        | 2.31       | 2.42    | 2.54    |               |         |
|                                     |                      |                | ∞∫∆ Daniel R | esearch Gro | up @(2025) |         |         | 1             |         |



Employees per Primary Firm Sector: Private, Sub-Sector: Businesses, Forestry, Fishing, Hunting,
Agriculture Size Class: All, 24-29 CAGR -.5%



| Sector                              | Private             |               |              |             |            |           |           |          |        |
|-------------------------------------|---------------------|---------------|--------------|-------------|------------|-----------|-----------|----------|--------|
| Sub-Sector                          | Businesses          |               |              |             |            |           |           |          |        |
| Industry                            | Health Care, Social | Assistance    |              |             |            |           |           | Change   |        |
| Size Class                          | Total               | 7100101411100 |              |             |            |           |