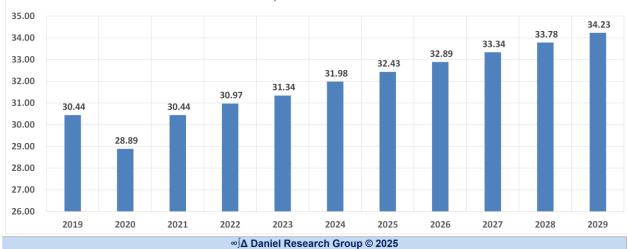

|
| Annual Payroll (1,000) per Employee | 63.6                | 66.6          | 69.3         | 72.0        | 74.8       | 77.6      | 80.6      | 14.01    |        |
| AGR                                 | 3.8%                | 4.6%          | 4.0%         | 4.0%        | 3.9%       | 3.8%      | 3.8%      | 3.9%     |        |
| Annual Change                       | ,                   | 2.95          | 2.69         | 2.74        | 2.79       | 2.86      | 2.93      |          |        |
|                                     |                     |               | ∞∫∆ Daniel R | esearch Gro | up @(2025) |           |           |          |        |



Employees per Primary Firm Sector: Private, Sub-Sector: Businesses, Health Care, Social Assistance Size Class: All, 24-29 CAGR 1.4%



| Sector                            | Private     |         |               |              |            |         |         |          |         |
|-----------------------------------|-------------|---------|---------------|--------------|------------|---------|---------|----------|---------|
| Sub-Sector                        | Businesses  |         |               |              |            |         |         |          |         |
| Industry                          | Information |         |               |              |            |         |         | Change   |         |
| Size Class                        | Total       |         |               |              |            |         |         | CAGR     |         |
| Metric                            | 2023        | 2024    | 2