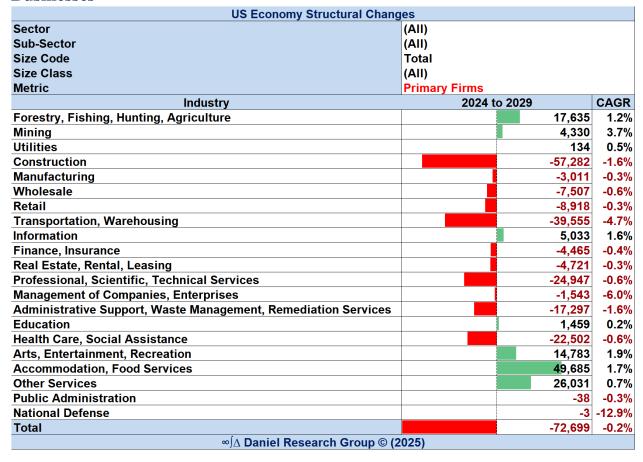

# **Comparison of Tariff Forecast to Base Forecast Employees by Industry**

| Sum of Data                                                  |               |            |            |            |            | 24 - '29   |
|--------------------------------------------------------------|---------------|------------|------------|------------|------------|------------|
| NAICS Industry                                               | 2025          | 2026       | 2027       | 2028       | 2029       | Sum        |
| 11 Forestry, Fishing, Hunting, Agriculture                   | -23,563       | -33,628    | -28,807    | -20,979    | -16,585    | -123,562   |
| 21 Mining                                                    | -6,445        | -9,268     | -7,979     | -5,844     | -4,646     | -34,182    |
| 22 Utilities                                                 | -9,084        | -12,973    | -11,126    | -8,110     | -6,415     | -47,708    |
| 23 Construction                                              | -92,036       | -132,009   | -112,238   | -81,020    | -63,473    | -480,776   |
| 31 Manufacturing                                             | -132,019      | -187,053   | -161,425   | -118,385   | -94,231    | -693,113   |
| 42 Wholesale                                                 | -63,856       | -90,836    | -78,087    | -57,075    | -45,274    | -335,128   |
| 44 Retail                                                    | -160,443      | -226,350   | -194,047   | -141,428   | -111,873   | -834,141   |
| 48 Transportation, Warehousing                               | -73,876       | -106,256   | -90,868    | -65,944    | -51,938    | -388,882   |
| 51 Information                                               | -32,103       | -46,062    | -40,275    | -29,888    | -24,075    | -172,403   |
| 52 Finance, Insurance                                        | -74,466       | -107,224   | -92,217    | -66,988    | -52,848    | -393,743   |
| 53 Real Estate, Rental, Leasing                              | -25,862       | -36,972    | -31,729    | -23,152    | -18,337    | -136,052   |
| 54 Professional, Scientific, Technical Services              | -140,203      | -203,063   | -175,704   | -128,655   | -102,334   | -749,959   |
| 55 Management of Companies, Enterprises                      | -27,251       | -38,945    | -33,739    | -24,851    | -19,867    | -144,653   |
| 56 Administrative Support, Waste Management, Remediation Ser | vices -97,055 | -138,550   | -120,598   | -89,174    | -71,570    | -516,947   |
| 61 Education                                                 | -164,429      | -233,937   | -198,224   | -142,747   | -111,571   | -850,908   |
| 62 Health Care, Social Assistance                            | -266,197      | -383,887   | -326,345   | -235,079   | -183,789   | -1,395,297 |
| 71 Arts, Entertainment, Recreation                           | -35,334       | -51,025    | -42,890    | -30,549    | -23,622    | -183,420   |
| 72 Accommodation, Food Services                              | -148,947      | -213,067   | -182,684   | -133,176   | -105,370   | -783,244   |
| 81 Other Services                                            | -62,293       | -88,610    | -75,904    | -55,281    | -43,696    | -325,784   |
| 92 Public Administration                                     | -6,920        | -10,514    | -8,662     | -5,778     | -4,182     | -36,056    |
| 91 National Defense                                          | -14,067       | -19,736    | -15,496    | -9,851     | -6,603     | -65,753    |
| Grand Total                                                  | -1,656,449    | -2,369,965 | -2,029,044 | -1,473,954 | -1,162,299 | -8,691,711 |