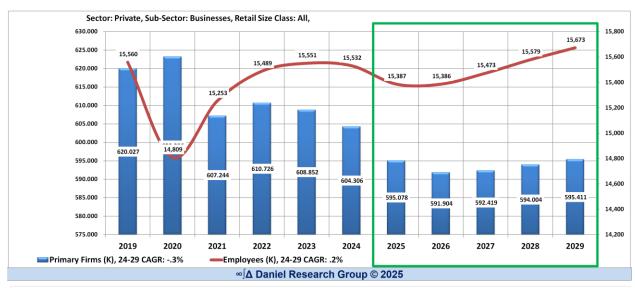

| -1.5%   | -1.4%   | -1.1%   | -1.3%   | -1.3%    |        |
| Annual Change                       |                   | 0.01      | -0.02        | -0.02   | -0.02   | -0.02   | -0.02   | 1.070    |        |
| Annual Payroll (1,000) per Employee | 40.0              | 42.2      | 44.5         | 46.8    | 49.3    | 51.8    | 54.5    | 12.30    |        |
| AGR                                 |                   | 5.7%      | 5.3%         | 5.3%    | 5.2%    | 5.2%    | 5.2%    | 5.2%     |        |
| Annual Change                       | (MORDE)           | 2.27      | 2.24         | 2.34    | 2.45    | 2.57    | 2.70    |          |        |
| ,ai onunge                          |                   |           | ∞∫∆ Daniel R |         |         | 2.07    | 2       |          |        |







| Sector                              | Private            |           |              |             |            |         |         |                |        |
|-------------------------------------|--------------------|-----------|--------------|-------------|------------|---------|---------|----------------|--------|
| Sub-Sector                          | Businesses         |           |              |             |            |         |         |                |        |
| Industry                            | Transportation, Wa | rehousing |              |             |            |         |         | Change         |        |
| Size Class                          | Total              | 3         |              |             |            |         |         | CAGR