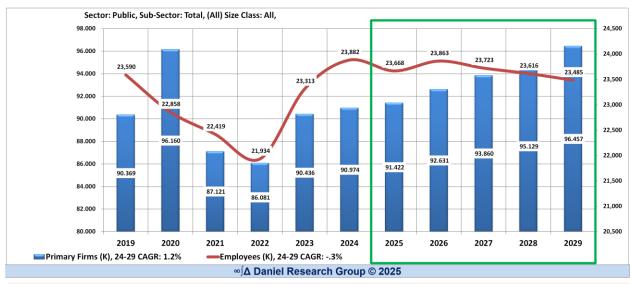

#### **Context – What is BEDD**

**BEDD** is a Total Available Market (TAM) database. It counts and forecasts buyer and/or users in the Private and Public Sectors. TAM units can be Employees, Business or Government entities, or sites/locations. The TAM for a product or services in the Public (Government) and Private Enterprise Sectors are defined by the product or service produced and offered to the buyers and users of those products and services, i.e., industries and government entities, as well as the size of those business and agencies. **BEDD** was designed to help clients size and forecast the total available market for their products and services. It provides the answer to three fundamental planning questions.

- 1. How big is the market for your product or service?
- 2. How fast or slow is it growing?
- 3. How is it segmented by Sector, Sub-Sector, Industry and Business Size?