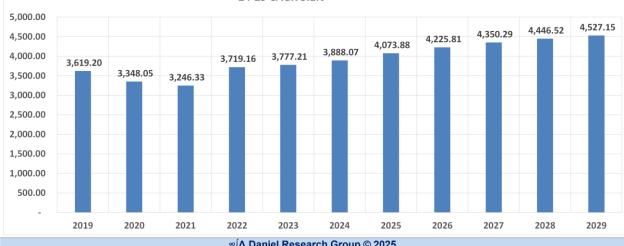

|
|                                     |               |                | ∞∫∆ Daniel R   | esearch Gro    | un @(2025)     |                |         |                 | and the same of th |







| Sector                              | Private      |         |               |              |            |         |         |          |          |
|-------------------------------------|--------------|---------|---------------|--------------|------------|---------|---------|----------|----------|
| Sub-Sector                          | Businesses   |         |               |              |            |         |         |          |          |
| Industry                            | (AII)        |         |               |              |            |         |         | Change   |          |
| Size Class                          | 5000 to 9999 |         |               |              |            |         |         | CAGR     |          |
| Metric                              | 202