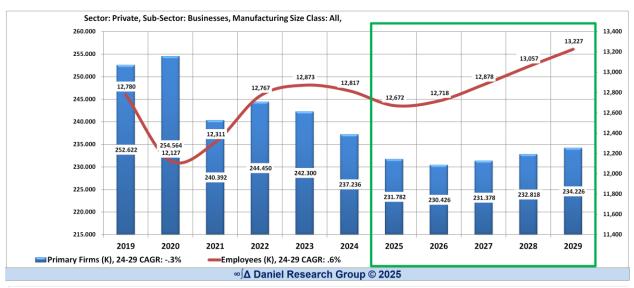

**Businesses by Industry** 

| Sum of I | Data                                                              |         |         |         |         |         | 24 - '29 |
|----------|-------------------------------------------------------------------|---------|---------|---------|---------|---------|----------|
| NAICS    | Industry                                                          | 2025    | 2026    | 2027    | 2028    | 2029    | Sum      |
|          | 11 Forestry, Fishing, Hunting, Agriculture                        | -3,075  | -4,411  | -3,801  | -2,786  | -2,218  | -16,291  |
|          | 21 Mining                                                         | -226    | -334    | -298    | -225    | -184    | -1,267   |
|          | 22 Utilities                                                      | -57     | -80     | -67     | -48     | -39     | -291     |
|          | 23 Construction                                                   | -7,746  | -10,851 | -9,042  | -6,407  | -4,929  | -38,975  |
|          | 31 Manufacturing                                                  | -2,415  | -3,387  | -2,899  | -2,112  | -1,674  | -12,487  |
|          | 42 Wholesale                                                      | -2,669  | -3,749  | -3,187  | -2,301  | -1,807  | -13,713  |
|          | 44 Retail                                                         | -6,215  | -8,721  | -7,441  | -5,399  | -4,258  | -32,034  |
|          | 48 Transportation, Warehousing                                    | -1,828  | -2,472  | -1,993  | -1,372  | -1,028  | -8,693   |
|          | 51 Information                                                    | -628    | -896    | -785    | -587    | -474    | -3,370   |
|          | 52 Finance, Insurance                                             | -2,273  | -3,198  | -2,725  | -1,975  | -1,553  | -11,724  |
|          | 53 Real Estate, Rental, Leasing                                   | -3,256  | -4,602  | -3,910  | -2,825  | -2,218  | -16,811  |
|          | 54 Professional, Scientific, Technical Services                   | -8,271  | -11,618 | -9,886  | -7,156  | -5,626  | -42,557  |
|          | 55 Management of Companies, Enterprises                           | -53     | -71     | -59     | -40     | -30     | -253     |
|          | 56 Administrative Support, Waste Management, Remediation Services | -2,174  | -3,006  | -2,547  | -1,836  | -1,438  | -11,001  |
|          | 61 Education                                                      | -997    | -1,399  | -1,186  | -857    | -674    | -5,113   |
|          | 62 Health Care, Social Assistance                                 | -7,385  | -10,438 | -8,767  | -6,266  | -4,863  | -37,719  |
|          | 71 Arts, Entertainment, Recreation                                | -1,592  | -2,312  | -1,983  | -1,453  | -1,157  | -8,497   |
|          | 72 Accommodation, Food Services                                   | -5,732  | -8,238  | -7,140  | -5,295  | -4,284  | -30,689  |
|          | 81 Other Services                                                 | -7,808  | -11,111 | -9,546  | -6,983  | -5,549  | -40,997  |
|          | 92 Public Administration                                          |         |         |         |         |         |          |
|          | 91 National Defense                                               |         |         |         |         |         |          |
| Grand T  | otal                                                              | -64,400 | -90,894 | -77,262 | -55,923 | -44,003 | -332,482 |