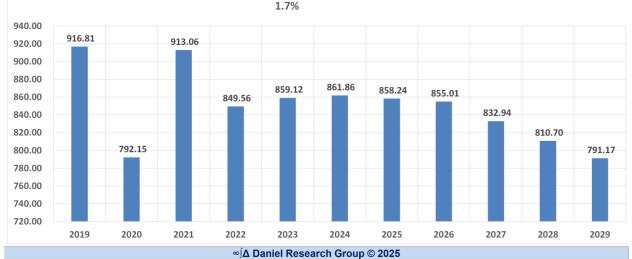

#### The Base Forecast – What might have been

| Sector                             | Total |           |           |              |              |            |           |           |          |        |
|------------------------------------|-------|-----------|-----------|--------------|--------------|------------|-----------|-----------|----------|--------|
| Sub-Sector                         | Total |           |           |              |              |            |           |           |          |        |
| ndustry                            | (AII) |           |           |              |              |            |           |           | Change   |        |
| Size Class                         | Total |           |           |              |              |            |           |           | CAGR     |        |
| Metric                             |       | 2023      | 2024      | 2025         | 2026         | 2027       | 2028      | 2029      | 24 - '29 | Trends |
| irms (K)                           | 1.0   | 6,985.705 | 7,073.543 | 7,162.427    | 7,287.152    | 7,343.228  | 7,416.252 | 7,511.408 | 437.865  |        |
| AGR                                |       | 2.3%      | 1.3%      | 1.3%         | 1.7%         | 0.8%       | 1.0%      | 1.3%      | 1.2%     |        |
| Annual Change                      |       |           | 87.838    | 88.884       | 124.725      | 56.076     | 73.024    | 95.156    |          |        |
| rimary Firms (K)                   |       | 6,344.946 | 6,336.567 | 6,336.487    | 6,367.288    | 6,336.149  | 6,315.273 | 6,307.871 | -28.696  | ^      |
| AGR                                |       | 0.9%      | -0.1%     | 0.0%         | 0.5%         | -0.5%      | -0.3%     | -0.1%     | -0.1%    | ~ \    |
| Annual Change                      |       |           | -8.379    | -0.080       | 30.801       | -31.139    | -20.876   | -7.402    |          |        |
| mployees (K)                       |       | 158,651   | 160,720   | 162,598      | 165,017      | 165,553    | 166,100   | 166,765   | 6,045    |        |
| AGR                                |       | 2.7%      | 1.3%      | 1.2%         | 1.5%         | 0.3%       | 0.3%      | 0.4%      | 0.6%     |        |
| Annual Change                      |       |           | 2,069     | 1,878        | 2,419        | 536        | 546       | 665       |          |        |
| stablishments (K)                  |       | 9,324.428 | 9,446.629 | 9,372.821    | 9,502.866    | 9,527.152  | 9,514.753 | 9,582.382 | 135.753  |        |
| AGR                                |       | 2.3%      | 1.3%      | -0.8%        | 1.4%         | 0.3%       | -0.1%     | 0.7%      | 0.6%     | ^      |
| Annual Change                      |       |           | 122.201   | -73.808      | 130.045      | 24.286     | -12.399   | 67.629    |          | / ~    |
| nnual Payroll (M)                  |       | 11,089    | 11,751    | 12,340       | 13,072       | 13,720     | 14,407    | 15,148    | 3,398    |        |
| AGR                                |       | 6.6%      | 6.0%      | 5.0%         | 5.9%         | 5.0%       | 5.0%      | 5.1%      | 5.3%     |        |
| Annual Change                      |       |           | 662       | 589          | 733          | 647        | 687       | 741       |          |        |
| mployees per Primary Firm          |       | 25.0      | 25.4      | 25.7         | 25.9         | 26.1       | 26.3      | 26.4      | 1.07     |        |
| AGR                                |       | 1.7%      | 1.4%      | 1.2%         | 1.0%         | 0.8%       | 0.7%      | 0.5%      | 0.7%     |        |
| Annual Change                      |       |           | 0.36      | 0.30         | 0.26         | 0.21       | 0.17      | 0.14      |          |        |
| stablishments per Primary Firm     |       | 1.47      | 1.49      | 1.48         | 1.49         | 1.50       | 1.51      | 1.52      | 0.028    |        |
| AGR                                |       | 1.3%      | 1.4%      | -0.8%        | 0.9%         | 0.7%       | 0.2%      | 0.8%      | 0.7%     | ^      |
| Annual Change                      |       |           | 0.02      | -0.01        | 0.01         | 0.01       | 0.00      | 0.01      |          | /~     |
| nnual Payroll (1,000) per Employee |       | 69.9      | 73.1      | 75.9         | 79.2         | 82.9       | 86.7      | 90.8      | 17.72    |        |
| AGR                                |       | 3.8%      | 4.6%      | 3.8%         | 4.4%         | 4.6%       | 4.7%      | 4.7%      | 4.6%     |        |
| Annual Change                      |       |           | 3.22      | 2.78         | 3.33         | 3.65       | 3.87      | 4.10      |          |        |
|                                    |       |           |           | ∞∫∧ Daniel R | Research Gro | up ©(2025) |           |           | · ·      |        |

#### The Tariff Forecast – Most likely given current conditions and assumptions

| Sector                            | Total |           |                    |                   |               |                    |                  |                  |          |        |
|-----------------------------------|-------|-----------|--------------------|-------------------|---------------|--------------------|------------------|------------------|----------|--------|
| Sub-Sector                        | Total |           |                    |                   |               |                    |                  |                  |          |        |
| ndustry                           | (AII) |           |                    |                   |               |                    |                  |                  | Change   |        |
| Size Class                        | Total |           |                    |                   |               |                    |                  | -                | CAGR     |        |
| Metric                            | Total | 2023      | 2024               | 2025              | 2026          | 2027               | 2028             | 2029             | 24 - '29 | Trends |
|                                   |       |           |                    |                   |               |                    |                  |                  |          | Trenas |
| Firms (K)                         | _     | 6,985.705 | 7,073.543          | 7,088.988         | 7,182.108     | 7,252.420          | 7,349.220        | 7,457.521        | 383.978  |        |
| AG                                |       | 2.3%      | 1.3%               | 0.2%              | 1.3%          | 1.0%               | 1.3%             | 1.5%             | 1.3%     |        |
| Annual Chang                      | je    | 0.244.040 | 87.838             | 15.445            | 93.120        | 70.312             | 96.800           | 108.301          | 72.000   |        |
| Primary Firms (K)                 |       | 6,344.946 | 6,336.567<br>-0.1% | 6,272.087         | 6,276.394     | 6,258.887          | 6,259.350        | 6,263.868        | -72.699  |        |
|                                   |       | 0.9%      |                    | -1.0%             | 0.1%          | -0.3%              | 0.0%             | 0.1%             | 0.0%     |        |
| Annual Chang                      | je    | 4E0 CE1   | -8.379             | -64.480           | 4.307         | -17.507<br>163.524 | 0.463<br>164.626 | 4.518<br>165.603 | 4,883    | _      |
| Employees (K)                     | _     | 158,651   | 160,720            | 160,942           | 162,647       |                    | 0.7%             |                  |          |        |
|                                   | 866   | 2.7%      | 1.3%<br>2,069      | 0.1%<br>222       | 1.1%<br>1.705 | 0.5%<br>877        | 1,101            | 0.6%<br>977      | 0.7%     |        |
| Annual Chang<br>stablishments (K) | je    | 9,324,428 | 9,446.629          | 9,280.894         | 9,362,275     | 9,404.458          | 9,426.339        | 9,510.694        | 64.065   | /      |
| establishments (K)                | D     | 2.3%      | 1.3%               | 9,280.894         | 0.9%          | 0.5%               | 0.2%             | 0.9%             | 0.6%     | 1      |
| Annual Chang                      |       | 2.3%      | 122.201            | -1.8%<br>-165.735 | 81.381        | 42.183             | 21.881           | 84.355           | 0.6%     |        |
| nnual Payroll (M)                 | je    | 11,089    | 11,751             | 12,215            | 12,885        | 13,552             | 14,280           | 15,044           | 3,293    |        |
| AG                                | D     | 6.6%      | 6.0%               | 3.9%              | 5.5%          | 5.2%               | 5.4%             | 5.3%             | 5.3%     |        |
| Annual Chang                      |       | 0.0%      | 662                | 464               | 670           | 667                | 728              | 764              | 5.5%     |        |
| mployees per Primary Firm         | le    | 25.0      | 25.4               | 25.7              | 25.9          | 26.1               | 26.3             | 26.4             | 1.07     |        |
| AG                                | P     | 1.7%      | 1.4%               | 1.2%              | 1.0%          | 0.8%               | 0.7%             | 0.5%             | 0.7%     |        |
| Annual Chang                      |       | 1.1/0     | 0.36               | 0.30              | 0.25          | 0.0%               | 0.17             | 0.14             | 0.7%     |        |
| Stablishments per Primary Firm    | je    | 1.47      | 1.49               | 1.48              | 1.49          | 1.50               | 1.51             | 1.52             | 0.028    |        |
| AG                                | R     | 1.3%      | 1.4%               | -0.7%             | 0.8%          | 0.7%               | 0.2%             | 0.8%             | 0.6%     |        |
| Annual Chang                      |       | 1.576     | 0.02               | -0.01             | 0.01          | 0.01               | 0.00             | 0.01             | 0.070    | ~      |
| nnual Payroll (1,000) per Employe |       | 69.9      | 73.1               | 75.9              | 79.2          | 82.9               | 86.7             | 90.8             | 17.73    |        |
| AG                                |       | 3.8%      | 4.6%               | 3.8%              | 4.4%          | 4.6%               | 4.7%             | 4.7%             | 4.6%     |        |
| Annual Chang                      | 100   | 3.076     | 3.22               | 2.78              | 3.33          | 3.65               | 3.87             | 4.10             | 4.078    |        |
| Annual Chang                      | je.   |           | 3.22               | ∞∫∆ Daniel F      |               |                    | 3.07             | 4.10             |          |        |