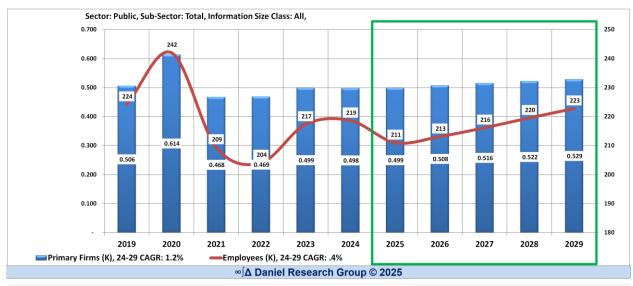

#### The Base Forecast – What might have been

| Sector                             | Total |           |           |              |              |            |           |           |          |        |
|------------------------------------|-------|-----------|-----------|--------------|--------------|------------|-----------|-----------|----------|--------|
| Sub-Sector                         | Total |           |           |              |              |            |           |           |          |        |
| ndustry                            | (AII) |           |           |              |              |            |           |           | Change   |        |
| Size Class                         | Total |           |           |              |              |            |           |           | CAGR     |        |
| Metric                             |       | 2023      | 2024      | 2025         | 2026         | 2027       | 2028      | 2029      | 24 - '29 | Trends |
| irms (K)                           | 1.0   | 6,985.705 | 7,073.543 | 7,162.427    | 7,287.152    | 7,343.228  | 7,416.252 | 7,511.408 | 437.865  |        |
| AGR                                |       | 2.3%      | 1.3%      | 1.3%         | 1.7%         | 0.8%       | 1.0%      | 1.3%      | 1.2%     |        |
| Annual Change                      |       |           | 87.838    | 88.884       | 124.725      | 56.076     | 73.024    | 95.156    |          |        |
| rimary Firms (K)                   |       | 6,344.946 | 6,336.567 | 6,336.487    | 6,367.288    | 6,336.149  | 6,315.273 | 6,307.871 | -28.696  | ^      |
| AGR                                |       | 0.9%      | -0.1%     | 0.0%         | 0.5%         | -0.5%      | -0.3%     | -0.1%     | -0.1%    | ~ \    |
| Annual Change                      |       |           | -8.379    | -0.080       | 30.801       | -31.139    | -20.876   | -7.402    |          |        |
| mployees (K)                       |       | 158,651   | 160,720   | 162,598      | 165,017      | 165,553    | 166,100   | 166,765   | 6,045    |        |
| AGR                                |       | 2.7%      | 1.3%      | 1.2%         | 1.5%         | 0.3%       | 0.3%      | 0.4%      | 0.6%     |        |
| Annual Change                      |       |           | 2,069     | 1,878        | 2,419        | 536        | 546       | 665       |          |        |
| stablishments (K)                  |       | 9,324.428 | 9,446.629 | 9,372.821    | 9,502.866    | 9,527.152  | 9,514.753 | 9,582.382 | 135.753  |        |
| AGR                                |       | 2.3%      | 1.3%      | -0.8%        | 1.4%         | 0.3%       | -0.1%     | 0.7%      | 0.6%     | ^      |
| Annual Change                      |       |           | 122.201   | -73.808      | 130.045      | 24.286     | -12.399   | 67.629    |          | / ~    |
| nnual Payroll (M)                  |       | 11,089    | 11,751    | 12,340       | 13,072       | 13,720     | 14,407    | 15,148    | 3,398    |        |
| AGR                                |       | 6.6%      | 6.0%      | 5.0%         | 5.9%         | 5.0%       | 5.0%      | 5.1%      | 5.3%     |        |
| Annual Change                      |       |           | 662       | 589          | 733          | 647        | 687       | 741       |          |        |
| mployees per Primary Firm          |       | 25.0      | 25.4      | 25.7         | 25.9         | 26.1       | 26.3      | 26.4      | 1.07     |        |
| AGR                                |       | 1.7%      | 1.4%      | 1.2%         | 1.0%         | 0.8%       | 0.7%      | 0.5%      | 0.7%     |        |
| Annual Change                      |       |           | 0.36      | 0.30         | 0.26         | 0.21       | 0.17      | 0.14      |          |        |
| stablishments per Primary Firm     |       | 1.47      | 1.49      | 1.48         | 1.49         | 1.50       | 1.51      | 1.52      | 0.028    |        |
| AGR                                |       | 1.3%      | 1.4%      | -0.8%        | 0.9%         | 0.7%       | 0.2%      | 0.8%      | 0.7%     | ^      |
| Annual Change                      |       |           | 0.02      | -0.01        | 0.01         | 0.01       | 0.00      | 0.01      |          | /~     |
| nnual Payroll (1,000) per Employee |       | 69.9      | 73.1      | 75.9         | 79.2         | 82.9       | 86.7      | 90.8      | 17.72    |        |
| AGR                                |       | 3.8%      | 4.6%      | 3.8%         | 4.4%         | 4.6%       | 4.7%      | 4.7%      | 4.6%     |        |
| Annual Change                      |       |           | 3.22      | 2.78         | 3.33         | 3.65       | 3.87      | 4.10      |          |        |
|                                    |       |           |           | ∞∫∧ Daniel R | Research Gro | up ©(2025) |           |           | · ·      |        |

#### The Tariff Forecast – Most likely given current conditions and assumptions

| Sector                            | Total |           |                    |                   |               |                    |                  |                  |          |        |
|-----------------------------------|-------|-----------|--------------------|-------------------|---------------|--------------------|------------------|------------------|----------|--------|
| Sub-Sector                        | Total |           |                    |                   |               |                    |                  |                  |          |        |
| ndustry                           | (AII) |           |                    |                   |               |                    |                  |                  | Change   |        |
| Size Class                        | Total |           |                    |                   |               |                    |                  | -                | CAGR     |        |
| Metric                            | Total | 2023      | 2024               | 2025              | 2026          | 2027               | 2028             | 2029             | 24 - '29 | Trends |
|                                   |       |           |                    |                   |               |                    |                  |                  |          | Trenas |
| Firms (K)                         | _     | 6,985.705 | 7,073.543          | 7,088.988         | 7,182.108     | 7,252.420          | 7,349.220        | 7,457.521        | 383.978  |        |
| AG                                |       | 2.3%      | 1.3%               | 0.2%              | 1.3%          | 1.0%               | 1.3%             | 1.5%             | 1.3%     |        |
| Annual Chang                      | je    | 0.244.040 | 87.838             | 15.445            | 93.120        | 70.312             | 96.800           | 108.301          | 72.000   |        |
| Primary Firms (K)                 |       | 6,344.946 | 6,336.567<br>-0.1% | 6,272.087         | 6,276.394     | 6,258.887          | 6,259.350        | 6,263.868        | -72.699  |        |
|                                   |       | 0.9%      |                    | -1.0%             | 0.1%          | -0.3%              | 0.0%             | 0.1%             | 0.0%     |        |
| Annual Chang                      | je    | 4E0 CE1   | -8.379             | -64.480           | 4.307         | -17.507<br>163.524 | 0.463<br>164.626 | 4.518<br>165.603 | 4,883    | _      |
| Employees (K)                     | _     | 158,651   | 160,720            | 160,942           | 162,647       |                    | 0.7%             |                  |          |        |
|                                   | 866   | 2.7%      | 1.3%<br>2,069      | 0.1%<br>222       | 1.1%<br>1.705 | 0.5%<br>877        | 1,101            | 0.6%<br>977      | 0.7%     |        |
| Annual Chang<br>stablishments (K) | je    | 9,324,428 | 9,446.629          | 9,280.894         | 9,362,275     | 9,404.458          | 9,426.339        | 9,510.694        | 64.065   | /      |
| establishments (K)                | D     | 2.3%      | 1.3%               | 9,280.894         | 0.9%          | 0.5%               | 0.2%             | 0.9%             | 0.6%     | 1      |
| Annual Chang                      |       | 2.3%      | 122.201            | -1.8%<br>-165.735 | 81.381        | 42.183             | 21.881           | 84.355           | 0.6%     |        |
| nnual Payroll (M)                 | je    | 11,089    | 11,751             | 12,215            | 12,885        | 13,552             | 14,280           | 15,044           | 3,293    |        |
| AG                                | D     | 6.6%      | 6.0%               | 3.9%              | 5.5%          | 5.2%               | 5.4%             | 5.3%             | 5.3%     |        |
| Annual Chang                      |       | 0.0%      | 662                | 464               | 670           | 667                | 728              | 764              | 5.5%     |        |
| mployees per Primary Firm         | le    | 25.0      | 25.4               | 25.7              | 25.9          | 26.1               | 26.3             | 26.4             | 1.07     |        |
| AG                                | P     | 1.7%      | 1.4%               | 1.2%              | 1.0%          | 0.8%               | 0.7%             | 0.5%             | 0.7%     |        |
| Annual Chang                      |       | 1.1/0     | 0.36               | 0.30              | 0.25          | 0.0%               | 0.17             | 0.14             | 0.7%     |        |
| Stablishments per Primary Firm    | je    | 1.47      | 1.49               | 1.48              | 1.49          | 1.50               | 1.51             | 1.52             | 0.028    |        |
| AG                                | R     | 1.3%      | 1.4%               | -0.7%             | 0.8%          | 0.7%               | 0.2%             | 0.8%             | 0.6%     |        |
| Annual Chang                      |       | 1.576     | 0.02               | -0.01             | 0.01          | 0.01               | 0.00             | 0.01             | 0.070    | ~      |
| nnual Payroll (1,000) per Employe |       | 69.9      | 73.1               | 75.9              | 79.2          | 82.9               | 86.7             | 90.8             | 17.73    |        |
| AG                                |       | 3.8%      | 4.6%               | 3.8%              | 4.4%          | 4.6%               | 4.7%             | 4.7%             | 4.6%     |        |
| Annual Chang                      | 100   | 3.076     | 3.22               | 2.78              | 3.33          | 3.65               | 3.87             | 4.10             | 4.078    |        |
| Annual Chang                      | je.   |           | 3.22               | ∞∫∆ Daniel F      |               |                    | 3.07             | 4.10             |          |        |