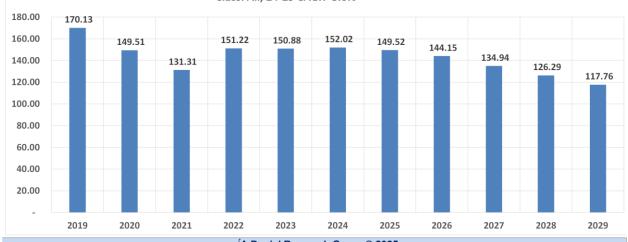

000 | V          |
| Annual Payroll (1,000) per Employee | 52.6                 | 57.3          | 58.3    | 61.2         | 64.2    | 67.4                                    | 70.8   | 13.50         |            |
| AGR                                 | 6.6%                 | 8.8%          | 1.7%    | 5.0%         | 5.0%    | 5.0%                                    | 5.0%   | 5.0%          |            |
| Annual Change                       |                      | 4.65          | 0.99    | 2.91         | 3.05    | 3.19                                    | 3.36   | 1,000,000     |            |
| 3                                   |                      |               |         | esearch Grou |         |                                         |        |               | -          |







| Sector                              | Public       |        |               |             |           |        |        |          |        |
|-------------------------------------|--------------|--------|---------------|-------------|-----------|--------|--------|----------|--------|
| Sub-Sector                          | Total        |        |               |             |           |        |        |          |        |
| Industry                            | Construction |        |               |             |           |        |        | Change   |        |
| Size Class                          | Total        |        |               |             |           |        |        | CAGR     |        |
| Metric                              | 2023         | 2024   | 2025