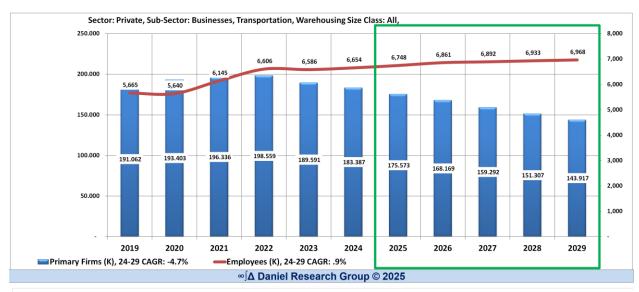

**Businesses by Industry** 

| Sum of I | Data                                                              |         |         |         |         |         | 24 - '29 |
|----------|-------------------------------------------------------------------|---------|---------|---------|---------|---------|----------|
| NAICS    | Industry                                                          | 2025    | 2026    | 2027    | 2028    | 2029    | Sum      |
|          | 11 Forestry, Fishing, Hunting, Agriculture                        | -3,075  | -4,411  | -3,801  | -2,786  | -2,218  | -16,291  |
|          | 21 Mining                                                         | -226    | -334    | -298    | -225    | -184    | -1,267   |
|          | 22 Utilities                                                      | -57     | -80     | -67     | -48     | -39     | -291     |
|          | 23 Construction                                                   | -7,746  | -10,851 | -9,042  | -6,407  | -4,929  | -38,975  |
|          | 31 Manufacturing                                                  | -2,415  | -3,387  | -2,899  | -2,112  | -1,674  | -12,487  |
|          | 42 Wholesale                                                      | -2,669  | -3,749  | -3,187  | -2,301  | -1,807  | -13,713  |
|          | 44 Retail                                                         | -6,215  | -8,721  | -7,441  | -5,399  | -4,258  | -32,034  |
|          | 48 Transportation, Warehousing                                    | -1,828  | -2,472  | -1,993  | -1,372  | -1,028  | -8,693   |
|          | 51 Information                                                    | -628    | -896    | -785    | -587    | -474    | -3,370   |
|          | 52 Finance, Insurance                                             | -2,273  | -3,198  | -2,725  | -1,975  | -1,553  | -11,724  |
|          | 53 Real Estate, Rental, Leasing                                   | -3,256  | -4,602  | -3,910  | -2,825  | -2,218  | -16,811  |
|          | 54 Professional, Scientific, Technical Services                   | -8,271  | -11,618 | -9,886  | -7,156  | -5,626  | -42,557  |
|          | 55 Management of Companies, Enterprises                           | -53     | -71     | -59     | -40     | -30     | -253     |
|          | 56 Administrative Support, Waste Management, Remediation Services | -2,174  | -3,006  | -2,547  | -1,836  | -1,438  | -11,001  |
|          | 61 Education                                                      | -997    | -1,399  | -1,186  | -857    | -674    | -5,113   |
|          | 62 Health Care, Social Assistance                                 | -7,385  | -10,438 | -8,767  | -6,266  | -4,863  | -37,719  |
|          | 71 Arts, Entertainment, Recreation                                | -1,592  | -2,312  | -1,983  | -1,453  | -1,157  | -8,497   |
|          | 72 Accommodation, Food Services                                   | -5,732  | -8,238  | -7,140  | -5,295  | -4,284  | -30,689  |
|          | 81 Other Services                                                 | -7,808  | -11,111 | -9,546  | -6,983  | -5,549  | -40,997  |
|          | 92 Public Administration                                          |         |         |         |         |         |          |
|          | 91 National Defense                                               |         |         |         |         |         |          |
| Grand T  | otal                                                              | -64,400 | -90,894 | -77,262 | -55,923 | -44,003 | -332,482 |