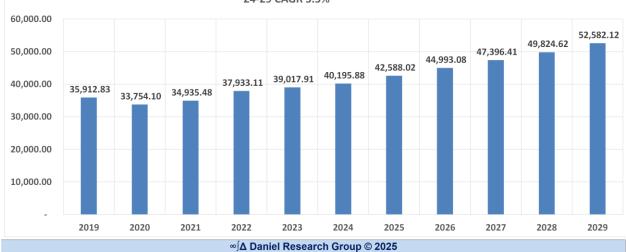

#### The Base Forecast – What might have been

| Sector                             | Total |           |           |              |              |            |           |           |          |        |
|------------------------------------|-------|-----------|-----------|--------------|--------------|------------|-----------|-----------|----------|--------|
| Sub-Sector                         | Total |           |           |              |              |            |           |           |          |        |
| ndustry                            | (AII) |           |           |              |              |            |           |           | Change   |        |
| Size Class                         | Total |           |           |              |              |            |           |           | CAGR     |        |
| Metric                             |       | 2023      | 2024      | 2025         | 2026         | 2027       | 2028      | 2029      | 24 - '29 | Trends |
| irms (K)                           | 1.0   | 6,985.705 | 7,073.543 | 7,162.427    | 7,287.152    | 7,343.228  | 7,416.252 | 7,511.408 | 437.865  |        |
| AGR                                |       | 2.3%      | 1.3%      | 1.3%         | 1.7%         | 0.8%       | 1.0%      | 1.3%      | 1.2%     |        |
| Annual Change                      |       |           | 87.838    | 88.884       | 124.725      | 56.076     | 73.024    | 95.156    |          |        |
| rimary Firms (K)                   |       | 6,344.946 | 6,336.567 | 6,336.487    | 6,367.288    | 6,336.149  | 6,315.273 | 6,307.871 | -28.696  | ^      |
| AGR                                |       | 0.9%      | -0.1%     | 0.0%         | 0.5%         | -0.5%      | -0.3%     | -0.1%     | -0.1%    | ~ \    |
| Annual Change                      |       |           | -8.379    | -0.080       | 30.801       | -31.139    | -20.876   | -7.402    |          |        |
| mployees (K)                       |       | 158,651   | 160,720   | 162,598      | 165,017      | 165,553    | 166,100   | 166,765   | 6,045    |        |
| AGR                                |       | 2.7%      | 1.3%      | 1.2%         | 1.5%         | 0.3%       | 0.3%      | 0.4%      | 0.6%     |        |
| Annual Change                      |       |           | 2,069     | 1,878        | 2,419        | 536        | 546       | 665       |          |        |
| stablishments (K)                  |       | 9,324.428 | 9,446.629 | 9,372.821    | 9,502.866    | 9,527.152  | 9,514.753 | 9,582.382 | 135.753  |        |
| AGR                                |       | 2.3%      | 1.3%      | -0.8%        | 1.4%         | 0.3%       | -0.1%     | 0.7%      | 0.6%     | ^      |
| Annual Change                      |       |           | 122.201   | -73.808      | 130.045      | 24.286     | -12.399   | 67.629    |          | / ~    |
| nnual Payroll (M)                  |       | 11,089    | 11,751    | 12,340       | 13,072       | 13,720     | 14,407    | 15,148    | 3,398    |        |
| AGR                                |       | 6.6%      | 6.0%      | 5.0%         | 5.9%         | 5.0%       | 5.0%      | 5.1%      | 5.3%     |        |
| Annual Change                      |       |           | 662       | 589          | 733          | 647        | 687       | 741       |          |        |
| mployees per Primary Firm          |       | 25.0      | 25.4      | 25.7         | 25.9         | 26.1       | 26.3      | 26.4      | 1.07     |        |
| AGR                                |       | 1.7%      | 1.4%      | 1.2%         | 1.0%         | 0.8%       | 0.7%      | 0.5%      | 0.7%     |        |
| Annual Change                      |       |           | 0.36      | 0.30         | 0.26         | 0.21       | 0.17      | 0.14      |          |        |
| stablishments per Primary Firm     |       | 1.47      | 1.49      | 1.48         | 1.49         | 1.50       | 1.51      | 1.52      | 0.028    |        |
| AGR                                |       | 1.3%      | 1.4%      | -0.8%        | 0.9%         | 0.7%       | 0.2%      | 0.8%      | 0.7%     | ^      |
| Annual Change                      |       |           | 0.02      | -0.01        | 0.01         | 0.01       | 0.00      | 0.01      |          | /~     |
| nnual Payroll (1,000) per Employee |       | 69.9      | 73.1      | 75.9         | 79.2         | 82.9       | 86.7      | 90.8      | 17.72    |        |
| AGR                                |       | 3.8%      | 4.6%      | 3.8%         | 4.4%         | 4.6%       | 4.7%      | 4.7%      | 4.6%     |        |
| Annual Change                      |       |           | 3.22      | 2.78         | 3.33         | 3.65       | 3.87      | 4.10      |          |        |
|                                    |       |           |           | ∞∫∧ Daniel R | Research Gro | up ©(2025) |           |           | · ·      |        |