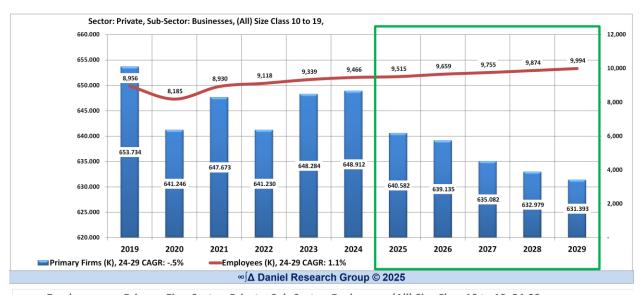

| 0.7%         | 0.6%    | 0.4%    | 0.3%      | 0.3%    | 0.4%     |        |
| Annual Change                       |            | 0.02        | 0.01         | 0.01    | 0.00    | 0.00      | 0.00    |          |        |
| Annual Payroll (1,000) per Employee | 50.9       | 52.8        | 54.2         | 55.9    | 57.7    | 59.6      | 61.5    | 8.71     |        |
| AGR                                 | 2.7%       | 3.6%        | 2.7%         | 3.1%    | 3.2%    | 3.2%      | 3.2%    | 3.2%     |        |
| Annual Change                       |            | 1.85        | 1.43         | 1.70    | 1.80    | 1.86      | 1.93    |          |        |
|                                     |            |             | ∞∫∆ Daniel R |         |         |           |         |          |        |







| Sector                             | Private    |         |              |             |            |         |         |