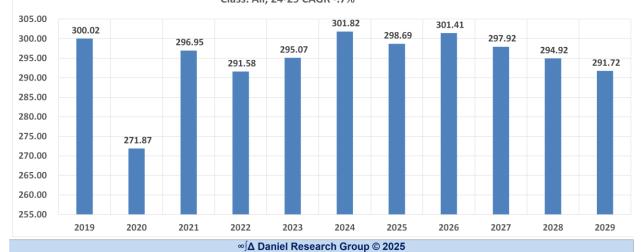

#### The Base Forecast – What might have been

| Sector                             | Total |           |           |              |              |            |           |           |          |        |
|------------------------------------|-------|-----------|-----------|--------------|--------------|------------|-----------|-----------|----------|--------|
| Sub-Sector                         | Total |           |           |              |              |            |           |           |          |        |
| ndustry                            | (AII) |           |           |              |              |            |           |           | Change   |        |
| Size Class                         | Total |           |           |              |              |            |           |           | CAGR     |        |
| Metric                             |       | 2023      | 2024      | 2025         | 2026         | 2027       | 2028      | 2029      | 24 - '29 | Trends |
| irms (K)                           | 1.0   | 6,985.705 | 7,073.543 | 7,162.427    | 7,287.152    | 7,343.228  | 7,416.252 | 7,511.408 | 437.865  |        |
| AGR                                |       | 2.3%      | 1.3%      | 1.3%         | 1.7%         | 0.8%       | 1.0%      | 1.3%      | 1.2%     |        |
| Annual Change                      |       |           | 87.838    | 88.884       | 124.725      | 56.076     | 73.024    | 95.156    |          |        |
| rimary Firms (K)                   |       | 6,344.946 | 6,336.567 | 6,336.487    | 6,367.288    | 6,336.149  | 6,315.273 | 6,307.871 | -28.696  | ^      |
| AGR                                |       | 0.9%      | -0.1%     | 0.0%         | 0.5%         | -0.5%      | -0.3%     | -0.1%     | -0.1%    | ~ \    |
| Annual Change                      |       |           | -8.379    | -0.080       | 30.801       | -31.139    | -20.876   | -7.402    |          |        |
| mployees (K)                       |       | 158,651   | 160,720   | 162,598      | 165,017      | 165,553    | 166,100   | 166,765   | 6,045    |        |
| AGR                                |       | 2.7%      | 1.3%      | 1.2%         | 1.5%         | 0.3%       | 0.3%      | 0.4%      | 0.6%     |        |
| Annual Change                      |       |           | 2,069     | 1,878        | 2,419        | 536        | 546       | 665       |          |        |
| stablishments (K)                  |       | 9,324.428 | 9,446.629 | 9,372.821    | 9,502.866    | 9,527.152  | 9,514.753 | 9,582.382 | 135.753  |        |
| AGR                                |       | 2.3%      | 1.3%      | -0.8%        | 1.4%         | 0.3%       | -0.1%     | 0.7%      | 0.6%     | ^      |
| Annual Change                      |       |           | 122.201   | -73.808      | 130.045      | 24.286     | -12.399   | 67.629    |          | / ~    |
| nnual Payroll (M)                  |       | 11,089    | 11,751    | 12,340       | 13,072       | 13,720     | 14,407    | 15,148    | 3,398    |        |
| AGR                                |       | 6.6%      | 6.0%      | 5.0%         | 5.9%         | 5.0%       | 5.0%      | 5.1%      | 5.3%     |        |
| Annual Change                      |       |           | 662       | 589          | 733          | 647        | 687       | 741       |          |        |
| mployees per Primary Firm          |       | 25.0      | 25.4      | 25.7         | 25.9         | 26.1       | 26.3      | 26.4      | 1.07     |        |
| AGR                                |       | 1.7%      | 1.4%      | 1.2%         | 1.0%         | 0.8%       | 0.7%      | 0.5%      | 0.7%     |        |
| Annual Change                      |       |           | 0.36      | 0.30         | 0.26         | 0.21       | 0.17      | 0.14      |          |        |
| stablishments per Primary Firm     |       | 1.47      | 1.49      | 1.48         | 1.49         | 1.50       | 1.51      | 1.52      | 0.028    |        |
| AGR                                |       | 1.3%      | 1.4%      | -0.8%        | 0.9%         | 0.7%       | 0.2%      | 0.8%      | 0.7%     | ^      |
| Annual Change                      |       |           | 0.02      | -0.01        | 0.01         | 0.01       | 0.00      | 0.01      |          | /~     |
| nnual Payroll (1,000) per Employee |       | 69.9      | 73.1      | 75.9         | 79.2         | 82.9       | 86.7      | 90.8      | 17.72    |        |
| AGR                                |       | 3.8%      | 4.6%      | 3.8%         | 4.4%         | 4.6%       | 4.7%      | 4.7%      | 4.6%     |        |
| Annual Change                      |       |           | 3.22      | 2.78         | 3.33         | 3.65       | 3.87      | 4.10      |          |        |
|                                    |       |           |           | ∞∫∧ Daniel R | Research Gro | up ©(2025) |           |           | · ·      |        |

#### The Tariff Forecast – Most likely given current conditions and assumptions

| Sector                            | Total |           |                    |                   |               |                    |                  |                  |          |        |
|-----------------------------------|-------|-----------|--------------------|-------------------|---------------|--------------------|------------------|------------------|----------|--------|
| Sub-Sector                        | Total |           |                    |                   |               |                    |                  |                  |          |        |
| ndustry                           | (AII) |           |                    |                   |               |                    |                  |                  | Change   |        |
| Size Class                        | Total |           |                    |                   |               |                    |                  | -                | CAGR     |        |
| Metric                            | Total | 2023      | 2024               | 2025              | 2026          | 2027               | 2028             | 2029             | 24 - '29 | Trends |
|                                   |       |           |                    |                   |               |                    |                  |                  |          | Trenas |
| Firms (K)                         | _     | 6,985.705 | 7,073.543          | 7,088.988         | 7,182.108     | 7,252.420          | 7,349.220        | 7,457.521        | 383.978  |        |
| AG                                |       | 2.3%      | 1.3%               | 0.2%              | 1.3%          | 1.0%               | 1.3%             | 1.5%             | 1.3%     |        |
| Annual Chang                      | je    | 0.244.040 | 87.838             | 15.445            | 93.120        | 70.312             | 96.800           | 108.301          | 72.000   |        |
| Primary Firms (K)                 |       | 6,344.946 | 6,336.567<br>-0.1% | 6,272.087         | 6,276.394     | 6,258.887          | 6,259.350        | 6,263.868        | -72.699  |        |
|                                   |       | 0.9%      |                    | -1.0%             | 0.1%          | -0.3%              | 0.0%             | 0.1%             | 0.0%     |        |
| Annual Chang                      | je    | 4E0 CE1   | -8.379             | -64.480           | 4.307         | -17.507<br>163.524 | 0.463<br>164.626 | 4.518<br>165.603 | 4,883    | _      |
| Employees (K)                     | _     | 158,651   | 160,720            | 160,942           | 162,647       |                    | 0.7%             |                  |          |        |
|                                   | 866   | 2.7%      | 1.3%<br>2,069      | 0.1%<br>222       | 1.1%<br>1.705 | 0.5%<br>877        | 1,101            | 0.6%<br>977      | 0.7%     |        |
| Annual Chang<br>stablishments (K) | je    | 9,324,428 | 9,446.629          | 9,280.894         | 9,362,275     | 9,404.458          | 9,426.339        | 9,510.694        | 64.065   | /      |
| establishments (K)                | D     | 2.3%      | 1.3%               | 9,280.894         | 0.9%          | 0.5%               | 0.2%             | 0.9%             | 0.6%     | 1      |
| Annual Chang                      |       | 2.3%      | 122.201            | -1.8%<br>-165.735 | 81.381        | 42.183             | 21.881           | 84.355           | 0.6%     |        |
| nnual Payroll (M)                 | je    | 11,089    | 11,751             | 12,215            | 12,885        | 13,552             | 14,280           | 15,044           | 3,293    |        |
| AG                                | D     | 6.6%      | 6.0%               | 3.9%              | 5.5%          | 5.2%               | 5.4%             | 5.3%             | 5.3%     |        |
| Annual Chang                      |       | 0.0%      | 662                | 464               | 670           | 667                | 728              | 764              | 5.5%     |        |
| mployees per Primary Firm         | le    | 25.0      | 25.4               | 25.7              | 25.9          | 26.1               | 26.3             | 26.4             | 1.07     |        |
| AG                                | P     | 1.7%      | 1.4%               | 1.2%              | 1.0%          | 0.8%               | 0.7%             | 0.5%             | 0.7%     |        |
| Annual Chang                      |       | 1.1/0     | 0.36               | 0.30              | 0.25          | 0.0%               | 0.17             | 0.14             | 0.7%     |        |
| Stablishments per Primary Firm    | je    | 1.47      | 1.49               | 1.48              | 1.49          | 1.50               | 1.51             | 1.52             | 0.028    |        |
| AG                                | R     | 1.3%      | 1.4%               | -0.7%             | 0.8%          | 0.7%               | 0.2%             | 0.8%             | 0.6%     |        |
| Annual Chang                      |       | 1.576     | 0.02               | -0.01             | 0.01          | 0.01               | 0.00             | 0.01             | 0.070    | ~      |
| nnual Payroll (1,000) per Employe |       | 69.9      | 73.1               | 75.9              | 79.2          | 82.9               | 86.7             | 90.8             | 17.73    |        |
| AG                                |       | 3.8%      | 4.6%               | 3.8%              | 4.4%          | 4.6%               | 4.7%             | 4.7%             | 4.6%     |        |
| Annual Chang                      | 100   | 3.076     | 3.22               | 2.78              | 3.33          | 3.65               | 3.87             | 4.10             | 4.078    |        |
| Annual Chang                      | je.   |           | 3.22               | ∞∫∆ Daniel F      |               |                    | 3.07             | 4.10             |          |        |