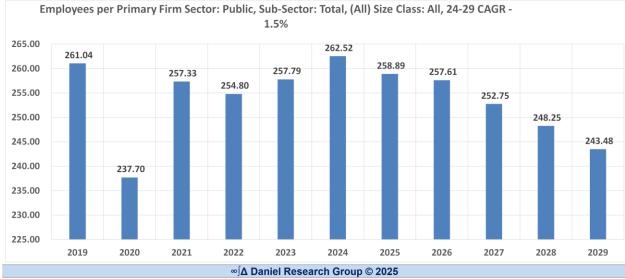

#### **Context – What is BEDD**

**BEDD** is a Total Available Market (TAM) database. It counts and forecasts buyer and/or users in the Private and Public Sectors. TAM units can be Employees, Business or Government entities, or sites/locations. The TAM for a product or services in the Public (Government) and Private Enterprise Sectors are defined by the product or service produced and offered to the buyers and users of those products and services, i.e., industries and government entities, as well as the size of those business and agencies. **BEDD** was designed to help clients size and forecast the total available market for their products and services. It provides the answer to three fundamental planning questions.

- 1. How big is the market for your product or service?
- 2. How fast or slow is it growing?
- 3. How is it segmented by Sector, Sub-Sector, Industry and Business Size?