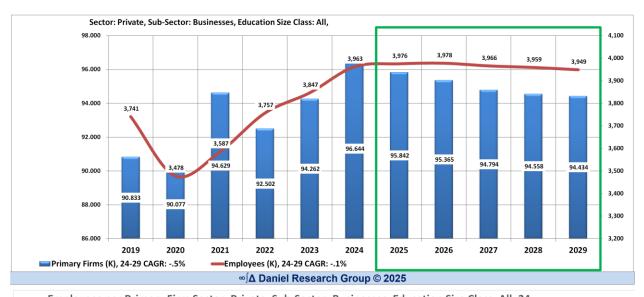

#### The Base Forecast – What might have been

| Sector                             | Total |           |           |              |              |            |           |           |          |        |
|------------------------------------|-------|-----------|-----------|--------------|--------------|------------|-----------|-----------|----------|--------|
| Sub-Sector                         | Total |           |           |              |              |            |           |           |          |        |
| ndustry                            | (AII) |           |           |              |              |            |           |           | Change   |        |
| Size Class                         | Total |           |           |              |              |            |           |           | CAGR     |        |
| Metric                             |       | 2023      | 2024      | 2025         | 2026         | 2027       | 2028      | 2029      | 24 - '29 | Trends |
| irms (K)                           | 1.0   | 6,985.705 | 7,073.543 | 7,162.427    | 7,287.152    | 7,343.228  | 7,416.252 | 7,511.408 | 437.865  |        |
| AGR                                |       | 2.3%      | 1.3%      | 1.3%         | 1.7%         | 0.8%       | 1.0%      | 1.3%      | 1.2%     |        |
| Annual Change                      |       |           | 87.838    | 88.884       | 124.725      | 56.076     | 73.024    | 95.156    |          |        |
| rimary Firms (K)                   |       | 6,344.946 | 6,336.567 | 6,336.487    | 6,367.288    | 6,336.149  | 6,315.273 | 6,307.871 | -28.696  | ^      |
| AGR                                |       | 0.9%      | -0.1%     | 0.0%         | 0.5%         | -0.5%      | -0.3%     | -0.1%     | -0.1%    | ~ \    |
| Annual Change                      |       |           | -8.379    | -0.080       | 30.801       | -31.139    | -20.876   | -7.402    |          |        |
| mployees (K)                       |       | 158,651   | 160,720   | 162,598      | 165,017      | 165,553    | 166,100   | 166,765   | 6,045    |        |
| AGR                                |       | 2.7%      | 1.3%      | 1.2%         | 1.5%         | 0.3%       | 0.3%      | 0.4%      | 0.6%     |        |
| Annual Change                      |       |           | 2,069     | 1,878        | 2,419        | 536        | 546       | 665       |          |        |
| stablishments (K)                  |       | 9,324.428 | 9,446.629 | 9,372.821    | 9,502.866    | 9,527.152  | 9,514.753 | 9,582.382 | 135.753  |        |
| AGR                                |       | 2.3%      | 1.3%      | -0.8%        | 1.4%         | 0.3%       | -0.1%     | 0.7%      | 0.6%     | ^      |
| Annual Change                      |       |           | 122.201   | -73.808      | 130.045      | 24.286     | -12.399   | 67.629    |          | / ~    |
| nnual Payroll (M)                  |       | 11,089    | 11,751    | 12,340       | 13,072       | 13,720     | 14,407    | 15,148    | 3,398    |        |
| AGR                                |       | 6.6%      | 6.0%      | 5.0%         | 5.9%         | 5.0%       | 5.0%      | 5.1%      | 5.3%     |        |
| Annual Change                      |       |           | 662       | 589          | 733          | 647        | 687       | 741       |          |        |
| mployees per Primary Firm          |       | 25.0      | 25.4      | 25.7         | 25.9         | 26.1       | 26.3      | 26.4      | 1.07     |        |
| AGR                                |       | 1.7%      | 1.4%      | 1.2%         | 1.0%         | 0.8%       | 0.7%      | 0.5%      | 0.7%     |        |
| Annual Change                      |       |           | 0.36      | 0.30         | 0.26         | 0.21       | 0.17      | 0.14      |          |        |
| stablishments per Primary Firm     |       | 1.47      | 1.49      | 1.48         | 1.49         | 1.50       | 1.51      | 1.52      | 0.028    |        |
| AGR                                |       | 1.3%      | 1.4%      | -0.8%        | 0.9%         | 0.7%       | 0.2%      | 0.8%      | 0.7%     | ^      |
| Annual Change                      |       |           | 0.02      | -0.01        | 0.01         | 0.01       | 0.00      | 0.01      |          | /~     |
| nnual Payroll (1,000) per Employee |       | 69.9      | 73.1      | 75.9         | 79.2         | 82.9       | 86.7      | 90.8      | 17.72    |        |
| AGR                                |       | 3.8%      | 4.6%      | 3.8%         | 4.4%         | 4.6%       | 4.7%      | 4.7%      | 4.6%     |        |
| Annual Change                      |       |           | 3.22      | 2.78         | 3.33         | 3.65       | 3.87      | 4.10      |          |        |
|                                    |       |           |           | ∞∫∧ Daniel R | Research Gro | up ©(2025) |           |           | · ·      |        |

#### The Tariff Forecast – Most likely given current conditions and assumptions

| Sector                            | Total |           |                    |                   |               |                    |                  |                  |          |        |
|-----------------------------------|-------|-----------|--------------------|-------------------|---------------|--------------------|------------------|------------------|----------|--------|
| Sub-Sector                        | Total |           |                    |                   |               |                    |                  |                  |          |        |
| ndustry                           | (AII) |           |                    |                   |               |                    |                  |                  | Change   |        |
| Size Class                        | Total |           |                    |                   |               |                    |                  | -                | CAGR     |        |
| Metric                            | Total | 2023      | 2024               | 2025              | 2026          | 2027               | 2028             | 2029             | 24 - '29 | Trends |
|                                   |       |           |                    |                   |               |                    |                  |                  |          | Trenas |
| Firms (K)                         | _     | 6,985.705 | 7,073.543          | 7,088.988         | 7,182.108     | 7,252.420          | 7,349.220        | 7,457.521        | 383.978  |        |
| AG                                |       | 2.3%      | 1.3%               | 0.2%              | 1.3%          | 1.0%               | 1.3%             | 1.5%             | 1.3%     |        |
| Annual Chang                      | je    | 0.244.040 | 87.838             | 15.445            | 93.120        | 70.312             | 96.800           | 108.301          | 72.000   |        |
| Primary Firms (K)                 |       | 6,344.946 | 6,336.567<br>-0.1% | 6,272.087         | 6,276.394     | 6,258.887          | 6,259.350        | 6,263.868        | -72.699  |        |
|                                   |       | 0.9%      |                    | -1.0%             | 0.1%          | -0.3%              | 0.0%             | 0.1%             | 0.0%     |        |
| Annual Chang                      | je    | 4E0 CE1   | -8.379             | -64.480           | 4.307         | -17.507<br>163.524 | 0.463<br>164.626 | 4.518<br>165.603 | 4,883    | _      |
| Employees (K)                     | _     | 158,651   | 160,720            | 160,942           | 162,647       |                    | 0.7%             |                  |          |        |
|                                   | 866   | 2.7%      | 1.3%<br>2,069      | 0.1%<br>222       | 1.1%<br>1.705 | 0.5%<br>877        | 1,101            | 0.6%<br>977      | 0.7%     |        |
| Annual Chang<br>stablishments (K) | je    | 9,324,428 | 9,446.629          | 9,280.894         | 9,362,275     | 9,404.458          | 9,426.339        | 9,510.694        | 64.065   | /      |
| establishments (K)                | D     | 2.3%      | 1.3%               | 9,280.894         | 0.9%          | 0.5%               | 0.2%             | 0.9%             | 0.6%     | 1      |
| Annual Chang                      |       | 2.3%      | 122.201            | -1.8%<br>-165.735 | 81.381        | 42.183             | 21.881           | 84.355           | 0.6%     |        |
| nnual Payroll (M)                 | je    | 11,089    | 11,751             | 12,215            | 12,885        | 13,552             | 14,280           | 15,044           | 3,293    |        |
| AG                                | D     | 6.6%      | 6.0%               | 3.9%              | 5.5%          | 5.2%               | 5.4%             | 5.3%             | 5.3%     |        |
| Annual Chang                      |       | 0.0%      | 662                | 464               | 670           | 667                | 728              | 764              | 5.5%     |        |
| mployees per Primary Firm         | le    | 25.0      | 25.4               | 25.7              | 25.9          | 26.1               | 26.3             | 26.4             | 1.07     |        |
| AG                                | P     | 1.7%      | 1.4%               | 1.2%              | 1.0%          | 0.8%               | 0.7%             | 0.5%             | 0.7%     |        |
| Annual Chang                      |       | 1.1/0     | 0.36               | 0.30              | 0.25          | 0.0%               | 0.17             | 0.14             | 0.7%     |        |
| Stablishments per Primary Firm    | je    | 1.47      | 1.49               | 1.48              | 1.49          | 1.50               | 1.51             | 1.52             | 0.028    |        |
| AG                                | R     | 1.3%      | 1.4%               | -0.7%             | 0.8%          | 0.7%               | 0.2%             | 0.8%             | 0.6%     |        |
| Annual Chang                      |       | 1.576     | 0.02               | -0.01             | 0.01          | 0.01               | 0.00             | 0.01             | 0.070    | ~      |
| nnual Payroll (1,000) per Employe |       | 69.9      | 73.1               | 75.9              | 79.2          | 82.9               | 86.7             | 90.8             | 17.73    |        |
| AG                                |       | 3.8%      | 4.6%               | 3.8%              | 4.4%          | 4.6%               | 4.7%             | 4.7%             | 4.6%     |        |
| Annual Chang                      | 100   | 3.076     | 3.22               | 2.78              | 3.33          | 3.65               | 3.87             | 4.10             | 4.078    |        |
| Annual Chang                      | je.   |           | 3.22               | ∞∫∆ Daniel F      |               |                    | 3.07             | 4.10             |          |        |

#### **The Mass Deportation Forecast** – Highly Unlikely

| Sector                              | Total |           |           |              |              |             |           |           |          |        |
|-------------------------------------|-------|-----------|-----------|--------------|--------------|-------------|-----------|-----------|----------|--------|
| Sub-Sector                          | Total |           |           |              |              |             |           |           |          |        |
| Industry                            | (AII) |           |           |              |              |             |           |           | Change   |        |
| Size Class                          | Total |           |           |              |              |             |           |           | CAGR     |        |
| Metric                              |       | 2023      | 2024      | 2025         | 2026         | 2027        | 2028      | 2029      | 24 - '29 | Trends |
| Firms (K)                           |       | 6,985.705 | 7,073.543 | 6,693.386    | 6,599.678    | 6,718.642   | 6,854.952 | 7,006.557 | -66.986  | 1      |
| AGR                                 |       | 2.3%      | 1.3%      | -5.4%        | -1.4%        | 1.8%        | 2.0%      | 2.2%      | 1.1%     | \      |
| Annual Change                       |       |           | 87.838    | -380.157     | -93.708      | 118.964     | 136.310   | 151.605   |          |        |
| Primary Firms (K)                   |       | 6,344.946 | 6,336.567 | 5,923.784    | 5,770.180    | 5,802.755   | 5,845.191 | 5,894.635 | -441.932 |        |
| AGR                                 |       | 0.9%      | -0.1%     | -6.5%        | -2.6%        | 0.6%        | 0.7%      | 0.8%      | -0.1%    |        |
| Annual Change                       |       |           | -8.379    | -412.783     | -153.604     | 32.575      | 42.436    | 49.444    |          |        |
| Employees (K)                       |       | 158,651   | 160,720   | 154,220      | 152,746      | 153,519     | 154,307   | 155,046   | -5,674   | 1      |
| AGR                                 |       | 2.7%      | 1.3%      | -4.0%        | -1.0%        | 0.5%        | 0.5%      | 0.5%      | 0.1%     |        |
| Annual Change                       |       | 0         | 2,069     | -6,501       | -1,474       | 773         | 788       | 739       |          |        |
| Establishments (K)                  |       | 9,324.428 | 9,446.629 | 8,809.897    | 8,672.042    | 8,744.865   | 8,805.243 | 8,910.547 | -536.082 | 1      |
| AGR                                 |       | 2.3%      | 1.3%      | -6.7%        | -1.6%        | 0.8%        | 0.7%      | 1.2%      | 0.3%     | 1      |
| Annual Change                       |       |           | 122.201   | -636.732     | -137.855     | 72.823      | 60.378    | 105.304   | ,        |        |
| Annual Payroll (M)                  |       | 11,089    | 11,751    | 11,727       | 12,137       | 12,749      | 13,399    | 14,084    | 2,334    |        |
| AGR                                 |       | 6.6%      | 6.0%      | -0.2%        | 3.5%         | 5.0%        | 5.1%      | 5.1%      | 4.7%     |        |
| Annual Change                       |       |           | 662       | -23          | 409          | 612         | 650       | 686       |          |        |
| Employees per Primary Firm          |       | 25.0      | 25.4      | 26.0         | 26.5         | 26.5        | 26.4      | 26.3      | 0.94     |        |
| AGR                                 |       | 1.7%      | 1.4%      | 2.6%         | 1.7%         | -0.1%       | -0.2%     | -0.4%     | 0.3%     |        |
| Annual Change                       |       |           | 0.36      | 0.67         | 0.44         | -0.02       | -0.06     | -0.10     |          | /      |
| Establishments per Primary Firm     |       | 1.47      | 1.49      | 1.49         | 1.50         | 1.51        | 1.51      | 1.51      | 0.021    |        |
| AGR                                 |       | 1.3%      | 1.4%      | -0.2%        | 1.1%         | 0.3%        | 0.0%      | 0.3%      | 0.4%     | ~      |
| Annual Change                       |       |           | 0.02      | 0.00         | 0.02         | 0.00        | 0.00      | 0.01      |          | /      |
| Annual Payroll (1,000) per Employee |       | 69.9      | 73.1      | 76.0         | 79.5         | 83.0        | 86.8      | 90.8      | 17.73    |        |
| AGR                                 |       | 3.8%      | 4.6%      | 4.0%         | 4.5%         | 4.5%        | 4.6%      | 4.6%      | 4.5%     |        |
| Annual Change                       |       |           | 3.22      | 2.93         | 3.41         | 3.59        | 3.79      | 4.01      |          |        |
|                                     |       |           |           | ∞∫∆ Daniel F | Research Gro | oup ©(2025) |           |           |          |        |