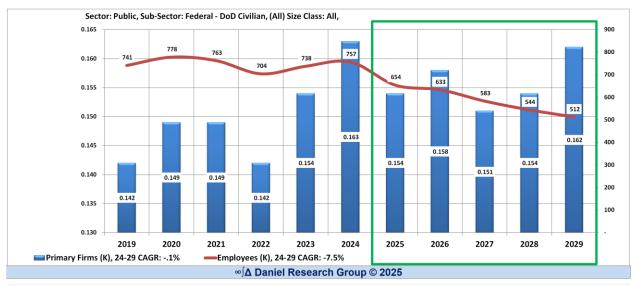

al Change                       |                       | 1.09    | -1.51        | 1.50        | 0.73       | 0.00    | 0.18    |           | / V        |
| Annual Payroll (1,000) per Employee | 95.6                  | 91.0    | 94.4         | 91.1        | 91.6       | 91.8    | 91.9    | 0.91      | 1          |
| AGR                                 | 6.2%                  | -4.9%   | 3.8%         | -3.5%       | 0.6%       | 0.3%    | 0.0%    | -0.7%     | \ \        |
| Annual Change                       |                       | -4.65   | 3.47         | -3.33       | 0.51       | 0.24    | 0.02    |           | V \        |
|                                     |                       |         | ∞∫∆ Daniel R | esearch Gro | up ©(2025) |         |         |           |            |







| Sector                             | Public          |            |              |             |            |         |         |           |        |
|------------------------------------|-----------------|------------|--------------|-------------|------------|---------|---------|-----------|--------|
| Sub-Sector                         | State and Local |            |              |             |            |         |         |           |        |
| Industry                           | (All)           |            |              |             |            |         |         | Change    |        |
|                                    |                 |            |              |             |            |         |         |           |        |
| Size Class