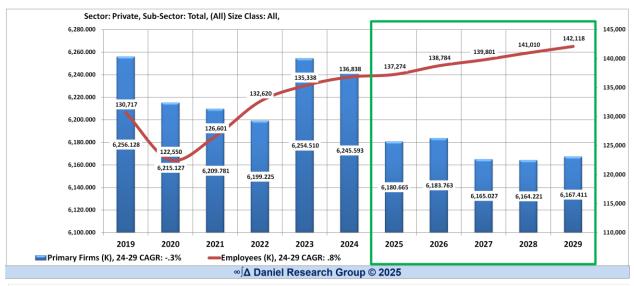

#### The Base Forecast – What might have been

| Sector                             | Total |           |           |              |              |            |           |           |          |        |
|------------------------------------|-------|-----------|-----------|--------------|--------------|------------|-----------|-----------|----------|--------|
| Sub-Sector                         | Total |           |           |              |              |            |           |           |          |        |
| ndustry                            | (AII) |           |           |              |              |            |           |           | Change   |        |
| Size Class                         | Total |           |           |              |              |            |           |           | CAGR     |        |
| Metric                             |       | 2023      | 2024      | 2025         | 2026         | 2027       | 2028      | 2029      | 24 - '29 | Trends |
| irms (K)                           | 1.0   | 6,985.705 | 7,073.543 | 7,162.427    | 7,287.152    | 7,343.228  | 7,416.252 | 7,511.408 | 437.865  |        |
| AGR                                |       | 2.3%      | 1.3%      | 1.3%         | 1.7%         | 0.8%       | 1.0%      | 1.3%      | 1.2%     |        |
| Annual Change                      |       |           | 87.838    | 88.884       | 124.725      | 56.076     | 73.024    | 95.156    |          |        |
| rimary Firms (K)                   |       | 6,344.946 | 6,336.567 | 6,336.487    | 6,367.288    | 6,336.149  | 6,315.273 | 6,307.871 | -28.696  | ^      |
| AGR                                |       | 0.9%      | -0.1%     | 0.0%         | 0.5%         | -0.5%      | -0.3%     | -0.1%     | -0.1%    | ~ \    |
| Annual Change                      |       |           | -8.379    | -0.080       | 30.801       | -31.139    | -20.876   | -7.402    |          |        |
| mployees (K)                       |       | 158,651   | 160,720   | 162,598      | 165,017      | 165,553    | 166,100   | 166,765   | 6,045    |        |
| AGR                                |       | 2.7%      | 1.3%      | 1.2%         | 1.5%         | 0.3%       | 0.3%      | 0.4%      | 0.6%     |        |
| Annual Change                      |       |           | 2,069     | 1,878        | 2,419        | 536        | 546       | 665       |          |        |
| stablishments (K)                  |       | 9,324.428 | 9,446.629 | 9,372.821    | 9,502.866    | 9,527.152  | 9,514.753 | 9,582.382 | 135.753  |        |
| AGR                                |       | 2.3%      | 1.3%      | -0.8%        | 1.4%         | 0.3%       | -0.1%     | 0.7%      | 0.6%     | ^      |
| Annual Change                      |       |           | 122.201   | -73.808      | 130.045      | 24.286     | -12.399   | 67.629    |          | / ~    |
| nnual Payroll (M)                  |       | 11,089    | 11,751    | 12,340       | 13,072       | 13,720     | 14,407    | 15,148    | 3,398    |        |
| AGR                                |       | 6.6%      | 6.0%      | 5.0%         | 5.9%         | 5.0%       | 5.0%      | 5.1%      | 5.3%     |        |
| Annual Change                      |       |           | 662       | 589          | 733          | 647        | 687       | 741       |          |        |
| mployees per Primary Firm          |       | 25.0      | 25.4      | 25.7         | 25.9         | 26.1       | 26.3      | 26.4      | 1.07     |        |
| AGR                                |       | 1.7%      | 1.4%      | 1.2%         | 1.0%         | 0.8%       | 0.7%      | 0.5%      | 0.7%     |        |
| Annual Change                      |       |           | 0.36      | 0.30         | 0.26         | 0.21       | 0.17      | 0.14      |          |        |
| stablishments per Primary Firm     |       | 1.47      | 1.49      | 1.48         | 1.49         | 1.50       | 1.51      | 1.52      | 0.028    |        |
| AGR                                |       | 1.3%      | 1.4%      | -0.8%        | 0.9%         | 0.7%       | 0.2%      | 0.8%      | 0.7%     | ^      |
| Annual Change                      |       |           | 0.02      | -0.01        | 0.01         | 0.01       | 0.00      | 0.01      |          | /~     |
| nnual Payroll (1,000) per Employee |       | 69.9      | 73.1      | 75.9         | 79.2         | 82.9       | 86.7      | 90.8      | 17.72    |        |
| AGR                                |       | 3.8%      | 4.6%      | 3.8%         | 4.4%         | 4.6%       | 4.7%      | 4.7%      | 4.6%     |        |
| Annual Change                      |       |           | 3.22      | 2.78         | 3.33         | 3.65       | 3.87      | 4.10      |          |        |
|                                    |       |           |           | ∞∫∧ Daniel R | Research Gro | up ©(2025) |           |           | · ·      |        |

#### The Tariff Forecast – Most likely given current conditions and assumptions

| Sector                            | Total |           |                    |                   |               |                    |                  |                  |          |        |
|-----------------------------------|-------|-----------|--------------------|-------------------|---------------|--------------------|------------------|------------------|----------|--------|
| Sub-Sector                        | Total |           |                    |                   |               |                    |                  |                  |          |        |
| ndustry                           | (AII) |           |                    |                   |               |                    |                  |                  | Change   |        |
| Size Class                        | Total |           |                    |                   |               |                    |                  | -                | CAGR     |        |
| Metric                            | Total | 2023      | 2024               | 2025              | 2026          | 2027               | 2028             | 2029             | 24 - '29 | Trends |
|                                   |       |           |                    |                   |               |                    |                  |                  |          | Trenas |
| Firms (K)                         | _     | 6,985.705 | 7,073.543          | 7,088.988         | 7,182.108     | 7,252.420          | 7,349.220        | 7,457.521        | 383.978  |        |
| AG                                |       | 2.3%      | 1.3%               | 0.2%              | 1.3%          | 1.0%               | 1.3%             | 1.5%             | 1.3%     |        |
| Annual Chang                      | je    | 0.244.040 | 87.838             | 15.445            | 93.120        | 70.312             | 96.800           | 108.301          | 72.000   |        |
| Primary Firms (K)                 |       | 6,344.946 | 6,336.567<br>-0.1% | 6,272.087         | 6,276.394     | 6,258.887          | 6,259.350        | 6,263.868        | -72.699  |        |
|                                   |       | 0.9%      |                    | -1.0%             | 0.1%          | -0.3%              | 0.0%             | 0.1%             | 0.0%     |        |
| Annual Chang                      | je    | 4E0 CE1   | -8.379             | -64.480           | 4.307         | -17.507<br>163.524 | 0.463<br>164.626 | 4.518<br>165.603 | 4,883    | _      |
| Employees (K)                     | _     | 158,651   | 160,720            | 160,942           | 162,647       |                    | 0.7%             |                  |          |        |
|                                   | 866   | 2.7%      | 1.3%<br>2,069      | 0.1%<br>222       | 1.1%<br>1.705 | 0.5%<br>877        | 1,101            | 0.6%<br>977      | 0.7%     |        |
| Annual Chang<br>stablishments (K) | je    | 9,324,428 | 9,446.629          | 9,280.894         | 9,362,275     | 9,404.458          | 9,426.339        | 9,510.694        | 64.065   | /      |
| establishments (K)                | D     | 2.3%      | 1.3%               | 9,280.894         | 0.9%          | 0.5%               | 0.2%             | 0.9%             | 0.6%     | 1      |
| Annual Chang                      |       | 2.3%      | 122.201            | -1.8%<br>-165.735 | 81.381        | 42.183             | 21.881           | 84.355           | 0.6%     |        |
| nnual Payroll (M)                 | je    | 11,089    | 11,751             | 12,215            | 12,885        | 13,552             | 14,280           | 15,044           | 3,293    |        |
| AG                                | D     | 6.6%      | 6.0%               | 3.9%              | 5.5%          | 5.2%               | 5.4%             | 5.3%             | 5.3%     |        |
| Annual Chang                      |       | 0.0%      | 662                | 464               | 670           | 667                | 728              | 764              | 5.5%     |        |
| mployees per Primary Firm         | le    | 25.0      | 25.4               | 25.7              | 25.9          | 26.1               | 26.3             | 26.4             | 1.07     |        |
| AG                                | P     | 1.7%      | 1.4%               | 1.2%              | 1.0%          | 0.8%               | 0.7%             | 0.5%             | 0.7%     |        |
| Annual Chang                      |       | 1.1/0     | 0.36               | 0.30              | 0.25          | 0.0%               | 0.17             | 0.14             | 0.7%     |        |
| Stablishments per Primary Firm    | je    | 1.47      | 1.49               | 1.48              | 1.49          | 1.50               | 1.51             | 1.52             | 0.028    |        |
| AG                                | R     | 1.3%      | 1.4%               | -0.7%             | 0.8%          | 0.7%               | 0.2%             | 0.8%             | 0.6%     |        |
| Annual Chang                      |       | 1.576     | 0.02               | -0.01             | 0.01          | 0.01               | 0.00             | 0.01             | 0.070    | ~      |
| nnual Payroll (1,000) per Employe |       | 69.9      | 73.1               | 75.9              | 79.2          | 82.9               | 86.7             | 90.8             | 17.73    |        |
| AG                                |       | 3.8%      | 4.6%               | 3.8%              | 4.4%          | 4.6%               | 4.7%             | 4.7%             | 4.6%     |        |
| Annual Chang                      | 100   | 3.076     | 3.22               | 2.78              | 3.33          | 3.65               | 3.87             | 4.10             | 4.078    |        |
| Annual Chang                      | je.   |           | 3.22               | ∞∫∆ Daniel F      |               |                    | 3.07             | 4.10             |          |        |