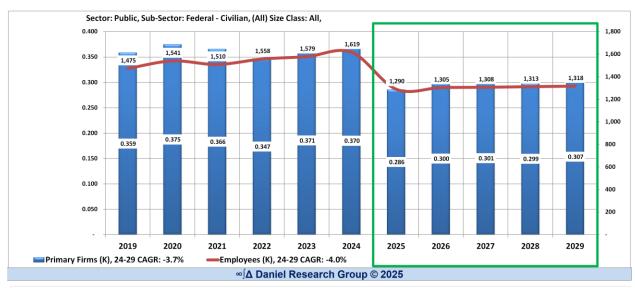

| -9.4%    | 1.0%     | 0.1%                                    | \/\      |
| Annual Change                       |                    | -7.22    | -94.06   | 55.81    | 52.06    | -115.40  | 11.04    |                                         | V L      |
| Annual Payroll (1,000) per Employee | 106.8              | 113.2    | 118.5    | 125.5    | 133.3    | 141.6    | 150.8    | 37.56                                   |          |
| AGR                                 | 5.0%               | 6.1%     | 4.7%     | 5.9%     | 6.2%     | 6.2%     | 6.5%     | 6.2%                                    |          |
| Annual Change                       |                    | 6.47     | 5.29     | 6.99     | 7.75     | 8.32     | 9.21     |                                         |          |







|                                     |                       |         |              | •           |            |         |         |           |            |
|-------------------------------------|-----------------------|---------|--------------|-------------|------------|---------|---------|-----------|------------|
| Sector                              | Public                |         |              |             |            |         |         |           |            |
| Sub-Sector                          | Federal - DoD Civilia | ın      |              |             |            |         | -       |           |            |
| Industry                            | (AII)                 |         |              |             |            |         |         | Change    |