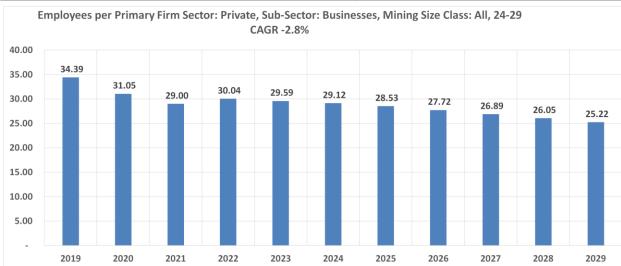

| 0.00        | -0.01      | -0.01  | -0.01  |                                         |        |
| Annual Payroll (1,000) per Employee | 118.5      | 124.6  | 129.6         | 134.3       | 138.8      | 143.1  | 147.4  | 22.73                                   |        |
| AGR                                 | 4.3%       | 5.2%   | 4.0%          | 3.6%        | 3.3%       | 3.1%   | 3.0%   | 3.3%                                    |        |
| Annual Change                       |            | 6.17   | 4.98          | 4.68        | 4.49       | 4.34   | 4.24   | 5005000                                 |        |
|                                     |            |        | ∞∫∆ Daniel Re | search Grou | in @(2025) |        |        | · land                                  |        |





∞∫∆ Daniel Research Group © 2025

| Sector                              | Private        |         |              |             |            |         |         |                                         |        |
|-------------------------------------|----------------|---------|--------------|-------------|------------|---------|---------|-----------------------------------------|--------|
| Sub-Sector                          | Businesses     |         |              |             |            |         |         |                                         |        |
| Industry                            | Other Services |         |              |             |            |         |         | Change                                  |        |
| Size Class                          | Tota