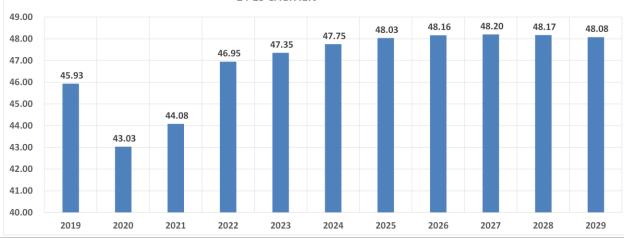

| 0.5%       | 1.0%    | 1.1%    | 0.8%     |         |
| Annual Chai                       |             | 0.04    | 0.08          | 0.02         | 0.01       | 0.02    | 0.02    |          |         |
| Annual Payroll (1,000) per Employ |             | 167.5   | 171.1         | 179.6        | 188.9      | 199.0   | 209.8   | 42.34    |         |
| A                                 | GR 6.2%     | 7.0%    | 2.1%          | 5.0%         | 5.2%       | 5.3%    | 5.5%    | 5.2%     |         |
| Annual Chai                       | nge         | 10.95   | 3.57          | 8.54         | 9.29       | 10.06   | 10.87   |          |         |
|                                   | 200-        |         | ∞∫∆ Daniel Re | esearch Grou | in @(2025) |         |         |          |         |







| Sector                            | Private           |               |               |             |            |        |        |          |        |
|-----------------------------------|-------------------|---------------|---------------|-------------|------------|--------|--------|----------|--------|
| Sub-Sector                        | Businesses        |               |               |             |            |        |        |          |        |
| Industry                          | Management of Con | npanies. Ente | erprises      |             |            |        |        | Change   |        |
| Size Class                        | Total             | ,             |               |             |            |        |        | CAGR     |        |
| Metric