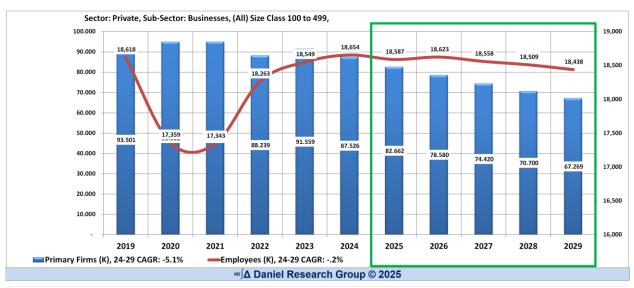

**Employees by Company Size** 

| Sum of Data              |            |            |            |            |            | 24 - '29   |
|--------------------------|------------|------------|------------|------------|------------|------------|
| Size Code Size Class     | 2025       | 2026       | 2027       | 2028       | 2029       | Sum        |
| 101 Less than 5          | -78,457    | -112,342   | -96,803    | -70,996    | -56,555    | -415,153   |
| <b>102</b> 5 to 9        | -83,878    | -119,638   | -102,647   | -74,974    | -59,502    | -440,639   |
| <b>103</b> 10 to 19      | -111,097   | -159,222   | -137,082   | -100,450   | -79,940    | -587,791   |
| <b>104</b> 20 to 99      | -278,767   | -396,157   | -337,400   | -244,107   | -191,538   | -1,447,969 |
| <b>105</b> 100 to 499    | -231,851   | -328,730   | -279,595   | -202,091   | -158,478   | -1,200,745 |
| <b>106</b> 500 to 999    | -90,745    | -129,318   | -110,587   | -80,362    | -63,383    | -474,395   |
| <b>107</b> 1000 to 2499  | -123,028   | -175,310   | -149,712   | -108,571   | -85,478    | -642,099   |
| 108 2500 to 4999         | -86,520    | -122,929   | -104,399   | -75,164    | -58,778    | -447,790   |
| <b>109</b> 5000 to 9999  | -96,368    | -137,942   | -117,910   | -85,382    | -67,106    | -504,708   |
| <b>110</b> 10000 or more | -475,738   | -688,377   | -592,909   | -431,857   | -341,541   | -2,530,422 |
| Grand Total              | -1,656,449 | -2,369,965 | -2,029,044 | -1,473,954 | -1,162,299 | -8,691,711 |

**Businesses by Company Size** 

| Sum of Data              |         |         |         |         |         | 24 - '29 |
|--------------------------|---------|---------|---------|---------|---------|----------|
| Size Code Size Class     | 2025    | 2026    | 2027    | 2028    | 2029    | Sum      |
| 101 Less than 5          | -40,740 | -57,910 | -49,568 | -36,113 | -28,589 | -212,920 |
| <b>102</b> 5 to 9        | -10,810 | -15,327 | -13,086 | -9,513  | -7,511  | -56,247  |
| <b>103</b> 10 to 19      | -6,677  | -9,395  | -7,957  | -5,741  | -4,504  | -34,274  |
| <b>104</b> 20 to 99      | -5,124  | -6,841  | -5,495  | -3,761  | -2,802  | -24,023  |
| <b>105</b> 100 to 499    | -864    | -1,154  | -930    | -641    | -484    | -4,073   |
| <b>106</b> 500 to 999    | -96     | -134    | -114    | -83     | -58     | -485     |
| <b>107</b> 1000 to 2499  | -54     | -75     | -65     | -46     | -36     | -276     |
| <b>108</b> 2500 to 4999  | -19     | -27     | -22     | -15     | -10     | -93      |
| <b>109</b> 5000 to 9999  | -6      | -17     | -12     | -5      | -7      | -47      |
| <b>110</b> 10000 or more | -10     | -14     | -13     | -5      | -2      | -44      |
| Grand Total              | -64,400 | -90,894 | -77,262 | -55,923 | -44,003 | -332,482 |