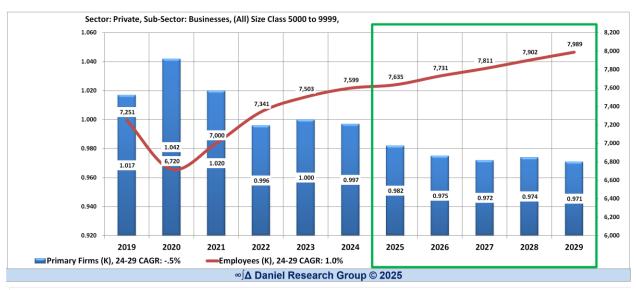

| 1.0%    | 0.9%    | 1.5%     |          |
| Annual Change                       |              | 6.99    | 3.59          | 2.94         | 3.73       | 1.79    | 1.56    |          |          |
| Annual Payroll (1,000) per Employee |              | 90.7    | 94.9          | 99.2         | 103.8      | 108.6   | 113.6   | 22.85    |          |
| AGR                                 | 4.0%         | 4.7%    | 4.6%          | 4.6%         | 4.6%       | 4.6%    | 4.6%    | 4.6%     |          |
| Annual Change                       |              | 4.07    | 4.16          | 4.33         | 4.59       | 4.79    | 4.99    |          |          |
|                                     |              |         | ∞∫∆ Daniel Re | esearch Grou | in @(2025) |         |         |          | 197 Call |







| Sector                              | Private       |          |              |          |          |          |          |           |        |
|-------------------------------------|---------------|----------|--------------|----------|----------|----------|----------|-----------|--------|
| Sub-Sector                          | Businesses    |          |              |          |          |          |          |           |        |
| Industry                            | (AII)         |          |              |          |          |          |          | Change    |        |
| Size Class                          | 10000 or more |          |              |          |          |          |          | CAGR      |        |
| Metric                              | 2023          | 202