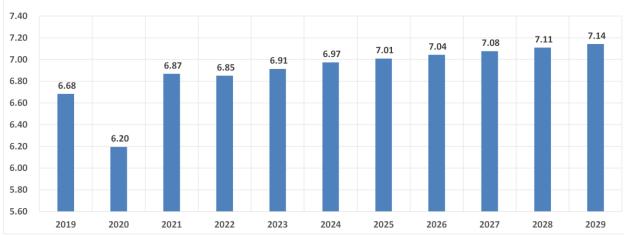

1.1%      | 1.1%      | 1.1%     |        |
| Annual Chai                      | nge        | 0.01      | 0.01          | 0.01         | 0.01       | 0.01      | 0.01      |          |        |
| nnual Payroll (1,000) per Employ | ee 49.3    | 51.1      | 52.8          | 54.6         | 56.5       | 58.5      | 60.6      | 9.46     |        |
| A                                | GR 3.0%    | 3.9%      | 3.2%          | 3.5%         | 3.5%       | 3.5%      | 3.5%      | 3.5%     |        |
| Annual Chai                      | nge        | 1.90      | 1.63          | 1.84         | 1.92       | 2.00      | 2.07      |          |        |
|                                  | 400        |           | ∞∫ A Daniel F | Research Gro | un @(2025) |           |           | ·        |        |







| Sector                              | Private    |             |              |         |         |           |         |          |        |
|-------------------------------------|------------|-------------|--------------|---------|---------|-----------|---------|----------|--------|
| Sub-Sector                          | Businesses |             |              |         |         |           |         |          |        |
| Industry                            | (AII)      |             |              |         |         |           |         | Change   |        |
|                                     |            |             |              |         |         |           |         |          |        |
| Size Class                          | 10 to 19   | //2/2020Wes |