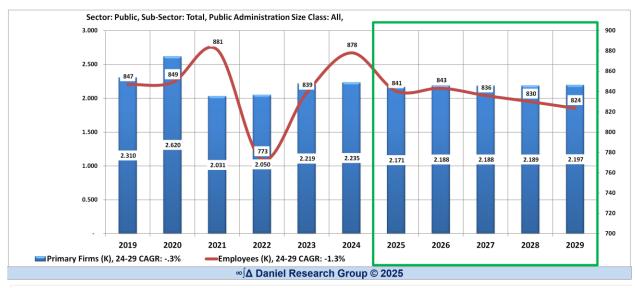

#### The Base Forecast – What might have been

| Sector                             | Total |           |           |              |              |            |           |           |          |        |
|------------------------------------|-------|-----------|-----------|--------------|--------------|------------|-----------|-----------|----------|--------|
| Sub-Sector                         | Total |           |           |              |              |            |           |           |          |        |
| ndustry                            | (AII) |           |           |              |              |            |           |           | Change   |        |
| Size Class                         | Total |           |           |              |              |            |           |           | CAGR     |        |
| Metric                             |       | 2023      | 2024      | 2025         | 2026         | 2027       | 2028      | 2029      | 24 - '29 | Trends |
| irms (K)                           | 1.0   | 6,985.705 | 7,073.543 | 7,162.427    | 7,287.152    | 7,343.228  | 7,416.252 | 7,511.408 | 437.865  |        |
| AGR                                |       | 2.3%      | 1.3%      | 1.3%         | 1.7%         | 0.8%       | 1.0%      | 1.3%      | 1.2%     |        |
| Annual Change                      |       |           | 87.838    | 88.884       | 124.725      | 56.076     | 73.024    | 95.156    |          |        |
| rimary Firms (K)                   |       | 6,344.946 | 6,336.567 | 6,336.487    | 6,367.288    | 6,336.149  | 6,315.273 | 6,307.871 | -28.696  | ^      |
| AGR                                |       | 0.9%      | -0.1%     | 0.0%         | 0.5%         | -0.5%      | -0.3%     | -0.1%     | -0.1%    | ~ \    |
| Annual Change                      |       |           | -8.379    | -0.080       | 30.801       | -31.139    | -20.876   | -7.402    |          |        |
| mployees (K)                       |       | 158,651   | 160,720   | 162,598      | 165,017      | 165,553    | 166,100   | 166,765   | 6,045    |        |
| AGR                                |       | 2.7%      | 1.3%      | 1.2%         | 1.5%         | 0.3%       | 0.3%      | 0.4%      | 0.6%     |        |
| Annual Change                      |       |           | 2,069     | 1,878        | 2,419        | 536        | 546       | 665       |          |        |
| stablishments (K)                  |       | 9,324.428 | 9,446.629 | 9,372.821    | 9,502.866    | 9,527.152  | 9,514.753 | 9,582.382 | 135.753  |        |
| AGR                                |       | 2.3%      | 1.3%      | -0.8%        | 1.4%         | 0.3%       | -0.1%     | 0.7%      | 0.6%     | ^      |
| Annual Change                      |       |           | 122.201   | -73.808      | 130.045      | 24.286     | -12.399   | 67.629    |          | / ~    |
| nnual Payroll (M)                  |       | 11,089    | 11,751    | 12,340       | 13,072       | 13,720     | 14,407    | 15,148    | 3,398    |        |
| AGR                                |       | 6.6%      | 6.0%      | 5.0%         | 5.9%         | 5.0%       | 5.0%      | 5.1%      | 5.3%     |        |
| Annual Change                      |       |           | 662       | 589          | 733          | 647        | 687       | 741       |          |        |
| mployees per Primary Firm          |       | 25.0      | 25.4      | 25.7         | 25.9         | 26.1       | 26.3      | 26.4      | 1.07     |        |
| AGR                                |       | 1.7%      | 1.4%      | 1.2%         | 1.0%         | 0.8%       | 0.7%      | 0.5%      | 0.7%     |        |
| Annual Change                      |       |           | 0.36      | 0.30         | 0.26         | 0.21       | 0.17      | 0.14      |          |        |
| stablishments per Primary Firm     |       | 1.47      | 1.49      | 1.48         | 1.49         | 1.50       | 1.51      | 1.52      | 0.028    |        |
| AGR                                |       | 1.3%      | 1.4%      | -0.8%        | 0.9%         | 0.7%       | 0.2%      | 0.8%      | 0.7%     | ^      |
| Annual Change                      |       |           | 0.02      | -0.01        | 0.01         | 0.01       | 0.00      | 0.01      |          | /~     |
| nnual Payroll (1,000) per Employee |       | 69.9      | 73.1      | 75.9         | 79.2         | 82.9       | 86.7      | 90.8      | 17.72    |        |
| AGR                                |       | 3.8%      | 4.6%      | 3.8%         | 4.4%         | 4.6%       | 4.7%      | 4.7%      | 4.6%     |        |
| Annual Change                      |       |           | 3.22      | 2.78         | 3.33         | 3.65       | 3.87      | 4.10      |          |        |
|                                    |       |           |           | ∞∫∧ Daniel R | Research Gro | up ©(2025) |           |           | · ·      |        |

#### The Tariff Forecast – Most likely given current conditions and assumptions

| Sector                            | Total |           |                    |                   |               |                    |                  |                  |          |        |
|-----------------------------------|-------|-----------|--------------------|-------------------|---------------|--------------------|------------------|------------------|----------|--------|
| Sub-Sector                        | Total |           |                    |                   |               |                    |                  |                  |          |        |
| ndustry                           | (AII) |           |                    |                   |               |                    |                  |                  | Change   |        |
| Size Class                        | Total |           |                    |                   |               |                    |                  | -                | CAGR     |        |
| Metric                            | Total | 2023      | 2024               | 2025              | 2026          | 2027               | 2028             | 2029             | 24 - '29 | Trends |
|                                   |       |           |                    |                   |               |                    |                  |                  |          | Trenas |
| Firms (K)                         | _     | 6,985.705 | 7,073.543          | 7,088.988         | 7,182.108     | 7,252.420          | 7,349.220        | 7,457.521        | 383.978  |        |
| AG                                |       | 2.3%      | 1.3%               | 0.2%              | 1.3%          | 1.0%               | 1.3%             | 1.5%             | 1.3%     |        |
| Annual Chang                      | je    | 0.244.040 | 87.838             | 15.445            | 93.120        | 70.312             | 96.800           | 108.301          | 72.000   |        |
| Primary Firms (K)                 |       | 6,344.946 | 6,336.567<br>-0.1% | 6,272.087         | 6,276.394     | 6,258.887          | 6,259.350        | 6,263.868        | -72.699  |        |
|                                   |       | 0.9%      |                    | -1.0%             | 0.1%          | -0.3%              | 0.0%             | 0.1%             | 0.0%     |        |
| Annual Chang                      | je    | 4E0 CE1   | -8.379             | -64.480           | 4.307         | -17.507<br>163.524 | 0.463<br>164.626 | 4.518<br>165.603 | 4,883    | _      |
| Employees (K)                     | _     | 158,651   | 160,720            | 160,942           | 162,647       |                    | 0.7%             |                  |          |        |
|                                   | 866   | 2.7%      | 1.3%<br>2,069      | 0.1%<br>222       | 1.1%<br>1.705 | 0.5%<br>877        | 1,101            | 0.6%<br>977      | 0.7%     |        |
| Annual Chang<br>stablishments (K) | je    | 9,324,428 | 9,446.629          | 9,280.894         | 9,362,275     | 9,404.458          | 9,426.339        | 9,510.694        | 64.065   | /      |
| establishments (K)                | D     | 2.3%      | 1.3%               | 9,280.894         | 0.9%          | 0.5%               | 0.2%             | 0.9%             | 0.6%     | 1      |
| Annual Chang                      |       | 2.3%      | 122.201            | -1.8%<br>-165.735 | 81.381        | 42.183             | 21.881           | 84.355           | 0.6%     |        |
| nnual Payroll (M)                 | je    | 11,089    | 11,751             | 12,215            | 12,885        | 13,552             | 14,280           | 15,044           | 3,293    |        |
| AG                                | D     | 6.6%      | 6.0%               | 3.9%              | 5.5%          | 5.2%               | 5.4%             | 5.3%             | 5.3%     |        |
| Annual Chang                      |       | 0.0%      | 662                | 464               | 670           | 667                | 728              | 764              | 5.5%     |        |
| mployees per Primary Firm         | le    | 25.0      | 25.4               | 25.7              | 25.9          | 26.1               | 26.3             | 26.4             | 1.07     |        |
| AG                                | P     | 1.7%      | 1.4%               | 1.2%              | 1.0%          | 0.8%               | 0.7%             | 0.5%             | 0.7%     |        |
| Annual Chang                      |       | 1.1/0     | 0.36               | 0.30              | 0.25          | 0.0%               | 0.17             | 0.14             | 0.7%     |        |
| Stablishments per Primary Firm    | je    | 1.47      | 1.49               | 1.48              | 1.49          | 1.50               | 1.51             | 1.52             | 0.028    |        |
| AG                                | R     | 1.3%      | 1.4%               | -0.7%             | 0.8%          | 0.7%               | 0.2%             | 0.8%             | 0.6%     |        |
| Annual Chang                      |       | 1.576     | 0.02               | -0.01             | 0.01          | 0.01               | 0.00             | 0.01             | 0.070    | ~      |
| nnual Payroll (1,000) per Employe |       | 69.9      | 73.1               | 75.9              | 79.2          | 82.9               | 86.7             | 90.8             | 17.73    |        |
| AG                                |       | 3.8%      | 4.6%               | 3.8%              | 4.4%          | 4.6%               | 4.7%             | 4.7%             | 4.6%     |        |
| Annual Chang                      | 100   | 3.076     | 3.22               | 2.78              | 3.33          | 3.65               | 3.87             | 4.10             | 4.078    |        |
| Annual Chang                      | je.   |           | 3.22               | ∞∫∆ Daniel F      |               |                    | 3.07             | 4.10             |          |        |