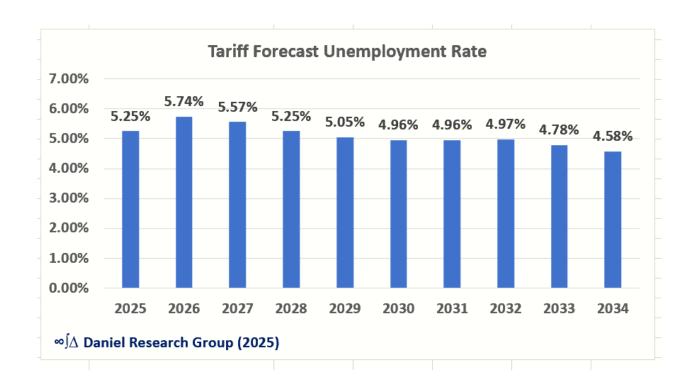

**The Current Tariff Forecast** – The CBO 10-Year employment forecast is replaced by a **DRG** computed Employment forecast based on the current GDP Consensus forecast.