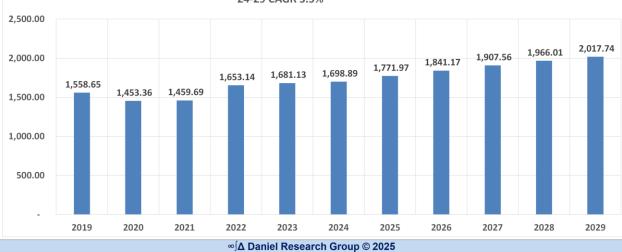

| 1.1%    | 1.1%    | 1.3%      |        |
| Annual Change                       |              | 1.94    | 0.77          | 0.63         | 0.53       | 0.43    | 0.42    |           |        |
| Annual Payroll (1,000) per Employee |              | 86.3    | 90.6          | 95.7         | 101.3      | 107.5   | 114.2   | 27.97     | -      |
| AGR                                 | 4.9%         | 5.6%    | 5.0%          | 5.6%         | 5.9%       | 6.1%    | 6.3%    | 6.0%      |        |
| Annual Change                       |              | 4.58    | 4.31          | 5.09         | 5.66       | 6.17    | 6.73    |           |        |
|                                     |              |         | ∞∫∆ Daniel Re | esearch Grou | in @(2025) |         |         | -         |        |







| Sector                              | Private       |                |                |                |                |                |         |                 |