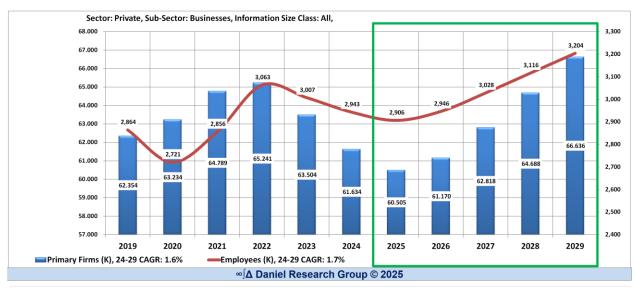

| 0.5%       | 1.0%    | 1.1%    | 0.8%     |         |
| Annual Chai                       |             | 0.04    | 0.08          | 0.02         | 0.01       | 0.02    | 0.02    |          |         |
| Annual Payroll (1,000) per Employ |             | 167.5   | 171.1         | 179.6        | 188.9      | 199.0   | 209.8   | 42.34    |         |
| A                                 | GR 6.2%     | 7.0%    | 2.1%          | 5.0%         | 5.2%       | 5.3%    | 5.5%    | 5.2%     |         |
| Annual Chai                       | nge         | 10.95   | 3.57          | 8.54         | 9.29       | 10.06   | 10.87   |          |         |
|                                   | 200-        |         | ∞∫∆ Daniel Re | esearch Grou | in @(2025) |         |         |          |         |







| Sector                            | Private           |               |               |             |            |        |        |          |        |
|-----------------------------------|-------------------|---------------|---------------|-------------|------------|--------|--------|----------|--------|
| Sub-Sector                        | Businesses        |               |               |             |            |        |        |          |        |
| Industry                          | Management of Con | npanies. Ente | erprises      |             |            |        |        | Change   |        |
| Size Class                        | Total             | ,             |               |             |            |        |        | CAGR     |        |
| Metric