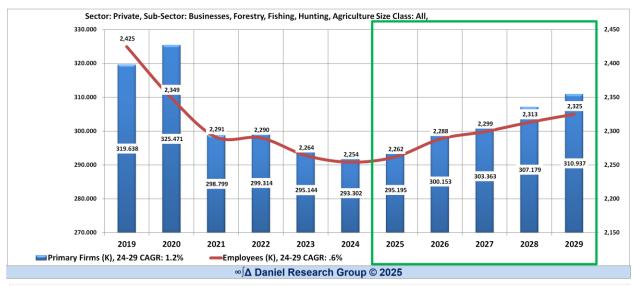

# **Comparison of Tariff Forecast to Base Forecast Employees by Industry**

| Sum of Data                                                  |               |            |            |            |            | 24 - '29   |
|--------------------------------------------------------------|---------------|------------|------------|------------|------------|------------|
| NAICS Industry                                               | 2025          | 2026       | 2027       | 2028       | 2029       | Sum        |
| 11 Forestry, Fishing, Hunting, Agriculture                   | -23,563       | -33,628    | -28,807    | -20,979    | -16,585    | -123,562   |
| 21 Mining                                                    | -6,445        | -9,268     | -7,979     | -5,844     | -4,646     | -34,182    |
| 22 Utilities                                                 | -9,084        | -12,973    | -11,126    | -8,110     | -6,415     | -47,708    |
| 23 Construction                                              | -92,036       | -132,009   | -112,238   | -81,020    | -63,473    | -480,776   |
| 31 Manufacturing                                             | -132,019      | -187,053   | -161,425   | -118,385   | -94,231    | -693,113   |
| 42 Wholesale                                                 | -63,856       | -90,836    | -78,087    | -57,075    | -45,274    | -335,128   |
| 44 Retail                                                    | -160,443      | -226,350   | -194,047   | -141,428   | -111,873   | -834,141   |
| 48 Transportation, Warehousing                               | -73,876       | -106,256   | -90,868    | -65,944    | -51,938    | -388,882   |
| 51 Information                                               | -32,103       | -46,062    | -40,275    | -29,888    | -24,075    | -172,403   |
| 52 Finance, Insurance                                        | -74,466       | -107,224   | -92,217    | -66,988    | -52,848    | -393,743   |
| 53 Real Estate, Rental, Leasing                              | -25,862       | -36,972    | -31,729    | -23,152    | -18,337    | -136,052   |
| 54 Professional, Scientific, Technical Services              | -140,203      | -203,063   | -175,704   | -128,655   | -102,334   | -749,959   |
| 55 Management of Companies, Enterprises                      | -27,251       | -38,945    | -33,739    | -24,851    | -19,867    | -144,653   |
| 56 Administrative Support, Waste Management, Remediation Ser | vices -97,055 | -138,550   | -120,598   | -89,174    | -71,570    | -516,947   |
| 61 Education                                                 | -164,429      | -233,937   | -198,224   | -142,747   | -111,571   | -850,908   |
| 62 Health Care, Social Assistance                            | -266,197      | -383,887   | -326,345   | -235,079   | -183,789   | -1,395,297 |
| 71 Arts, Entertainment, Recreation                           | -35,334       | -51,025    | -42,890    | -30,549    | -23,622    | -183,420   |
| 72 Accommodation, Food Services                              | -148,947      | -213,067   | -182,684   | -133,176   | -105,370   | -783,244   |
| 81 Other Services                                            | -62,293       | -88,610    | -75,904    | -55,281    | -43,696    | -325,784   |
| 92 Public Administration                                     | -6,920        | -10,514    | -8,662     | -5,778     | -4,182     | -36,056    |
| 91 National Defense                                          | -14,067       | -19,736    | -15,496    | -9,851     | -6,603     | -65,753    |
| Grand Total                                                  | -1,656,449    | -2,369,965 | -2,029,044 | -1,473,954 | -1,162,299 | -8,691,711 |

#### **Comparison of Deportation and Tariff Forecast to Base Forecast**

**Employees by Industry** 

| Sum of Data                                              |                   |             |             |             |             | 24 - '29    |
|----------------------------------------------------------|-------------------|-------------|-------------|-------------|-------------|-------------|
| NAICS Industry                                           | 2025              | 2026        | 2027        | 2028        | 2029        | Sum         |
| 11 Forestry, Fishing, Hunting, Agriculture               | -303,760          | -443,808    | -354,264    | -260,480    | -164,748    | -1,527,060  |
| 21 Mining                                                | -26,594           | -39,307     | -41,152     | -43,206     | -46,152     | -196,411    |
| 22 Utilities                                             | -11,885           | -16,457     | -31,834     | -47,297     | -63,765     | -171,238    |
| 23 Construction                                          | -1,207,323        | -1,764,946  | -1,400,300  | -1,021,348  | -637,039    | -6,030,956  |
| 31 Manufacturing                                         | -773,477          | -1,130,517  | -1,060,711  | -992,381    | -939,545    | -4,896,631  |
| 42 Wholesale                                             | -380,275          | -558,495    | -519,079    | -480,594    | -449,739    | -2,388,182  |
| 44 Retail                                                | -707,822          | -1,028,015  | -1,045,979  | -1,068,441  | -1,111,829  | -4,962,086  |
| 48 Transportation, Warehousing                           | -421,017          | -623,156    | -585,839    | -549,754    | -522,676    | -2,702,442  |
| 51 Information                                           | -94,009           | -137,195    | -168,929    | -202,749    | -242,302    | -845,184    |
| 52 Finance, Insurance                                    | -237,611          | -346,481    | -408,775    | -473,822    | -549,795    | -2,016,484  |
| 53 Real Estate, Rental, Leasing                          | -79,280           | -115,702    | -136,210    | -157,463    | -182,137    | -670,792    |
| 54 Professional, Scientific, Technical Services          | -681,794          | -1,009,098  | -1,015,887  | -1,025,456  | -1,054,103  | -4,786,338  |
| 55 Management of Companies, Enterprises                  | -83,539           | -121,880    | -144,840    | -169,020    | -197,353    | -716,632    |
| 56 Administrative Support, Waste Management, Remediation | Services -611,899 | -900,270    | -836,613    | -771,580    | -715,824    | -3,836,186  |
| 61 Education                                             | -428,764          | -619,058    | -777,591    | -936,353    | -1,111,580  | -3,873,346  |
| 62 Health Care, Social Assistance                        | -636,213          | -923,466    | -1,227,429  | -1,533,508  | -1,869,035  | -6,189,65   |
| 71 Arts, Entertainment, Recreation                       | -131,952          | -194,292    | -208,003    | -222,066    | -239,997    | -996,310    |
| 72 Accommodation, Food Services                          | -1,116,589        | -1,648,920  | -1,443,784  | -1,237,831  | -1,046,677  | -6,493,80   |
| 81 Other Services                                        | -430,977          | -632,972    | -564,151    | -495,745    | -434,225    | -2,558,070  |
| 92 Public Administration                                 | -4,547            | -5,929      | -23,214     | -40,011     | -57,205     | -130,906    |
| 91 National Defense                                      | -9,243            | -11,235     | -39,649     | -63,651     | -83,632     | -207,410    |
| Grand Total                                              | -8,378,570        | -12,271,199 | -12,034,233 | -11,792,756 | -11,719,358 | -56,196,116 |