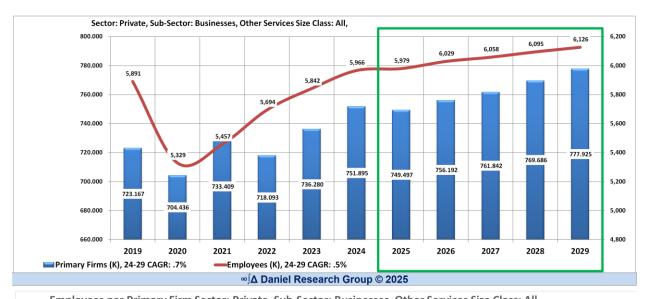

| 0.01    | 0.01    |                                         |        |
| Annual Payroll (1,000) per Employee |                | 47.9    | 50.3         | 53.0        | 55.8       | 58.7    | 61.8    | 13.98                                   |        |
| AGR                                 | 4.7%           | 5.5%    | 5.1%         | 5.3%        | 5.3%       | 5.3%    | 5.3%    | 5.3%                                    |        |
| Annual Change                       |                | 2.51    | 2.43         | 2.66        | 2.81       | 2.96    | 3.12    |                                         |        |
|                                     |                |         | ∞∫∆ Daniel R | esearch Gro | In @(2025) |         |         |                                         |        |







| Sector                              | Private             |                |              |             |            |           |           |          |        |
|-------------------------------------|---------------------|----------------|--------------|-------------|------------|-----------|-----------|----------|--------|
| Sub-Sector                          | Businesses          |                |              |             |            |           |           |          |        |
| Industry                            | Professional, Scien | tific. Technic | al Services  |             |            |           |           | Change   |        |
| Size Class                          | Total               |                |              |             |            |           |