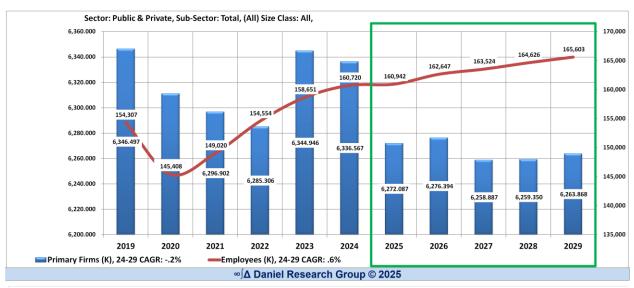

#### The Base Forecast – What might have been

| Sector                             | Total |           |           |              |              |            |           |           |          |        |
|------------------------------------|-------|-----------|-----------|--------------|--------------|------------|-----------|-----------|----------|--------|
| Sub-Sector                         | Total |           |           |              |              |            |           |           |          |        |
| ndustry                            | (AII) |           |           |              |              |            |           |           | Change   |        |
| Size Class                         | Total |           |           |              |              |            |           |           | CAGR     |        |
| Metric                             |       | 2023      | 2024      | 2025         | 2026         | 2027       | 2028      | 2029      | 24 - '29 | Trends |
| irms (K)                           | 1.0   | 6,985.705 | 7,073.543 | 7,162.427    | 7,287.152    | 7,343.228  | 7,416.252 | 7,511.408 | 437.865  |        |
| AGR                                |       | 2.3%      | 1.3%      | 1.3%         | 1.7%         | 0.8%       | 1.0%      | 1.3%      | 1.2%     |        |
| Annual Change                      |       |           | 87.838    | 88.884       | 124.725      | 56.076     | 73.024    | 95.156    |          |        |
| rimary Firms (K)                   |       | 6,344.946 | 6,336.567 | 6,336.487    | 6,367.288    | 6,336.149  | 6,315.273 | 6,307.871 | -28.696  | ^      |
| AGR                                |       | 0.9%      | -0.1%     | 0.0%         | 0.5%         | -0.5%      | -0.3%     | -0.1%     | -0.1%    | ~ \    |
| Annual Change                      |       |           | -8.379    | -0.080       | 30.801       | -31.139    | -20.876   | -7.402    |          |        |
| mployees (K)                       |       | 158,651   | 160,720   | 162,598      | 165,017      | 165,553    | 166,100   | 166,765   | 6,045    |        |
| AGR                                |       | 2.7%      | 1.3%      | 1.2%         | 1.5%         | 0.3%       | 0.3%      | 0.4%      | 0.6%     |        |
| Annual Change                      |       |           | 2,069     | 1,878        | 2,419        | 536        | 546       | 665       |          |        |
| stablishments (K)                  |       | 9,324.428 | 9,446.629 | 9,372.821    | 9,502.866    | 9,527.152  | 9,514.753 | 9,582.382 | 135.753  |        |
| AGR                                |       | 2.3%      | 1.3%      | -0.8%        | 1.4%         | 0.3%       | -0.1%     | 0.7%      | 0.6%     | ^      |
| Annual Change                      |       |           | 122.201   | -73.808      | 130.045      | 24.286     | -12.399   | 67.629    |          | / ~    |
| nnual Payroll (M)                  |       | 11,089    | 11,751    | 12,340       | 13,072       | 13,720     | 14,407    | 15,148    | 3,398    |        |
| AGR                                |       | 6.6%      | 6.0%      | 5.0%         | 5.9%         | 5.0%       | 5.0%      | 5.1%      | 5.3%     |        |
| Annual Change                      |       |           | 662       | 589          | 733          | 647        | 687       | 741       |          |        |
| mployees per Primary Firm          |       | 25.0      | 25.4      | 25.7         | 25.9         | 26.1       | 26.3      | 26.4      | 1.07     |        |
| AGR                                |       | 1.7%      | 1.4%      | 1.2%         | 1.0%         | 0.8%       | 0.7%      | 0.5%      | 0.7%     |        |
| Annual Change                      |       |           | 0.36      | 0.30         | 0.26         | 0.21       | 0.17      | 0.14      |          |        |
| stablishments per Primary Firm     |       | 1.47      | 1.49      | 1.48         | 1.49         | 1.50       | 1.51      | 1.52      | 0.028    |        |
| AGR                                |       | 1.3%      | 1.4%      | -0.8%        | 0.9%         | 0.7%       | 0.2%      | 0.8%      | 0.7%     | ^      |
| Annual Change                      |       |           | 0.02      | -0.01        | 0.01         | 0.01       | 0.00      | 0.01      |          | /~     |
| nnual Payroll (1,000) per Employee |       | 69.9      | 73.1      | 75.9         | 79.2         | 82.9       | 86.7      | 90.8      | 17.72    |        |
| AGR                                |       | 3.8%      | 4.6%      | 3.8%         | 4.4%         | 4.6%       | 4.7%      | 4.7%      | 4.6%     |        |
| Annual Change                      |       |           | 3.22      | 2.78         | 3.33         | 3.65       | 3.87      | 4.10      |          |        |
|                                    |       |           |           | ∞∫∧ Daniel R | Research Gro | up ©(2025) |           |           | · ·      |        |

#### The Tariff Forecast – Most likely given current conditions and assumptions

| Sector                            | Total |           |                    |                   |               |                    |                  |                  |          |        |
|-----------------------------------|-------|-----------|--------------------|-------------------|---------------|--------------------|------------------|------------------|----------|--------|
| Sub-Sector                        | Total |           |                    |                   |               |                    |                  |                  |          |        |
| ndustry                           | (AII) |           |                    |                   |               |                    |                  |                  | Change   |        |
| Size Class                        | Total |           |                    |                   |               |                    |                  | -                | CAGR     |        |
| Metric                            | Total | 2023      | 2024               | 2025              | 2026          | 2027               | 2028             | 2029             | 24 - '29 | Trends |
|                                   |       |           |                    |                   |               |                    |                  |                  |          | Trenas |
| Firms (K)                         | _     | 6,985.705 | 7,073.543          | 7,088.988         | 7,182.108     | 7,252.420          | 7,349.220        | 7,457.521        | 383.978  |        |
| AG                                |       | 2.3%      | 1.3%               | 0.2%              | 1.3%          | 1.0%               | 1.3%             | 1.5%             | 1.3%     |        |
| Annual Chang                      | je    | 0.244.040 | 87.838             | 15.445            | 93.120        | 70.312             | 96.800           | 108.301          | 72.000   |        |
| Primary Firms (K)                 |       | 6,344.946 | 6,336.567<br>-0.1% | 6,272.087         | 6,276.394     | 6,258.887          | 6,259.350        | 6,263.868        | -72.699  |        |
|                                   |       | 0.9%      |                    | -1.0%             | 0.1%          | -0.3%              | 0.0%             | 0.1%             | 0.0%     |        |
| Annual Chang                      | je    | 4E0 CE1   | -8.379             | -64.480           | 4.307         | -17.507<br>163.524 | 0.463<br>164.626 | 4.518<br>165.603 | 4,883    | _      |
| Employees (K)                     | _     | 158,651   | 160,720            | 160,942           | 162,647       |                    | 0.7%             |                  |          |        |
|                                   | 866   | 2.7%      | 1.3%<br>2,069      | 0.1%<br>222       | 1.1%<br>1.705 | 0.5%<br>877        | 1,101            | 0.6%<br>977      | 0.7%     |        |
| Annual Chang<br>stablishments (K) | je    | 9,324,428 | 9,446.629          | 9,280.894         | 9,362,275     | 9,404.458          | 9,426.339        | 9,510.694        | 64.065   | /      |
| establishments (K)                | D     | 2.3%      | 1.3%               | 9,280.894         | 0.9%          | 0.5%               | 0.2%             | 0.9%             | 0.6%     | 1      |
| Annual Chang                      |       | 2.3%      | 122.201            | -1.8%<br>-165.735 | 81.381        | 42.183             | 21.881           | 84.355           | 0.6%     |        |
| nnual Payroll (M)                 | je    | 11,089    | 11,751             | 12,215            | 12,885        | 13,552             | 14,280           | 15,044           | 3,293    |        |
| AG                                | D     | 6.6%      | 6.0%               | 3.9%              | 5.5%          | 5.2%               | 5.4%             | 5.3%             | 5.3%     |        |
| Annual Chang                      |       | 0.0%      | 662                | 464               | 670           | 667                | 728              | 764              | 5.5%     |        |
| mployees per Primary Firm         | le    | 25.0      | 25.4               | 25.7              | 25.9          | 26.1               | 26.3             | 26.4             | 1.07     |        |
| AG                                | P     | 1.7%      | 1.4%               | 1.2%              | 1.0%          | 0.8%               | 0.7%             | 0.5%             | 0.7%     |        |
| Annual Chang                      |       | 1.1/0     | 0.36               | 0.30              | 0.25          | 0.0%               | 0.17             | 0.14             | 0.7%     |        |
| Stablishments per Primary Firm    | je    | 1.47      | 1.49               | 1.48              | 1.49          | 1.50               | 1.51             | 1.52             | 0.028    |        |
| AG                                | R     | 1.3%      | 1.4%               | -0.7%             | 0.8%          | 0.7%               | 0.2%             | 0.8%             | 0.6%     |        |
| Annual Chang                      |       | 1.576     | 0.02               | -0.01             | 0.01          | 0.01               | 0.00             | 0.01             | 0.070    | ~      |
| nnual Payroll (1,000) per Employe |       | 69.9      | 73.1               | 75.9              | 79.2          | 82.9               | 86.7             | 90.8             | 17.73    |        |
| AG                                |       | 3.8%      | 4.6%               | 3.8%              | 4.4%          | 4.6%               | 4.7%             | 4.7%             | 4.6%     |        |
| Annual Chang                      | 100   | 3.076     | 3.22               | 2.78              | 3.33          | 3.65               | 3.87             | 4.10             | 4.078    |        |
| Annual Chang                      | je.   |           | 3.22               | ∞∫∆ Daniel F      |               |                    | 3.07             | 4.10             |          |        |