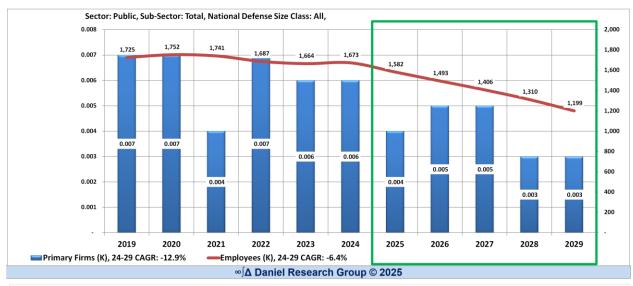

#### The Base Forecast – What might have been

| Sector                             | Total |           |           |              |              |            |           |           |          |        |
|------------------------------------|-------|-----------|-----------|--------------|--------------|------------|-----------|-----------|----------|--------|
| Sub-Sector                         | Total |           |           |              |              |            |           |           |          |        |
| ndustry                            | (AII) |           |           |              |              |            |           |           | Change   |        |
| Size Class                         | Total |           |           |              |              |            |           |           | CAGR     |        |
| Metric                             |       | 2023      | 2024      | 2025         | 2026         | 2027       | 2028      | 2029      | 24 - '29 | Trends |
| irms (K)                           | 1.0   | 6,985.705 | 7,073.543 | 7,162.427    | 7,287.152    | 7,343.228  | 7,416.252 | 7,511.408 | 437.865  |        |
| AGR                                |       | 2.3%      | 1.3%      | 1.3%         | 1.7%         | 0.8%       | 1.0%      | 1.3%      | 1.2%     |        |
| Annual Change                      |       |           | 87.838    | 88.884       | 124.725      | 56.076     | 73.024    | 95.156    |          |        |
| rimary Firms (K)                   |       | 6,344.946 | 6,336.567 | 6,336.487    | 6,367.288    | 6,336.149  | 6,315.273 | 6,307.871 | -28.696  | ^      |
| AGR                                |       | 0.9%      | -0.1%     | 0.0%         | 0.5%         | -0.5%      | -0.3%     | -0.1%     | -0.1%    | ~ \    |
| Annual Change                      |       |           | -8.379    | -0.080       | 30.801       | -31.139    | -20.876   | -7.402    |          |        |
| mployees (K)                       |       | 158,651   | 160,720   | 162,598      | 165,017      | 165,553    | 166,100   | 166,765   | 6,045    |        |
| AGR                                |       | 2.7%      | 1.3%      | 1.2%         | 1.5%         | 0.3%       | 0.3%      | 0.4%      | 0.6%     |        |
| Annual Change                      |       |           | 2,069     | 1,878        | 2,419        | 536        | 546       | 665       |          |        |
| stablishments (K)                  |       | 9,324.428 | 9,446.629 | 9,372.821    | 9,502.866    | 9,527.152  | 9,514.753 | 9,582.382 | 135.753  |        |
| AGR                                |       | 2.3%      | 1.3%      | -0.8%        | 1.4%         | 0.3%       | -0.1%     | 0.7%      | 0.6%     | ^      |
| Annual Change                      |       |           | 122.201   | -73.808      | 130.045      | 24.286     | -12.399   | 67.629    |          | / ~    |
| nnual Payroll (M)                  |       | 11,089    | 11,751    | 12,340       | 13,072       | 13,720     | 14,407    | 15,148    | 3,398    |        |
| AGR                                |       | 6.6%      | 6.0%      | 5.0%         | 5.9%         | 5.0%       | 5.0%      | 5.1%      | 5.3%     |        |
| Annual Change                      |       |           | 662       | 589          | 733          | 647        | 687       | 741       |          |        |
| mployees per Primary Firm          |       | 25.0      | 25.4      | 25.7         | 25.9         | 26.1       | 26.3      | 26.4      | 1.07     |        |
| AGR                                |       | 1.7%      | 1.4%      | 1.2%         | 1.0%         | 0.8%       | 0.7%      | 0.5%      | 0.7%     |        |
| Annual Change                      |       |           | 0.36      | 0.30         | 0.26         | 0.21       | 0.17      | 0.14      |          |        |
| stablishments per Primary Firm     |       | 1.47      | 1.49      | 1.48         | 1.49         | 1.50       | 1.51      | 1.52      | 0.028    |        |
| AGR                                |       | 1.3%      | 1.4%      | -0.8%        | 0.9%         | 0.7%       | 0.2%      | 0.8%      | 0.7%     | ^      |
| Annual Change                      |       |           | 0.02      | -0.01        | 0.01         | 0.01       | 0.00      | 0.01      |          | /~     |
| nnual Payroll (1,000) per Employee |       | 69.9      | 73.1      | 75.9         | 79.2         | 82.9       | 86.7      | 90.8      | 17.72    |        |
| AGR                                |       | 3.8%      | 4.6%      | 3.8%         | 4.4%         | 4.6%       | 4.7%      | 4.7%      | 4.6%     |        |
| Annual Change                      |       |           | 3.22      | 2.78         | 3.33         | 3.65       | 3.87      | 4.10      |          |        |
|                                    |       |           |           | ∞∫∧ Daniel R | Research Gro | up ©(2025) |           |           | · ·      |        |

#### The Tariff Forecast – Most likely given current conditions and assumptions

| Sector                            | Total |           |                    |                   |               |                    |                  |                  |          |        |
|-----------------------------------|-------|-----------|--------------------|-------------------|---------------|--------------------|------------------|------------------|----------|--------|
| Sub-Sector                        | Total |           |                    |                   |               |                    |                  |                  |          |        |
| ndustry                           | (AII) |           |                    |                   |               |                    |                  |                  | Change   |        |
| Size Class                        | Total |           |                    |                   |               |                    |                  | -                | CAGR     |        |
| Metric                            | Total | 2023      | 2024               | 2025              | 2026          | 2027               | 2028             | 2029             | 24 - '29 | Trends |
|                                   |       |           |                    |                   |               |                    |                  |                  |          | Trenas |
| Firms (K)                         | _     | 6,985.705 | 7,073.543          | 7,088.988         | 7,182.108     | 7,252.420          | 7,349.220        | 7,457.521        | 383.978  |        |
| AG                                |       | 2.3%      | 1.3%               | 0.2%              | 1.3%          | 1.0%               | 1.3%             | 1.5%             | 1.3%     |        |
| Annual Chang                      | je    | 0.244.040 | 87.838             | 15.445            | 93.120        | 70.312             | 96.800           | 108.301          | 72.000   |        |
| Primary Firms (K)                 |       | 6,344.946 | 6,336.567<br>-0.1% | 6,272.087         | 6,276.394     | 6,258.887          | 6,259.350        | 6,263.868        | -72.699  |        |
|                                   |       | 0.9%      |                    | -1.0%             | 0.1%          | -0.3%              | 0.0%             | 0.1%             | 0.0%     |        |
| Annual Chang                      | je    | 4E0 CE1   | -8.379             | -64.480           | 4.307         | -17.507<br>163.524 | 0.463<br>164.626 | 4.518<br>165.603 | 4,883    | _      |
| Employees (K)                     | _     | 158,651   | 160,720            | 160,942           | 162,647       |                    | 0.7%             |                  |          |        |
|                                   | 866   | 2.7%      | 1.3%<br>2,069      | 0.1%<br>222       | 1.1%<br>1.705 | 0.5%<br>877        | 1,101            | 0.6%<br>977      | 0.7%     |        |
| Annual Chang<br>stablishments (K) | je    | 9,324,428 | 9,446.629          | 9,280.894         | 9,362,275     | 9,404.458          | 9,426.339        | 9,510.694        | 64.065   | /      |
| establishments (K)                | D     | 2.3%      | 1.3%               | 9,280.894         | 0.9%          | 0.5%               | 0.2%             | 0.9%             | 0.6%     | 1      |
| Annual Chang                      |       | 2.3%      | 122.201            | -1.8%<br>-165.735 | 81.381        | 42.183             | 21.881           | 84.355           | 0.6%     |        |
| nnual Payroll (M)                 | je    | 11,089    | 11,751             | 12,215            | 12,885        | 13,552             | 14,280           | 15,044           | 3,293    |        |
| AG                                | D     | 6.6%      | 6.0%               | 3.9%              | 5.5%          | 5.2%               | 5.4%             | 5.3%             | 5.3%     |        |
| Annual Chang                      |       | 0.0%      | 662                | 464               | 670           | 667                | 728              | 764              | 5.5%     |        |
| mployees per Primary Firm         | le    | 25.0      | 25.4               | 25.7              | 25.9          | 26.1               | 26.3             | 26.4             | 1.07     |        |
| AG                                | P     | 1.7%      | 1.4%               | 1.2%              | 1.0%          | 0.8%               | 0.7%             | 0.5%             | 0.7%     |        |
| Annual Chang                      |       | 1.1/0     | 0.36               | 0.30              | 0.25          | 0.0%               | 0.17             | 0.14             | 0.7%     |        |
| Stablishments per Primary Firm    | je    | 1.47      | 1.49               | 1.48              | 1.49          | 1.50               | 1.51             | 1.52             | 0.028    |        |
| AG                                | R     | 1.3%      | 1.4%               | -0.7%             | 0.8%          | 0.7%               | 0.2%             | 0.8%             | 0.6%     |        |
| Annual Chang                      |       | 1.576     | 0.02               | -0.01             | 0.01          | 0.01               | 0.00             | 0.01             | 0.070    | ~      |
| nnual Payroll (1,000) per Employe |       | 69.9      | 73.1               | 75.9              | 79.2          | 82.9               | 86.7             | 90.8             | 17.73    |        |
| AG                                |       | 3.8%      | 4.6%               | 3.8%              | 4.4%          | 4.6%               | 4.7%             | 4.7%             | 4.6%     |        |
| Annual Chang                      | 100   | 3.076     | 3.22               | 2.78              | 3.33          | 3.65               | 3.87             | 4.10             | 4.078    |        |
| Annual Chang                      | je.   |           | 3.22               | ∞∫∆ Daniel F      |               |                    | 3.07             | 4.10             |          |        |