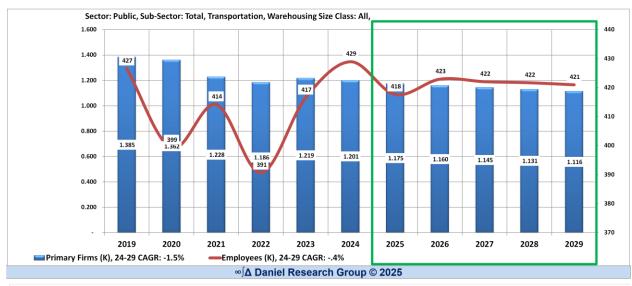

# **Comparison of Tariff Forecast to Base Forecast Employees by Industry**

| Sum of Data                                                  |               |            |            |            |            | 24 - '29   |
|--------------------------------------------------------------|---------------|------------|------------|------------|------------|------------|
| NAICS Industry                                               | 2025          | 2026       | 2027       | 2028       | 2029       | Sum        |
| 11 Forestry, Fishing, Hunting, Agriculture                   | -23,563       | -33,628    | -28,807    | -20,979    | -16,585    | -123,562   |
| 21 Mining                                                    | -6,445        | -9,268     | -7,979     | -5,844     | -4,646     | -34,182    |
| 22 Utilities                                                 | -9,084        | -12,973    | -11,126    | -8,110     | -6,415     | -47,708    |
| 23 Construction                                              | -92,036       | -132,009   | -112,238   | -81,020    | -63,473    | -480,776   |
| 31 Manufacturing                                             | -132,019      | -187,053   | -161,425   | -118,385   | -94,231    | -693,113   |
| 42 Wholesale                                                 | -63,856       | -90,836    | -78,087    | -57,075    | -45,274    | -335,128   |
| 44 Retail                                                    | -160,443      | -226,350   | -194,047   | -141,428   | -111,873   | -834,141   |
| 48 Transportation, Warehousing                               | -73,876       | -106,256   | -90,868    | -65,944    | -51,938    | -388,882   |
| 51 Information                                               | -32,103       | -46,062    | -40,275    | -29,888    | -24,075    | -172,403   |
| 52 Finance, Insurance                                        | -74,466       | -107,224   | -92,217    | -66,988    | -52,848    | -393,743   |
| 53 Real Estate, Rental, Leasing                              | -25,862       | -36,972    | -31,729    | -23,152    | -18,337    | -136,052   |
| 54 Professional, Scientific, Technical Services              | -140,203      | -203,063   | -175,704   | -128,655   | -102,334   | -749,959   |
| 55 Management of Companies, Enterprises                      | -27,251       | -38,945    | -33,739    | -24,851    | -19,867    | -144,653   |
| 56 Administrative Support, Waste Management, Remediation Ser | vices -97,055 | -138,550   | -120,598   | -89,174    | -71,570    | -516,947   |
| 61 Education                                                 | -164,429      | -233,937   | -198,224   | -142,747   | -111,571   | -850,908   |
| 62 Health Care, Social Assistance                            | -266,197      | -383,887   | -326,345   | -235,079   | -183,789   | -1,395,297 |
| 71 Arts, Entertainment, Recreation                           | -35,334       | -51,025    | -42,890    | -30,549    | -23,622    | -183,420   |
| 72 Accommodation, Food Services                              | -148,947      | -213,067   | -182,684   | -133,176   | -105,370   | -783,244   |
| 81 Other Services                                            | -62,293       | -88,610    | -75,904    | -55,281    | -43,696    | -325,784   |
| 92 Public Administration                                     | -6,920        | -10,514    | -8,662     | -5,778     | -4,182     | -36,056    |
| 91 National Defense                                          | -14,067       | -19,736    | -15,496    | -9,851     | -6,603     | -65,753    |
| Grand Total                                                  | -1,656,449    | -2,369,965 | -2,029,044 | -1,473,954 | -1,162,299 | -8,691,711 |