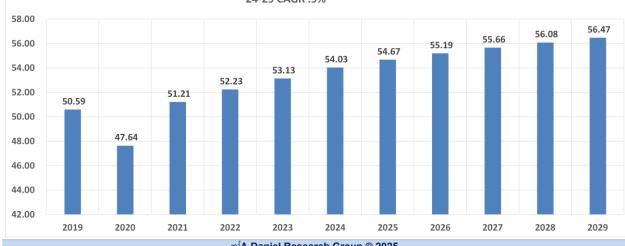

**Businesses by Company Size** 

| Sum of Data              |         |         |         |         |         | 24 - '29 |
|--------------------------|---------|---------|---------|---------|---------|----------|
| Size Code Size Class     | 2025    | 2026    | 2027    | 2028    | 2029    | Sum      |
| 101 Less than 5          | -40,740 | -57,910 | -49,568 | -36,113 | -28,589 | -212,920 |
| <b>102</b> 5 to 9        | -10,810 | -15,327 | -13,086 | -9,513  | -7,511  | -56,247  |
| <b>103</b> 10 to 19      | -6,677  | -9,395  | -7,957  | -5,741  | -4,504  | -34,274  |
| <b>104</b> 20 to 99      | -5,124  | -6,841  | -5,495  | -3,761  | -2,802  | -24,023  |
| <b>105</b> 100 to 499    | -864    | -1,154  | -930    | -641    | -484    | -4,073   |
| <b>106</b> 500 to 999    | -96     | -134    | -114    | -83     | -58     | -485     |
| <b>107</b> 1000 to 2499  | -54     | -75     | -65     | -46     | -36     | -276     |
| <b>108</b> 2500 to 4999  | -19     | -27     | -22     | -15     | -10     | -93      |
| <b>109</b> 5000 to 9999  | -6      | -17     | -12     | -5      | -7      | -47      |
| <b>110</b> 10000 or more | -10     | -14     | -13     | -5      | -2      | -44      |
| Grand Total              | -64,400 | -90,894 | -77,262 | -55,923 | -44,003 | -332,482 |