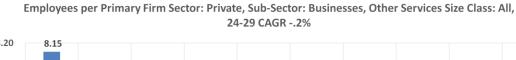

| 0.01    | 0.01    |                                         |        |
| Annual Payroll (1,000) per Employee |                | 47.9    | 50.3         | 53.0        | 55.8       | 58.7    | 61.8    | 13.98                                   |        |
| AGR                                 | 4.7%           | 5.5%    | 5.1%         | 5.3%        | 5.3%       | 5.3%    | 5.3%    | 5.3%                                    |        |
| Annual Change                       |                | 2.51    | 2.43         | 2.66        | 2.81       | 2.96    | 3.12    |                                         |        |
|                                     |                |         | ∞∫∆ Daniel R | esearch Gro | In @(2025) |         |         |                                         |        |







| Sector                              | Private             |                |              |             |            |           |           |          |        |
|-------------------------------------|---------------------|----------------|--------------|-------------|------------|-----------|-----------|----------|--------|
| Sub-Sector                          | Businesses          |                |              |             |            |           |           |          |        |
| Industry                            | Professional, Scien | tific. Technic | al Services  |             |            |           |           | Change   |        |
| Size Class                          | Total               |                |              |             |            |           |