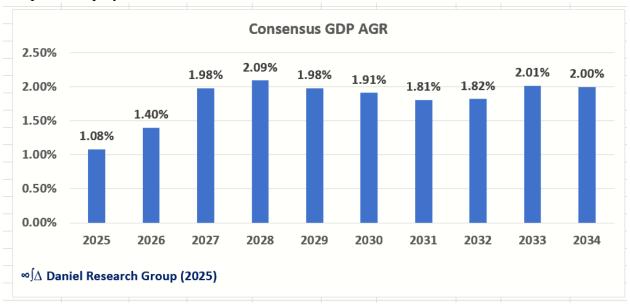

**The Current Tariff Forecast** – The CBO 10-Year employment forecast is replaced by a **DRG** computed Employment forecast based on the current GDP Consensus forecast.