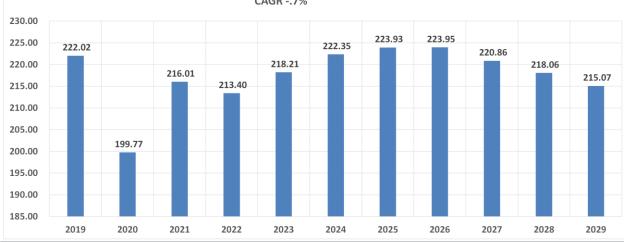

.9%    | 0.9%      |        |
| Annual Chan                        | ge              | 0.01       | 0.01         | 0.01        | 0.01       | 0.01    | 0.01    |           |        |
| Annual Payroll (1,000) per Employe | ee 63.2         | 66.5       | 69.3         | 72.6        | 76.3       | 80.2    | 84.3    | 17.85     |        |
| A                                  | GR 3.8%         | 5.2%       | 4.3%         | 4.8%        | 5.1%       | 5.1%    | 5.1%    | 5.0%      |        |
| Annual Chan                        | ge              | 3.28       | 2.85         | 3.30        | 3.69       | 3.90    | 4.12    | 35.500055 |        |
|                                    | -To             |            | ∞∫∆ Daniel R | search Grou | ID @(2025) |         |         |           |        |







## By Industry – Private Sector

| Sector                              | Private          |              |              |             |            |         |         |                                            |        |
|-------------------------------------|------------------|--------------|--------------|-------------|------------|---------|---------|--------------------------------------------|--------|
| Sub-Sector                          | Businesses       |              |              |             |            |         |         |                                            |        |
| Industry                            | Accommodation, F | ood Services |              |             |            |         |         | Change                                     |        |
| Siz