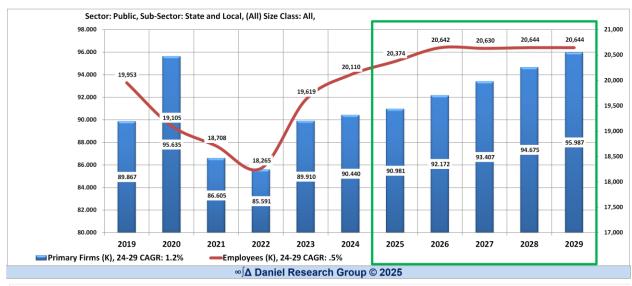

#### The Base Forecast – What might have been

| Sector                             | Total |           |           |              |              |            |           |           |          |        |
|------------------------------------|-------|-----------|-----------|--------------|--------------|------------|-----------|-----------|----------|--------|
| Sub-Sector                         | Total |           |           |              |              |            |           |           |          |        |
| ndustry                            | (AII) |           |           |              |              |            |           |           | Change   |        |
| Size Class                         | Total |           |           |              |              |            |           |           | CAGR     |        |
| Metric                             |       | 2023      | 2024      | 2025         | 2026         | 2027       | 2028      | 2029      | 24 - '29 | Trends |
| irms (K)                           | 1.0   | 6,985.705 | 7,073.543 | 7,162.427    | 7,287.152    | 7,343.228  | 7,416.252 | 7,511.408 | 437.865  |        |
| AGR                                |       | 2.3%      | 1.3%      | 1.3%         | 1.7%         | 0.8%       | 1.0%      | 1.3%      | 1.2%     |        |
| Annual Change                      |       |           | 87.838    | 88.884       | 124.725      | 56.076     | 73.024    | 95.156    |          |        |
| rimary Firms (K)                   |       | 6,344.946 | 6,336.567 | 6,336.487    | 6,367.288    | 6,336.149  | 6,315.273 | 6,307.871 | -28.696  | ^      |
| AGR                                |       | 0.9%      | -0.1%     | 0.0%         | 0.5%         | -0.5%      | -0.3%     | -0.1%     | -0.1%    | ~ \    |
| Annual Change                      |       |           | -8.379    | -0.080       | 30.801       | -31.139    | -20.876   | -7.402    |          |        |
| mployees (K)                       |       | 158,651   | 160,720   | 162,598      | 165,017      | 165,553    | 166,100   | 166,765   | 6,045    |        |
| AGR                                |       | 2.7%      | 1.3%      | 1.2%         | 1.5%         | 0.3%       | 0.3%      | 0.4%      | 0.6%     |        |
| Annual Change                      |       |           | 2,069     | 1,878        | 2,419        | 536        | 546       | 665       |          |        |
| stablishments (K)                  |       | 9,324.428 | 9,446.629 | 9,372.821    | 9,502.866    | 9,527.152  | 9,514.753 | 9,582.382 | 135.753  |        |
| AGR                                |       | 2.3%      | 1.3%      | -0.8%        | 1.4%         | 0.3%       | -0.1%     | 0.7%      | 0.6%     | ^      |
| Annual Change                      |       |           | 122.201   | -73.808      | 130.045      | 24.286     | -12.399   | 67.629    |          | / ~    |
| nnual Payroll (M)                  |       | 11,089    | 11,751    | 12,340       | 13,072       | 13,720     | 14,407    | 15,148    | 3,398    |        |
| AGR                                |       | 6.6%      | 6.0%      | 5.0%         | 5.9%         | 5.0%       | 5.0%      | 5.1%      | 5.3%     |        |
| Annual Change                      |       |           | 662       | 589          | 733          | 647        | 687       | 741       |          |        |
| mployees per Primary Firm          |       | 25.0      | 25.4      | 25.7         | 25.9         | 26.1       | 26.3      | 26.4      | 1.07     |        |
| AGR                                |       | 1.7%      | 1.4%      | 1.2%         | 1.0%         | 0.8%       | 0.7%      | 0.5%      | 0.7%     |        |
| Annual Change                      |       |           | 0.36      | 0.30         | 0.26         | 0.21       | 0.17      | 0.14      |          |        |
| stablishments per Primary Firm     |       | 1.47      | 1.49      | 1.48         | 1.49         | 1.50       | 1.51      | 1.52      | 0.028    |        |
| AGR                                |       | 1.3%      | 1.4%      | -0.8%        | 0.9%         | 0.7%       | 0.2%      | 0.8%      | 0.7%     | ^      |
| Annual Change                      |       |           | 0.02      | -0.01        | 0.01         | 0.01       | 0.00      | 0.01      |          | /~     |
| nnual Payroll (1,000) per Employee |       | 69.9      | 73.1      | 75.9         | 79.2         | 82.9       | 86.7      | 90.8      | 17.72    |        |
| AGR                                |       | 3.8%      | 4.6%      | 3.8%         | 4.4%         | 4.6%       | 4.7%      | 4.7%      | 4.6%     |        |
| Annual Change                      |       |           | 3.22      | 2.78         | 3.33         | 3.65       | 3.87      | 4.10      |          |        |
|                                    |       |           |           | ∞∫∧ Daniel R | Research Gro | up ©(2025) |           |           | · ·      |        |

#### The Tariff Forecast – Most likely given current conditions and assumptions

| Sector                            | Total |           |                    |                   |               |                    |                  |                  |          |        |
|-----------------------------------|-------|-----------|--------------------|-------------------|---------------|--------------------|------------------|------------------|----------|--------|
| Sub-Sector                        | Total |           |                    |                   |               |                    |                  |                  |          |        |
| ndustry                           | (AII) |           |                    |                   |               |                    |                  |                  | Change   |        |
| Size Class                        | Total |           |                    |                   |               |                    |                  | -                | CAGR     |        |
| Metric                            | Total | 2023      | 2024               | 2025              | 2026          | 2027               | 2028             | 2029             | 24 - '29 | Trends |
|                                   |       |           |                    |                   |               |                    |                  |                  |          | Trenas |
| Firms (K)                         | _     | 6,985.705 | 7,073.543          | 7,088.988         | 7,182.108     | 7,252.420          | 7,349.220        | 7,457.521        | 383.978  |        |
| AG                                |       | 2.3%      | 1.3%               | 0.2%              | 1.3%          | 1.0%               | 1.3%             | 1.5%             | 1.3%     |        |
| Annual Chang                      | je    | 0.244.040 | 87.838             | 15.445            | 93.120        | 70.312             | 96.800           | 108.301          | 72.000   |        |
| Primary Firms (K)                 |       | 6,344.946 | 6,336.567<br>-0.1% | 6,272.087         | 6,276.394     | 6,258.887          | 6,259.350        | 6,263.868        | -72.699  |        |
|                                   |       | 0.9%      |                    | -1.0%             | 0.1%          | -0.3%              | 0.0%             | 0.1%             | 0.0%     |        |
| Annual Chang                      | je    | 4E0 CE1   | -8.379             | -64.480           | 4.307         | -17.507<br>163.524 | 0.463<br>164.626 | 4.518<br>165.603 | 4,883    | _      |
| Employees (K)                     | _     | 158,651   | 160,720            | 160,942           | 162,647       |                    | 0.7%             |                  |          |        |
|                                   | 866   | 2.7%      | 1.3%<br>2,069      | 0.1%<br>222       | 1.1%<br>1.705 | 0.5%<br>877        | 1,101            | 0.6%<br>977      | 0.7%     |        |
| Annual Chang<br>stablishments (K) | je    | 9,324,428 | 9,446.629          | 9,280.894         | 9,362,275     | 9,404.458          | 9,426.339        | 9,510.694        | 64.065   | /      |
| establishments (K)                | D     | 2.3%      | 1.3%               | 9,280.894         | 0.9%          | 0.5%               | 0.2%             | 0.9%             | 0.6%     | 1      |
| Annual Chang                      |       | 2.3%      | 122.201            | -1.8%<br>-165.735 | 81.381        | 42.183             | 21.881           | 84.355           | 0.6%     |        |
| nnual Payroll (M)                 | je    | 11,089    | 11,751             | 12,215            | 12,885        | 13,552             | 14,280           | 15,044           | 3,293    |        |
| AG                                | D     | 6.6%      | 6.0%               | 3.9%              | 5.5%          | 5.2%               | 5.4%             | 5.3%             | 5.3%     |        |
| Annual Chang                      |       | 0.0%      | 662                | 464               | 670           | 667                | 728              | 764              | 5.5%     |        |
| mployees per Primary Firm         | le    | 25.0      | 25.4               | 25.7              | 25.9          | 26.1               | 26.3             | 26.4             | 1.07     |        |
| AG                                | P     | 1.7%      | 1.4%               | 1.2%              | 1.0%          | 0.8%               | 0.7%             | 0.5%             | 0.7%     |        |
| Annual Chang                      |       | 1.1/0     | 0.36               | 0.30              | 0.25          | 0.0%               | 0.17             | 0.14             | 0.7%     |        |
| Stablishments per Primary Firm    | je    | 1.47      | 1.49               | 1.48              | 1.49          | 1.50               | 1.51             | 1.52             | 0.028    |        |
| AG                                | R     | 1.3%      | 1.4%               | -0.7%             | 0.8%          | 0.7%               | 0.2%             | 0.8%             | 0.6%     |        |
| Annual Chang                      |       | 1.576     | 0.02               | -0.01             | 0.01          | 0.01               | 0.00             | 0.01             | 0.070    | ~      |
| nnual Payroll (1,000) per Employe |       | 69.9      | 73.1               | 75.9              | 79.2          | 82.9               | 86.7             | 90.8             | 17.73    |        |
| AG                                |       | 3.8%      | 4.6%               | 3.8%              | 4.4%          | 4.6%               | 4.7%             | 4.7%             | 4.6%     |        |
| Annual Chang                      | 100   | 3.076     | 3.22               | 2.78              | 3.33          | 3.65               | 3.87             | 4.10             | 4.078    |        |
| Annual Chang                      | je.   |           | 3.22               | ∞∫∆ Daniel F      |               |                    | 3.07             | 4.10             |          |        |

#### **The Mass Deportation Forecast** – Highly Unlikely

| Sector                              | Total |           |           |              |              |             |           |           |          |        |
|-------------------------------------|-------|-----------|-----------|--------------|--------------|-------------|-----------|-----------|----------|--------|
| Sub-Sector                          | Total |           |           |              |              |             |           |           |          |        |
| Industry                            | (AII) |           |           |              |              |             |           |           | Change   |        |
| Size Class                          | Total |           |           |              |              |             |           |           | CAGR     |        |
| Metric                              |       | 2023      | 2024      | 2025         | 2026         | 2027        | 2028      | 2029      | 24 - '29 | Trends |
| Firms (K)                           |       | 6,985.705 | 7,073.543 | 6,693.386    | 6,599.678    | 6,718.642   | 6,854.952 | 7,006.557 | -66.986  | 1      |
| AGR                                 |       | 2.3%      | 1.3%      | -5.4%        | -1.4%        | 1.8%        | 2.0%      | 2.2%      | 1.1%     | \      |
| Annual Change                       |       |           | 87.838    | -380.157     | -93.708      | 118.964     | 136.310   | 151.605   |          |        |
| Primary Firms (K)                   |       | 6,344.946 | 6,336.567 | 5,923.784    | 5,770.180    | 5,802.755   | 5,845.191 | 5,894.635 | -441.932 |        |
| AGR                                 |       | 0.9%      | -0.1%     | -6.5%        | -2.6%        | 0.6%        | 0.7%      | 0.8%      | -0.1%    |        |
| Annual Change                       |       |           | -8.379    | -412.783     | -153.604     | 32.575      | 42.436    | 49.444    |          |        |
| Employees (K)                       |       | 158,651   | 160,720   | 154,220      | 152,746      | 153,519     | 154,307   | 155,046   | -5,674   | 1      |
| AGR                                 |       | 2.7%      | 1.3%      | -4.0%        | -1.0%        | 0.5%        | 0.5%      | 0.5%      | 0.1%     |        |
| Annual Change                       |       | 0         | 2,069     | -6,501       | -1,474       | 773         | 788       | 739       |          |        |
| Establishments (K)                  |       | 9,324.428 | 9,446.629 | 8,809.897    | 8,672.042    | 8,744.865   | 8,805.243 | 8,910.547 | -536.082 | 1      |
| AGR                                 |       | 2.3%      | 1.3%      | -6.7%        | -1.6%        | 0.8%        | 0.7%      | 1.2%      | 0.3%     | 1      |
| Annual Change                       |       |           | 122.201   | -636.732     | -137.855     | 72.823      | 60.378    | 105.304   | ,        |        |
| Annual Payroll (M)                  |       | 11,089    | 11,751    | 11,727       | 12,137       | 12,749      | 13,399    | 14,084    | 2,334    |        |
| AGR                                 |       | 6.6%      | 6.0%      | -0.2%        | 3.5%         | 5.0%        | 5.1%      | 5.1%      | 4.7%     |        |
| Annual Change                       |       |           | 662       | -23          | 409          | 612         | 650       | 686       |          |        |
| Employees per Primary Firm          |       | 25.0      | 25.4      | 26.0         | 26.5         | 26.5        | 26.4      | 26.3      | 0.94     |        |
| AGR                                 |       | 1.7%      | 1.4%      | 2.6%         | 1.7%         | -0.1%       | -0.2%     | -0.4%     | 0.3%     |        |
| Annual Change                       |       |           | 0.36      | 0.67         | 0.44         | -0.02       | -0.06     | -0.10     |          | /      |
| Establishments per Primary Firm     |       | 1.47      | 1.49      | 1.49         | 1.50         | 1.51        | 1.51      | 1.51      | 0.021    |        |
| AGR                                 |       | 1.3%      | 1.4%      | -0.2%        | 1.1%         | 0.3%        | 0.0%      | 0.3%      | 0.4%     | ~      |
| Annual Change                       |       |           | 0.02      | 0.00         | 0.02         | 0.00        | 0.00      | 0.01      |          | /      |
| Annual Payroll (1,000) per Employee |       | 69.9      | 73.1      | 76.0         | 79.5         | 83.0        | 86.8      | 90.8      | 17.73    |        |
| AGR                                 |       | 3.8%      | 4.6%      | 4.0%         | 4.5%         | 4.5%        | 4.6%      | 4.6%      | 4.5%     |        |
| Annual Change                       |       |           | 3.22      | 2.93         | 3.41         | 3.59        | 3.79      | 4.01      |          |        |
|                                     |       |           |           | ∞∫∆ Daniel F | Research Gro | oup ©(2025) |           |           |          |        |