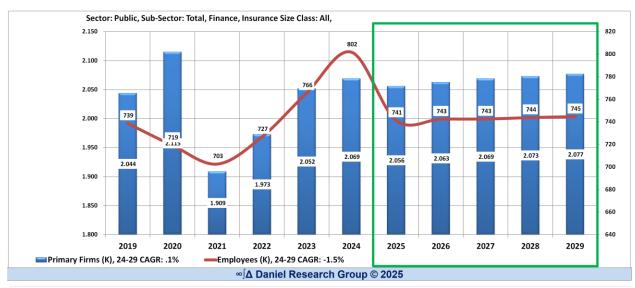

#### The Base Forecast – What might have been

| Sector                             | Total |           |           |              |              |            |           |           |          |        |
|------------------------------------|-------|-----------|-----------|--------------|--------------|------------|-----------|-----------|----------|--------|
| Sub-Sector                         | Total |           |           |              |              |            |           |           |          |        |
| ndustry                            | (AII) |           |           |              |              |            |           |           | Change   |        |
| Size Class                         | Total |           |           |              |              |            |           |           | CAGR     |        |
| Metric                             |       | 2023      | 2024      | 2025         | 2026         | 2027       | 2028      | 2029      | 24 - '29 | Trends |
| irms (K)                           | 1.0   | 6,985.705 | 7,073.543 | 7,162.427    | 7,287.152    | 7,343.228  | 7,416.252 | 7,511.408 | 437.865  |        |
| AGR                                |       | 2.3%      | 1.3%      | 1.3%         | 1.7%         | 0.8%       | 1.0%      | 1.3%      | 1.2%     |        |
| Annual Change                      |       |           | 87.838    | 88.884       | 124.725      | 56.076     | 73.024    | 95.156    |          |        |
| rimary Firms (K)                   |       | 6,344.946 | 6,336.567 | 6,336.487    | 6,367.288    | 6,336.149  | 6,315.273 | 6,307.871 | -28.696  | ^      |
| AGR                                |       | 0.9%      | -0.1%     | 0.0%         | 0.5%         | -0.5%      | -0.3%     | -0.1%     | -0.1%    | ~ \    |
| Annual Change                      |       |           | -8.379    | -0.080       | 30.801       | -31.139    | -20.876   | -7.402    |          |        |
| mployees (K)                       |       | 158,651   | 160,720   | 162,598      | 165,017      | 165,553    | 166,100   | 166,765   | 6,045    |        |
| AGR                                |       | 2.7%      | 1.3%      | 1.2%         | 1.5%         | 0.3%       | 0.3%      | 0.4%      | 0.6%     |        |
| Annual Change                      |       |           | 2,069     | 1,878        | 2,419        | 536        | 546       | 665       |          |        |
| stablishments (K)                  |       | 9,324.428 | 9,446.629 | 9,372.821    | 9,502.866    | 9,527.152  | 9,514.753 | 9,582.382 | 135.753  |        |
| AGR                                |       | 2.3%      | 1.3%      | -0.8%        | 1.4%         | 0.3%       | -0.1%     | 0.7%      | 0.6%     | ^      |
| Annual Change                      |       |           | 122.201   | -73.808      | 130.045      | 24.286     | -12.399   | 67.629    |          | / ~    |
| nnual Payroll (M)                  |       | 11,089    | 11,751    | 12,340       | 13,072       | 13,720     | 14,407    | 15,148    | 3,398    |        |
| AGR                                |       | 6.6%      | 6.0%      | 5.0%         | 5.9%         | 5.0%       | 5.0%      | 5.1%      | 5.3%     |        |
| Annual Change                      |       |           | 662       | 589          | 733          | 647        | 687       | 741       |          |        |
| mployees per Primary Firm          |       | 25.0      | 25.4      | 25.7         | 25.9         | 26.1       | 26.3      | 26.4      | 1.07     |        |
| AGR                                |       | 1.7%      | 1.4%      | 1.2%         | 1.0%         | 0.8%       | 0.7%      | 0.5%      | 0.7%     |        |
| Annual Change                      |       |           | 0.36      | 0.30         | 0.26         | 0.21       | 0.17      | 0.14      |          |        |
| stablishments per Primary Firm     |       | 1.47      | 1.49      | 1.48         | 1.49         | 1.50       | 1.51      | 1.52      | 0.028    |        |
| AGR                                |       | 1.3%      | 1.4%      | -0.8%        | 0.9%         | 0.7%       | 0.2%      | 0.8%      | 0.7%     | ^      |
| Annual Change                      |       |           | 0.02      | -0.01        | 0.01         | 0.01       | 0.00      | 0.01      |          | /~     |
| nnual Payroll (1,000) per Employee |       | 69.9      | 73.1      | 75.9         | 79.2         | 82.9       | 86.7      | 90.8      | 17.72    |        |
| AGR                                |       | 3.8%      | 4.6%      | 3.8%         | 4.4%         | 4.6%       | 4.7%      | 4.7%      | 4.6%     |        |
| Annual Change                      |       |           | 3.22      | 2.78         | 3.33         | 3.65       | 3.87      | 4.10      |          |        |
|                                    |       |           |           | ∞∫∧ Daniel R | Research Gro | up ©(2025) |           |           | · ·      |        |

#### The Tariff Forecast – Most likely given current conditions and assumptions

| Sector                            | Total |           |                    |                   |               |                    |                  |                  |          |        |
|-----------------------------------|-------|-----------|--------------------|-------------------|---------------|--------------------|------------------|------------------|----------|--------|
| Sub-Sector                        | Total |           |                    |                   |               |                    |                  |                  |          |        |
| ndustry                           | (AII) |           |                    |                   |               |                    |                  |                  | Change   |        |
| Size Class                        | Total |           |                    |                   |               |                    |                  | -                | CAGR     |        |
| Metric                            | Total | 2023      | 2024               | 2025              | 2026          | 2027               | 2028             | 2029             | 24 - '29 | Trends |
|                                   |       |           |                    |                   |               |                    |                  |                  |          | Trenas |
| Firms (K)                         | _     | 6,985.705 | 7,073.543          | 7,088.988         | 7,182.108     | 7,252.420          | 7,349.220        | 7,457.521        | 383.978  |        |
| AG                                |       | 2.3%      | 1.3%               | 0.2%              | 1.3%          | 1.0%               | 1.3%             | 1.5%             | 1.3%     |        |
| Annual Chang                      | je    | 0.244.040 | 87.838             | 15.445            | 93.120        | 70.312             | 96.800           | 108.301          | 72.000   |        |
| Primary Firms (K)                 |       | 6,344.946 | 6,336.567<br>-0.1% | 6,272.087         | 6,276.394     | 6,258.887          | 6,259.350        | 6,263.868        | -72.699  |        |
|                                   |       | 0.9%      |                    | -1.0%             | 0.1%          | -0.3%              | 0.0%             | 0.1%             | 0.0%     |        |
| Annual Chang                      | je    | 4E0 CE1   | -8.379             | -64.480           | 4.307         | -17.507<br>163.524 | 0.463<br>164.626 | 4.518<br>165.603 | 4,883    | _      |
| Employees (K)                     | _     | 158,651   | 160,720            | 160,942           | 162,647       |                    | 0.7%             |                  |          |        |
|                                   | 866   | 2.7%      | 1.3%<br>2,069      | 0.1%<br>222       | 1.1%<br>1.705 | 0.5%<br>877        | 1,101            | 0.6%<br>977      | 0.7%     |        |
| Annual Chang<br>stablishments (K) | je    | 9,324,428 | 9,446.629          | 9,280.894         | 9,362,275     | 9,404.458          | 9,426.339        | 9,510.694        | 64.065   | /      |
| establishments (K)                | D     | 2.3%      | 1.3%               | 9,280.894         | 0.9%          | 0.5%               | 0.2%             | 0.9%             | 0.6%     | 1      |
| Annual Chang                      |       | 2.3%      | 122.201            | -1.8%<br>-165.735 | 81.381        | 42.183             | 21.881           | 84.355           | 0.6%     |        |
| nnual Payroll (M)                 | je    | 11,089    | 11,751             | 12,215            | 12,885        | 13,552             | 14,280           | 15,044           | 3,293    |        |
| AG                                | D     | 6.6%      | 6.0%               | 3.9%              | 5.5%          | 5.2%               | 5.4%             | 5.3%             | 5.3%     |        |
| Annual Chang                      |       | 0.0%      | 662                | 464               | 670           | 667                | 728              | 764              | 5.5%     |        |
| mployees per Primary Firm         | le    | 25.0      | 25.4               | 25.7              | 25.9          | 26.1               | 26.3             | 26.4             | 1.07     |        |
| AG                                | P     | 1.7%      | 1.4%               | 1.2%              | 1.0%          | 0.8%               | 0.7%             | 0.5%             | 0.7%     |        |
| Annual Chang                      |       | 1.1/0     | 0.36               | 0.30              | 0.25          | 0.0%               | 0.17             | 0.14             | 0.7%     |        |
| Stablishments per Primary Firm    | je    | 1.47      | 1.49               | 1.48              | 1.49          | 1.50               | 1.51             | 1.52             | 0.028    |        |
| AG                                | R     | 1.3%      | 1.4%               | -0.7%             | 0.8%          | 0.7%               | 0.2%             | 0.8%             | 0.6%     |        |
| Annual Chang                      |       | 1.576     | 0.02               | -0.01             | 0.01          | 0.01               | 0.00             | 0.01             | 0.070    | ~      |
| nnual Payroll (1,000) per Employe |       | 69.9      | 73.1               | 75.9              | 79.2          | 82.9               | 86.7             | 90.8             | 17.73    |        |
| AG                                |       | 3.8%      | 4.6%               | 3.8%              | 4.4%          | 4.6%               | 4.7%             | 4.7%             | 4.6%     |        |
| Annual Chang                      | 100   | 3.076     | 3.22               | 2.78              | 3.33          | 3.65               | 3.87             | 4.10             | 4.078    |        |
| Annual Chang                      | je.   |           | 3.22               | ∞∫∆ Daniel F      |               |                    | 3.07             | 4.10             |          |        |