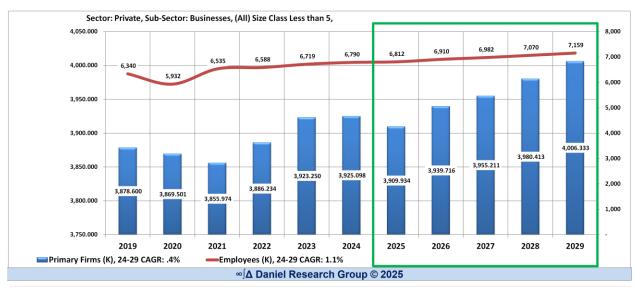

#### The Base Forecast – What might have been

| Sector                             | Total |           |           |              |              |            |           |           |          |        |
|------------------------------------|-------|-----------|-----------|--------------|--------------|------------|-----------|-----------|----------|--------|
| Sub-Sector                         | Total |           |           |              |              |            |           |           |          |        |
| ndustry                            | (AII) |           |           |              |              |            |           |           | Change   |        |
| Size Class                         | Total |           |           |              |              |            |           |           | CAGR     |        |
| Metric                             |       | 2023      | 2024      | 2025         | 2026         | 2027       | 2028      | 2029      | 24 - '29 | Trends |
| irms (K)                           | 1.0   | 6,985.705 | 7,073.543 | 7,162.427    | 7,287.152    | 7,343.228  | 7,416.252 | 7,511.408 | 437.865  |        |
| AGR                                |       | 2.3%      | 1.3%      | 1.3%         | 1.7%         | 0.8%       | 1.0%      | 1.3%      | 1.2%     |        |
| Annual Change                      |       |           | 87.838    | 88.884       | 124.725      | 56.076     | 73.024    | 95.156    |          |        |
| rimary Firms (K)                   |       | 6,344.946 | 6,336.567 | 6,336.487    | 6,367.288    | 6,336.149  | 6,315.273 | 6,307.871 | -28.696  | ^      |
| AGR                                |       | 0.9%      | -0.1%     | 0.0%         | 0.5%         | -0.5%      | -0.3%     | -0.1%     | -0.1%    | ~ \    |
| Annual Change                      |       |           | -8.379    | -0.080       | 30.801       | -31.139    | -20.876   | -7.402    |          |        |
| mployees (K)                       |       | 158,651   | 160,720   | 162,598      | 165,017      | 165,553    | 166,100   | 166,765   | 6,045    |        |
| AGR                                |       | 2.7%      | 1.3%      | 1.2%         | 1.5%         | 0.3%       | 0.3%      | 0.4%      | 0.6%     |        |
| Annual Change                      |       |           | 2,069     | 1,878        | 2,419        | 536        | 546       | 665       |          |        |
| stablishments (K)                  |       | 9,324.428 | 9,446.629 | 9,372.821    | 9,502.866    | 9,527.152  | 9,514.753 | 9,582.382 | 135.753  |        |
| AGR                                |       | 2.3%      | 1.3%      | -0.8%        | 1.4%         | 0.3%       | -0.1%     | 0.7%      | 0.6%     | ^      |
| Annual Change                      |       |           | 122.201   | -73.808      | 130.045      | 24.286     | -12.399   | 67.629    |          | / ~    |
| nnual Payroll (M)                  |       | 11,089    | 11,751    | 12,340       | 13,072       | 13,720     | 14,407    | 15,148    | 3,398    |        |
| AGR                                |       | 6.6%      | 6.0%      | 5.0%         | 5.9%         | 5.0%       | 5.0%      | 5.1%      | 5.3%     |        |
| Annual Change                      |       |           | 662       | 589          | 733          | 647        | 687       | 741       |          |        |
| mployees per Primary Firm          |       | 25.0      | 25.4      | 25.7         | 25.9         | 26.1       | 26.3      | 26.4      | 1.07     |        |
| AGR                                |       | 1.7%      | 1.4%      | 1.2%         | 1.0%         | 0.8%       | 0.7%      | 0.5%      | 0.7%     |        |
| Annual Change                      |       |           | 0.36      | 0.30         | 0.26         | 0.21       | 0.17      | 0.14      |          |        |
| stablishments per Primary Firm     |       | 1.47      | 1.49      | 1.48         | 1.49         | 1.50       | 1.51      | 1.52      | 0.028    |        |
| AGR                                |       | 1.3%      | 1.4%      | -0.8%        | 0.9%         | 0.7%       | 0.2%      | 0.8%      | 0.7%     | ^      |
| Annual Change                      |       |           | 0.02      | -0.01        | 0.01         | 0.01       | 0.00      | 0.01      |          | /~     |
| nnual Payroll (1,000) per Employee |       | 69.9      | 73.1      | 75.9         | 79.2         | 82.9       | 86.7      | 90.8      | 17.72    |        |
| AGR                                |       | 3.8%      | 4.6%      | 3.8%         | 4.4%         | 4.6%       | 4.7%      | 4.7%      | 4.6%     |        |
| Annual Change                      |       |           | 3.22      | 2.78         | 3.33         | 3.65       | 3.87      | 4.10      |          |        |
|                                    |       |           |           | ∞∫∧ Daniel R | Research Gro | up ©(2025) |           |           | · ·      |        |

#### The Tariff Forecast – Most likely given current conditions and assumptions

| Sector                            | Total |           |                    |                   |               |                    |                  |                  |          |        |
|-----------------------------------|-------|-----------|--------------------|-------------------|---------------|--------------------|------------------|------------------|----------|--------|
| Sub-Sector                        | Total |           |                    |                   |               |                    |                  |                  |          |        |
| ndustry                           | (AII) |           |                    |                   |               |                    |                  |                  | Change   |        |
| Size Class                        | Total |           |                    |                   |               |                    |                  | -                | CAGR     |        |
| Metric                            | Total | 2023      | 2024               | 2025              | 2026          | 2027               | 2028             | 2029             | 24 - '29 | Trends |
|                                   |       |           |                    |                   |               |                    |                  |                  |          | Trenas |
| Firms (K)                         | _     | 6,985.705 | 7,073.543          | 7,088.988         | 7,182.108     | 7,252.420          | 7,349.220        | 7,457.521        | 383.978  |        |
| AG                                |       | 2.3%      | 1.3%               | 0.2%              | 1.3%          | 1.0%               | 1.3%             | 1.5%             | 1.3%     |        |
| Annual Chang                      | je    | 0.244.040 | 87.838             | 15.445            | 93.120        | 70.312             | 96.800           | 108.301          | 72.000   |        |
| Primary Firms (K)                 |       | 6,344.946 | 6,336.567<br>-0.1% | 6,272.087         | 6,276.394     | 6,258.887          | 6,259.350        | 6,263.868        | -72.699  |        |
|                                   |       | 0.9%      |                    | -1.0%             | 0.1%          | -0.3%              | 0.0%             | 0.1%             | 0.0%     |        |
| Annual Chang                      | je    | 4E0 CE1   | -8.379             | -64.480           | 4.307         | -17.507<br>163.524 | 0.463<br>164.626 | 4.518<br>165.603 | 4,883    | _      |
| Employees (K)                     | _     | 158,651   | 160,720            | 160,942           | 162,647       |                    | 0.7%             |                  |          |        |
|                                   | 866   | 2.7%      | 1.3%<br>2,069      | 0.1%<br>222       | 1.1%<br>1.705 | 0.5%<br>877        | 1,101            | 0.6%<br>977      | 0.7%     |        |
| Annual Chang<br>stablishments (K) | je    | 9,324,428 | 9,446.629          | 9,280.894         | 9,362,275     | 9,404.458          | 9,426.339        | 9,510.694        | 64.065   | /      |
| establishments (K)                | D     | 2.3%      | 1.3%               | 9,280.894         | 0.9%          | 0.5%               | 0.2%             | 0.9%             | 0.6%     | 1      |
| Annual Chang                      |       | 2.3%      | 122.201            | -1.8%<br>-165.735 | 81.381        | 42.183             | 21.881           | 84.355           | 0.6%     |        |
| nnual Payroll (M)                 | je    | 11,089    | 11,751             | 12,215            | 12,885        | 13,552             | 14,280           | 15,044           | 3,293    |        |
| AG                                | D     | 6.6%      | 6.0%               | 3.9%              | 5.5%          | 5.2%               | 5.4%             | 5.3%             | 5.3%     |        |
| Annual Chang                      |       | 0.0%      | 662                | 464               | 670           | 667                | 728              | 764              | 5.5%     |        |
| mployees per Primary Firm         | le    | 25.0      | 25.4               | 25.7              | 25.9          | 26.1               | 26.3             | 26.4             | 1.07     |        |
| AG                                | P     | 1.7%      | 1.4%               | 1.2%              | 1.0%          | 0.8%               | 0.7%             | 0.5%             | 0.7%     |        |
| Annual Chang                      |       | 1.1/0     | 0.36               | 0.30              | 0.25          | 0.0%               | 0.17             | 0.14             | 0.7%     |        |
| Stablishments per Primary Firm    | je    | 1.47      | 1.49               | 1.48              | 1.49          | 1.50               | 1.51             | 1.52             | 0.028    |        |
| AG                                | R     | 1.3%      | 1.4%               | -0.7%             | 0.8%          | 0.7%               | 0.2%             | 0.8%             | 0.6%     |        |
| Annual Chang                      |       | 1.576     | 0.02               | -0.01             | 0.01          | 0.01               | 0.00             | 0.01             | 0.070    | ~      |
| nnual Payroll (1,000) per Employe |       | 69.9      | 73.1               | 75.9              | 79.2          | 82.9               | 86.7             | 90.8             | 17.73    |        |
| AG                                |       | 3.8%      | 4.6%               | 3.8%              | 4.4%          | 4.6%               | 4.7%             | 4.7%             | 4.6%     |        |
| Annual Chang                      | 100   | 3.076     | 3.22               | 2.78              | 3.33          | 3.65               | 3.87             | 4.10             | 4.078    |        |
| Annual Chang                      | je.   |           | 3.22               | ∞∫∆ Daniel F      |               |                    | 3.07             | 4.10             |          |        |