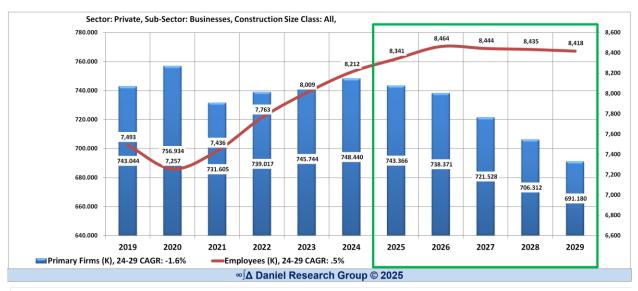

#### The Base Forecast – What might have been

| Sector                             | Total |           |           |              |              |            |           |           |          |        |
|------------------------------------|-------|-----------|-----------|--------------|--------------|------------|-----------|-----------|----------|--------|
| Sub-Sector                         | Total |           |           |              |              |            |           |           |          |        |
| ndustry                            | (AII) |           |           |              |              |            |           |           | Change   |        |
| Size Class                         | Total |           |           |              |              |            |           |           | CAGR     |        |
| Metric                             |       | 2023      | 2024      | 2025         | 2026         | 2027       | 2028      | 2029      | 24 - '29 | Trends |
| irms (K)                           | 1.0   | 6,985.705 | 7,073.543 | 7,162.427    | 7,287.152    | 7,343.228  | 7,416.252 | 7,511.408 | 437.865  |        |
| AGR                                |       | 2.3%      | 1.3%      | 1.3%         | 1.7%         | 0.8%       | 1.0%      | 1.3%      | 1.2%     |        |
| Annual Change                      |       |           | 87.838    | 88.884       | 124.725      | 56.076     | 73.024    | 95.156    |          |        |
| rimary Firms (K)                   |       | 6,344.946 | 6,336.567 | 6,336.487    | 6,367.288    | 6,336.149  | 6,315.273 | 6,307.871 | -28.696  | ^      |
| AGR                                |       | 0.9%      | -0.1%     | 0.0%         | 0.5%         | -0.5%      | -0.3%     | -0.1%     | -0.1%    | ~ \    |
| Annual Change                      |       |           | -8.379    | -0.080       | 30.801       | -31.139    | -20.876   | -7.402    |          |        |
| mployees (K)                       |       | 158,651   | 160,720   | 162,598      | 165,017      | 165,553    | 166,100   | 166,765   | 6,045    |        |
| AGR                                |       | 2.7%      | 1.3%      | 1.2%         | 1.5%         | 0.3%       | 0.3%      | 0.4%      | 0.6%     |        |
| Annual Change                      |       |           | 2,069     | 1,878        | 2,419        | 536        | 546       | 665       |          |        |
| stablishments (K)                  |       | 9,324.428 | 9,446.629 | 9,372.821    | 9,502.866    | 9,527.152  | 9,514.753 | 9,582.382 | 135.753  |        |
| AGR                                |       | 2.3%      | 1.3%      | -0.8%        | 1.4%         | 0.3%       | -0.1%     | 0.7%      | 0.6%     | ^      |
| Annual Change                      |       |           | 122.201   | -73.808      | 130.045      | 24.286     | -12.399   | 67.629    |          | / ~    |
| nnual Payroll (M)                  |       | 11,089    | 11,751    | 12,340       | 13,072       | 13,720     | 14,407    | 15,148    | 3,398    |        |
| AGR                                |       | 6.6%      | 6.0%      | 5.0%         | 5.9%         | 5.0%       | 5.0%      | 5.1%      | 5.3%     |        |
| Annual Change                      |       |           | 662       | 589          | 733          | 647        | 687       | 741       |          |        |
| mployees per Primary Firm          |       | 25.0      | 25.4      | 25.7         | 25.9         | 26.1       | 26.3      | 26.4      | 1.07     |        |
| AGR                                |       | 1.7%      | 1.4%      | 1.2%         | 1.0%         | 0.8%       | 0.7%      | 0.5%      | 0.7%     |        |
| Annual Change                      |       |           | 0.36      | 0.30         | 0.26         | 0.21       | 0.17      | 0.14      |          |        |
| stablishments per Primary Firm     |       | 1.47      | 1.49      | 1.48         | 1.49         | 1.50       | 1.51      | 1.52      | 0.028    |        |
| AGR                                |       | 1.3%      | 1.4%      | -0.8%        | 0.9%         | 0.7%       | 0.2%      | 0.8%      | 0.7%     | ^      |
| Annual Change                      |       |           | 0.02      | -0.01        | 0.01         | 0.01       | 0.00      | 0.01      |          | /~     |
| nnual Payroll (1,000) per Employee |       | 69.9      | 73.1      | 75.9         | 79.2         | 82.9       | 86.7      | 90.8      | 17.72    |        |
| AGR                                |       | 3.8%      | 4.6%      | 3.8%         | 4.4%         | 4.6%       | 4.7%      | 4.7%      | 4.6%     |        |
| Annual Change                      |       |           | 3.22      | 2.78         | 3.33         | 3.65       | 3.87      | 4.10      |          |        |
|                                    |       |           |           | ∞∫∧ Daniel R | Research Gro | up ©(2025) |           |           | · ·      |        |

#### The Tariff Forecast – Most likely given current conditions and assumptions

| Sector                            | Total |           |                    |                   |               |                    |                  |                  |          |        |
|-----------------------------------|-------|-----------|--------------------|-------------------|---------------|--------------------|------------------|------------------|----------|--------|
| Sub-Sector                        | Total |           |                    |                   |               |                    |                  |                  |          |        |
| ndustry                           | (AII) |           |                    |                   |               |                    |                  |                  | Change   |        |
| Size Class                        | Total |           |                    |                   |               |                    |                  | -                | CAGR     |        |
| Metric                            | Total | 2023      | 2024               | 2025              | 2026          | 2027               | 2028             | 2029             | 24 - '29 | Trends |
|                                   |       |           |                    |                   |               |                    |                  |                  |          | Trenas |
| Firms (K)                         | _     | 6,985.705 | 7,073.543          | 7,088.988         | 7,182.108     | 7,252.420          | 7,349.220        | 7,457.521        | 383.978  |        |
| AG                                |       | 2.3%      | 1.3%               | 0.2%              | 1.3%          | 1.0%               | 1.3%             | 1.5%             | 1.3%     |        |
| Annual Chang                      | je    | 0.244.040 | 87.838             | 15.445            | 93.120        | 70.312             | 96.800           | 108.301          | 72.000   |        |
| Primary Firms (K)                 |       | 6,344.946 | 6,336.567<br>-0.1% | 6,272.087         | 6,276.394     | 6,258.887          | 6,259.350        | 6,263.868        | -72.699  |        |
|                                   |       | 0.9%      |                    | -1.0%             | 0.1%          | -0.3%              | 0.0%             | 0.1%             | 0.0%     |        |
| Annual Chang                      | je    | 4E0 CE1   | -8.379             | -64.480           | 4.307         | -17.507<br>163.524 | 0.463<br>164.626 | 4.518<br>165.603 | 4,883    | _      |
| Employees (K)                     | _     | 158,651   | 160,720            | 160,942           | 162,647       |                    | 0.7%             |                  |          |        |
|                                   | 866   | 2.7%      | 1.3%<br>2,069      | 0.1%<br>222       | 1.1%<br>1.705 | 0.5%<br>877        | 1,101            | 0.6%<br>977      | 0.7%     |        |
| Annual Chang<br>stablishments (K) | je    | 9,324,428 | 9,446.629          | 9,280.894         | 9,362,275     | 9,404.458          | 9,426.339        | 9,510.694        | 64.065   | /      |
| establishments (K)                | D     | 2.3%      | 1.3%               | 9,280.894         | 0.9%          | 0.5%               | 0.2%             | 0.9%             | 0.6%     | 1      |
| Annual Chang                      |       | 2.3%      | 122.201            | -1.8%<br>-165.735 | 81.381        | 42.183             | 21.881           | 84.355           | 0.6%     |        |
| nnual Payroll (M)                 | je    | 11,089    | 11,751             | 12,215            | 12,885        | 13,552             | 14,280           | 15,044           | 3,293    |        |
| AG                                | D     | 6.6%      | 6.0%               | 3.9%              | 5.5%          | 5.2%               | 5.4%             | 5.3%             | 5.3%     |        |
| Annual Chang                      |       | 0.0%      | 662                | 464               | 670           | 667                | 728              | 764              | 5.5%     |        |
| mployees per Primary Firm         | le    | 25.0      | 25.4               | 25.7              | 25.9          | 26.1               | 26.3             | 26.4             | 1.07     |        |
| AG                                | P     | 1.7%      | 1.4%               | 1.2%              | 1.0%          | 0.8%               | 0.7%             | 0.5%             | 0.7%     |        |
| Annual Chang                      |       | 1.1/0     | 0.36               | 0.30              | 0.25          | 0.0%               | 0.17             | 0.14             | 0.7%     |        |
| Stablishments per Primary Firm    | je    | 1.47      | 1.49               | 1.48              | 1.49          | 1.50               | 1.51             | 1.52             | 0.028    |        |
| AG                                | R     | 1.3%      | 1.4%               | -0.7%             | 0.8%          | 0.7%               | 0.2%             | 0.8%             | 0.6%     |        |
| Annual Chang                      |       | 1.576     | 0.02               | -0.01             | 0.01          | 0.01               | 0.00             | 0.01             | 0.070    | ~      |
| nnual Payroll (1,000) per Employe |       | 69.9      | 73.1               | 75.9              | 79.2          | 82.9               | 86.7             | 90.8             | 17.73    |        |
| AG                                |       | 3.8%      | 4.6%               | 3.8%              | 4.4%          | 4.6%               | 4.7%             | 4.7%             | 4.6%     |        |
| Annual Chang                      | 100   | 3.076     | 3.22               | 2.78              | 3.33          | 3.65               | 3.87             | 4.10             | 4.078    |        |
| Annual Chang                      | je.   |           | 3.22               | ∞∫∆ Daniel F      |               |                    | 3.07             | 4.10             |          |        |

#### **The Mass Deportation Forecast** – Highly Unlikely

| Sector                              | Total |           |           |              |              |             |           |           |          |        |
|-------------------------------------|-------|-----------|-----------|--------------|--------------|-------------|-----------|-----------|----------|--------|
| Sub-Sector                          | Total |           |           |              |              |             |           |           |          |        |
| Industry                            | (AII) |           |           |              |              |             |           |           | Change   |        |
| Size Class                          | Total |           |           |              |              |             |           |           | CAGR     |        |
| Metric                              |       | 2023      | 2024      | 2025         | 2026         | 2027        | 2028      | 2029      | 24 - '29 | Trends |
| Firms (K)                           |       | 6,985.705 | 7,073.543 | 6,693.386    | 6,599.678    | 6,718.642   | 6,854.952 | 7,006.557 | -66.986  | 1      |
| AGR                                 |       | 2.3%      | 1.3%      | -5.4%        | -1.4%        | 1.8%        | 2.0%      | 2.2%      | 1.1%     | \      |
| Annual Change                       |       |           | 87.838    | -380.157     | -93.708      | 118.964     | 136.310   | 151.605   |          |        |
| Primary Firms (K)                   |       | 6,344.946 | 6,336.567 | 5,923.784    | 5,770.180    | 5,802.755   | 5,845.191 | 5,894.635 | -441.932 |        |
| AGR                                 |       | 0.9%      | -0.1%     | -6.5%        | -2.6%        | 0.6%        | 0.7%      | 0.8%      | -0.1%    |        |
| Annual Change                       |       |           | -8.379    | -412.783     | -153.604     | 32.575      | 42.436    | 49.444    |          |        |
| Employees (K)                       |       | 158,651   | 160,720   | 154,220      | 152,746      | 153,519     | 154,307   | 155,046   | -5,674   | 1      |
| AGR                                 |       | 2.7%      | 1.3%      | -4.0%        | -1.0%        | 0.5%        | 0.5%      | 0.5%      | 0.1%     |        |
| Annual Change                       |       | 0         | 2,069     | -6,501       | -1,474       | 773         | 788       | 739       |          |        |
| Establishments (K)                  |       | 9,324.428 | 9,446.629 | 8,809.897    | 8,672.042    | 8,744.865   | 8,805.243 | 8,910.547 | -536.082 | 1      |
| AGR                                 |       | 2.3%      | 1.3%      | -6.7%        | -1.6%        | 0.8%        | 0.7%      | 1.2%      | 0.3%     | 1      |
| Annual Change                       |       |           | 122.201   | -636.732     | -137.855     | 72.823      | 60.378    | 105.304   | ,        |        |
| Annual Payroll (M)                  |       | 11,089    | 11,751    | 11,727       | 12,137       | 12,749      | 13,399    | 14,084    | 2,334    |        |
| AGR                                 |       | 6.6%      | 6.0%      | -0.2%        | 3.5%         | 5.0%        | 5.1%      | 5.1%      | 4.7%     |        |
| Annual Change                       |       |           | 662       | -23          | 409          | 612         | 650       | 686       |          |        |
| Employees per Primary Firm          |       | 25.0      | 25.4      | 26.0         | 26.5         | 26.5        | 26.4      | 26.3      | 0.94     |        |
| AGR                                 |       | 1.7%      | 1.4%      | 2.6%         | 1.7%         | -0.1%       | -0.2%     | -0.4%     | 0.3%     |        |
| Annual Change                       |       |           | 0.36      | 0.67         | 0.44         | -0.02       | -0.06     | -0.10     |          | /      |
| Establishments per Primary Firm     |       | 1.47      | 1.49      | 1.49         | 1.50         | 1.51        | 1.51      | 1.51      | 0.021    |        |
| AGR                                 |       | 1.3%      | 1.4%      | -0.2%        | 1.1%         | 0.3%        | 0.0%      | 0.3%      | 0.4%     | ~      |
| Annual Change                       |       |           | 0.02      | 0.00         | 0.02         | 0.00        | 0.00      | 0.01      |          | /      |
| Annual Payroll (1,000) per Employee |       | 69.9      | 73.1      | 76.0         | 79.5         | 83.0        | 86.8      | 90.8      | 17.73    |        |
| AGR                                 |       | 3.8%      | 4.6%      | 4.0%         | 4.5%         | 4.5%        | 4.6%      | 4.6%      | 4.5%     |        |
| Annual Change                       |       |           | 3.22      | 2.93         | 3.41         | 3.59        | 3.79      | 4.01      |          |        |
|                                     |       |           |           | ∞∫∆ Daniel F | Research Gro | oup ©(2025) |           |           |          |        |