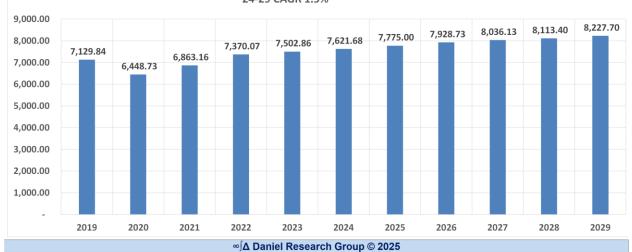

#### The Base Forecast – What might have been

| Sector                             | Total |           |           |              |              |            |           |           |          |        |
|------------------------------------|-------|-----------|-----------|--------------|--------------|------------|-----------|-----------|----------|--------|
| Sub-Sector                         | Total |           |           |              |              |            |           |           |          |        |
| ndustry                            | (AII) |           |           |              |              |            |           |           | Change   |        |
| Size Class                         | Total |           |           |              |              |            |           |           | CAGR     |        |
| Metric                             |       | 2023      | 2024      | 2025         | 2026         | 2027       | 2028      | 2029      | 24 - '29 | Trends |
| irms (K)                           | 1.0   | 6,985.705 | 7,073.543 | 7,162.427    | 7,287.152    | 7,343.228  | 7,416.252 | 7,511.408 | 437.865  |        |
| AGR                                |       | 2.3%      | 1.3%      | 1.3%         | 1.7%         | 0.8%       | 1.0%      | 1.3%      | 1.2%     |        |
| Annual Change                      |       |           | 87.838    | 88.884       | 124.725      | 56.076     | 73.024    | 95.156    |          |        |
| rimary Firms (K)                   |       | 6,344.946 | 6,336.567 | 6,336.487    | 6,367.288    | 6,336.149  | 6,315.273 | 6,307.871 | -28.696  | ^      |
| AGR                                |       | 0.9%      | -0.1%     | 0.0%         | 0.5%         | -0.5%      | -0.3%     | -0.1%     | -0.1%    | ~ \    |
| Annual Change                      |       |           | -8.379    | -0.080       | 30.801       | -31.139    | -20.876   | -7.402    |          |        |
| mployees (K)                       |       | 158,651   | 160,720   | 162,598      | 165,017      | 165,553    | 166,100   | 166,765   | 6,045    |        |
| AGR                                |       | 2.7%      | 1.3%      | 1.2%         | 1.5%         | 0.3%       | 0.3%      | 0.4%      | 0.6%     |        |
| Annual Change                      |       |           | 2,069     | 1,878        | 2,419        | 536        | 546       | 665       |          |        |
| stablishments (K)                  |       | 9,324.428 | 9,446.629 | 9,372.821    | 9,502.866    | 9,527.152  | 9,514.753 | 9,582.382 | 135.753  |        |
| AGR                                |       | 2.3%      | 1.3%      | -0.8%        | 1.4%         | 0.3%       | -0.1%     | 0.7%      | 0.6%     | ^      |
| Annual Change                      |       |           | 122.201   | -73.808      | 130.045      | 24.286     | -12.399   | 67.629    |          | / ~    |
| nnual Payroll (M)                  |       | 11,089    | 11,751    | 12,340       | 13,072       | 13,720     | 14,407    | 15,148    | 3,398    |        |
| AGR                                |       | 6.6%      | 6.0%      | 5.0%         | 5.9%         | 5.0%       | 5.0%      | 5.1%      | 5.3%     |        |
| Annual Change                      |       |           | 662       | 589          | 733          | 647        | 687       | 741       |          |        |
| mployees per Primary Firm          |       | 25.0      | 25.4      | 25.7         | 25.9         | 26.1       | 26.3      | 26.4      | 1.07     |        |
| AGR                                |       | 1.7%      | 1.4%      | 1.2%         | 1.0%         | 0.8%       | 0.7%      | 0.5%      | 0.7%     |        |
| Annual Change                      |       |           | 0.36      | 0.30         | 0.26         | 0.21       | 0.17      | 0.14      |          |        |
| stablishments per Primary Firm     |       | 1.47      | 1.49      | 1.48         | 1.49         | 1.50       | 1.51      | 1.52      | 0.028    |        |
| AGR                                |       | 1.3%      | 1.4%      | -0.8%        | 0.9%         | 0.7%       | 0.2%      | 0.8%      | 0.7%     | ^      |
| Annual Change                      |       |           | 0.02      | -0.01        | 0.01         | 0.01       | 0.00      | 0.01      |          | /~     |
| nnual Payroll (1,000) per Employee |       | 69.9      | 73.1      | 75.9         | 79.2         | 82.9       | 86.7      | 90.8      | 17.72    |        |
| AGR                                |       | 3.8%      | 4.6%      | 3.8%         | 4.4%         | 4.6%       | 4.7%      | 4.7%      | 4.6%     |        |
| Annual Change                      |       |           | 3.22      | 2.78         | 3.33         | 3.65       | 3.87      | 4.10      |          |        |
|                                    |       |           |           | ∞∫∧ Daniel R | Research Gro | up ©(2025) |           |           | · ·      |        |