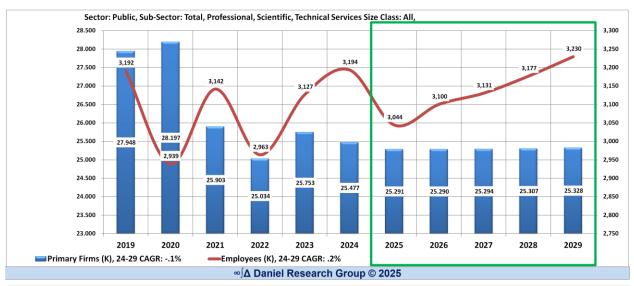

#### The Base Forecast – What might have been

| Sector                             | Total |           |           |              |              |            |           |           |          |        |
|------------------------------------|-------|-----------|-----------|--------------|--------------|------------|-----------|-----------|----------|--------|
| Sub-Sector                         | Total |           |           |              |              |            |           |           |          |        |
| ndustry                            | (AII) |           |           |              |              |            |           |           | Change   |        |
| Size Class                         | Total |           |           |              |              |            |           |           | CAGR     |        |
| Metric                             |       | 2023      | 2024      | 2025         | 2026         | 2027       | 2028      | 2029      | 24 - '29 | Trends |
| irms (K)                           | 1.0   | 6,985.705 | 7,073.543 | 7,162.427    | 7,287.152    | 7,343.228  | 7,416.252 | 7,511.408 | 437.865  |        |
| AGR                                |       | 2.3%      | 1.3%      | 1.3%         | 1.7%         | 0.8%       | 1.0%      | 1.3%      | 1.2%     |        |
| Annual Change                      |       |           | 87.838    | 88.884       | 124.725      | 56.076     | 73.024    | 95.156    |          |        |
| rimary Firms (K)                   |       | 6,344.946 | 6,336.567 | 6,336.487    | 6,367.288    | 6,336.149  | 6,315.273 | 6,307.871 | -28.696  | ^      |
| AGR                                |       | 0.9%      | -0.1%     | 0.0%         | 0.5%         | -0.5%      | -0.3%     | -0.1%     | -0.1%    | ~ \    |
| Annual Change                      |       |           | -8.379    | -0.080       | 30.801       | -31.139    | -20.876   | -7.402    |          |        |
| mployees (K)                       |       | 158,651   | 160,720   | 162,598      | 165,017      | 165,553    | 166,100   | 166,765   | 6,045    |        |
| AGR                                |       | 2.7%      | 1.3%      | 1.2%         | 1.5%         | 0.3%       | 0.3%      | 0.4%      | 0.6%     |        |
| Annual Change                      |       |           | 2,069     | 1,878        | 2,419        | 536        | 546       | 665       |          |        |
| stablishments (K)                  |       | 9,324.428 | 9,446.629 | 9,372.821    | 9,502.866    | 9,527.152  | 9,514.753 | 9,582.382 | 135.753  |        |
| AGR                                |       | 2.3%      | 1.3%      | -0.8%        | 1.4%         | 0.3%       | -0.1%     | 0.7%      | 0.6%     | ^      |
| Annual Change                      |       |           | 122.201   | -73.808      | 130.045      | 24.286     | -12.399   | 67.629    |          | / ~    |
| nnual Payroll (M)                  |       | 11,089    | 11,751    | 12,340       | 13,072       | 13,720     | 14,407    | 15,148    | 3,398    |        |
| AGR                                |       | 6.6%      | 6.0%      | 5.0%         | 5.9%         | 5.0%       | 5.0%      | 5.1%      | 5.3%     |        |
| Annual Change                      |       |           | 662       | 589          | 733          | 647        | 687       | 741       |          |        |
| mployees per Primary Firm          |       | 25.0      | 25.4      | 25.7         | 25.9         | 26.1       | 26.3      | 26.4      | 1.07     |        |
| AGR                                |       | 1.7%      | 1.4%      | 1.2%         | 1.0%         | 0.8%       | 0.7%      | 0.5%      | 0.7%     |        |
| Annual Change                      |       |           | 0.36      | 0.30         | 0.26         | 0.21       | 0.17      | 0.14      |          |        |
| stablishments per Primary Firm     |       | 1.47      | 1.49      | 1.48         | 1.49         | 1.50       | 1.51      | 1.52      | 0.028    |        |
| AGR                                |       | 1.3%      | 1.4%      | -0.8%        | 0.9%         | 0.7%       | 0.2%      | 0.8%      | 0.7%     | ^      |
| Annual Change                      |       |           | 0.02      | -0.01        | 0.01         | 0.01       | 0.00      | 0.01      |          | /~     |
| nnual Payroll (1,000) per Employee |       | 69.9      | 73.1      | 75.9         | 79.2         | 82.9       | 86.7      | 90.8      | 17.72    |        |
| AGR                                |       | 3.8%      | 4.6%      | 3.8%         | 4.4%         | 4.6%       | 4.7%      | 4.7%      | 4.6%     |        |
| Annual Change                      |       |           | 3.22      | 2.78         | 3.33         | 3.65       | 3.87      | 4.10      |          |        |
|                                    |       |           |           | ∞∫∧ Daniel R | Research Gro | up ©(2025) |           |           | · ·      |        |

#### The Tariff Forecast – Most likely given current conditions and assumptions

| Sector                            | Total |           |                    |                   |               |                    |                  |                  |          |        |
|-----------------------------------|-------|-----------|--------------------|-------------------|---------------|--------------------|------------------|------------------|----------|--------|
| Sub-Sector                        | Total |           |                    |                   |               |                    |                  |                  |          |        |
| ndustry                           | (AII) |           |                    |                   |               |                    |                  |                  | Change   |        |
| Size Class                        | Total |           |                    |                   |               |                    |                  | -                | CAGR     |        |
| Metric                            | Total | 2023      | 2024               | 2025              | 2026          | 2027               | 2028             | 2029             | 24 - '29 | Trends |
|                                   |       |           |                    |                   |               |                    |                  |                  |          | Trenas |
| Firms (K)                         | _     | 6,985.705 | 7,073.543          | 7,088.988         | 7,182.108     | 7,252.420          | 7,349.220        | 7,457.521        | 383.978  |        |
| AG                                |       | 2.3%      | 1.3%               | 0.2%              | 1.3%          | 1.0%               | 1.3%             | 1.5%             | 1.3%     |        |
| Annual Chang                      | je    | 0.244.040 | 87.838             | 15.445            | 93.120        | 70.312             | 96.800           | 108.301          | 72.000   |        |
| Primary Firms (K)                 |       | 6,344.946 | 6,336.567<br>-0.1% | 6,272.087         | 6,276.394     | 6,258.887          | 6,259.350        | 6,263.868        | -72.699  |        |
|                                   |       | 0.9%      |                    | -1.0%             | 0.1%          | -0.3%              | 0.0%             | 0.1%             | 0.0%     |        |
| Annual Chang                      | je    | 4E0 CE1   | -8.379             | -64.480           | 4.307         | -17.507<br>163.524 | 0.463<br>164.626 | 4.518<br>165.603 | 4,883    | _      |
| Employees (K)                     | _     | 158,651   | 160,720            | 160,942           | 162,647       |                    | 0.7%             |                  |          |        |
|                                   | 866   | 2.7%      | 1.3%<br>2,069      | 0.1%<br>222       | 1.1%<br>1.705 | 0.5%<br>877        | 1,101            | 0.6%<br>977      | 0.7%     |        |
| Annual Chang<br>stablishments (K) | je    | 9,324,428 | 9,446.629          | 9,280.894         | 9,362,275     | 9,404.458          | 9,426.339        | 9,510.694        | 64.065   | /      |
| establishments (K)                | D     | 2.3%      | 1.3%               | 9,280.894         | 0.9%          | 0.5%               | 0.2%             | 0.9%             | 0.6%     | 1      |
| Annual Chang                      |       | 2.3%      | 122.201            | -1.8%<br>-165.735 | 81.381        | 42.183             | 21.881           | 84.355           | 0.6%     |        |
| nnual Payroll (M)                 | je    | 11,089    | 11,751             | 12,215            | 12,885        | 13,552             | 14,280           | 15,044           | 3,293    |        |
| AG                                | D     | 6.6%      | 6.0%               | 3.9%              | 5.5%          | 5.2%               | 5.4%             | 5.3%             | 5.3%     |        |
| Annual Chang                      |       | 0.0%      | 662                | 464               | 670           | 667                | 728              | 764              | 5.5%     |        |
| mployees per Primary Firm         | le    | 25.0      | 25.4               | 25.7              | 25.9          | 26.1               | 26.3             | 26.4             | 1.07     |        |
| AG                                | P     | 1.7%      | 1.4%               | 1.2%              | 1.0%          | 0.8%               | 0.7%             | 0.5%             | 0.7%     |        |
| Annual Chang                      |       | 1.1/0     | 0.36               | 0.30              | 0.25          | 0.0%               | 0.17             | 0.14             | 0.7%     |        |
| Stablishments per Primary Firm    | je    | 1.47      | 1.49               | 1.48              | 1.49          | 1.50               | 1.51             | 1.52             | 0.028    |        |
| AG                                | R     | 1.3%      | 1.4%               | -0.7%             | 0.8%          | 0.7%               | 0.2%             | 0.8%             | 0.6%     |        |
| Annual Chang                      |       | 1.576     | 0.02               | -0.01             | 0.01          | 0.01               | 0.00             | 0.01             | 0.070    | ~      |
| nnual Payroll (1,000) per Employe |       | 69.9      | 73.1               | 75.9              | 79.2          | 82.9               | 86.7             | 90.8             | 17.73    |        |
| AG                                |       | 3.8%      | 4.6%               | 3.8%              | 4.4%          | 4.6%               | 4.7%             | 4.7%             | 4.6%     |        |
| Annual Chang                      | 100   | 3.076     | 3.22               | 2.78              | 3.33          | 3.65               | 3.87             | 4.10             | 4.078    |        |
| Annual Chang                      | je.   |           | 3.22               | ∞∫∆ Daniel F      |               |                    | 3.07             | 4.10             |          |        |