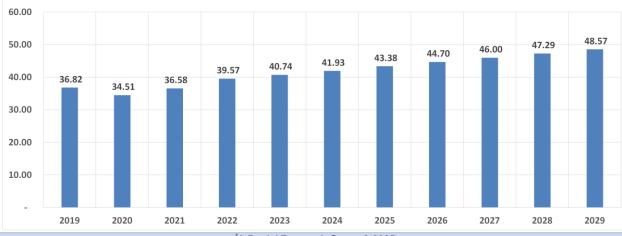

| 76.9            | 82.7       | 89.1    | 96.0    | 29.27    |        |
| AGR                                 | (0.000.00.00.00.00.00.00.00.00.00.00.00. | 7.3%          | 7.3%         | 7.4%            | 7.6%       | 7.7%    | 7.7%    | 7.6%     |        |
| Annual Change                       |                                          | 4.53          | 4.88         | 5.33            | 5.82       | 6.34    | 6.90    |          |        |
|                                     |                                          |               | ∞∫∆ Daniel R | esearch Gro     | up ©(2025) |         |         |          |        |



Employees per Primary Firm Sector: Private, Sub-Sector: Businesses, Administrative Support, Waste Management, Remediation Services Size Class: All, 24-29 CAGR 3.0%



| Sector                              | Private             |            |              |             |            |         |         |          |        |
|-------------------------------------|---------------------|------------|--------------|-------------|------------|---------|---------|----------|--------|
| Sub-Sector                          | Businesses          |            |              |             |            |         |         |          |        |
| Industry                            | Arts, Entertainment | Recreation |              |             |            |         |         | Change   |        |
| Size Class                          | Total               | ,          |              |             |            |         |         | CAGR     |        |
| Metric