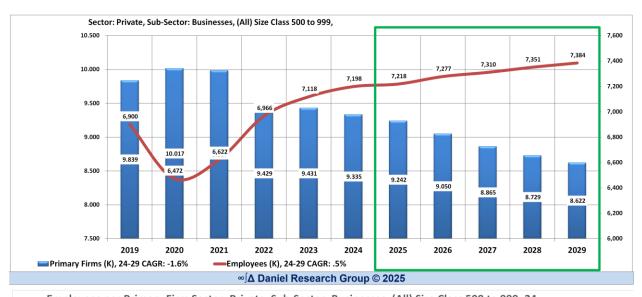

| 0.20       | 0.21    | 0.24    |                                         |         |
| Annual Payroll (1,000) per Employee | 75.4       | 79.3    | 83.2          | 87.6        | 92.3       | 97.3    | 102.7   | 23.35                                   |         |
| AGF                                 | 4.6%       | 5.3%    | 4.9%          | 5.2%        | 5.4%       | 5.4%    | 5.5%    | 5.4%                                    |         |
| Annual Change                       | 2          | 3.96    | 3.87          | 4.37        | 4.73       | 5.03    | 5.36    | 1.00.000                                |         |
|                                     |            |         | ∞∫∆ Daniel Re | search Grou | ID @(2025) |         |         |                                         | Table 1 |







| Sector                              | Private      |         |               |              |            |         |         |           |        |
|-------------------------------------|--------------|---------|---------------|--------------|------------|---------|---------|-----------|--------|
| Sub-Sector                          | Businesses   |         |               |              |            |         |         |           |        |
| Industry                            | (AII)        |         |               |              |            |         |         | Change    |        |
| Size Class                          | 1000 to 2499 |         |               |              |            |         |         | CAGR      |        |
| Metric                              | 2023