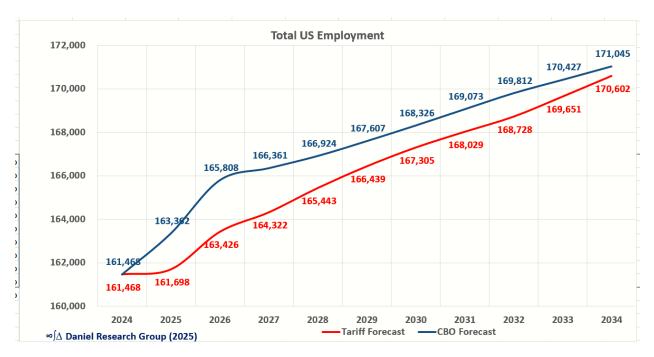

**The Current Tariff Forecast** – The CBO 10-Year employment forecast is replaced by a **DRG** computed Employment forecast based on the current GDP Consensus forecast.