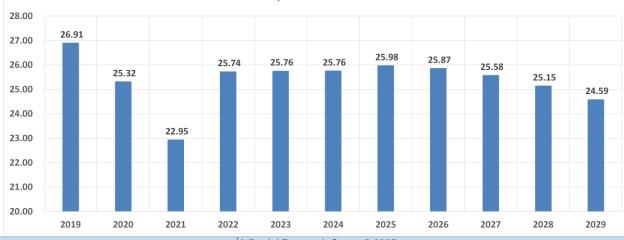

|        |
| Annual Payroll (1,000) per Employee | 28.3             | 30.5         | 31.3         | 32.8        | 34.4       | 36.0    | 37.7    | 7.21                                       |        |
| AGF                                 | 6.9%             | 7.8%         | 2.7%         | 4.8%        | 4.7%       | 4.7%    | 4.7%    | 4.7%                                       |        |
| Annual Change                       |                  | 2.20         | 0.84         | 1.51        | 1.56       | 1.62    | 1.68    | - 1000000                                  |        |
|                                     |                  |              | ∞Í∆ Daniel R | esearch Gro | up @(2025) |         |         |                                            |        |







| Sector                              | Private                                  |               |              |                 |            |         |         |          |        |
|-------------------------------------|------------------------------------------|---------------|--------------|-----------------|------------|---------|---------|----------|--------|
| Sub-Sector                          | Businesses                               |               |              |                 |            |         |         |          |        |
| Industry                            | Administrative Sup                       | port Waste N  | Management.  | Remediation     | Services   |         |         | Change   |        |
| Size Class                          | Total