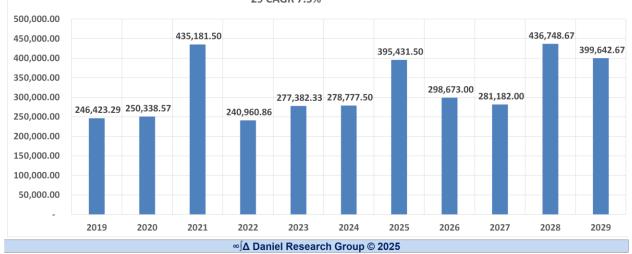

-0.83     | -69.67       | -57.00       | -1.80       | 216.47     | -3.33      | respinately. |        |
| Annual Payroll (1,000) per Employee |                         | 52.8      | 51.9         | 50.1         | 47.8        | 45.2       | 42.7       | -10.04       |        |
| AGR                                 | 0.5%                    | -2.0%     | -1.6%        | -3.5%        | -4.6%       | -5.4%      | -5.6%      | -4.8%        |        |
| Annual Change                       |                         | -1.06     | -0.84        | -1.81        | -2.30       | -2.57      | -2.53      |              |        |
|                                     |                         |           | ∞∫∧ Daniel F | Research Gro | oup ©(2025) |            |            |              |        |







| Sector                              | Public                                  |              |               |             |            |         |         |          |         |
|-------------------------------------|-----------------------------------------|--------------|---------------|-------------|------------|---------|---------|----------|---------|
| Sub-Sector                          | Total                                   |              |               |             |            |         |         |          |         |
| Industry                            | Professional, Scient                    | ific Technic | al Services   |             |            |         |         | Change   |         |
| Size Class                          | Total