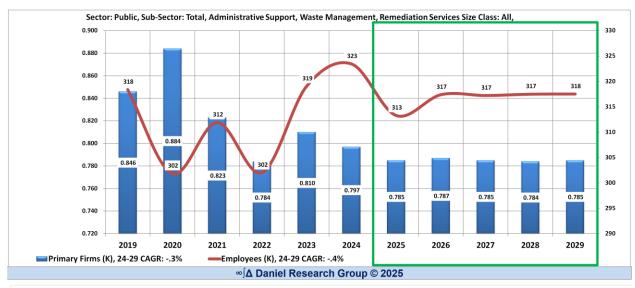

#### The Base Forecast – What might have been

| Sector                             | Total |           |           |              |              |            |           |           |          |        |
|------------------------------------|-------|-----------|-----------|--------------|--------------|------------|-----------|-----------|----------|--------|
| Sub-Sector                         | Total |           |           |              |              |            |           |           |          |        |
| ndustry                            | (AII) |           |           |              |              |            |           |           | Change   |        |
| Size Class                         | Total |           |           |              |              |            |           |           | CAGR     |        |
| Metric                             |       | 2023      | 2024      | 2025         | 2026         | 2027       | 2028      | 2029      | 24 - '29 | Trends |
| irms (K)                           | 1.0   | 6,985.705 | 7,073.543 | 7,162.427    | 7,287.152    | 7,343.228  | 7,416.252 | 7,511.408 | 437.865  |        |
| AGR                                |       | 2.3%      | 1.3%      | 1.3%         | 1.7%         | 0.8%       | 1.0%      | 1.3%      | 1.2%     |        |
| Annual Change                      |       |           | 87.838    | 88.884       | 124.725      | 56.076     | 73.024    | 95.156    |          |        |
| rimary Firms (K)                   |       | 6,344.946 | 6,336.567 | 6,336.487    | 6,367.288    | 6,336.149  | 6,315.273 | 6,307.871 | -28.696  | ^      |
| AGR                                |       | 0.9%      | -0.1%     | 0.0%         | 0.5%         | -0.5%      | -0.3%     | -0.1%     | -0.1%    | ~ \    |
| Annual Change                      |       |           | -8.379    | -0.080       | 30.801       | -31.139    | -20.876   | -7.402    |          |        |
| mployees (K)                       |       | 158,651   | 160,720   | 162,598      | 165,017      | 165,553    | 166,100   | 166,765   | 6,045    |        |
| AGR                                |       | 2.7%      | 1.3%      | 1.2%         | 1.5%         | 0.3%       | 0.3%      | 0.4%      | 0.6%     |        |
| Annual Change                      |       |           | 2,069     | 1,878        | 2,419        | 536        | 546       | 665       |          |        |
| stablishments (K)                  |       | 9,324.428 | 9,446.629 | 9,372.821    | 9,502.866    | 9,527.152  | 9,514.753 | 9,582.382 | 135.753  |        |
| AGR                                |       | 2.3%      | 1.3%      | -0.8%        | 1.4%         | 0.3%       | -0.1%     | 0.7%      | 0.6%     | ^      |
| Annual Change                      |       |           | 122.201   | -73.808      | 130.045      | 24.286     | -12.399   | 67.629    |          | / ~    |
| nnual Payroll (M)                  |       | 11,089    | 11,751    | 12,340       | 13,072       | 13,720     | 14,407    | 15,148    | 3,398    |        |
| AGR                                |       | 6.6%      | 6.0%      | 5.0%         | 5.9%         | 5.0%       | 5.0%      | 5.1%      | 5.3%     |        |
| Annual Change                      |       |           | 662       | 589          | 733          | 647        | 687       | 741       |          |        |
| mployees per Primary Firm          |       | 25.0      | 25.4      | 25.7         | 25.9         | 26.1       | 26.3      | 26.4      | 1.07     |        |
| AGR                                |       | 1.7%      | 1.4%      | 1.2%         | 1.0%         | 0.8%       | 0.7%      | 0.5%      | 0.7%     |        |
| Annual Change                      |       |           | 0.36      | 0.30         | 0.26         | 0.21       | 0.17      | 0.14      |          |        |
| stablishments per Primary Firm     |       | 1.47      | 1.49      | 1.48         | 1.49         | 1.50       | 1.51      | 1.52      | 0.028    |        |
| AGR                                |       | 1.3%      | 1.4%      | -0.8%        | 0.9%         | 0.7%       | 0.2%      | 0.8%      | 0.7%     | ^      |
| Annual Change                      |       |           | 0.02      | -0.01        | 0.01         | 0.01       | 0.00      | 0.01      |          | /~     |
| nnual Payroll (1,000) per Employee |       | 69.9      | 73.1      | 75.9         | 79.2         | 82.9       | 86.7      | 90.8      | 17.72    |        |
| AGR                                |       | 3.8%      | 4.6%      | 3.8%         | 4.4%         | 4.6%       | 4.7%      | 4.7%      | 4.6%     |        |
| Annual Change                      |       |           | 3.22      | 2.78         | 3.33         | 3.65       | 3.87      | 4.10      |          |        |
|                                    |       |           |           | ∞∫∧ Daniel R | Research Gro | up ©(2025) |           |           | · ·      |        |

#### The Tariff Forecast – Most likely given current conditions and assumptions

| Sector                            | Total |           |                    |                   |               |                    |                  |                  |          |        |
|-----------------------------------|-------|-----------|--------------------|-------------------|---------------|--------------------|------------------|------------------|----------|--------|
| Sub-Sector                        | Total |           |                    |                   |               |                    |                  |                  |          |        |
| ndustry                           | (AII) |           |                    |                   |               |                    |                  |                  | Change   |        |
| Size Class                        | Total |           |                    |                   |               |                    |                  | -                | CAGR     |        |
| Metric                            | Total | 2023      | 2024               | 2025              | 2026          | 2027               | 2028             | 2029             | 24 - '29 | Trends |
|                                   |       |           |                    |                   |               |                    |                  |                  |          | Trenas |
| Firms (K)                         | _     | 6,985.705 | 7,073.543          | 7,088.988         | 7,182.108     | 7,252.420          | 7,349.220        | 7,457.521        | 383.978  |        |
| AG                                |       | 2.3%      | 1.3%               | 0.2%              | 1.3%          | 1.0%               | 1.3%             | 1.5%             | 1.3%     |        |
| Annual Chang                      | je    | 0.244.040 | 87.838             | 15.445            | 93.120        | 70.312             | 96.800           | 108.301          | 72.000   |        |
| Primary Firms (K)                 |       | 6,344.946 | 6,336.567<br>-0.1% | 6,272.087         | 6,276.394     | 6,258.887          | 6,259.350        | 6,263.868        | -72.699  |        |
|                                   |       | 0.9%      |                    | -1.0%             | 0.1%          | -0.3%              | 0.0%             | 0.1%             | 0.0%     |        |
| Annual Chang                      | je    | 4E0 CE1   | -8.379             | -64.480           | 4.307         | -17.507<br>163.524 | 0.463<br>164.626 | 4.518<br>165.603 | 4,883    | _      |
| Employees (K)                     | _     | 158,651   | 160,720            | 160,942           | 162,647       |                    | 0.7%             |                  |          |        |
|                                   | 866   | 2.7%      | 1.3%<br>2,069      | 0.1%<br>222       | 1.1%<br>1.705 | 0.5%<br>877        | 1,101            | 0.6%<br>977      | 0.7%     |        |
| Annual Chang<br>stablishments (K) | je    | 9,324,428 | 9,446.629          | 9,280.894         | 9,362,275     | 9,404.458          | 9,426.339        | 9,510.694        | 64.065   | /      |
| establishments (K)                | D     | 2.3%      | 1.3%               | 9,280.894         | 0.9%          | 0.5%               | 0.2%             | 0.9%             | 0.6%     | 1      |
| Annual Chang                      |       | 2.3%      | 122.201            | -1.8%<br>-165.735 | 81.381        | 42.183             | 21.881           | 84.355           | 0.6%     |        |
| nnual Payroll (M)                 | je    | 11,089    | 11,751             | 12,215            | 12,885        | 13,552             | 14,280           | 15,044           | 3,293    |        |
| AG                                | D     | 6.6%      | 6.0%               | 3.9%              | 5.5%          | 5.2%               | 5.4%             | 5.3%             | 5.3%     |        |
| Annual Chang                      |       | 0.0%      | 662                | 464               | 670           | 667                | 728              | 764              | 5.5%     |        |
| mployees per Primary Firm         | le    | 25.0      | 25.4               | 25.7              | 25.9          | 26.1               | 26.3             | 26.4             | 1.07     |        |
| AG                                | P     | 1.7%      | 1.4%               | 1.2%              | 1.0%          | 0.8%               | 0.7%             | 0.5%             | 0.7%     |        |
| Annual Chang                      |       | 1.1/0     | 0.36               | 0.30              | 0.25          | 0.0%               | 0.17             | 0.14             | 0.7%     |        |
| Stablishments per Primary Firm    | je    | 1.47      | 1.49               | 1.48              | 1.49          | 1.50               | 1.51             | 1.52             | 0.028    |        |
| AG                                | R     | 1.3%      | 1.4%               | -0.7%             | 0.8%          | 0.7%               | 0.2%             | 0.8%             | 0.6%     |        |
| Annual Chang                      |       | 1.576     | 0.02               | -0.01             | 0.01          | 0.01               | 0.00             | 0.01             | 0.070    | ~      |
| nnual Payroll (1,000) per Employe |       | 69.9      | 73.1               | 75.9              | 79.2          | 82.9               | 86.7             | 90.8             | 17.73    |        |
| AG                                |       | 3.8%      | 4.6%               | 3.8%              | 4.4%          | 4.6%               | 4.7%             | 4.7%             | 4.6%     |        |
| Annual Chang                      | 100   | 3.076     | 3.22               | 2.78              | 3.33          | 3.65               | 3.87             | 4.10             | 4.078    |        |
| Annual Chang                      | je.   |           | 3.22               | ∞∫∆ Daniel F      |               |                    | 3.07             | 4.10             |          |        |