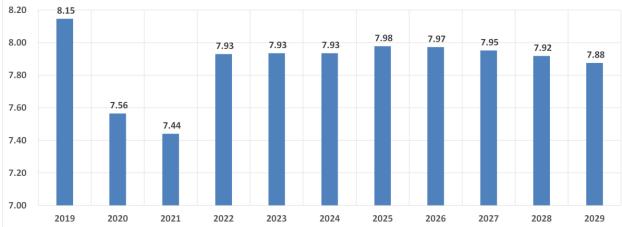

| 0.01    | 0.01    |                                         |        |
| Annual Payroll (1,000) per Employee |                | 47.9    | 50.3         | 53.0        | 55.8       | 58.7    | 61.8    | 13.98                                   |        |
| AGR                                 | 4.7%           | 5.5%    | 5.1%         | 5.3%        | 5.3%       | 5.3%    | 5.3%    | 5.3%                                    |        |
| Annual Change                       |                | 2.51    | 2.43         | 2.66        | 2.81       | 2.96    | 3.12    |                                         |        |
|                                     |                |         | ∞∫∆ Daniel R | esearch Gro | In @(2025) |         |         |                                         |        |







| Sector                              | Private             |                |              |             |            |           |           |          |        |
|-------------------------------------|---------------------|----------------|--------------|-------------|------------|-----------|-----------|----------|--------|
| Sub-Sector                          | Businesses          |                |              |             |            |           |           |          |        |
| Industry                            | Professional, Scien | tific. Technic | al Services  |             |            |           |           | Change   |        |
| Size Class                          | Total               |                |              |             |            |           |