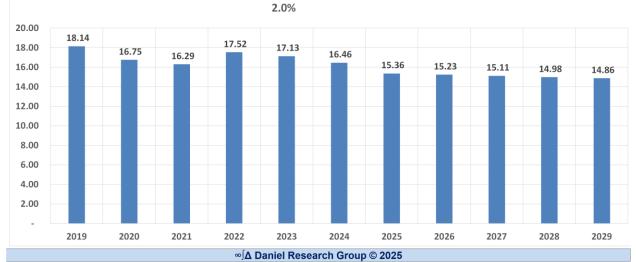

|
|                                     |        |       | o     | ∫∆ Daniel Re | search Grou | n @(2025) |        |        |          | the same of the sa |







| Sector                              | Public              |          |                |             |           |        |        |          |        |
|-------------------------------------|---------------------|----------|----------------|-------------|-----------|--------|--------|----------|--------|
| Sub-Sector                          | Total               |          |                |             |           |        |        |          |        |
| Industry                            | Transportation, War | ehousing |                |             |           |        |        | Change   |        |
| Size Class                          | Total               |          |                |             |           |        |        | CAGR     |        |
| Metric