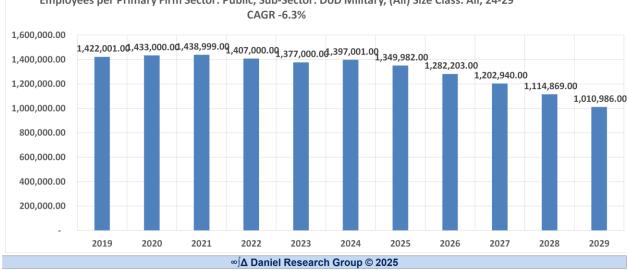

#### **Context – What is BEDD**

**BEDD** is a Total Available Market (TAM) database. It counts and forecasts buyer and/or users in the Private and Public Sectors. TAM units can be Employees, Business or Government entities, or sites/locations. The TAM for a product or services in the Public (Government) and Private Enterprise Sectors are defined by the product or service produced and offered to the buyers and users of those products and services, i.e., industries and government entities, as well as the size of those business and agencies. **BEDD** was designed to help clients size and forecast the total available market for their products and services. It provides the answer to three fundamental planning questions.

- 1. How big is the market for your product or service?
- 2. How fast or slow is it growing?
- 3. How is it segmented by Sector, Sub-Sector, Industry and Business Size?