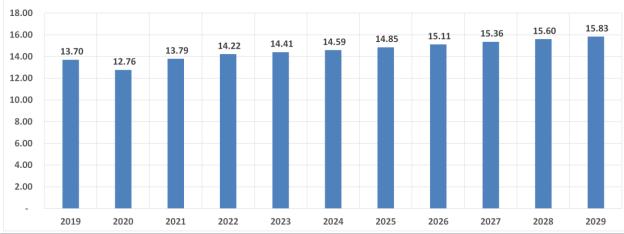

#### The Base Forecast – What might have been

| Sector                             | Total |           |           |              |              |            |           |           |          |        |
|------------------------------------|-------|-----------|-----------|--------------|--------------|------------|-----------|-----------|----------|--------|
| Sub-Sector                         | Total |           |           |              |              |            |           |           |          |        |
| ndustry                            | (AII) |           |           |              |              |            |           |           | Change   |        |
| Size Class                         | Total |           |           |              |              |            |           |           | CAGR     |        |
| Metric                             |       | 2023      | 2024      | 2025         | 2026         | 2027       | 2028      | 2029      | 24 - '29 | Trends |
| irms (K)                           | 1.0   | 6,985.705 | 7,073.543 | 7,162.427    | 7,287.152    | 7,343.228  | 7,416.252 | 7,511.408 | 437.865  |        |
| AGR                                |       | 2.3%      | 1.3%      | 1.3%         | 1.7%         | 0.8%       | 1.0%      | 1.3%      | 1.2%     |        |
| Annual Change                      |       |           | 87.838    | 88.884       | 124.725      | 56.076     | 73.024    | 95.156    |          |        |
| rimary Firms (K)                   |       | 6,344.946 | 6,336.567 | 6,336.487    | 6,367.288    | 6,336.149  | 6,315.273 | 6,307.871 | -28.696  | ^      |
| AGR                                |       | 0.9%      | -0.1%     | 0.0%         | 0.5%         | -0.5%      | -0.3%     | -0.1%     | -0.1%    | ~ \    |
| Annual Change                      |       |           | -8.379    | -0.080       | 30.801       | -31.139    | -20.876   | -7.402    |          |        |
| mployees (K)                       |       | 158,651   | 160,720   | 162,598      | 165,017      | 165,553    | 166,100   | 166,765   | 6,045    |        |
| AGR                                |       | 2.7%      | 1.3%      | 1.2%         | 1.5%         | 0.3%       | 0.3%      | 0.4%      | 0.6%     |        |
| Annual Change                      |       |           | 2,069     | 1,878        | 2,419        | 536        | 546       | 665       |          |        |
| stablishments (K)                  |       | 9,324.428 | 9,446.629 | 9,372.821    | 9,502.866    | 9,527.152  | 9,514.753 | 9,582.382 | 135.753  |        |
| AGR                                |       | 2.3%      | 1.3%      | -0.8%        | 1.4%         | 0.3%       | -0.1%     | 0.7%      | 0.6%     | ^      |
| Annual Change                      |       |           | 122.201   | -73.808      | 130.045      | 24.286     | -12.399   | 67.629    |          | / ~    |
| nnual Payroll (M)                  |       | 11,089    | 11,751    | 12,340       | 13,072       | 13,720     | 14,407    | 15,148    | 3,398    |        |
| AGR                                |       | 6.6%      | 6.0%      | 5.0%         | 5.9%         | 5.0%       | 5.0%      | 5.1%      | 5.3%     |        |
| Annual Change                      |       |           | 662       | 589          | 733          | 647        | 687       | 741       |          |        |
| mployees per Primary Firm          |       | 25.0      | 25.4      | 25.7         | 25.9         | 26.1       | 26.3      | 26.4      | 1.07     |        |
| AGR                                |       | 1.7%      | 1.4%      | 1.2%         | 1.0%         | 0.8%       | 0.7%      | 0.5%      | 0.7%     |        |
| Annual Change                      |       |           | 0.36      | 0.30         | 0.26         | 0.21       | 0.17      | 0.14      |          |        |
| stablishments per Primary Firm     |       | 1.47      | 1.49      | 1.48         | 1.49         | 1.50       | 1.51      | 1.52      | 0.028    |        |
| AGR                                |       | 1.3%      | 1.4%      | -0.8%        | 0.9%         | 0.7%       | 0.2%      | 0.8%      | 0.7%     | ^      |
| Annual Change                      |       |           | 0.02      | -0.01        | 0.01         | 0.01       | 0.00      | 0.01      |          | /~     |
| nnual Payroll (1,000) per Employee |       | 69.9      | 73.1      | 75.9         | 79.2         | 82.9       | 86.7      | 90.8      | 17.72    |        |
| AGR                                |       | 3.8%      | 4.6%      | 3.8%         | 4.4%         | 4.6%       | 4.7%      | 4.7%      | 4.6%     |        |
| Annual Change                      |       |           | 3.22      | 2.78         | 3.33         | 3.65       | 3.87      | 4.10      |          |        |
|                                    |       |           |           | ∞∫∧ Daniel R | Research Gro | up ©(2025) |           |           | · ·      |        |

#### The Tariff Forecast – Most likely given current conditions and assumptions

| Sector                            | Total |           |                    |                   |               |                    |                  |                  |          |        |
|-----------------------------------|-------|-----------|--------------------|-------------------|---------------|--------------------|------------------|------------------|----------|--------|
| Sub-Sector                        | Total |           |                    |                   |               |                    |                  |                  |          |        |
| ndustry                           | (AII) |           |                    |                   |               |                    |                  |                  | Change   |        |
| Size Class                        | Total |           |                    |                   |               |                    |                  | -                | CAGR     |        |
| Metric                            | Total | 2023      | 2024               | 2025              | 2026          | 2027               | 2028             | 2029             | 24 - '29 | Trends |
|                                   |       |           |                    |                   |               |                    |                  |                  |          | Trenas |
| Firms (K)                         | _     | 6,985.705 | 7,073.543          | 7,088.988         | 7,182.108     | 7,252.420          | 7,349.220        | 7,457.521        | 383.978  |        |
| AG                                |       | 2.3%      | 1.3%               | 0.2%              | 1.3%          | 1.0%               | 1.3%             | 1.5%             | 1.3%     |        |
| Annual Chang                      | je    | 0.244.040 | 87.838             | 15.445            | 93.120        | 70.312             | 96.800           | 108.301          | 72.000   |        |
| Primary Firms (K)                 |       | 6,344.946 | 6,336.567<br>-0.1% | 6,272.087         | 6,276.394     | 6,258.887          | 6,259.350        | 6,263.868        | -72.699  |        |
|                                   |       | 0.9%      |                    | -1.0%             | 0.1%          | -0.3%              | 0.0%             | 0.1%             | 0.0%     |        |
| Annual Chang                      | je    | 4E0 CE1   | -8.379             | -64.480           | 4.307         | -17.507<br>163.524 | 0.463<br>164.626 | 4.518<br>165.603 | 4,883    | _      |
| Employees (K)                     | _     | 158,651   | 160,720            | 160,942           | 162,647       |                    | 0.7%             |                  |          |        |
|                                   | 866   | 2.7%      | 1.3%<br>2,069      | 0.1%<br>222       | 1.1%<br>1.705 | 0.5%<br>877        | 1,101            | 0.6%<br>977      | 0.7%     |        |
| Annual Chang<br>stablishments (K) | je    | 9,324,428 | 9,446.629          | 9,280.894         | 9,362,275     | 9,404.458          | 9,426.339        | 9,510.694        | 64.065   | /      |
| establishments (K)                | D     | 2.3%      | 1.3%               | 9,280.894         | 0.9%          | 0.5%               | 0.2%             | 0.9%             | 0.6%     | 1      |
| Annual Chang                      |       | 2.3%      | 122.201            | -1.8%<br>-165.735 | 81.381        | 42.183             | 21.881           | 84.355           | 0.6%     |        |
| nnual Payroll (M)                 | je    | 11,089    | 11,751             | 12,215            | 12,885        | 13,552             | 14,280           | 15,044           | 3,293    |        |
| AG                                | D     | 6.6%      | 6.0%               | 3.9%              | 5.5%          | 5.2%               | 5.4%             | 5.3%             | 5.3%     |        |
| Annual Chang                      |       | 0.0%      | 662                | 464               | 670           | 667                | 728              | 764              | 5.5%     |        |
| mployees per Primary Firm         | le    | 25.0      | 25.4               | 25.7              | 25.9          | 26.1               | 26.3             | 26.4             | 1.07     |        |
| AG                                | P     | 1.7%      | 1.4%               | 1.2%              | 1.0%          | 0.8%               | 0.7%             | 0.5%             | 0.7%     |        |
| Annual Chang                      |       | 1.1/0     | 0.36               | 0.30              | 0.25          | 0.0%               | 0.17             | 0.14             | 0.7%     |        |
| Stablishments per Primary Firm    | je    | 1.47      | 1.49               | 1.48              | 1.49          | 1.50               | 1.51             | 1.52             | 0.028    |        |
| AG                                | R     | 1.3%      | 1.4%               | -0.7%             | 0.8%          | 0.7%               | 0.2%             | 0.8%             | 0.6%     |        |
| Annual Chang                      |       | 1.576     | 0.02               | -0.01             | 0.01          | 0.01               | 0.00             | 0.01             | 0.070    | ~      |
| nnual Payroll (1,000) per Employe |       | 69.9      | 73.1               | 75.9              | 79.2          | 82.9               | 86.7             | 90.8             | 17.73    |        |
| AG                                |       | 3.8%      | 4.6%               | 3.8%              | 4.4%          | 4.6%               | 4.7%             | 4.7%             | 4.6%     |        |
| Annual Chang                      | 100   | 3.076     | 3.22               | 2.78              | 3.33          | 3.65               | 3.87             | 4.10             | 4.078    |        |
| Annual Chang                      | je.   |           | 3.22               | ∞∫∆ Daniel F      |               |                    | 3.07             | 4.10             |          |        |