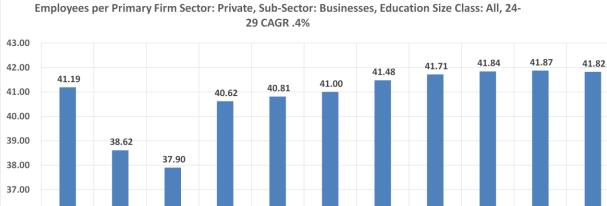

#### The Base Forecast – What might have been

| Sector                             | Total |           |           |              |              |            |           |           |          |        |
|------------------------------------|-------|-----------|-----------|--------------|--------------|------------|-----------|-----------|----------|--------|
| Sub-Sector                         | Total |           |           |              |              |            |           |           |          |        |
| ndustry                            | (AII) |           |           |              |              |            |           |           | Change   |        |
| Size Class                         | Total |           |           |              |              |            |           |           | CAGR     |        |
| Metric                             |       | 2023      | 2024      | 2025         | 2026         | 2027       | 2028      | 2029      | 24 - '29 | Trends |
| irms (K)                           | 1.0   | 6,985.705 | 7,073.543 | 7,162.427    | 7,287.152    | 7,343.228  | 7,416.252 | 7,511.408 | 437.865  |        |
| AGR                                |       | 2.3%      | 1.3%      | 1.3%         | 1.7%         | 0.8%       | 1.0%      | 1.3%      | 1.2%     |        |
| Annual Change                      |       |           | 87.838    | 88.884       | 124.725      | 56.076     | 73.024    | 95.156    |          |        |
| rimary Firms (K)                   |       | 6,344.946 | 6,336.567 | 6,336.487    | 6,367.288    | 6,336.149  | 6,315.273 | 6,307.871 | -28.696  | ^      |
| AGR                                |       | 0.9%      | -0.1%     | 0.0%         | 0.5%         | -0.5%      | -0.3%     | -0.1%     | -0.1%    | ~ \    |
| Annual Change                      |       |           | -8.379    | -0.080       | 30.801       | -31.139    | -20.876   | -7.402    |          |        |
| mployees (K)                       |       | 158,651   | 160,720   | 162,598      | 165,017      | 165,553    | 166,100   | 166,765   | 6,045    |        |
| AGR                                |       | 2.7%      | 1.3%      | 1.2%         | 1.5%         | 0.3%       | 0.3%      | 0.4%      | 0.6%     |        |
| Annual Change                      |       |           | 2,069     | 1,878        | 2,419        | 536        | 546       | 665       |          |        |
| stablishments (K)                  |       | 9,324.428 | 9,446.629 | 9,372.821    | 9,502.866    | 9,527.152  | 9,514.753 | 9,582.382 | 135.753  |        |
| AGR                                |       | 2.3%      | 1.3%      | -0.8%        | 1.4%         | 0.3%       | -0.1%     | 0.7%      | 0.6%     | ^      |
| Annual Change                      |       |           | 122.201   | -73.808      | 130.045      | 24.286     | -12.399   | 67.629    |          | / ~    |
| nnual Payroll (M)                  |       | 11,089    | 11,751    | 12,340       | 13,072       | 13,720     | 14,407    | 15,148    | 3,398    |        |
| AGR                                |       | 6.6%      | 6.0%      | 5.0%         | 5.9%         | 5.0%       | 5.0%      | 5.1%      | 5.3%     |        |
| Annual Change                      |       |           | 662       | 589          | 733          | 647        | 687       | 741       |          |        |
| mployees per Primary Firm          |       | 25.0      | 25.4      | 25.7         | 25.9         | 26.1       | 26.3      | 26.4      | 1.07     |        |
| AGR                                |       | 1.7%      | 1.4%      | 1.2%         | 1.0%         | 0.8%       | 0.7%      | 0.5%      | 0.7%     |        |
| Annual Change                      |       |           | 0.36      | 0.30         | 0.26         | 0.21       | 0.17      | 0.14      |          |        |
| stablishments per Primary Firm     |       | 1.47      | 1.49      | 1.48         | 1.49         | 1.50       | 1.51      | 1.52      | 0.028    |        |
| AGR                                |       | 1.3%      | 1.4%      | -0.8%        | 0.9%         | 0.7%       | 0.2%      | 0.8%      | 0.7%     | ^      |
| Annual Change                      |       |           | 0.02      | -0.01        | 0.01         | 0.01       | 0.00      | 0.01      |          | /~     |
| nnual Payroll (1,000) per Employee |       | 69.9      | 73.1      | 75.9         | 79.2         | 82.9       | 86.7      | 90.8      | 17.72    |        |
| AGR                                |       | 3.8%      | 4.6%      | 3.8%         | 4.4%         | 4.6%       | 4.7%      | 4.7%      | 4.6%     |        |
| Annual Change                      |       |           | 3.22      | 2.78         | 3.33         | 3.65       | 3.87      | 4.10      |          |        |
|                                    |       |           |           | ∞∫∧ Daniel R | Research Gro | up ©(2025) |           |           | · ·      |        |

#### The Tariff Forecast – Most likely given current conditions and assumptions

| Sector                            | Total |           |                    |                   |               |                    |                  |                  |          |        |
|-----------------------------------|-------|-----------|--------------------|-------------------|---------------|--------------------|------------------|------------------|----------|--------|
| Sub-Sector                        | Total |           |                    |                   |               |                    |                  |                  |          |        |
| ndustry                           | (AII) |           |                    |                   |               |                    |                  |                  | Change   |        |
| Size Class                        | Total |           |                    |                   |               |                    |                  | -                | CAGR     |        |
| Metric                            | Total | 2023      | 2024               | 2025              | 2026          | 2027               | 2028             | 2029             | 24 - '29 | Trends |
|                                   |       |           |                    |                   |               |                    |                  |                  |          | Trenas |
| Firms (K)                         | _     | 6,985.705 | 7,073.543          | 7,088.988         | 7,182.108     | 7,252.420          | 7,349.220        | 7,457.521        | 383.978  |        |
| AG                                |       | 2.3%      | 1.3%               | 0.2%              | 1.3%          | 1.0%               | 1.3%             | 1.5%             | 1.3%     |        |
| Annual Chang                      | je    | 0.244.040 | 87.838             | 15.445            | 93.120        | 70.312             | 96.800           | 108.301          | 72.000   |        |
| Primary Firms (K)                 |       | 6,344.946 | 6,336.567<br>-0.1% | 6,272.087         | 6,276.394     | 6,258.887          | 6,259.350        | 6,263.868        | -72.699  |        |
|                                   |       | 0.9%      |                    | -1.0%             | 0.1%          | -0.3%              | 0.0%             | 0.1%             | 0.0%     |        |
| Annual Chang                      | je    | 4E0 CE1   | -8.379             | -64.480           | 4.307         | -17.507<br>163.524 | 0.463<br>164.626 | 4.518<br>165.603 | 4,883    | _      |
| Employees (K)                     | _     | 158,651   | 160,720            | 160,942           | 162,647       |                    | 0.7%             |                  |          |        |
|                                   | 866   | 2.7%      | 1.3%<br>2,069      | 0.1%<br>222       | 1.1%<br>1.705 | 0.5%<br>877        | 1,101            | 0.6%<br>977      | 0.7%     |        |
| Annual Chang<br>stablishments (K) | je    | 9,324,428 | 9,446.629          | 9,280.894         | 9,362,275     | 9,404.458          | 9,426.339        | 9,510.694        | 64.065   | /      |
| establishments (K)                | D     | 2.3%      | 1.3%               | 9,280.894         | 0.9%          | 0.5%               | 0.2%             | 0.9%             | 0.6%     | 1      |
| Annual Chang                      |       | 2.3%      | 122.201            | -1.8%<br>-165.735 | 81.381        | 42.183             | 21.881           | 84.355           | 0.6%     |        |
| nnual Payroll (M)                 | je    | 11,089    | 11,751             | 12,215            | 12,885        | 13,552             | 14,280           | 15,044           | 3,293    |        |
| AG                                | D     | 6.6%      | 6.0%               | 3.9%              | 5.5%          | 5.2%               | 5.4%             | 5.3%             | 5.3%     |        |
| Annual Chang                      |       | 0.0%      | 662                | 464               | 670           | 667                | 728              | 764              | 5.5%     |        |
| mployees per Primary Firm         | le    | 25.0      | 25.4               | 25.7              | 25.9          | 26.1               | 26.3             | 26.4             | 1.07     |        |
| AG                                | P     | 1.7%      | 1.4%               | 1.2%              | 1.0%          | 0.8%               | 0.7%             | 0.5%             | 0.7%     |        |
| Annual Chang                      |       | 1.1/0     | 0.36               | 0.30              | 0.25          | 0.0%               | 0.17             | 0.14             | 0.7%     |        |
| Stablishments per Primary Firm    | je    | 1.47      | 1.49               | 1.48              | 1.49          | 1.50               | 1.51             | 1.52             | 0.028    |        |
| AG                                | R     | 1.3%      | 1.4%               | -0.7%             | 0.8%          | 0.7%               | 0.2%             | 0.8%             | 0.6%     |        |
| Annual Chang                      |       | 1.576     | 0.02               | -0.01             | 0.01          | 0.01               | 0.00             | 0.01             | 0.070    | ~      |
| nnual Payroll (1,000) per Employe |       | 69.9      | 73.1               | 75.9              | 79.2          | 82.9               | 86.7             | 90.8             | 17.73    |        |
| AG                                |       | 3.8%      | 4.6%               | 3.8%              | 4.4%          | 4.6%               | 4.7%             | 4.7%             | 4.6%     |        |
| Annual Chang                      | 100   | 3.076     | 3.22               | 2.78              | 3.33          | 3.65               | 3.87             | 4.10             | 4.078    |        |
| Annual Chang                      | je.   |           | 3.22               | ∞∫∆ Daniel F      |               |                    | 3.07             | 4.10             |          |        |

#### **The Mass Deportation Forecast** – Highly Unlikely

| Sector                              | Total |           |           |              |              |             |           |           |          |        |
|-------------------------------------|-------|-----------|-----------|--------------|--------------|-------------|-----------|-----------|----------|--------|
| Sub-Sector                          | Total |           |           |              |              |             |           |           |          |        |
| Industry                            | (AII) |           |           |              |              |             |           |           | Change   |        |
| Size Class                          | Total |           |           |              |              |             |           |           | CAGR     |        |
| Metric                              |       | 2023      | 2024      | 2025         | 2026         | 2027        | 2028      | 2029      | 24 - '29 | Trends |
| Firms (K)                           |       | 6,985.705 | 7,073.543 | 6,693.386    | 6,599.678    | 6,718.642   | 6,854.952 | 7,006.557 | -66.986  | 1      |
| AGR                                 |       | 2.3%      | 1.3%      | -5.4%        | -1.4%        | 1.8%        | 2.0%      | 2.2%      | 1.1%     | \      |
| Annual Change                       |       |           | 87.838    | -380.157     | -93.708      | 118.964     | 136.310   | 151.605   |          |        |
| Primary Firms (K)                   |       | 6,344.946 | 6,336.567 | 5,923.784    | 5,770.180    | 5,802.755   | 5,845.191 | 5,894.635 | -441.932 |        |
| AGR                                 |       | 0.9%      | -0.1%     | -6.5%        | -2.6%        | 0.6%        | 0.7%      | 0.8%      | -0.1%    |        |
| Annual Change                       |       |           | -8.379    | -412.783     | -153.604     | 32.575      | 42.436    | 49.444    |          |        |
| Employees (K)                       |       | 158,651   | 160,720   | 154,220      | 152,746      | 153,519     | 154,307   | 155,046   | -5,674   | 1      |
| AGR                                 |       | 2.7%      | 1.3%      | -4.0%        | -1.0%        | 0.5%        | 0.5%      | 0.5%      | 0.1%     |        |
| Annual Change                       |       | 0         | 2,069     | -6,501       | -1,474       | 773         | 788       | 739       |          |        |
| Establishments (K)                  |       | 9,324.428 | 9,446.629 | 8,809.897    | 8,672.042    | 8,744.865   | 8,805.243 | 8,910.547 | -536.082 | 1      |
| AGR                                 |       | 2.3%      | 1.3%      | -6.7%        | -1.6%        | 0.8%        | 0.7%      | 1.2%      | 0.3%     | 1      |
| Annual Change                       |       |           | 122.201   | -636.732     | -137.855     | 72.823      | 60.378    | 105.304   | ,        |        |
| Annual Payroll (M)                  |       | 11,089    | 11,751    | 11,727       | 12,137       | 12,749      | 13,399    | 14,084    | 2,334    |        |
| AGR                                 |       | 6.6%      | 6.0%      | -0.2%        | 3.5%         | 5.0%        | 5.1%      | 5.1%      | 4.7%     |        |
| Annual Change                       |       |           | 662       | -23          | 409          | 612         | 650       | 686       |          |        |
| Employees per Primary Firm          |       | 25.0      | 25.4      | 26.0         | 26.5         | 26.5        | 26.4      | 26.3      | 0.94     |        |
| AGR                                 |       | 1.7%      | 1.4%      | 2.6%         | 1.7%         | -0.1%       | -0.2%     | -0.4%     | 0.3%     |        |
| Annual Change                       |       |           | 0.36      | 0.67         | 0.44         | -0.02       | -0.06     | -0.10     |          | /      |
| Establishments per Primary Firm     |       | 1.47      | 1.49      | 1.49         | 1.50         | 1.51        | 1.51      | 1.51      | 0.021    |        |
| AGR                                 |       | 1.3%      | 1.4%      | -0.2%        | 1.1%         | 0.3%        | 0.0%      | 0.3%      | 0.4%     | ~      |
| Annual Change                       |       |           | 0.02      | 0.00         | 0.02         | 0.00        | 0.00      | 0.01      |          | /      |
| Annual Payroll (1,000) per Employee |       | 69.9      | 73.1      | 76.0         | 79.5         | 83.0        | 86.8      | 90.8      | 17.73    |        |
| AGR                                 |       | 3.8%      | 4.6%      | 4.0%         | 4.5%         | 4.5%        | 4.6%      | 4.6%      | 4.5%     |        |
| Annual Change                       |       |           | 3.22      | 2.93         | 3.41         | 3.59        | 3.79      | 4.01      |          |        |
|                                     |       |           |           | ∞∫∆ Daniel F | Research Gro | oup ©(2025) |           |           |          |        |