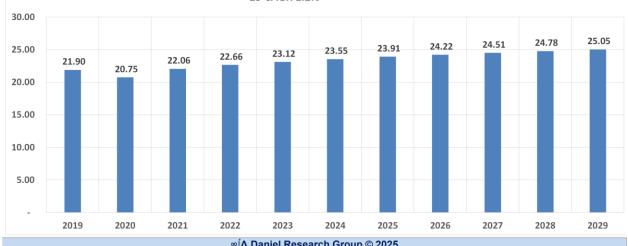

#### The Base Forecast – What might have been

| Sector                             | Total |           |           |              |              |            |           |           |          |        |
|------------------------------------|-------|-----------|-----------|--------------|--------------|------------|-----------|-----------|----------|--------|
| Sub-Sector                         | Total |           |           |              |              |            |           |           |          |        |
| ndustry                            | (AII) |           |           |              |              |            |           |           | Change   |        |
| Size Class                         | Total |           |           |              |              |            |           |           | CAGR     |        |
| Metric                             |       | 2023      | 2024      | 2025         | 2026         | 2027       | 2028      | 2029      | 24 - '29 | Trends |
| irms (K)                           | 1.0   | 6,985.705 | 7,073.543 | 7,162.427    | 7,287.152    | 7,343.228  | 7,416.252 | 7,511.408 | 437.865  |        |
| AGR                                |       | 2.3%      | 1.3%      | 1.3%         | 1.7%         | 0.8%       | 1.0%      | 1.3%      | 1.2%     |        |
| Annual Change                      |       |           | 87.838    | 88.884       | 124.725      | 56.076     | 73.024    | 95.156    |          |        |
| rimary Firms (K)                   |       | 6,344.946 | 6,336.567 | 6,336.487    | 6,367.288    | 6,336.149  | 6,315.273 | 6,307.871 | -28.696  | ^      |
| AGR                                |       | 0.9%      | -0.1%     | 0.0%         | 0.5%         | -0.5%      | -0.3%     | -0.1%     | -0.1%    | ~ \    |
| Annual Change                      |       |           | -8.379    | -0.080       | 30.801       | -31.139    | -20.876   | -7.402    |          |        |
| mployees (K)                       |       | 158,651   | 160,720   | 162,598      | 165,017      | 165,553    | 166,100   | 166,765   | 6,045    |        |
| AGR                                |       | 2.7%      | 1.3%      | 1.2%         | 1.5%         | 0.3%       | 0.3%      | 0.4%      | 0.6%     |        |
| Annual Change                      |       |           | 2,069     | 1,878        | 2,419        | 536        | 546       | 665       |          |        |
| stablishments (K)                  |       | 9,324.428 | 9,446.629 | 9,372.821    | 9,502.866    | 9,527.152  | 9,514.753 | 9,582.382 | 135.753  |        |
| AGR                                |       | 2.3%      | 1.3%      | -0.8%        | 1.4%         | 0.3%       | -0.1%     | 0.7%      | 0.6%     | ^      |
| Annual Change                      |       |           | 122.201   | -73.808      | 130.045      | 24.286     | -12.399   | 67.629    |          | / ~    |
| nnual Payroll (M)                  |       | 11,089    | 11,751    | 12,340       | 13,072       | 13,720     | 14,407    | 15,148    | 3,398    |        |
| AGR                                |       | 6.6%      | 6.0%      | 5.0%         | 5.9%         | 5.0%       | 5.0%      | 5.1%      | 5.3%     |        |
| Annual Change                      |       |           | 662       | 589          | 733          | 647        | 687       | 741       |          |        |
| mployees per Primary Firm          |       | 25.0      | 25.4      | 25.7         | 25.9         | 26.1       | 26.3      | 26.4      | 1.07     |        |
| AGR                                |       | 1.7%      | 1.4%      | 1.2%         | 1.0%         | 0.8%       | 0.7%      | 0.5%      | 0.7%     |        |
| Annual Change                      |       |           | 0.36      | 0.30         | 0.26         | 0.21       | 0.17      | 0.14      |          |        |
| stablishments per Primary Firm     |       | 1.47      | 1.49      | 1.48         | 1.49         | 1.50       | 1.51      | 1.52      | 0.028    |        |
| AGR                                |       | 1.3%      | 1.4%      | -0.8%        | 0.9%         | 0.7%       | 0.2%      | 0.8%      | 0.7%     | ^      |
| Annual Change                      |       |           | 0.02      | -0.01        | 0.01         | 0.01       | 0.00      | 0.01      |          | /~     |
| nnual Payroll (1,000) per Employee |       | 69.9      | 73.1      | 75.9         | 79.2         | 82.9       | 86.7      | 90.8      | 17.72    |        |
| AGR                                |       | 3.8%      | 4.6%      | 3.8%         | 4.4%         | 4.6%       | 4.7%      | 4.7%      | 4.6%     |        |
| Annual Change                      |       |           | 3.22      | 2.78         | 3.33         | 3.65       | 3.87      | 4.10      |          |        |
|                                    |       |           |           | ∞∫∧ Daniel R | Research Gro | up ©(2025) |           |           | · ·      |        |

#### The Tariff Forecast – Most likely given current conditions and assumptions

| Sector                            | Total |           |                    |                   |               |                    |                  |                  |          |        |
|-----------------------------------|-------|-----------|--------------------|-------------------|---------------|--------------------|------------------|------------------|----------|--------|
| Sub-Sector                        | Total |           |                    |                   |               |                    |                  |                  |          |        |
| ndustry                           | (AII) |           |                    |                   |               |                    |                  |                  | Change   |        |
| Size Class                        | Total |           |                    |                   |               |                    |                  | -                | CAGR     |        |
| Metric                            | Total | 2023      | 2024               | 2025              | 2026          | 2027               | 2028             | 2029             | 24 - '29 | Trends |
|                                   |       |           |                    |                   |               |                    |                  |                  |          | Trenas |
| Firms (K)                         | _     | 6,985.705 | 7,073.543          | 7,088.988         | 7,182.108     | 7,252.420          | 7,349.220        | 7,457.521        | 383.978  |        |
| AG                                |       | 2.3%      | 1.3%               | 0.2%              | 1.3%          | 1.0%               | 1.3%             | 1.5%             | 1.3%     |        |
| Annual Chang                      | je    | 0.244.040 | 87.838             | 15.445            | 93.120        | 70.312             | 96.800           | 108.301          | 72.000   |        |
| Primary Firms (K)                 |       | 6,344.946 | 6,336.567<br>-0.1% | 6,272.087         | 6,276.394     | 6,258.887          | 6,259.350        | 6,263.868        | -72.699  |        |
|                                   |       | 0.9%      |                    | -1.0%             | 0.1%          | -0.3%              | 0.0%             | 0.1%             | 0.0%     |        |
| Annual Chang                      | je    | 4E0 CE1   | -8.379             | -64.480           | 4.307         | -17.507<br>163.524 | 0.463<br>164.626 | 4.518<br>165.603 | 4,883    | _      |
| Employees (K)                     | _     | 158,651   | 160,720            | 160,942           | 162,647       |                    | 0.7%             |                  |          |        |
|                                   | 866   | 2.7%      | 1.3%<br>2,069      | 0.1%<br>222       | 1.1%<br>1.705 | 0.5%<br>877        | 1,101            | 0.6%<br>977      | 0.7%     |        |
| Annual Chang<br>stablishments (K) | je    | 9,324,428 | 9,446.629          | 9,280.894         | 9,362,275     | 9,404.458          | 9,426.339        | 9,510.694        | 64.065   | /      |
| establishments (K)                | D     | 2.3%      | 1.3%               | 9,280.894         | 0.9%          | 0.5%               | 0.2%             | 0.9%             | 0.6%     | 1      |
| Annual Chang                      |       | 2.3%      | 122.201            | -1.8%<br>-165.735 | 81.381        | 42.183             | 21.881           | 84.355           | 0.6%     |        |
| nnual Payroll (M)                 | je    | 11,089    | 11,751             | 12,215            | 12,885        | 13,552             | 14,280           | 15,044           | 3,293    |        |
| AG                                | D     | 6.6%      | 6.0%               | 3.9%              | 5.5%          | 5.2%               | 5.4%             | 5.3%             | 5.3%     |        |
| Annual Chang                      |       | 0.0%      | 662                | 464               | 670           | 667                | 728              | 764              | 5.5%     |        |
| mployees per Primary Firm         | le    | 25.0      | 25.4               | 25.7              | 25.9          | 26.1               | 26.3             | 26.4             | 1.07     |        |
| AG                                | P     | 1.7%      | 1.4%               | 1.2%              | 1.0%          | 0.8%               | 0.7%             | 0.5%             | 0.7%     |        |
| Annual Chang                      |       | 1.1/0     | 0.36               | 0.30              | 0.25          | 0.0%               | 0.17             | 0.14             | 0.7%     |        |
| Stablishments per Primary Firm    | je    | 1.47      | 1.49               | 1.48              | 1.49          | 1.50               | 1.51             | 1.52             | 0.028    |        |
| AG                                | R     | 1.3%      | 1.4%               | -0.7%             | 0.8%          | 0.7%               | 0.2%             | 0.8%             | 0.6%     |        |
| Annual Chang                      |       | 1.576     | 0.02               | -0.01             | 0.01          | 0.01               | 0.00             | 0.01             | 0.070    | ~      |
| nnual Payroll (1,000) per Employe |       | 69.9      | 73.1               | 75.9              | 79.2          | 82.9               | 86.7             | 90.8             | 17.73    |        |
| AG                                |       | 3.8%      | 4.6%               | 3.8%              | 4.4%          | 4.6%               | 4.7%             | 4.7%             | 4.6%     |        |
| Annual Chang                      | 100   | 3.076     | 3.22               | 2.78              | 3.33          | 3.65               | 3.87             | 4.10             | 4.078    |        |
| Annual Chang                      | je.   |           | 3.22               | ∞∫∆ Daniel F      |               |                    | 3.07             | 4.10             |          |        |