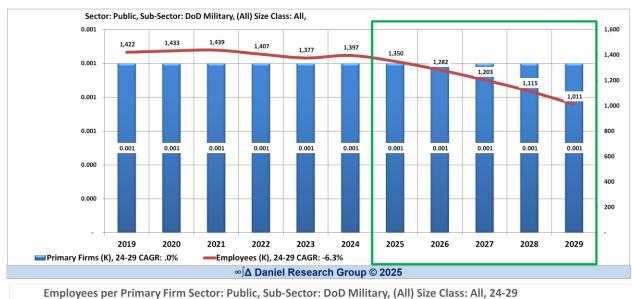

#### **Context – What is BEDD**

**BEDD** is a Total Available Market (TAM) database. It counts and forecasts buyer and/or users in the Private and Public Sectors. TAM units can be Employees, Business or Government entities, or sites/locations. The TAM for a product or services in the Public (Government) and Private Enterprise Sectors are defined by the product or service produced and offered to the buyers and users of those products and services, i.e., industries and government entities, as well as the size of those business and agencies. **BEDD** was designed to help clients size and forecast the total available market for their products and services. It provides the answer to three fundamental planning questions.

- 1. How big is the market for your product or service?
- 2. How fast or slow is it growing?
- 3. How is it segmented by Sector, Sub-Sector, Industry and Business Size?