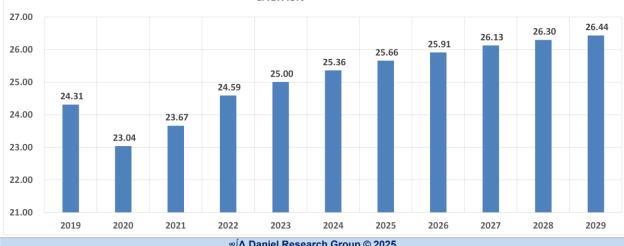

#### The Base Forecast – What might have been

| Sector                             | Total |           |           |              |              |            |           |           |          |        |
|------------------------------------|-------|-----------|-----------|--------------|--------------|------------|-----------|-----------|----------|--------|
| Sub-Sector                         | Total |           |           |              |              |            |           |           |          |        |
| ndustry                            | (AII) |           |           |              |              |            |           |           | Change   |        |
| Size Class                         | Total |           |           |              |              |            |           |           | CAGR     |        |
| Metric                             |       | 2023      | 2024      | 2025         | 2026         | 2027       | 2028      | 2029      | 24 - '29 | Trends |
| irms (K)                           | 1.0   | 6,985.705 | 7,073.543 | 7,162.427    | 7,287.152    | 7,343.228  | 7,416.252 | 7,511.408 | 437.865  |        |
| AGR                                |       | 2.3%      | 1.3%      | 1.3%         | 1.7%         | 0.8%       | 1.0%      | 1.3%      | 1.2%     |        |
| Annual Change                      |       |           | 87.838    | 88.884       | 124.725      | 56.076     | 73.024    | 95.156    |          |        |
| rimary Firms (K)                   |       | 6,344.946 | 6,336.567 | 6,336.487    | 6,367.288    | 6,336.149  | 6,315.273 | 6,307.871 | -28.696  | ^      |
| AGR                                |       | 0.9%      | -0.1%     | 0.0%         | 0.5%         | -0.5%      | -0.3%     | -0.1%     | -0.1%    | ~ \    |
| Annual Change                      |       |           | -8.379    | -0.080       | 30.801       | -31.139    | -20.876   | -7.402    |          |        |
| mployees (K)                       |       | 158,651   | 160,720   | 162,598      | 165,017      | 165,553    | 166,100   | 166,765   | 6,045    |        |
| AGR                                |       | 2.7%      | 1.3%      | 1.2%         | 1.5%         | 0.3%       | 0.3%      | 0.4%      | 0.6%     |        |
| Annual Change                      |       |           | 2,069     | 1,878        | 2,419        | 536        | 546       | 665       |          |        |
| stablishments (K)                  |       | 9,324.428 | 9,446.629 | 9,372.821    | 9,502.866    | 9,527.152  | 9,514.753 | 9,582.382 | 135.753  |        |
| AGR                                |       | 2.3%      | 1.3%      | -0.8%        | 1.4%         | 0.3%       | -0.1%     | 0.7%      | 0.6%     | ^      |
| Annual Change                      |       |           | 122.201   | -73.808      | 130.045      | 24.286     | -12.399   | 67.629    |          | / ~    |
| nnual Payroll (M)                  |       | 11,089    | 11,751    | 12,340       | 13,072       | 13,720     | 14,407    | 15,148    | 3,398    |        |
| AGR                                |       | 6.6%      | 6.0%      | 5.0%         | 5.9%         | 5.0%       | 5.0%      | 5.1%      | 5.3%     |        |
| Annual Change                      |       |           | 662       | 589          | 733          | 647        | 687       | 741       |          |        |
| mployees per Primary Firm          |       | 25.0      | 25.4      | 25.7         | 25.9         | 26.1       | 26.3      | 26.4      | 1.07     |        |
| AGR                                |       | 1.7%      | 1.4%      | 1.2%         | 1.0%         | 0.8%       | 0.7%      | 0.5%      | 0.7%     |        |
| Annual Change                      |       |           | 0.36      | 0.30         | 0.26         | 0.21       | 0.17      | 0.14      |          |        |
| stablishments per Primary Firm     |       | 1.47      | 1.49      | 1.48         | 1.49         | 1.50       | 1.51      | 1.52      | 0.028    |        |
| AGR                                |       | 1.3%      | 1.4%      | -0.8%        | 0.9%         | 0.7%       | 0.2%      | 0.8%      | 0.7%     | ^      |
| Annual Change                      |       |           | 0.02      | -0.01        | 0.01         | 0.01       | 0.00      | 0.01      |          | /~     |
| nnual Payroll (1,000) per Employee |       | 69.9      | 73.1      | 75.9         | 79.2         | 82.9       | 86.7      | 90.8      | 17.72    |        |
| AGR                                |       | 3.8%      | 4.6%      | 3.8%         | 4.4%         | 4.6%       | 4.7%      | 4.7%      | 4.6%     |        |
| Annual Change                      |       |           | 3.22      | 2.78         | 3.33         | 3.65       | 3.87      | 4.10      |          |        |
|                                    |       |           |           | ∞∫∧ Daniel R | Research Gro | up ©(2025) |           |           | · ·      |        |

#### The Tariff Forecast – Most likely given current conditions and assumptions

| Sector                            | Total |           |                    |                   |               |                    |                  |                  |          |        |
|-----------------------------------|-------|-----------|--------------------|-------------------|---------------|--------------------|------------------|------------------|----------|--------|
| Sub-Sector                        | Total |           |                    |                   |               |                    |                  |                  |          |        |
| ndustry                           | (AII) |           |                    |                   |               |                    |                  |                  | Change   |        |
| Size Class                        | Total |           |                    |                   |               |                    |                  | -                | CAGR     |        |
| Metric                            | Total | 2023      | 2024               | 2025              | 2026          | 2027               | 2028             | 2029             | 24 - '29 | Trends |
|                                   |       |           |                    |                   |               |                    |                  |                  |          | Trenas |
| Firms (K)                         | _     | 6,985.705 | 7,073.543          | 7,088.988         | 7,182.108     | 7,252.420          | 7,349.220        | 7,457.521        | 383.978  |        |
| AG                                |       | 2.3%      | 1.3%               | 0.2%              | 1.3%          | 1.0%               | 1.3%             | 1.5%             | 1.3%     |        |
| Annual Chang                      | je    | 0.244.040 | 87.838             | 15.445            | 93.120        | 70.312             | 96.800           | 108.301          | 72.000   |        |
| Primary Firms (K)                 |       | 6,344.946 | 6,336.567<br>-0.1% | 6,272.087         | 6,276.394     | 6,258.887          | 6,259.350        | 6,263.868        | -72.699  |        |
|                                   |       | 0.9%      |                    | -1.0%             | 0.1%          | -0.3%              | 0.0%             | 0.1%             | 0.0%     |        |
| Annual Chang                      | je    | 4E0 CE1   | -8.379             | -64.480           | 4.307         | -17.507<br>163.524 | 0.463<br>164.626 | 4.518<br>165.603 | 4,883    | _      |
| Employees (K)                     | _     | 158,651   | 160,720            | 160,942           | 162,647       |                    | 0.7%             |                  |          |        |
|                                   | 866   | 2.7%      | 1.3%<br>2,069      | 0.1%<br>222       | 1.1%<br>1.705 | 0.5%<br>877        | 1,101            | 0.6%<br>977      | 0.7%     |        |
| Annual Chang<br>stablishments (K) | je    | 9,324,428 | 9,446.629          | 9,280.894         | 9,362,275     | 9,404.458          | 9,426.339        | 9,510.694        | 64.065   | /      |
| establishments (K)                | D     | 2.3%      | 1.3%               | 9,280.894         | 0.9%          | 0.5%               | 0.2%             | 0.9%             | 0.6%     | 1      |
| Annual Chang                      |       | 2.3%      | 122.201            | -1.8%<br>-165.735 | 81.381        | 42.183             | 21.881           | 84.355           | 0.6%     |        |
| nnual Payroll (M)                 | je    | 11,089    | 11,751             | 12,215            | 12,885        | 13,552             | 14,280           | 15,044           | 3,293    |        |
| AG                                | D     | 6.6%      | 6.0%               | 3.9%              | 5.5%          | 5.2%               | 5.4%             | 5.3%             | 5.3%     |        |
| Annual Chang                      |       | 0.0%      | 662                | 464               | 670           | 667                | 728              | 764              | 5.5%     |        |
| mployees per Primary Firm         | le    | 25.0      | 25.4               | 25.7              | 25.9          | 26.1               | 26.3             | 26.4             | 1.07     |        |
| AG                                | P     | 1.7%      | 1.4%               | 1.2%              | 1.0%          | 0.8%               | 0.7%             | 0.5%             | 0.7%     |        |
| Annual Chang                      |       | 1.1/0     | 0.36               | 0.30              | 0.25          | 0.0%               | 0.17             | 0.14             | 0.7%     |        |
| Stablishments per Primary Firm    | je    | 1.47      | 1.49               | 1.48              | 1.49          | 1.50               | 1.51             | 1.52             | 0.028    |        |
| AG                                | R     | 1.3%      | 1.4%               | -0.7%             | 0.8%          | 0.7%               | 0.2%             | 0.8%             | 0.6%     |        |
| Annual Chang                      |       | 1.576     | 0.02               | -0.01             | 0.01          | 0.01               | 0.00             | 0.01             | 0.070    | ~      |
| nnual Payroll (1,000) per Employe |       | 69.9      | 73.1               | 75.9              | 79.2          | 82.9               | 86.7             | 90.8             | 17.73    |        |
| AG                                |       | 3.8%      | 4.6%               | 3.8%              | 4.4%          | 4.6%               | 4.7%             | 4.7%             | 4.6%     |        |
| Annual Chang                      | 100   | 3.076     | 3.22               | 2.78              | 3.33          | 3.65               | 3.87             | 4.10             | 4.078    |        |
| Annual Chang                      | je.   |           | 3.22               | ∞∫∆ Daniel F      |               |                    | 3.07             | 4.10             |          |        |